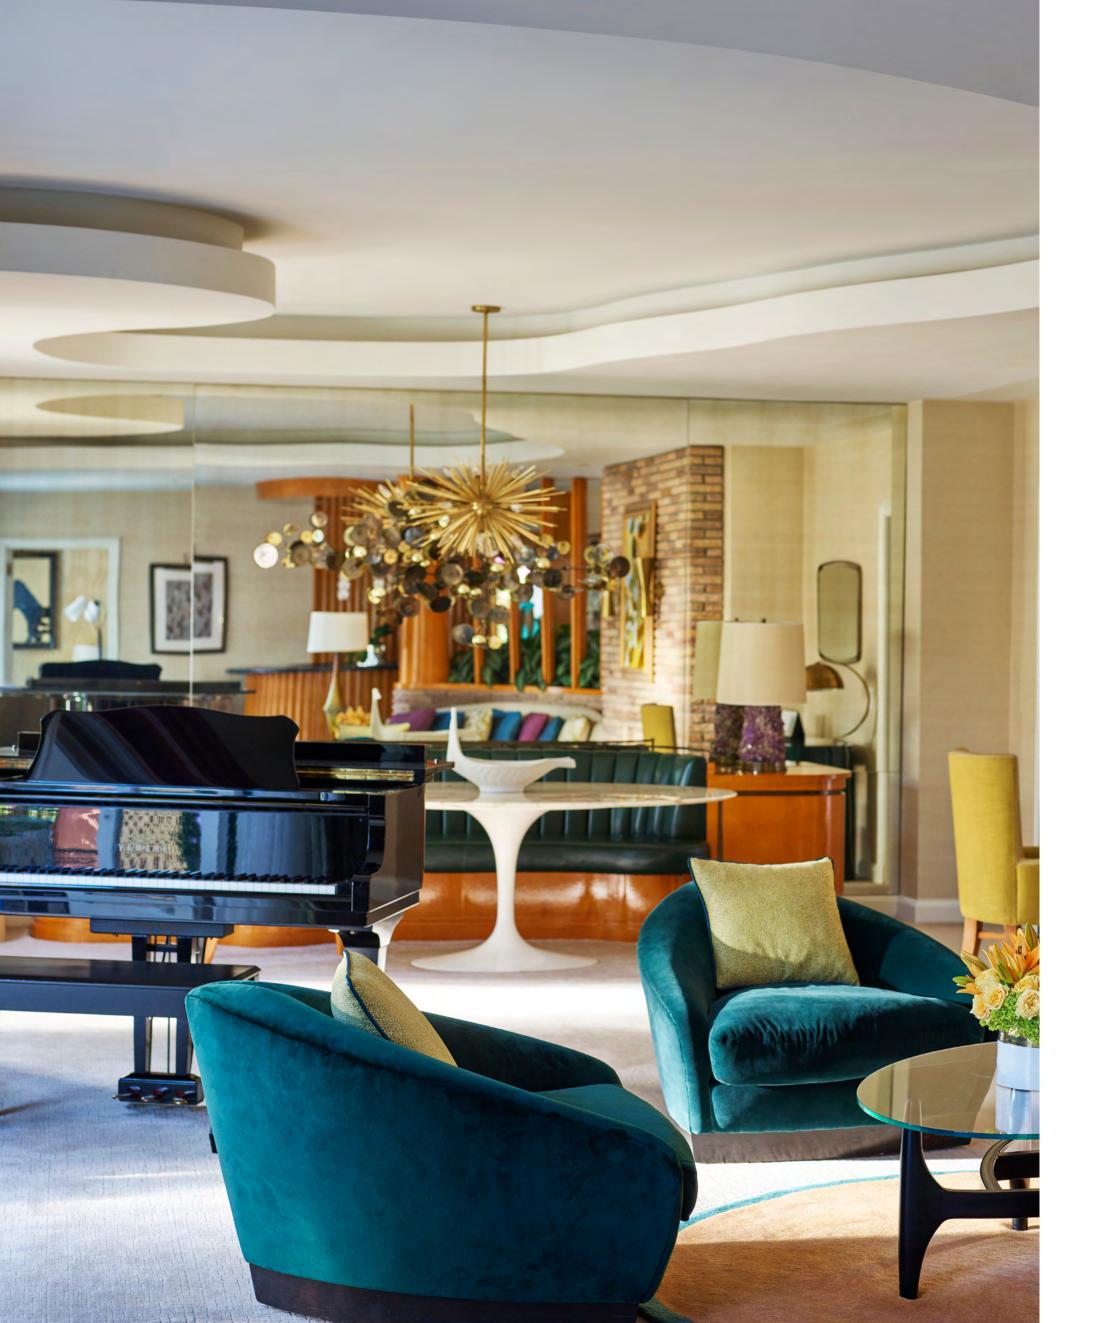

# Exquisite

Living with Distinct Personalities embody the signature Gilles & Bossier style of juxtaposing seemingly opposing aesthetics to create space that are striking yet serene, luxurious yet discreet.

## GRAND SPACES SHIMMER & SPARKLE

### SYMMETRICAL LINES AND SHAPES COMBINED WITH PRECIOUS VARIETIES OF WOOD CREATE HARMONY

A SPATIAL CHOREOGRAPHY OF INNOVATIVE AND UNEXPECTED COMBINATIONS

VOLUMES AND VIEWS ARE CELEBRATED IN SUMPTUOUS SANCTUARIES OF DAILY LIFE THAT EMBRACE THE MAGICAL VISTAS AND CREATE A DIALOGUE WITH THE VIBRANT METROPOLIS.

### SPRAWLING SPACES ENHANCED WITH DOUBLE-HEIGHT FULL-GLASS WALLS

and Glamour converge with MAGIC & FANTASY. The hotel penthouses take luxury living to new heights, each enriched with classical European architectural details for a sense of grandeur.

# Opulence

EXCLUSIVE MATERIALS ADORN THE PENTHOUSE, FROM PLAYFUL CHECKERBOARD MARBLE ENTRY FOYERS TO IMPRESSIVE OAK TIMBER FLOORING IN THE LIVING ROOMS AND BEDROOMS.

INNOVATIVE ARCHITECTURAL DESIGN

A PALATIAL FEELING IS CREATED THROUGH THE DRAMATIC DOUBLE HEIGHT SPACES, OVERLOOKING MARASI BAY AND BREATHTAKING VIEWS OF THE HORIZON, YET WITH COMPLETE PRIVACY AND SECLUSION.