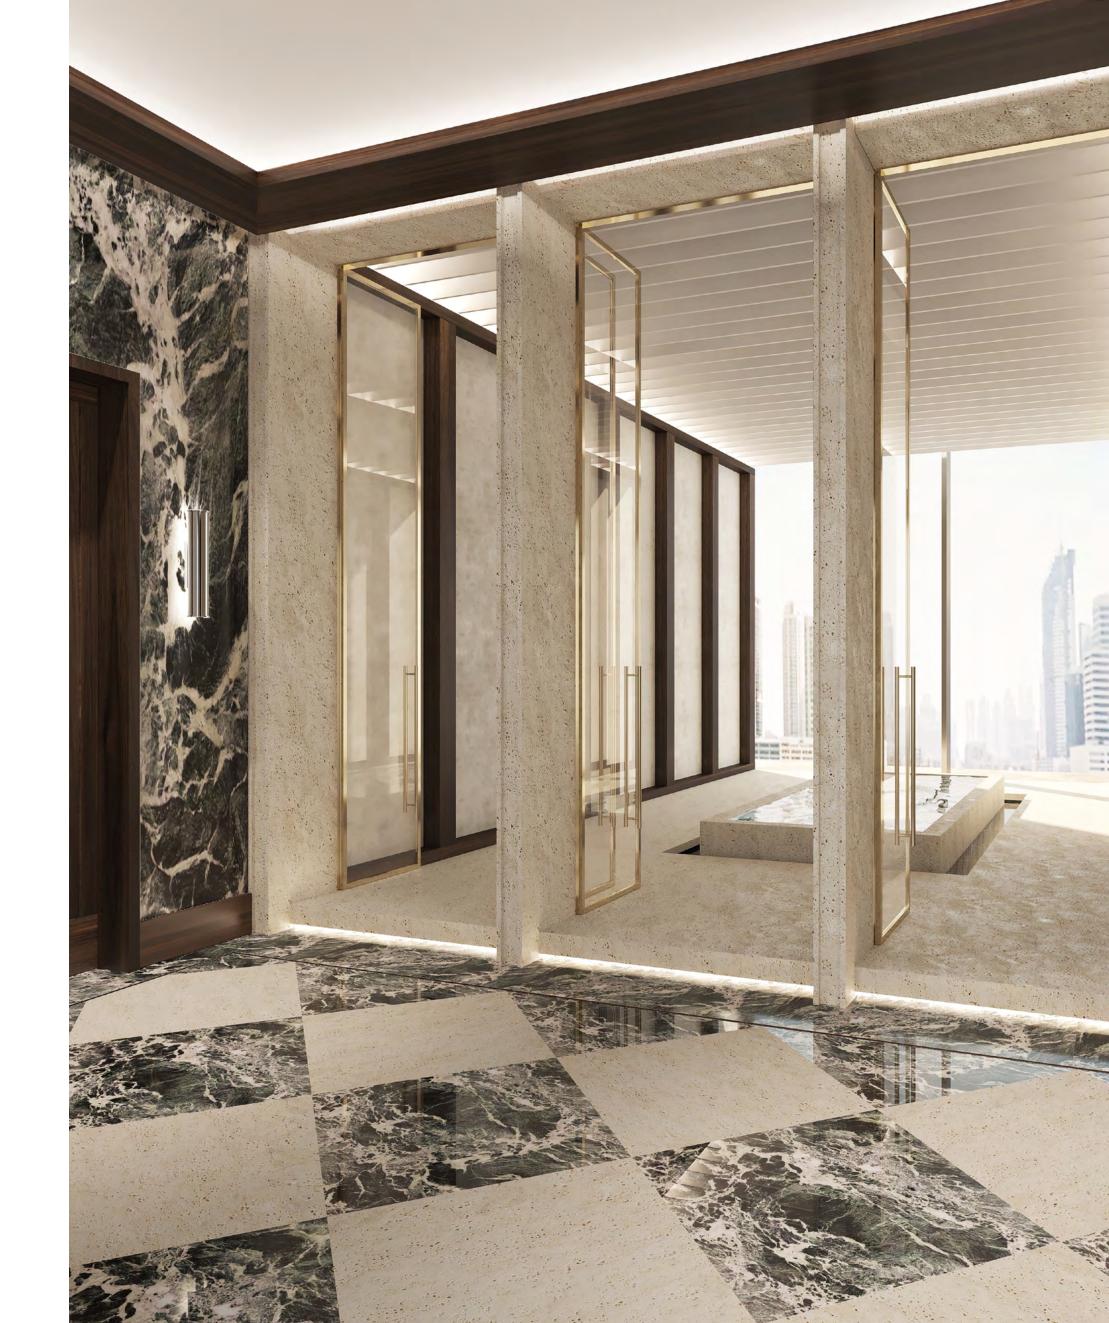

# Opulence

EXCLUSIVE MATERIALS ADORN THE PENTHOUSE, FROM PLAYFUL CHECKERBOARD MARBLE ENTRY FOYERS TO IMPRESSIVE OAK TIMBER FLOORING IN THE LIVING ROOMS AND BEDROOMS.

INNOVATIVE ARCHITECTURAL DESIGN

A PALATIAL FEELING IS CREATED THROUGH THE DRAMATIC DOUBLE HEIGHT SPACES, OVERLOOKING MARASI BAY AND BREATHTAKING VIEWS OF THE HORIZON, YET WITH COMPLETE PRIVACY AND SECLUSION.

A FRESH, LUMINOUS ARRIVAL THROUGH THE MODERN HOTEL LOBBY. CREATING AN ENTRANCE EXPERIENCE THAT ENTICES YOU TO RETURN.