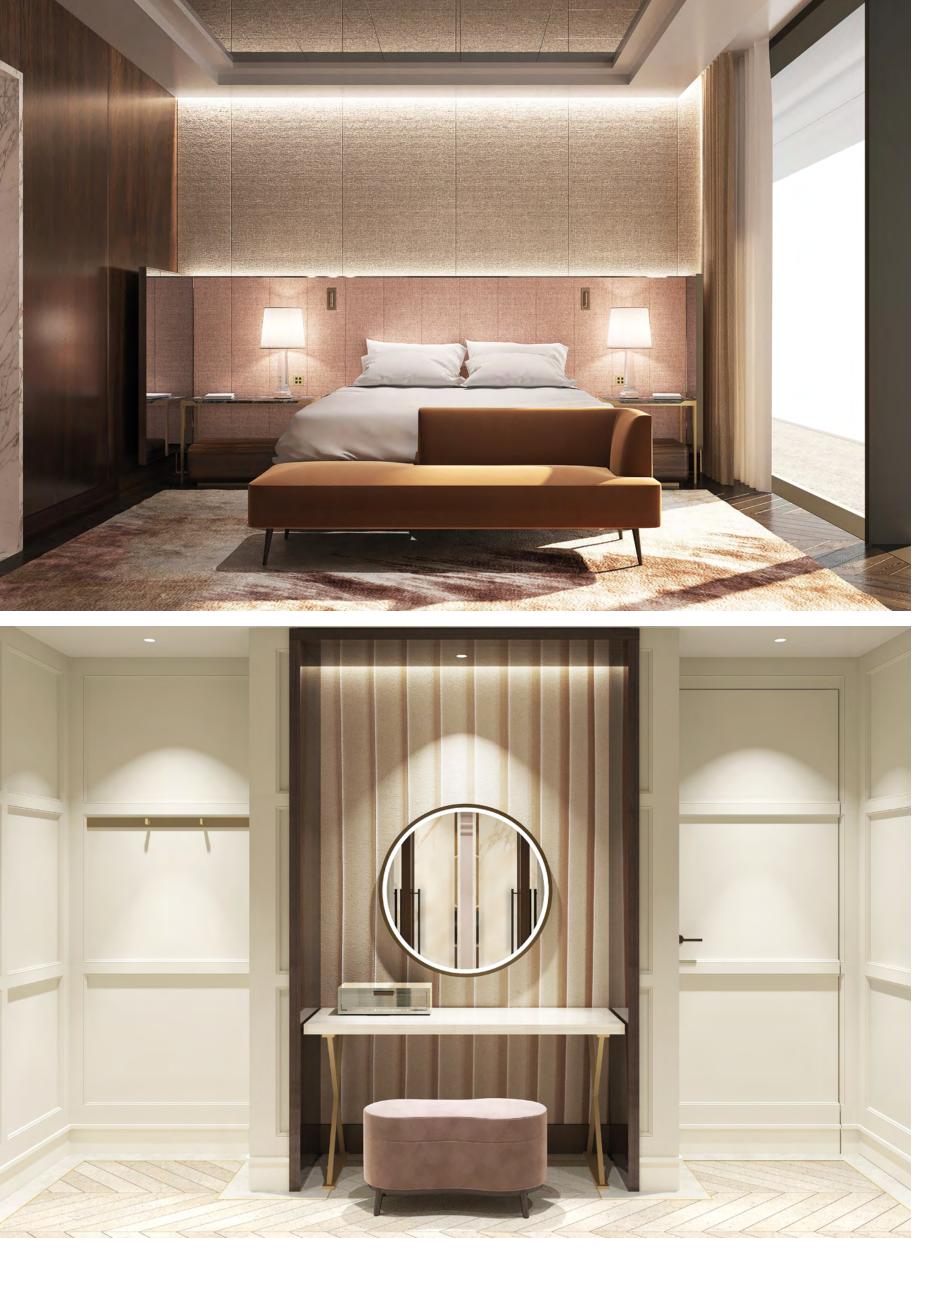

### SPRAWLING SPACES ENHANCED WITH DOUBLE-HEIGHT FULL-GLASS WALLS

and Glamour converge with MAGIC & FANTASY. The hotel penthouses take luxury living to new heights, each enriched with classical European architectural details for a sense of grandeur.

# Opulence

EXCLUSIVE MATERIALS ADORN THE PENTHOUSE, FROM PLAYFUL CHECKERBOARD MARBLE ENTRY FOYERS TO IMPRESSIVE OAK TIMBER FLOORING IN THE LIVING ROOMS AND BEDROOMS.

INNOVATIVE ARCHITECTURAL DESIGN

A PALATIAL FEELING IS CREATED THROUGH THE DRAMATIC DOUBLE HEIGHT SPACES, OVERLOOKING MARASI BAY AND BREATHTAKING VIEWS OF THE HORIZON, YET WITH COMPLETE PRIVACY AND SECLUSION.

> SPACE AS A VISUALLY DRAMATIC, SINGULAR EXPERIENCE