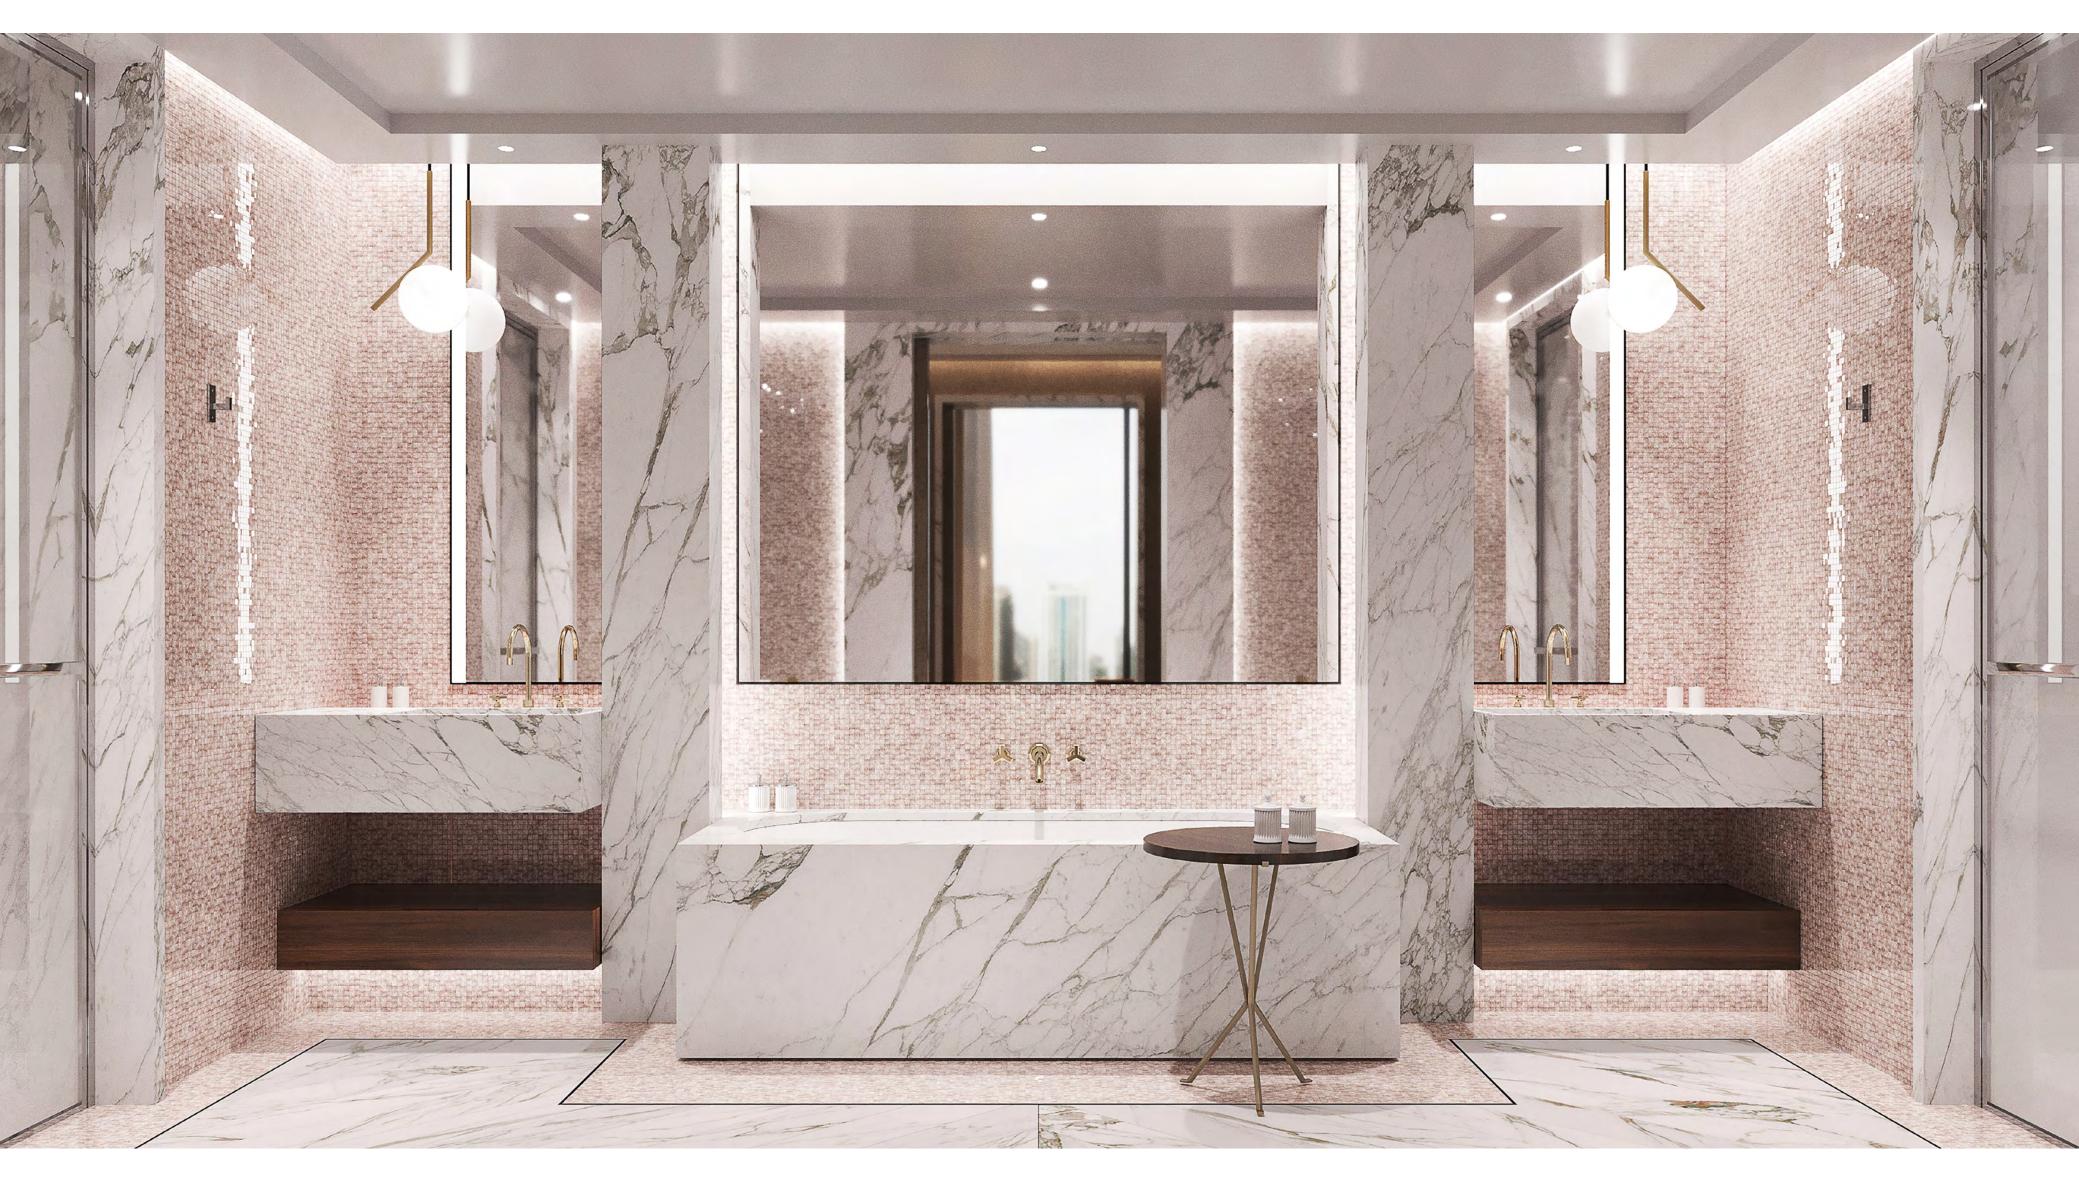

# Opulence

EXCLUSIVE MATERIALS ADORN THE PENTHOUSE, FROM PLAYFUL CHECKERBOARD MARBLE ENTRY FOYERS TO IMPRESSIVE OAK TIMBER FLOORING IN THE LIVING ROOMS AND BEDROOMS.

INNOVATIVE ARCHITECTURAL DESIGN

A PALATIAL FEELING IS CREATED THROUGH THE DRAMATIC DOUBLE HEIGHT SPACES, OVERLOOKING MARASI BAY AND BREATHTAKING VIEWS OF THE HORIZON, YET WITH COMPLETE PRIVACY AND SECLUSION.

> SPACE AS A VISUALLY DRAMATIC, SINGULAR EXPERIENCE