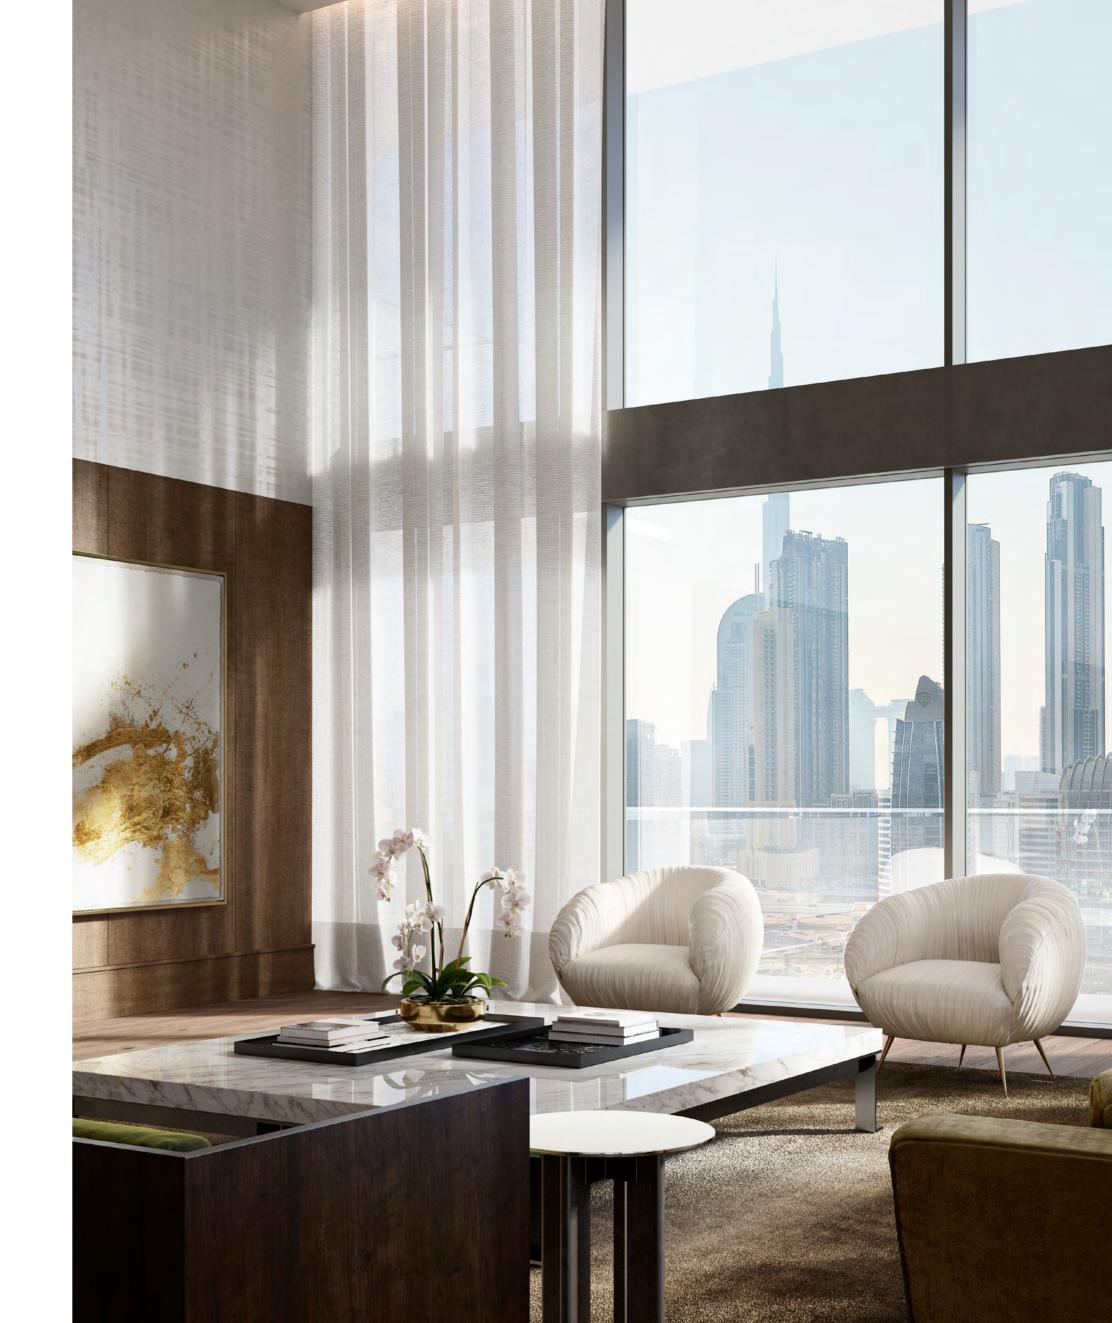

## GRAND SPACES SHIMMER & SPARKLE

### SYMMETRICAL LINES AND SHAPES COMBINED WITH PRECIOUS VARIETIES OF WOOD CREATE HARMONY

A SPATIAL CHOREOGRAPHY OF INNOVATIVE AND UNEXPECTED COMBINATIONS

VOLUMES AND VIEWS ARE CELEBRATED IN SUMPTUOUS SANCTUARIES OF DAILY LIFE THAT EMBRACE THE MAGICAL VISTAS AND CREATE A DIALOGUE WITH THE VIBRANT METROPOLIS.

### SPRAWLING SPACES ENHANCED WITH DOUBLE-HEIGHT FULL-GLASS WALLS

and Glamour converge with MAGIC & FANTASY. The hotel penthouses take luxury living to new heights, each enriched with classical European architectural details for a sense of grandeur.

# Opulence

EXCLUSIVE MATERIALS ADORN THE PENTHOUSE, FROM PLAYFUL CHECKERBOARD MARBLE ENTRY FOYERS TO IMPRESSIVE OAK TIMBER FLOORING IN THE LIVING ROOMS AND BEDROOMS.

INNOVATIVE ARCHITECTURAL DESIGN

A PALATIAL FEELING IS CREATED THROUGH THE DRAMATIC DOUBLE HEIGHT SPACES, OVERLOOKING MARASI BAY AND BREATHTAKING VIEWS OF THE HORIZON, YET WITH COMPLETE PRIVACY AND SECLUSION.