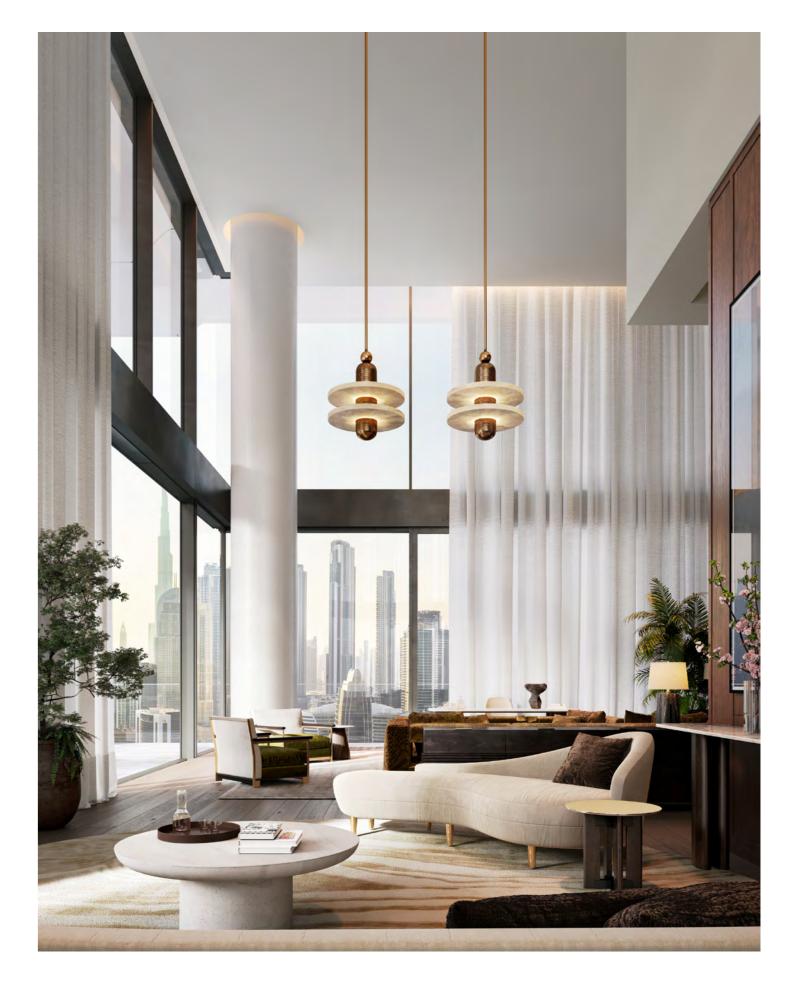

## GREAT HEIGHTS THE LIMITED PENTHOUSE COLLECTION

Only 6 penthouses are available, representing the pinnacle of elevated living and exclusive privileges.

QUITE SIMPLY THE EPITOME OF GOOD LIVING, WHERE EVERY DETAIL SPEAKS OF EXCLUSIVE LUXURY. VAST FLOOR-TO-CEILING WINDOWS, A PRIVATE LIFT AND SWIMMING POOL ON THE TERRACE COMPLETE THE ULTIMATE PENTHOUSE EXPERIENCE.

CLEAN-LINED SYMMETRY MEETS A CREATIVE SOUL FOR ELEGANT DESIGN THAT DELIGHTS AND INSPIRES AT EVERY TURN. A WARM, INVITING ATMOSPHERE ALLOWS RESIDENTS TO FEEL

REFINED, CHIC AND SOPHISTICATED

WHERE BREATHTAKING VIEWS OF THE WATERFRONT AND DUBAI'S SKYLINE BLEND