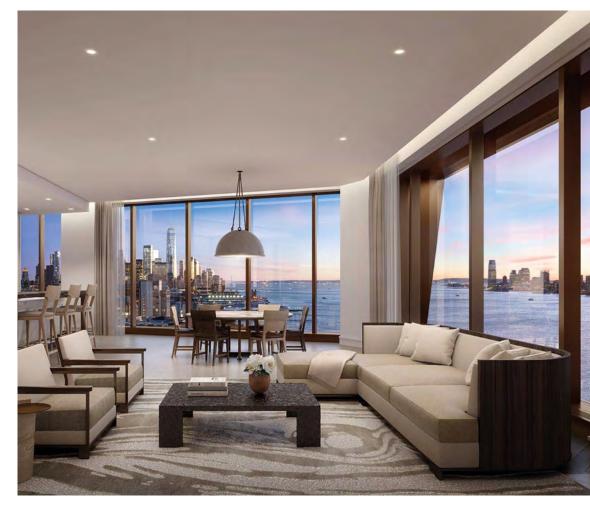

# Exquisite

Living with Distinct Personalities embody the signature Gilles & Bossier style of juxtaposing seemingly opposing aesthetics to create space that are striking yet serene, luxurious yet discreet.

### SYMMETRICAL LINES AND SHAPES COMBINED WITH PRECIOUS VARIETIES OF WOOD CREATE HARMONY

A SPATIAL CHOREOGRAPHY OF INNOVATIVE AND UNEXPECTED COMBINATIONS

VOLUMES AND VIEWS ARE CELEBRATED IN SUMPTUOUS SANCTUARIES OF DAILY LIFE THAT EMBRACE THE MAGICAL VISTAS AND CREATE A DIALOGUE WITH THE VIBRANT METROPOLIS.

CLEAN-LINED SYMMETRY MEETS A CREATIVE SOUL FOR ELEGANT DESIGN THAT DELIGHTS AND INSPIRES AT EVERY TURN. A WARM, INVITING ATMOSPHERE ALLOWS RESIDENTS TO FEEL

REFINED, CHIC AND SOPHISTICATED

WHERE BREATHTAKING VIEWS OF THE WATERFRONT AND DUBAI'S SKYLINE BLEND