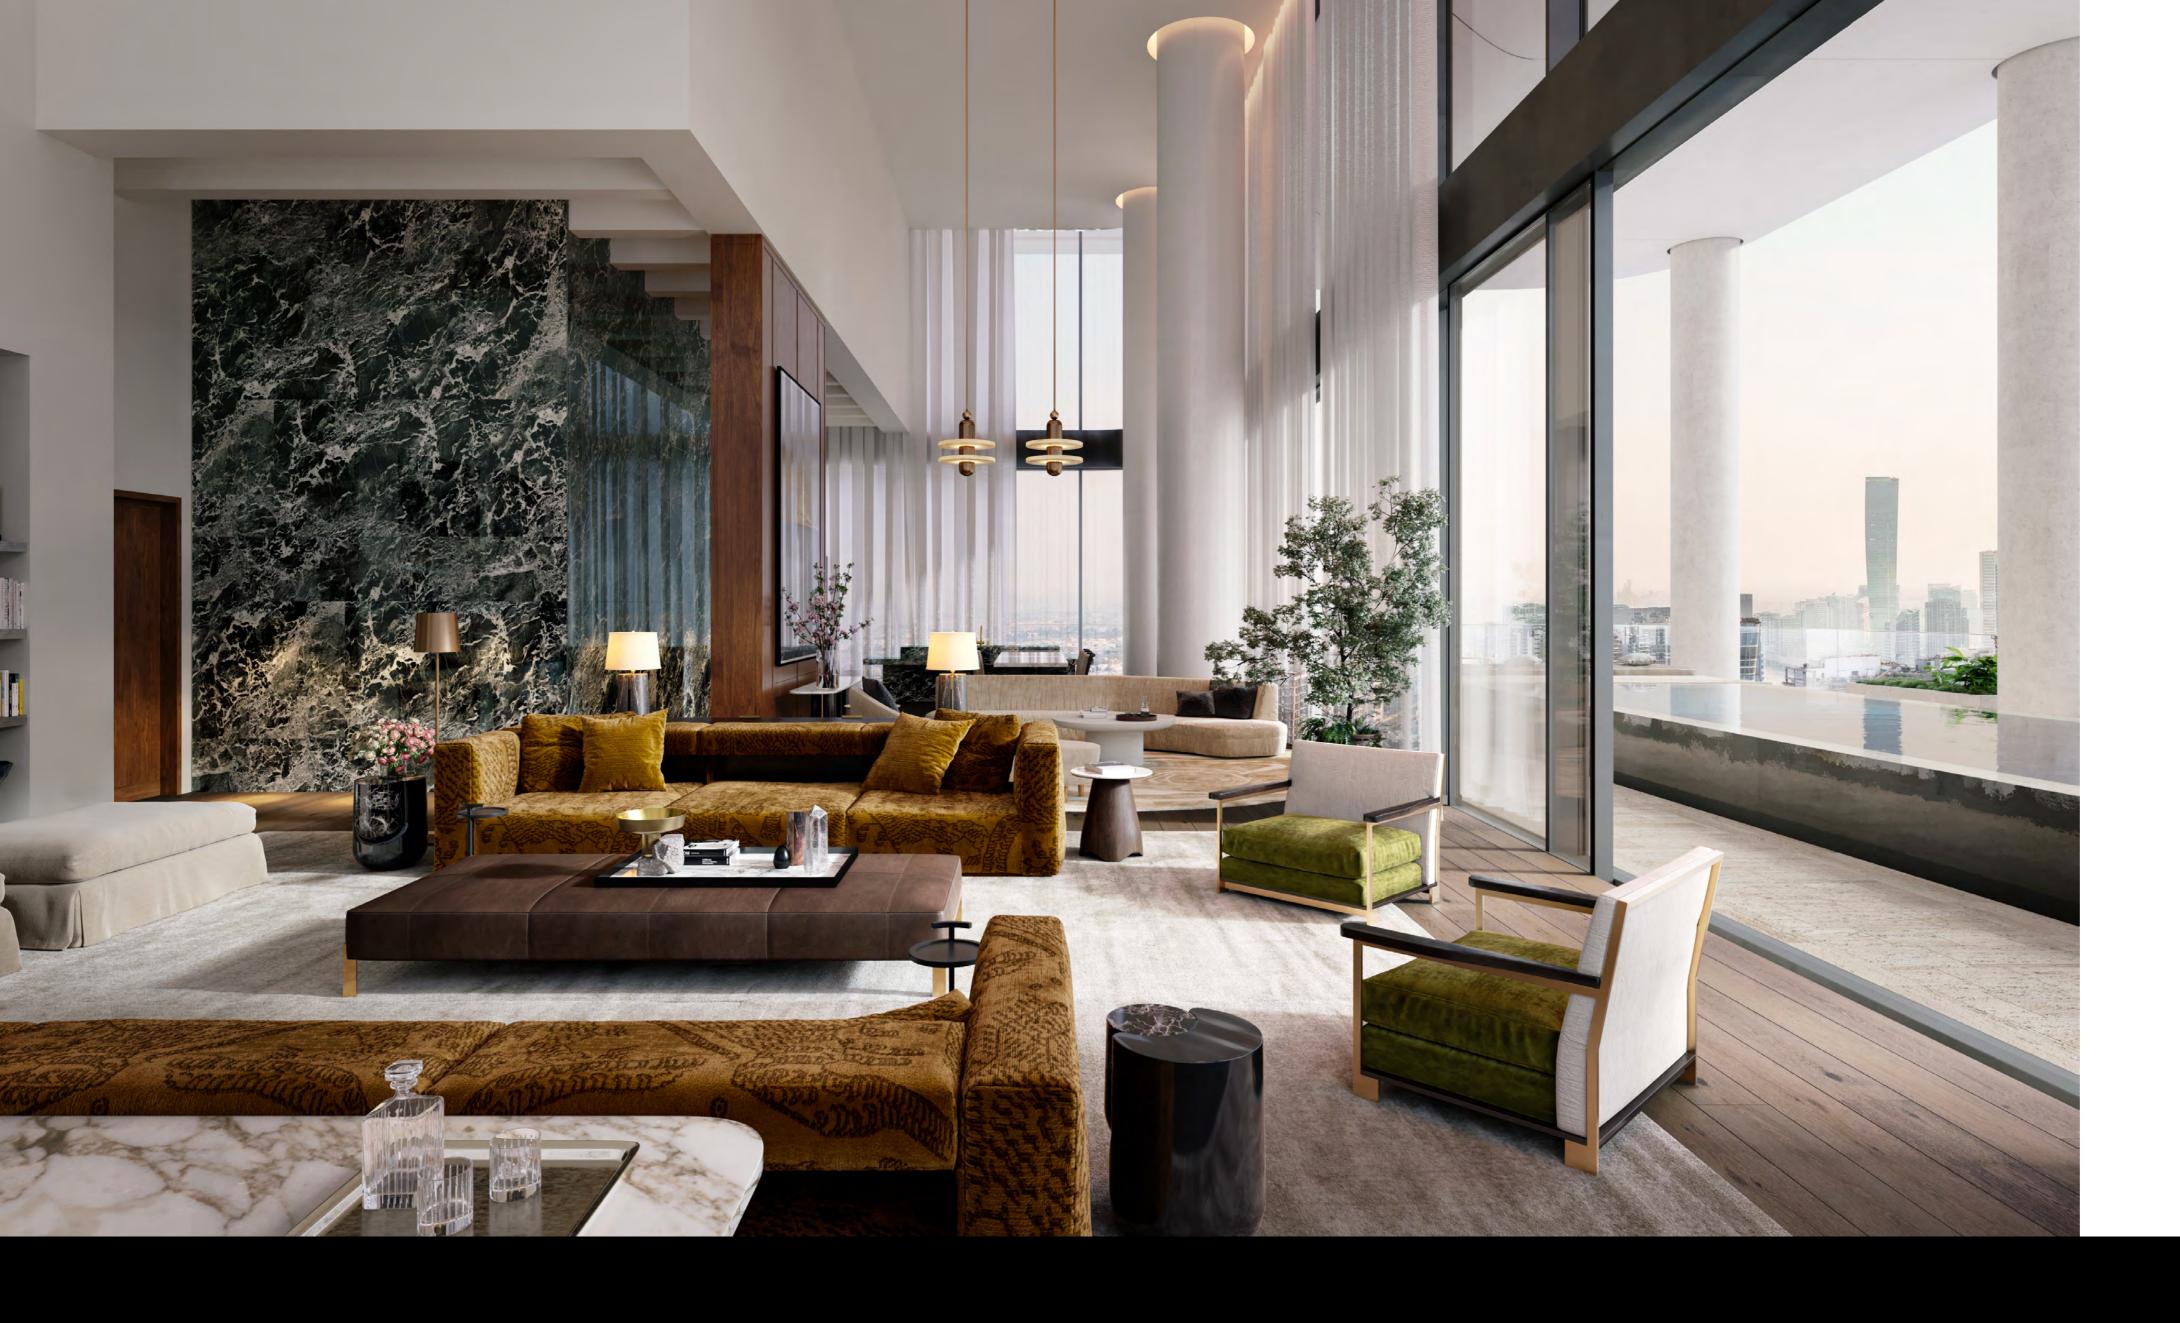

### SYMMETRICAL LINES AND SHAPES COMBINED WITH PRECIOUS VARIETIES OF WOOD CREATE HARMONY

A SPATIAL CHOREOGRAPHY OF INNOVATIVE AND UNEXPECTED COMBINATIONS

VOLUMES AND VIEWS ARE CELEBRATED IN SUMPTUOUS SANCTUARIES OF DAILY LIFE THAT EMBRACE THE MAGICAL VISTAS AND CREATE A DIALOGUE WITH THE VIBRANT METROPOLIS.

### SPRAWLING SPACES ENHANCED WITH DOUBLE-HEIGHT FULL-GLASS WALLS

and Glamour converge with MAGIC & FANTASY. The hotel penthouses take luxury living to new heights, each enriched with classical European architectural details for a sense of grandeur.

# Opulence

EXCLUSIVE MATERIALS ADORN THE PENTHOUSE, FROM PLAYFUL CHECKERBOARD MARBLE ENTRY FOYERS TO IMPRESSIVE OAK TIMBER FLOORING IN THE LIVING ROOMS AND BEDROOMS.

INNOVATIVE ARCHITECTURAL DESIGN

A PALATIAL FEELING IS CREATED THROUGH THE DRAMATIC DOUBLE HEIGHT SPACES, OVERLOOKING MARASI BAY AND BREATHTAKING VIEWS OF THE HORIZON, YET WITH COMPLETE PRIVACY AND SECLUSION.