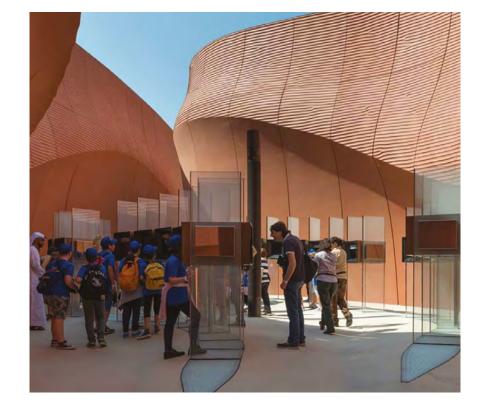

#### CULTURE INSPIRED DESIGN

Influenced by ancient planning principles, the national pavilion for the United Arab Emirates at the Milan Expo conveys the texture of sand dunes, evokes the traditional desert city streets, and its contemporary reinterpretation in the Masdar masterplan.