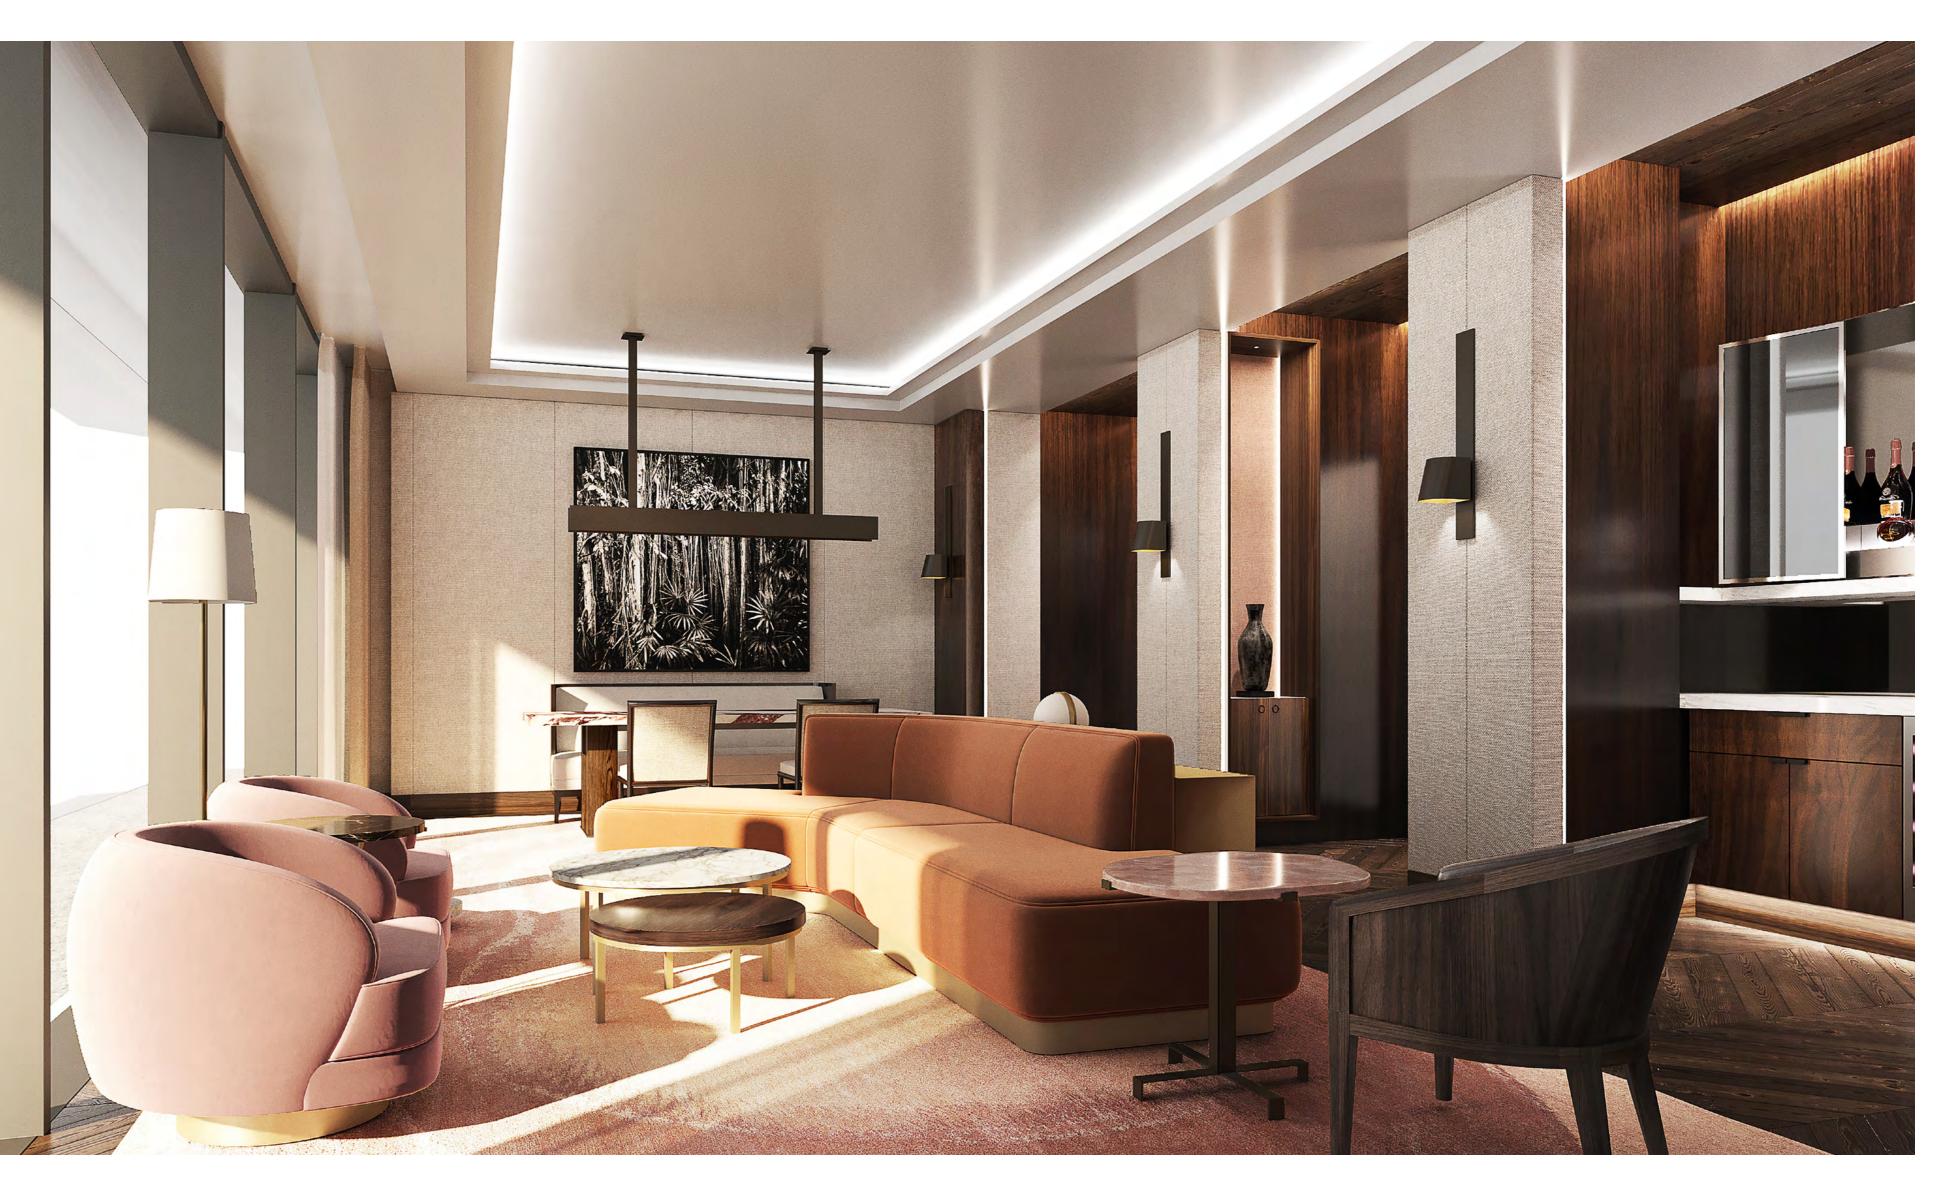

### SPRAWLING SPACES ENHANCED WITH DOUBLE-HEIGHT FULL-GLASS WALLS

and Glamour converge with MAGIC & FANTASY. The hotel penthouses take luxury living to new heights, each enriched with classical European architectural details for a sense of grandeur.

# Opulence

EXCLUSIVE MATERIALS ADORN THE PENTHOUSE, FROM PLAYFUL CHECKERBOARD MARBLE ENTRY FOYERS TO IMPRESSIVE OAK TIMBER FLOORING IN THE LIVING ROOMS AND BEDROOMS.

INNOVATIVE ARCHITECTURAL DESIGN

A PALATIAL FEELING IS CREATED THROUGH THE DRAMATIC DOUBLE HEIGHT SPACES, OVERLOOKING MARASI BAY AND BREATHTAKING VIEWS OF THE HORIZON, YET WITH COMPLETE PRIVACY AND SECLUSION.

> SPACE AS A VISUALLY DRAMATIC, SINGULAR EXPERIENCE