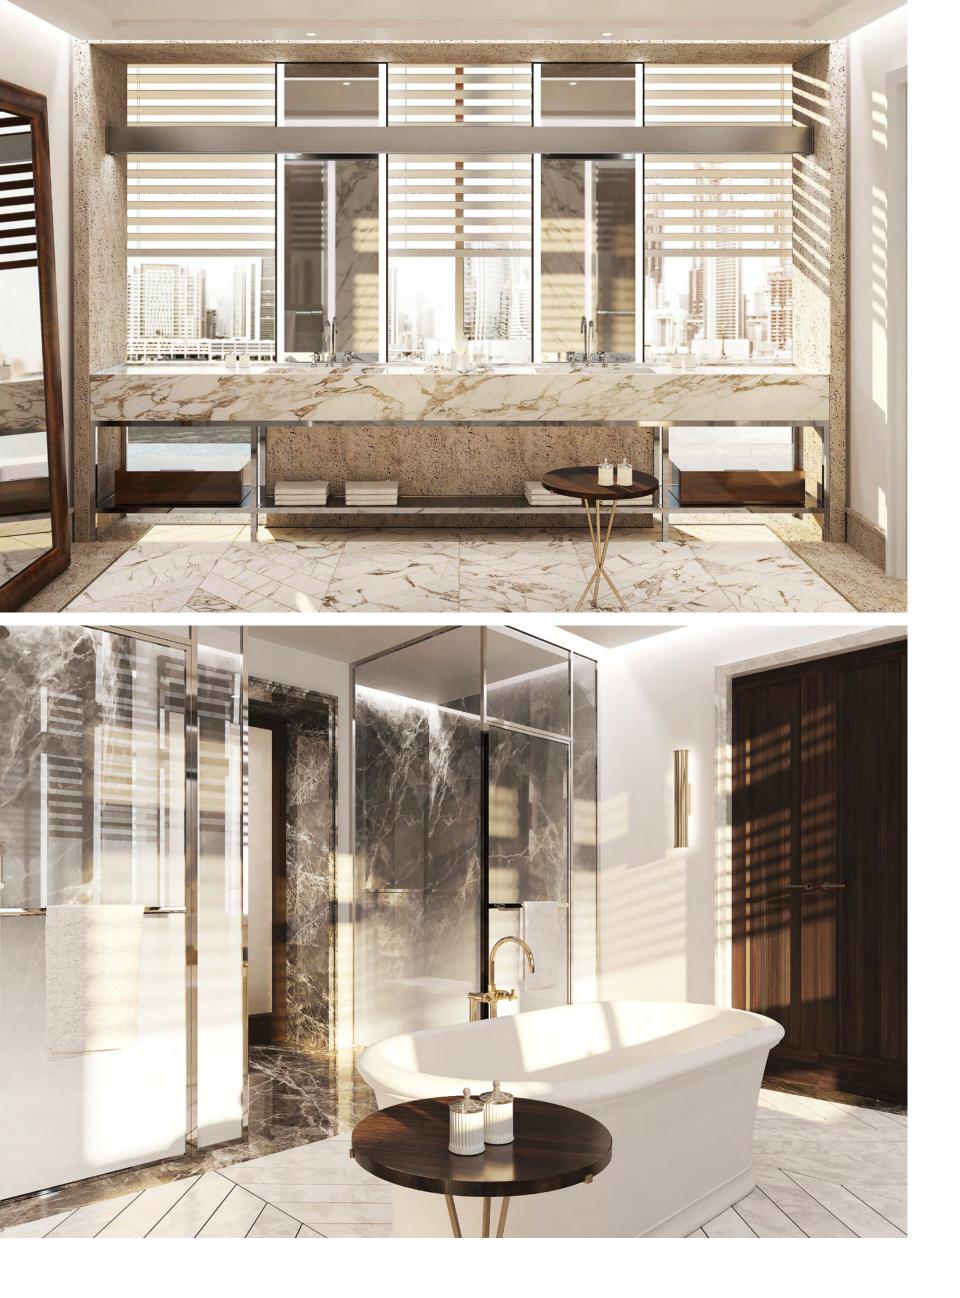

# Opulence

EXCLUSIVE MATERIALS ADORN THE PENTHOUSE, FROM PLAYFUL CHECKERBOARD MARBLE ENTRY FOYERS TO IMPRESSIVE OAK TIMBER FLOORING IN THE LIVING ROOMS AND BEDROOMS.

INNOVATIVE ARCHITECTURAL DESIGN

A PALATIAL FEELING IS CREATED THROUGH THE DRAMATIC DOUBLE HEIGHT SPACES, OVERLOOKING MARASI BAY AND BREATHTAKING VIEWS OF THE HORIZON, YET WITH COMPLETE PRIVACY AND SECLUSION.

> SPACE AS A VISUALLY DRAMATIC, SINGULAR EXPERIENCE

## GREAT HEIGHTS THE LIMITED PENTHOUSE COLLECTION

Only 6 penthouses are available, representing the pinnacle of elevated living and exclusive privileges.

QUITE SIMPLY THE EPITOME OF GOOD LIVING, WHERE EVERY DETAIL SPEAKS OF EXCLUSIVE LUXURY. VAST FLOOR-TO-CEILING WINDOWS, A PRIVATE LIFT AND SWIMMING POOL ON THE TERRACE COMPLETE THE ULTIMATE PENTHOUSE EXPERIENCE.