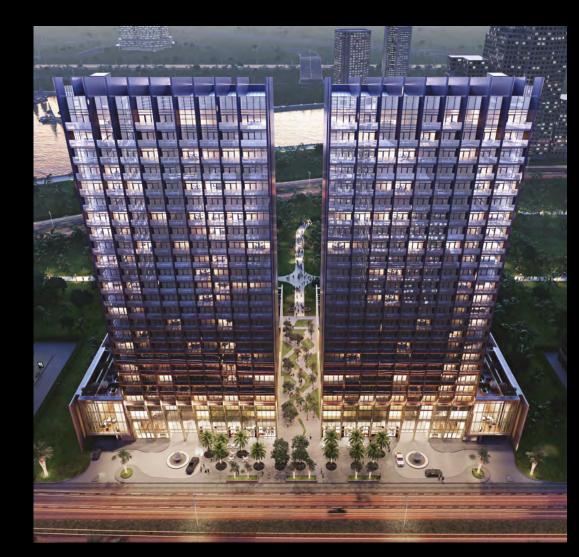

#### THE STERLING

Made for globetrotting connoisseurs, The Sterling is close to the best that Dubai has to offer. It is less than 7 kilometres away from the Dubai International Financial Centre (DIFC), 11 kilometres away from the Trade Centre, 10 minutes away from the upcoming Dubai Design District and just a couple of minutes away from The Dubai Mall.

It comprises two towers -The East House and The West House - and offers fantastic views of Burj Khalifa, Mohammed Bin Rashid City and The Creek. Take your pick from a wide array of elegant penthouses, bedroom residences and exclusive townhouses.