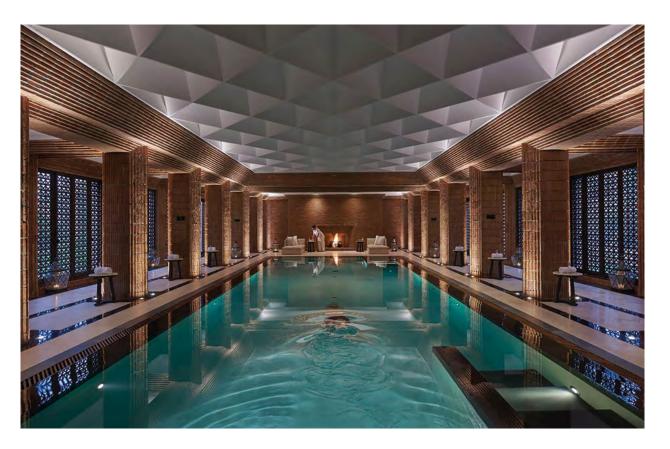

### PANORAMIC VIEWS OF DUBAI'S SKYLINE FROM THE EXCLUSIVE RESIDENTIAL INFINITY POOL

MAGNIFICENT LANDSCAPED GARDENS - LUXURIANT AND BOUNTIFUL - PUNCTUATE THE RESIDENTIAL TOWER, PROVIDING A NATURAL COUNTERPOINT TO THE GLASS AND STEEL TOWERS.

INDIVIDUALITY PERMEATES EACH ELEGANT SPACE

INSPIRING SPACES EXUDING BEAUTY AND COMFORT

Exclusive amenities include signature leisure experiences, such as the spa, gym and rooftop pool, as well as magnificent ballroom and conference facilities.