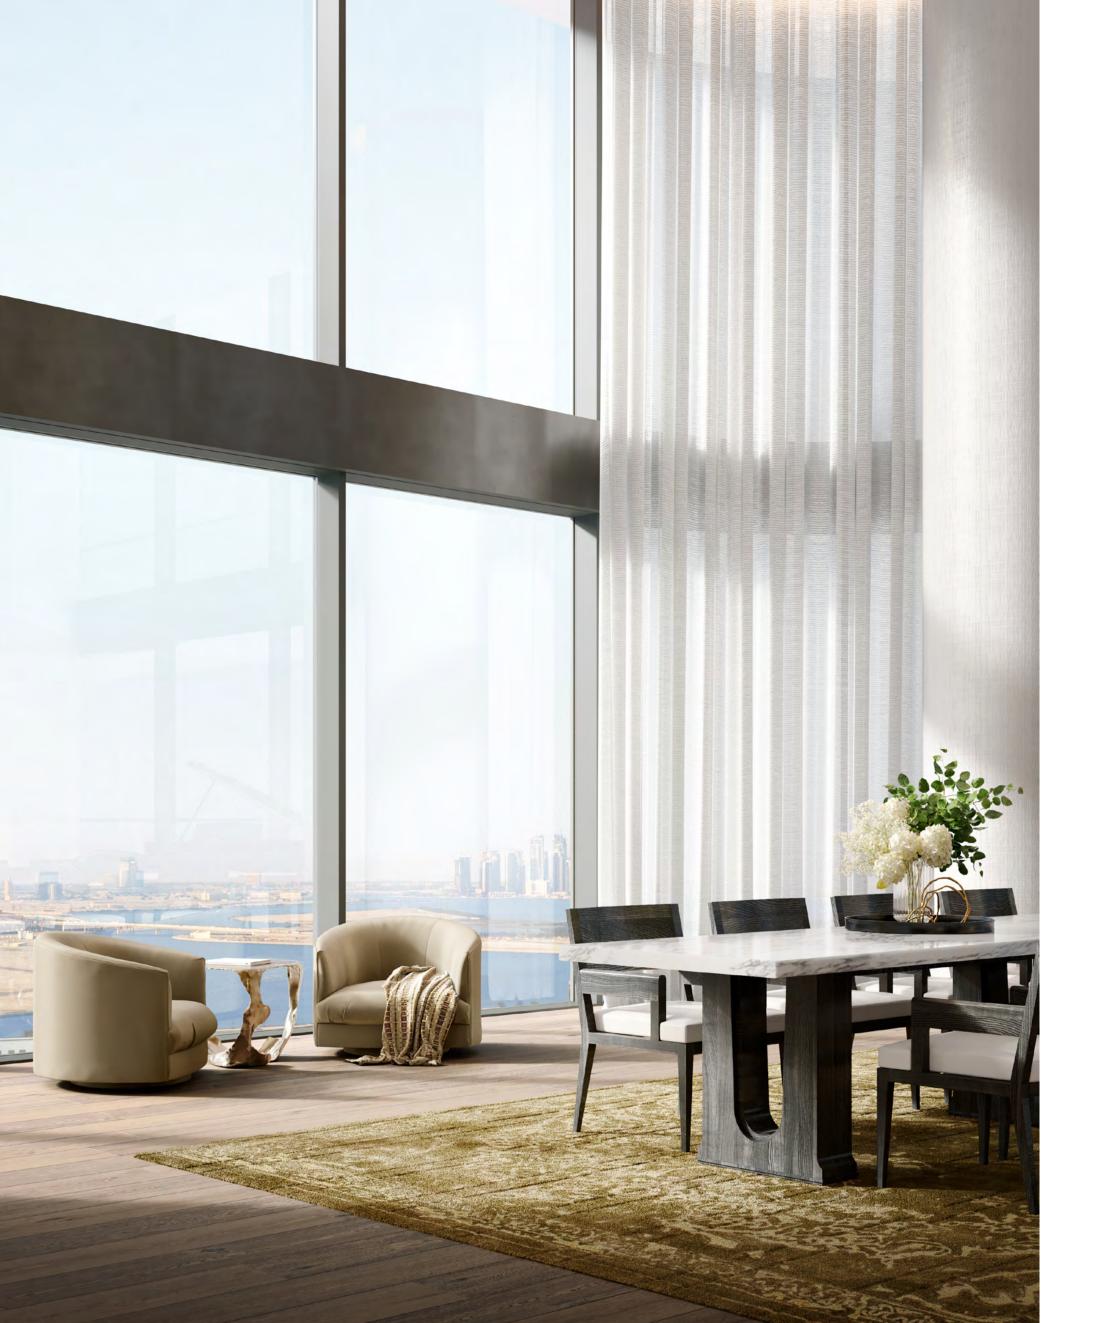

## GRAND SPACES SHIMMER & SPARKLE

### SYMMETRICAL LINES AND SHAPES COMBINED WITH PRECIOUS VARIETIES OF WOOD CREATE HARMONY

A SPATIAL CHOREOGRAPHY OF INNOVATIVE AND UNEXPECTED COMBINATIONS

VOLUMES AND VIEWS ARE CELEBRATED IN SUMPTUOUS SANCTUARIES OF DAILY LIFE THAT EMBRACE THE MAGICAL VISTAS AND CREATE A DIALOGUE WITH THE VIBRANT METROPOLIS.

### SPRAWLING SPACES ENHANCED WITH DOUBLE-HEIGHT FULL-GLASS WALLS

and Glamour converge with MAGIC & FANTASY. The hotel penthouses take luxury living to new heights, each enriched with classical European architectural details for a sense of grandeur.

# Opulence

EXCLUSIVE MATERIALS ADORN THE PENTHOUSE, FROM PLAYFUL CHECKERBOARD MARBLE ENTRY FOYERS TO IMPRESSIVE OAK TIMBER FLOORING IN THE LIVING ROOMS AND BEDROOMS.

INNOVATIVE ARCHITECTURAL DESIGN

A PALATIAL FEELING IS CREATED THROUGH THE DRAMATIC DOUBLE HEIGHT SPACES, OVERLOOKING MARASI BAY AND BREATHTAKING VIEWS OF THE HORIZON, YET WITH COMPLETE PRIVACY AND SECLUSION.