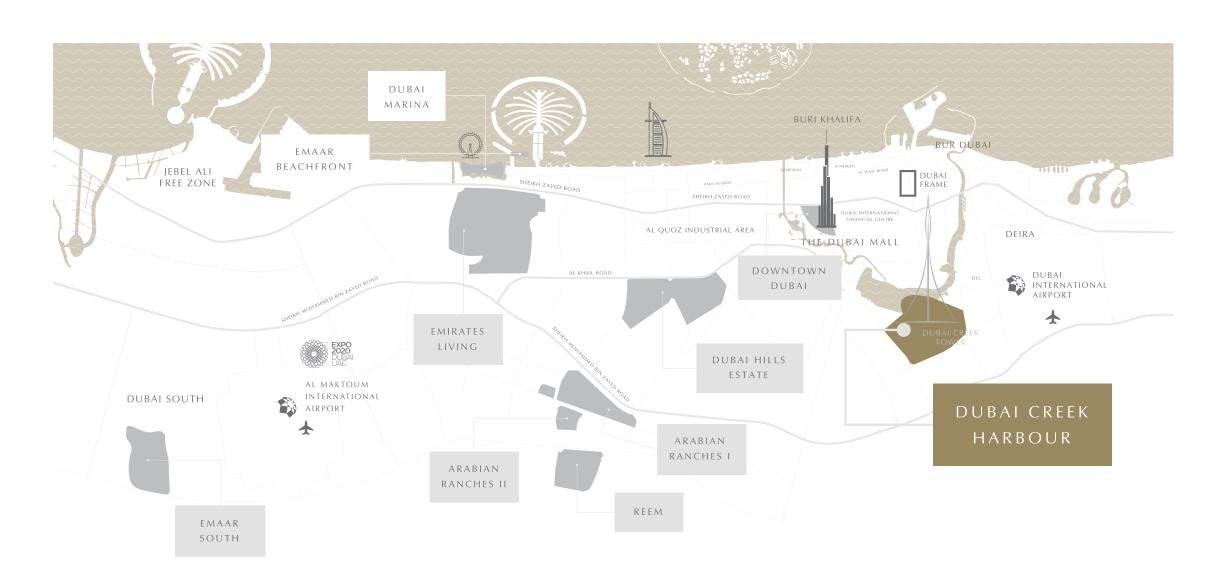

#### LOCATION

### THE CROWNING POINT OF CREEK ISLAND DUBAI

Palace Dubai Creek Harbour is located amidst the beautiful south-eastern side of Creek Island Dubai. Positioned within the Creek and roughly 2.5km from the mangroves of the Ras Al Khor bird sanctuary, this island is separated from the mainland by a canal approximately 100m wide. This waterway is in turn connected by two road bridges and one pedestrian bridge which affords a visually arresting journey to Dubai Creek Tower.

MINUTES FROM
WILDLIFE
SANCTUARY

STEPS AWAY FROM
CREEK TOWER
BRIDGE

5 MINUTES FROM
DUBAI CREEK
TOWER

5 MINUTES FROM DUBAI SQUARE

5 MINUTES FROM A MAJOR HIGHWAY

5 MINUTES FROM CREEK MARINA