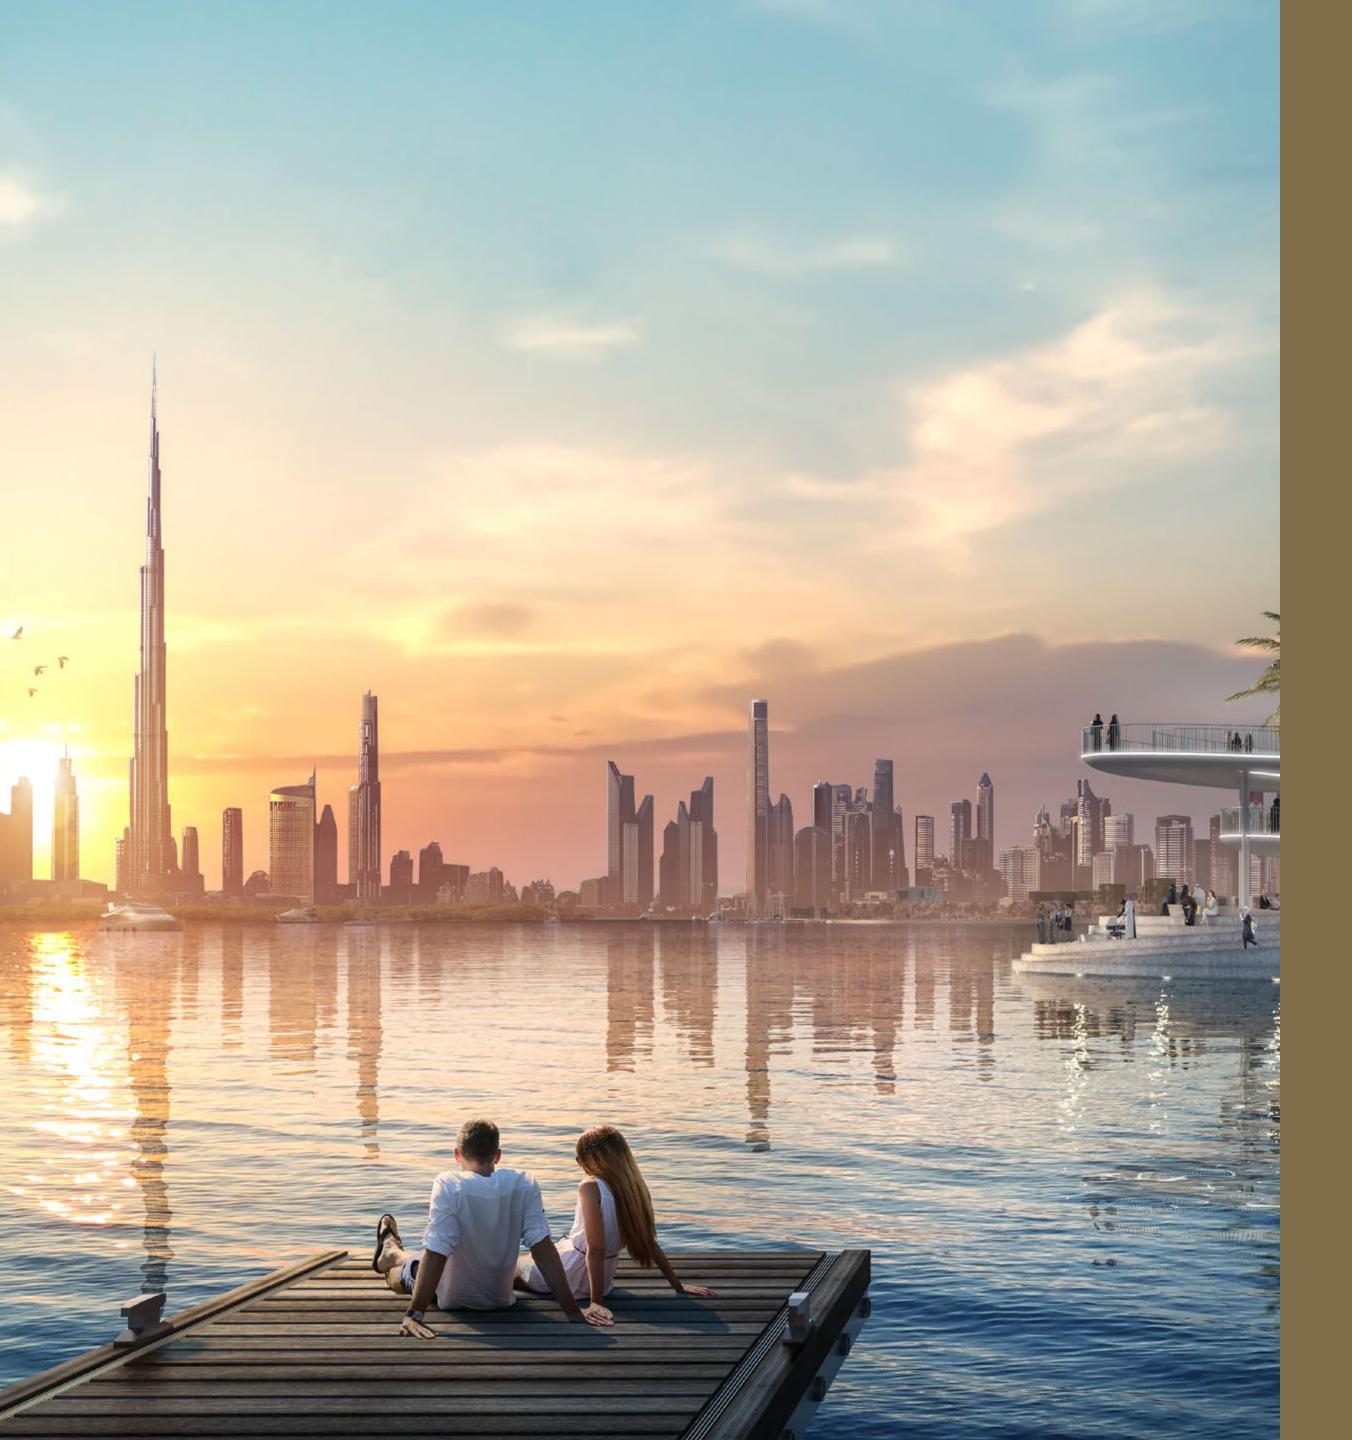

## UNABASHED PRIVILEGE, REFINED HOSPITALITY

Located on Creek Island Dubai's promenade with views of Dubai Creek Tower, this new architectural landmark will comprise two contemporary 44-storey towers rising above the Creek Canal and Creek Beach. Palace Dubai Creek Harbour Residences provide a whole host of exclusive amenities in both the residential towers and hotel, all of which you have access to.

### THE CROWNING POINT OF CREEK ISLAND DUBAI

Palace Dubai Creek Harbour is located amidst the beautiful south-eastern side of Creek Island Dubai. Positioned within the Creek and roughly 2.5km from the mangroves of the Ras Al Khor bird sanctuary, this island is separated from the mainland by a canal approximately 100m wide. This waterway is in turn connected by two road bridges and one pedestrian bridge which affords a visually arresting journey to Dubai Creek Tower.