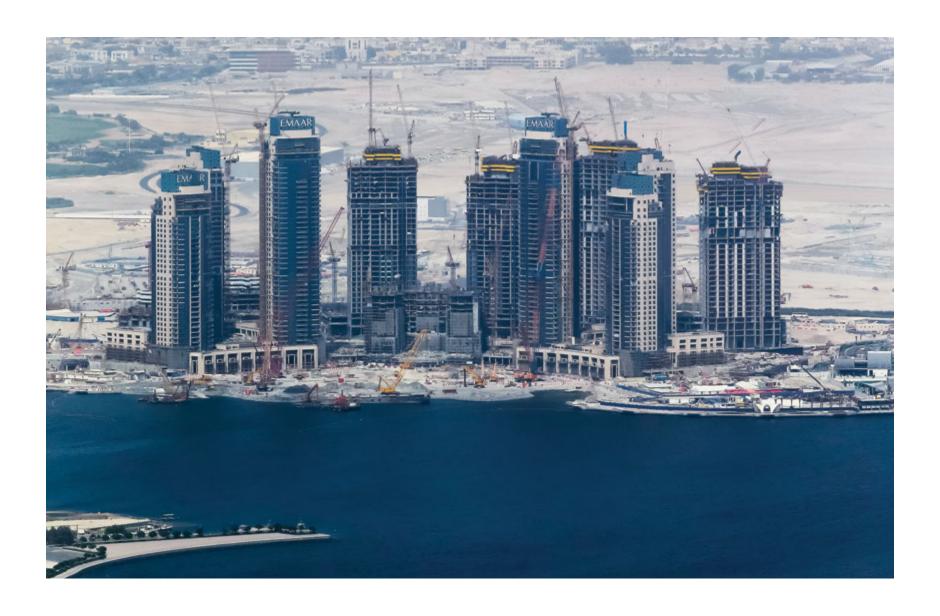

# DUBAI CREEK HARBOUR UPDATES WELCOMING FIRST RESIDENTS IN EARLY 2019

When you're building a city within a city for 200,000 residents, you've got to move at high-speed. As we are renowned for our fast pace without ever compromising on build quality, the first residents of Dubai Creek Harbour are already expected to move in early 2019 at the 6-tower Dubai Creek Residences.

2019

2020

5,335

12,750

TOTAL NUMBER
OF RESIDENTS IN
CREEK MARINA

TOTAL NUMBER
OF RESIDENTS IN
CREEK MARINA

DOWNTOWN DUBAI 2004

DOWNTOWN DUBAI 2010

#### MASTER PLAN

DUBAI CREEK HARBOUR 2018