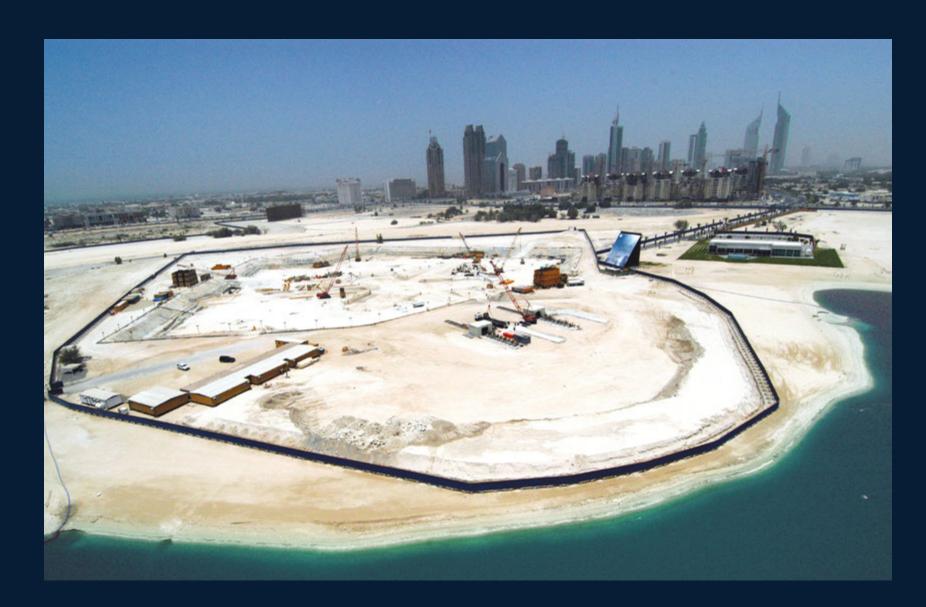

#### PALACE - DUBAI CREEK HARBOUR

The 121 key Palace Hotel is envisioned as an elegant Boutique Hotel which anchors the Palace Residences branded apartments on the promenade and provides a striking sight line of Dubai Creek Tower.

## UNABASHED PRIVILEGE, REFINED HOSPITALITY

Located on Creek Island Dubai's promenade with views of Dubai Creek Tower, this new architectural landmark will comprise two contemporary 44-storey towers rising above the Creek Canal and Creek Beach. Palace Dubai Creek Harbour Residences provide a whole host of exclusive amenities in both the residential towers and hotel, all of which you have access to.

### THE CROWNING POINT OF CREEK ISLAND DUBAI

Palace Dubai Creek Harbour is located amidst the beautiful south-eastern side of Creek Island Dubai. Positioned within the Creek and roughly 2.5km from the mangroves of the Ras Al Khor bird sanctuary, this island is separated from the mainland by a canal approximately 100m wide. This waterway is in turn connected by two road bridges and one pedestrian bridge which affords a visually arresting journey to Dubai Creek Tower.