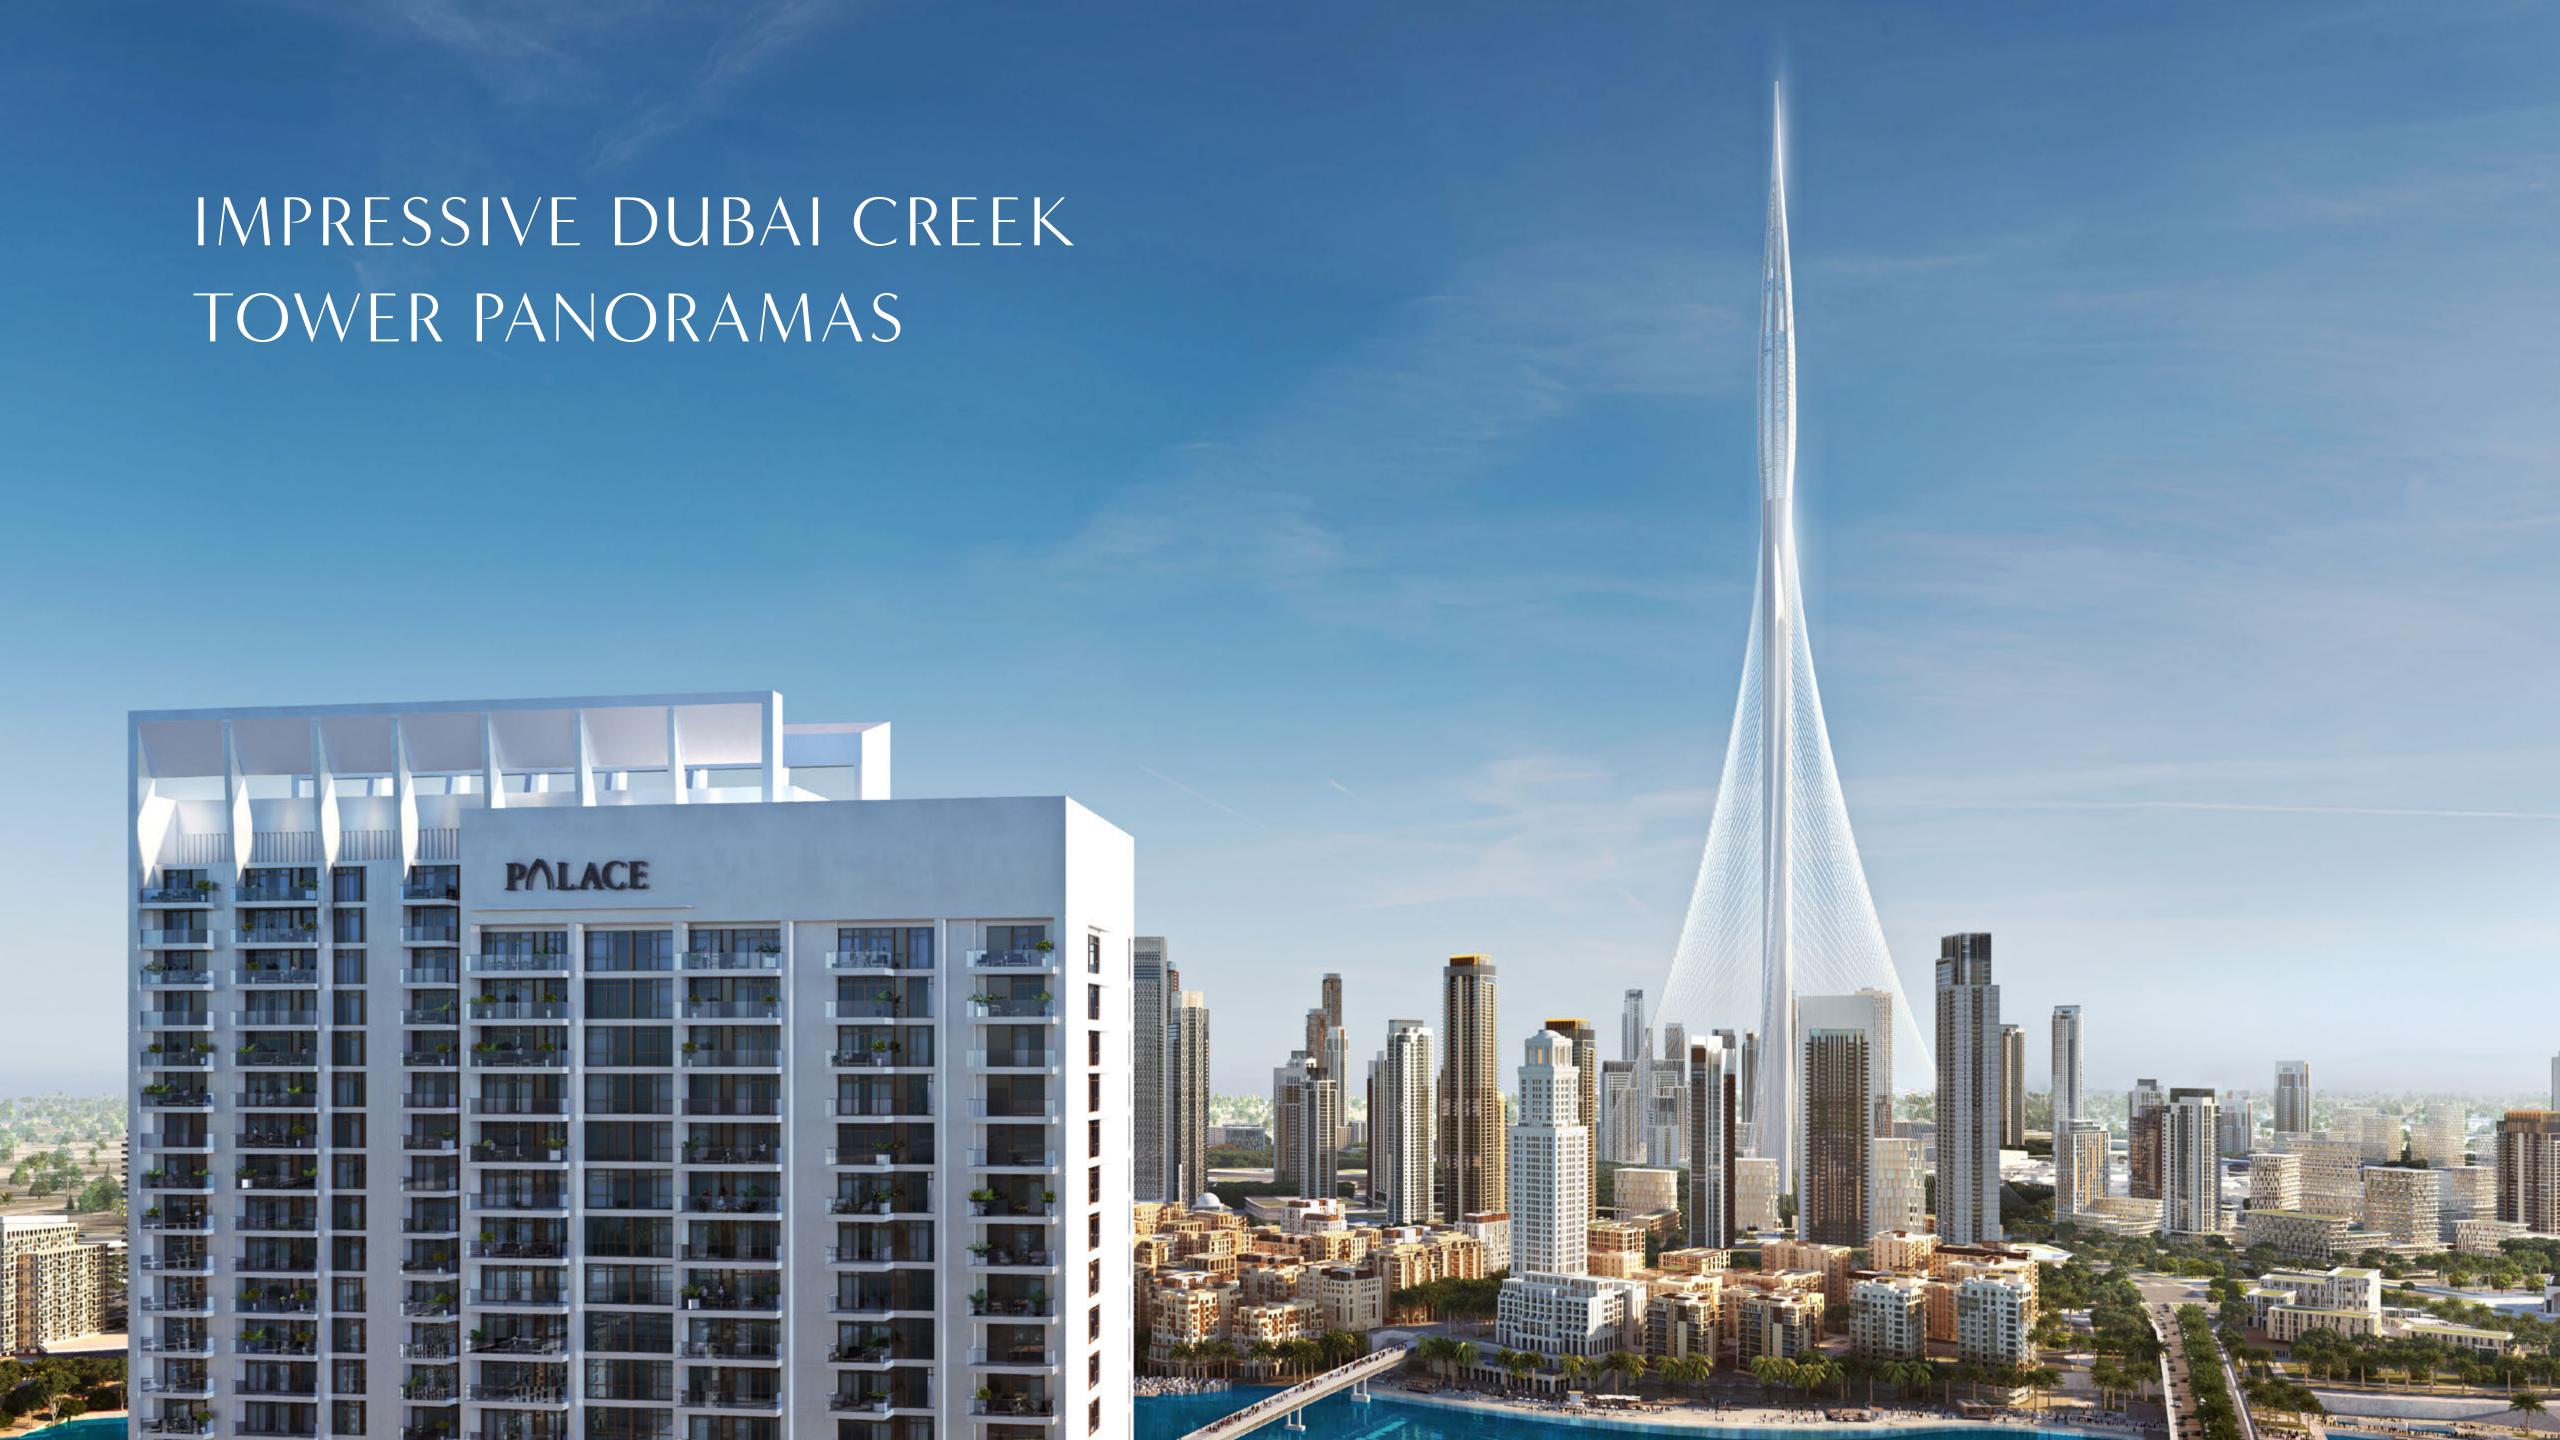

### PALACE RESIDENCES BY ADDRESS HOTELS + RESORTS

This 5-star waterside residence is located in the prime spot of Dubai Creek Harbour. Adjacent to the new Palace Hotel, the residences boast a range of dining choices and deluxe hotel luxury services.

## UNABASHED PRIVILEGE, REFINED HOSPITALITY

Located on Creek Island Dubai's promenade with views of Dubai Creek Tower, this new architectural landmark will comprise two contemporary 44-storey towers rising above the Creek Canal and Creek Beach. Palace Dubai Creek Harbour Residences provide a whole host of exclusive amenities in both the residential towers and hotel, all of which you have access to.

#### THE WORLD OF TOMORROW

Located away from the hustle and bustle of the city, Palace Residences

Dubai Creek Harbour are nonetheless on the doorstep of Dubai's next
global icon, Dubai Creek Tower, and the new shopping, hospitality and
entertainment epicentre of the Middle East, Dubai Square.