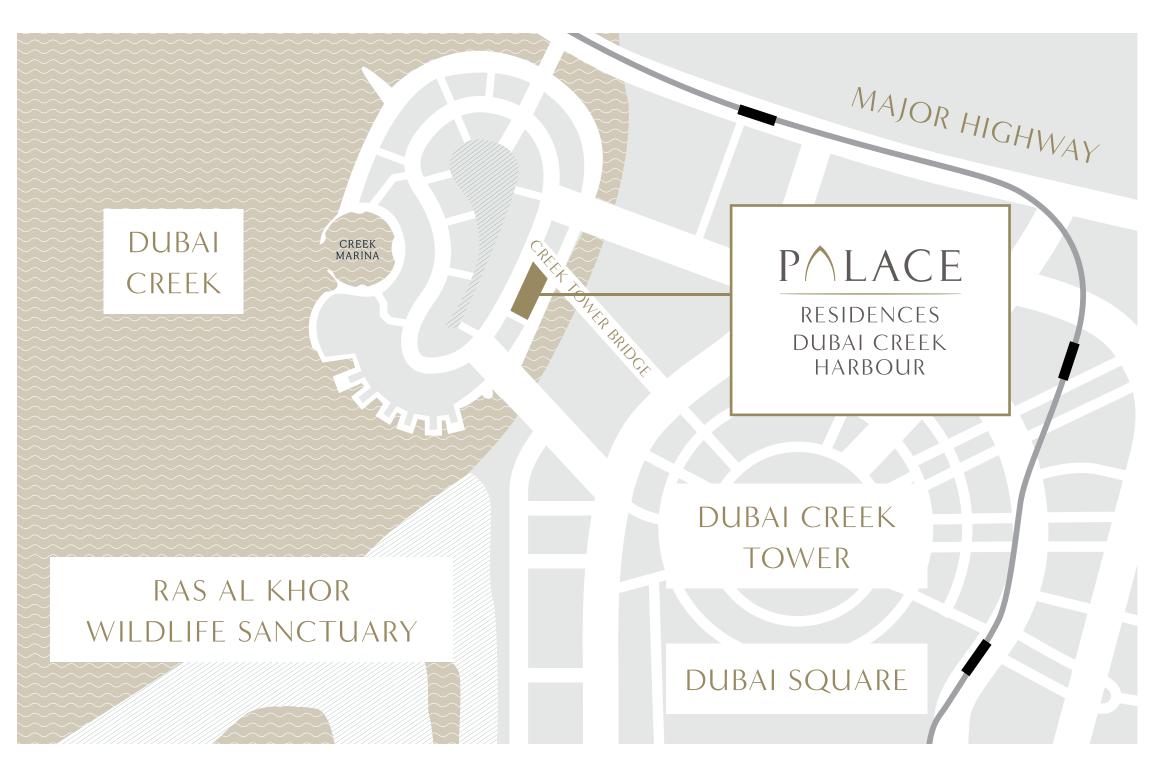

#### LOCATION

### THE CROWNING POINT OF CREEK ISLAND DUBAI

Palace Dubai Creek Harbour is located amidst the beautiful south-eastern side of Creek Island Dubai. Positioned within the Creek and roughly 2.5km from the mangroves of the Ras Al Khor bird sanctuary, this island is separated from the mainland by a canal approximately 100m wide. This waterway is in turn connected by two road bridges and one pedestrian bridge which affords a visually arresting journey to Dubai Creek Tower.

MINUTES FROM
WILDLIFE
SANCTUARY

STEPS AWAY FROM
CREEK TOWER
BRIDGE

5 MINUTES FROM
DUBAI CREEK
TOWER

5 MINUTES FROM DUBAI SQUARE

5 MINUTES FROM A MAJOR HIGHWAY

5 MINUTES FROM CREEK MARINA