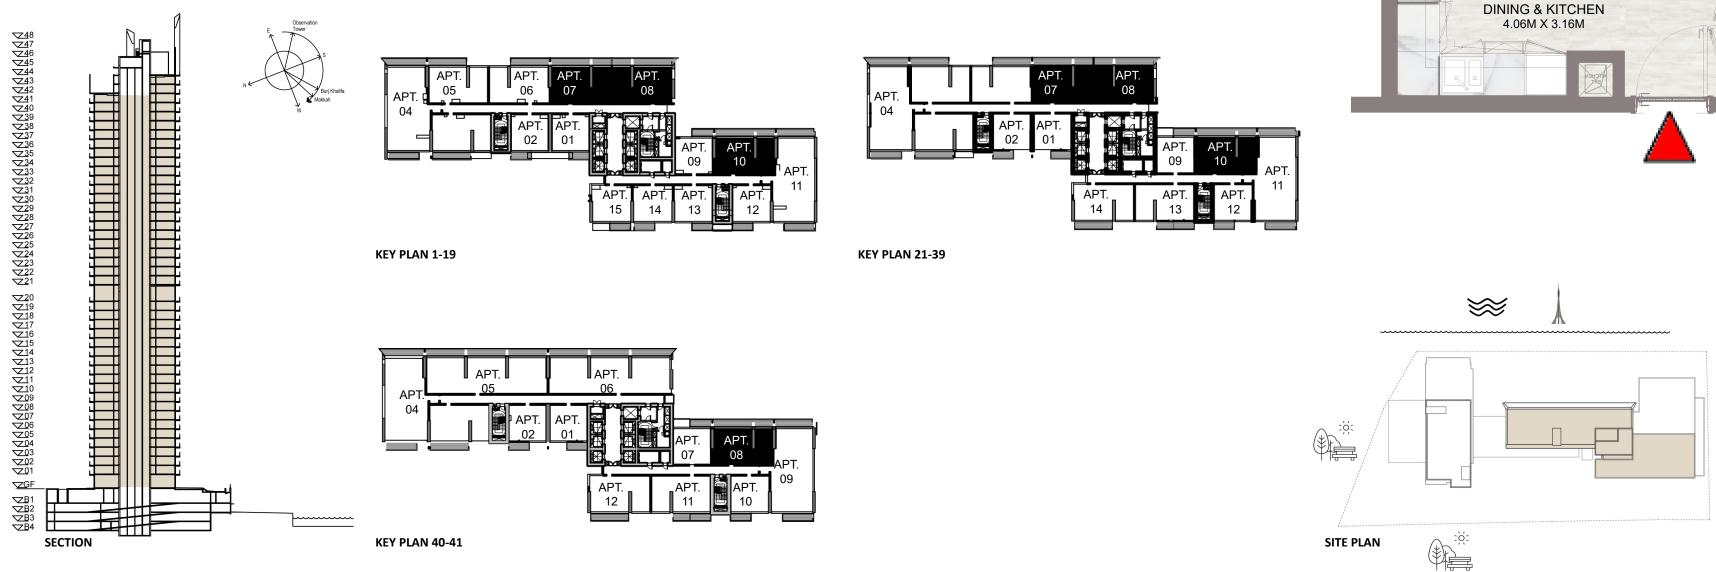

### PALACE RESIDENCES DUBAI CREEK HARBOUR 2 BEDROOM - TYPE B

#### LEVEL I TO 41

| UNIT NO<br>UNIT 07 | UNIT AR<br>SQM                           | SQFT.                                                            | BALCONY<br>SQM.                                                                                                 | AREA<br>SQFT.                                                                                                                                   | TOTAL A                                                                                                                                       |                                                                                                                                                                           |
|--------------------|------------------------------------------|------------------------------------------------------------------|-----------------------------------------------------------------------------------------------------------------|-------------------------------------------------------------------------------------------------------------------------------------------------|-----------------------------------------------------------------------------------------------------------------------------------------------|---------------------------------------------------------------------------------------------------------------------------------------------------------------------------|
|                    |                                          | SQFT.                                                            | SQM.                                                                                                            | SQFT.                                                                                                                                           | SOM                                                                                                                                           | COLT                                                                                                                                                                      |
| UNIT 07            |                                          |                                                                  |                                                                                                                 |                                                                                                                                                 | 501111                                                                                                                                        | SQFT.                                                                                                                                                                     |
|                    | 88.56                                    | 953.25                                                           | 20.85                                                                                                           | 224.43                                                                                                                                          | 109.41                                                                                                                                        | 1177.68                                                                                                                                                                   |
| UNIT 08            | 88.13                                    | 948.62                                                           | 21.77                                                                                                           | 234.33                                                                                                                                          | 109.90                                                                                                                                        | 1182.95                                                                                                                                                                   |
| UNIT 10            | 88.61                                    | 953.79                                                           | 20.50                                                                                                           | 220.66                                                                                                                                          | 109.11                                                                                                                                        | 1174.45                                                                                                                                                                   |
| UNIT 07            | 88.56                                    | 953.25                                                           | 20.85                                                                                                           | 224.43                                                                                                                                          | 109.41                                                                                                                                        | 1177.68                                                                                                                                                                   |
| UNIT 08            | 88.13                                    | 948.62                                                           | 21.77                                                                                                           | 234.33                                                                                                                                          | 109.90                                                                                                                                        | 1182.95                                                                                                                                                                   |
| UNIT 10            | 88.61                                    | 953.79                                                           | 20.50                                                                                                           | 220.66                                                                                                                                          | 109.11                                                                                                                                        | 1174.45                                                                                                                                                                   |
| UNIT 08            | 88.61                                    | 953.79                                                           | 20.50                                                                                                           | 220.66                                                                                                                                          | 109.11                                                                                                                                        | 1174.45                                                                                                                                                                   |
|                    | UNIT 10<br>UNIT 07<br>UNIT 08<br>UNIT 10 | UNIT 10 88.61<br>UNIT 07 88.56<br>UNIT 08 88.13<br>UNIT 10 88.61 | UNIT 10   88.61   953.79     UNIT 07   88.56   953.25     UNIT 08   88.13   948.62     UNIT 10   88.61   953.79 | UNIT 10   88.61   953.79   20.50     UNIT 07   88.56   953.25   20.85     UNIT 08   88.13   948.62   21.77     UNIT 10   88.61   953.79   20.50 | UNIT 10 88.61 953.79 20.50 220.66   UNIT 07 88.56 953.25 20.85 224.43   UNIT 08 88.13 948.62 21.77 234.33   UNIT 10 88.61 953.79 20.50 220.66 | UNIT 10 88.61 953.79 20.50 220.66 109.11   UNIT 07 88.56 953.25 20.85 224.43 109.41   UNIT 08 88.13 948.62 21.77 234.33 109.90   UNIT 10 88.61 953.79 20.50 220.66 109.11 |

FLOOR PLAN 1. All dimensions are in imperial and metric, and measured from finish to finish excluding construction tolerances. 2. All materials, dimensions, and drawings are approximate only. 3. Information is subject to change without notice, at developer's absolute discretion. 4. Actual area may vary from the stated area. 5. Drawings not to scale. 6. All images used are for illustrative purposes only and do not represent the actual size, features, specifications, fittings, and furnishings. 7. The developer reserves the right to make revisions / alterations, at it's absolute discretion, without any liability whatsoever.