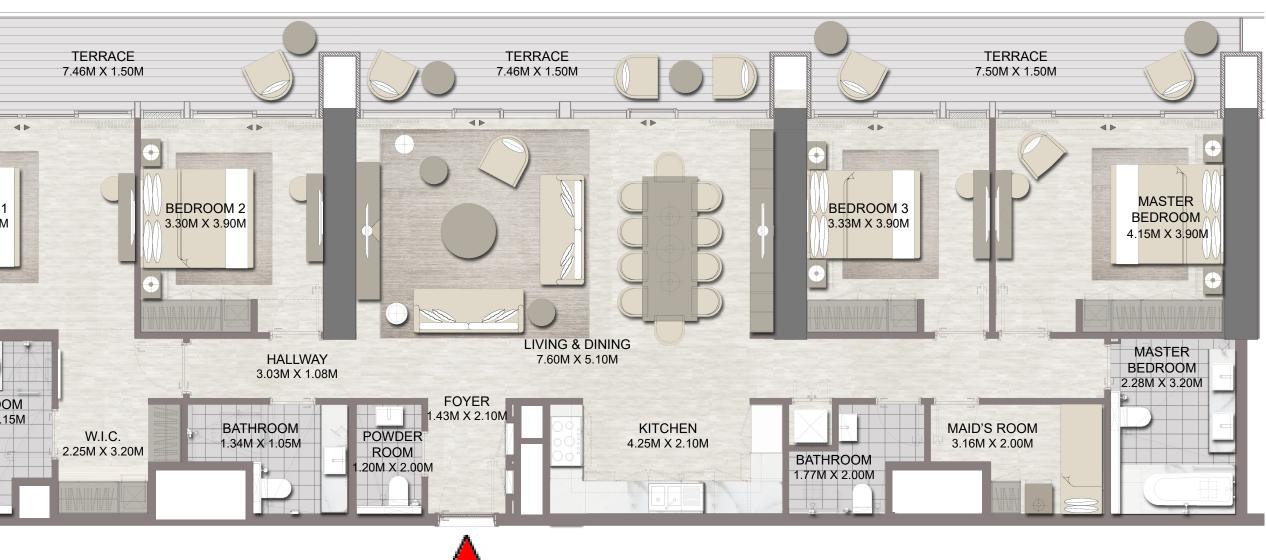

#### 4 BEDROOM

#### LEVEL 40 TO 43

|               | UNIT NO | UNIT AREA |         | BALCONY AREA |        | TOTAL AREA |         |
|---------------|---------|-----------|---------|--------------|--------|------------|---------|
| LEVEL         |         | SQM       | SQFT.   | SQM.         | SQFT.  | SQM.       | SQFT.   |
| TYPICAL 40-41 | UNIT 05 | 175.99    | 1894.34 | 41.70        | 448.86 | 217.69     | 2343.20 |
| TTPICAL 40-41 | UNIT 06 | 176.38    | 1898.54 | 42.62        | 458.76 | 219.00     | 2357.30 |
| TYPICAL 42-43 | UNIT 05 | 175.99    | 1894.34 | 41.70        | 448.86 | 217.69     | 2343.20 |
| TYPICAL 42-45 | UNIT 06 | 176.38    | 1898.54 | 42.62        | 458.76 | 219.00     | 2357.30 |

FLOOR PLAN 1. All dimensions are in imperial and metric, and measured from finish to finish excluding construction tolerances. 2. All materials, dimensions, and drawings are approximate only. 3. Information is subject to change without notice, at developer's absolute discretion. 4. Actual area may vary from the stated area. 5. Drawings not to scale. 6. All images used are for illustrative purposes only and do not represent the actual size, features, specifications, fittings, and furnishings. 7. The developer reserves the right to make revisions / alterations, at it's absolute discretion, without any liability whatsoever.