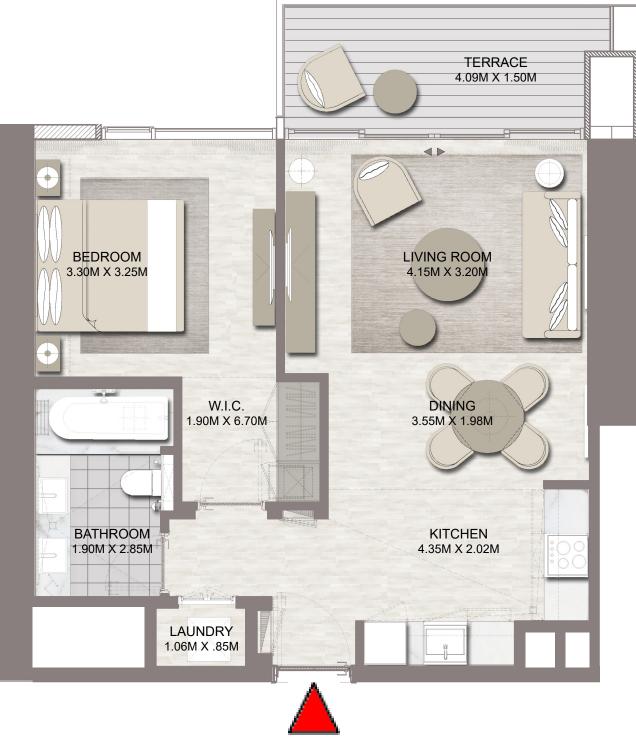

### I BEDROOM

#### LEVEL I TO 43

| LEVEL         | UNIT NO | UNIT  | AREA   | BALCONY AREA |       | TOTAL AREA |        |
|---------------|---------|-------|--------|--------------|-------|------------|--------|
|               | UNITINU | SQM   | SQFT.  | SQM.         | SQFT. | SQM.       | SQFT.  |
| TYPICAL 1-19  | UNIT 01 | 57.59 | 619.89 | 7.08         | 76.21 | 64.67      | 696.10 |
|               | UNIT 02 | 57.53 | 619.25 | 7.52         | 80.94 | 65.05      | 700.19 |
|               | UNIT 09 | 56.87 | 612.14 | 7.81         | 84.07 | 64.68      | 696.21 |
|               | UNIT 12 | 57.91 | 623.34 | 7.57         | 81.48 | 65.48      | 704.82 |
|               | UNIT 13 | 57.75 | 621.62 | 7.59         | 81.70 | 65.34      | 703.32 |
|               | UNIT 14 | 58.22 | 626.67 | 7.59         | 81.70 | 65.81      | 708.37 |
|               | UNIT 15 | 58.32 | 627.75 | 7.59         | 81.70 | 65.91      | 709.45 |
| TYPICAL 21-39 | UNIT 01 | 57.59 | 619.89 | 7.08         | 76.21 | 64.67      | 696.10 |
|               | UNIT 02 | 57.53 | 619.25 | 7.52         | 80.94 | 65.05      | 700.19 |
|               | UNIT 09 | 56.87 | 612.14 | 7.81         | 84.07 | 64.68      | 696.21 |
|               | UNIT 12 | 57.92 | 623.45 | 7.57         | 81.48 | 65.49      | 704.93 |
| TYPICAL 40-41 | UNIT 01 | 57.59 | 619.89 | 7.08         | 76.21 | 64.67      | 696.10 |
|               | UNIT 02 | 57.53 | 619.25 | 7.52         | 80.94 | 65.05      | 700.19 |
|               | UNIT 07 | 56.87 | 612.14 | 7.81         | 84.07 | 64.68      | 696.21 |
|               | UNIT 10 | 57.92 | 623.45 | 7.57         | 81.48 | 65.49      | 704.93 |
| TYPICAL 42-43 | UNIT 01 | 57.59 | 619.89 | 7.08         | 76.21 | 64.67      | 696.10 |
|               | UNIT 02 | 57.53 | 619.25 | 7.52         | 80.94 | 65.05      | 700.19 |

FLOOR PLAN 1. All dimensions are in imperial and metric, and measured from finish to finish excluding construction tolerances. 2. All materials, dimensions, and drawings are approximate only. 3. Information is subject to change without notice, at developer's absolute discretion. 4. Actual area may vary from the stated area. 5. Drawings not to scale. 6. All images used are for illustrative purposes only and do not represent the actual size, features, specifications, fittings, and furnishings. 7. The developer reserves the right to make revisions / alterations, at it's absolute discretion, without any liability whatsoever.