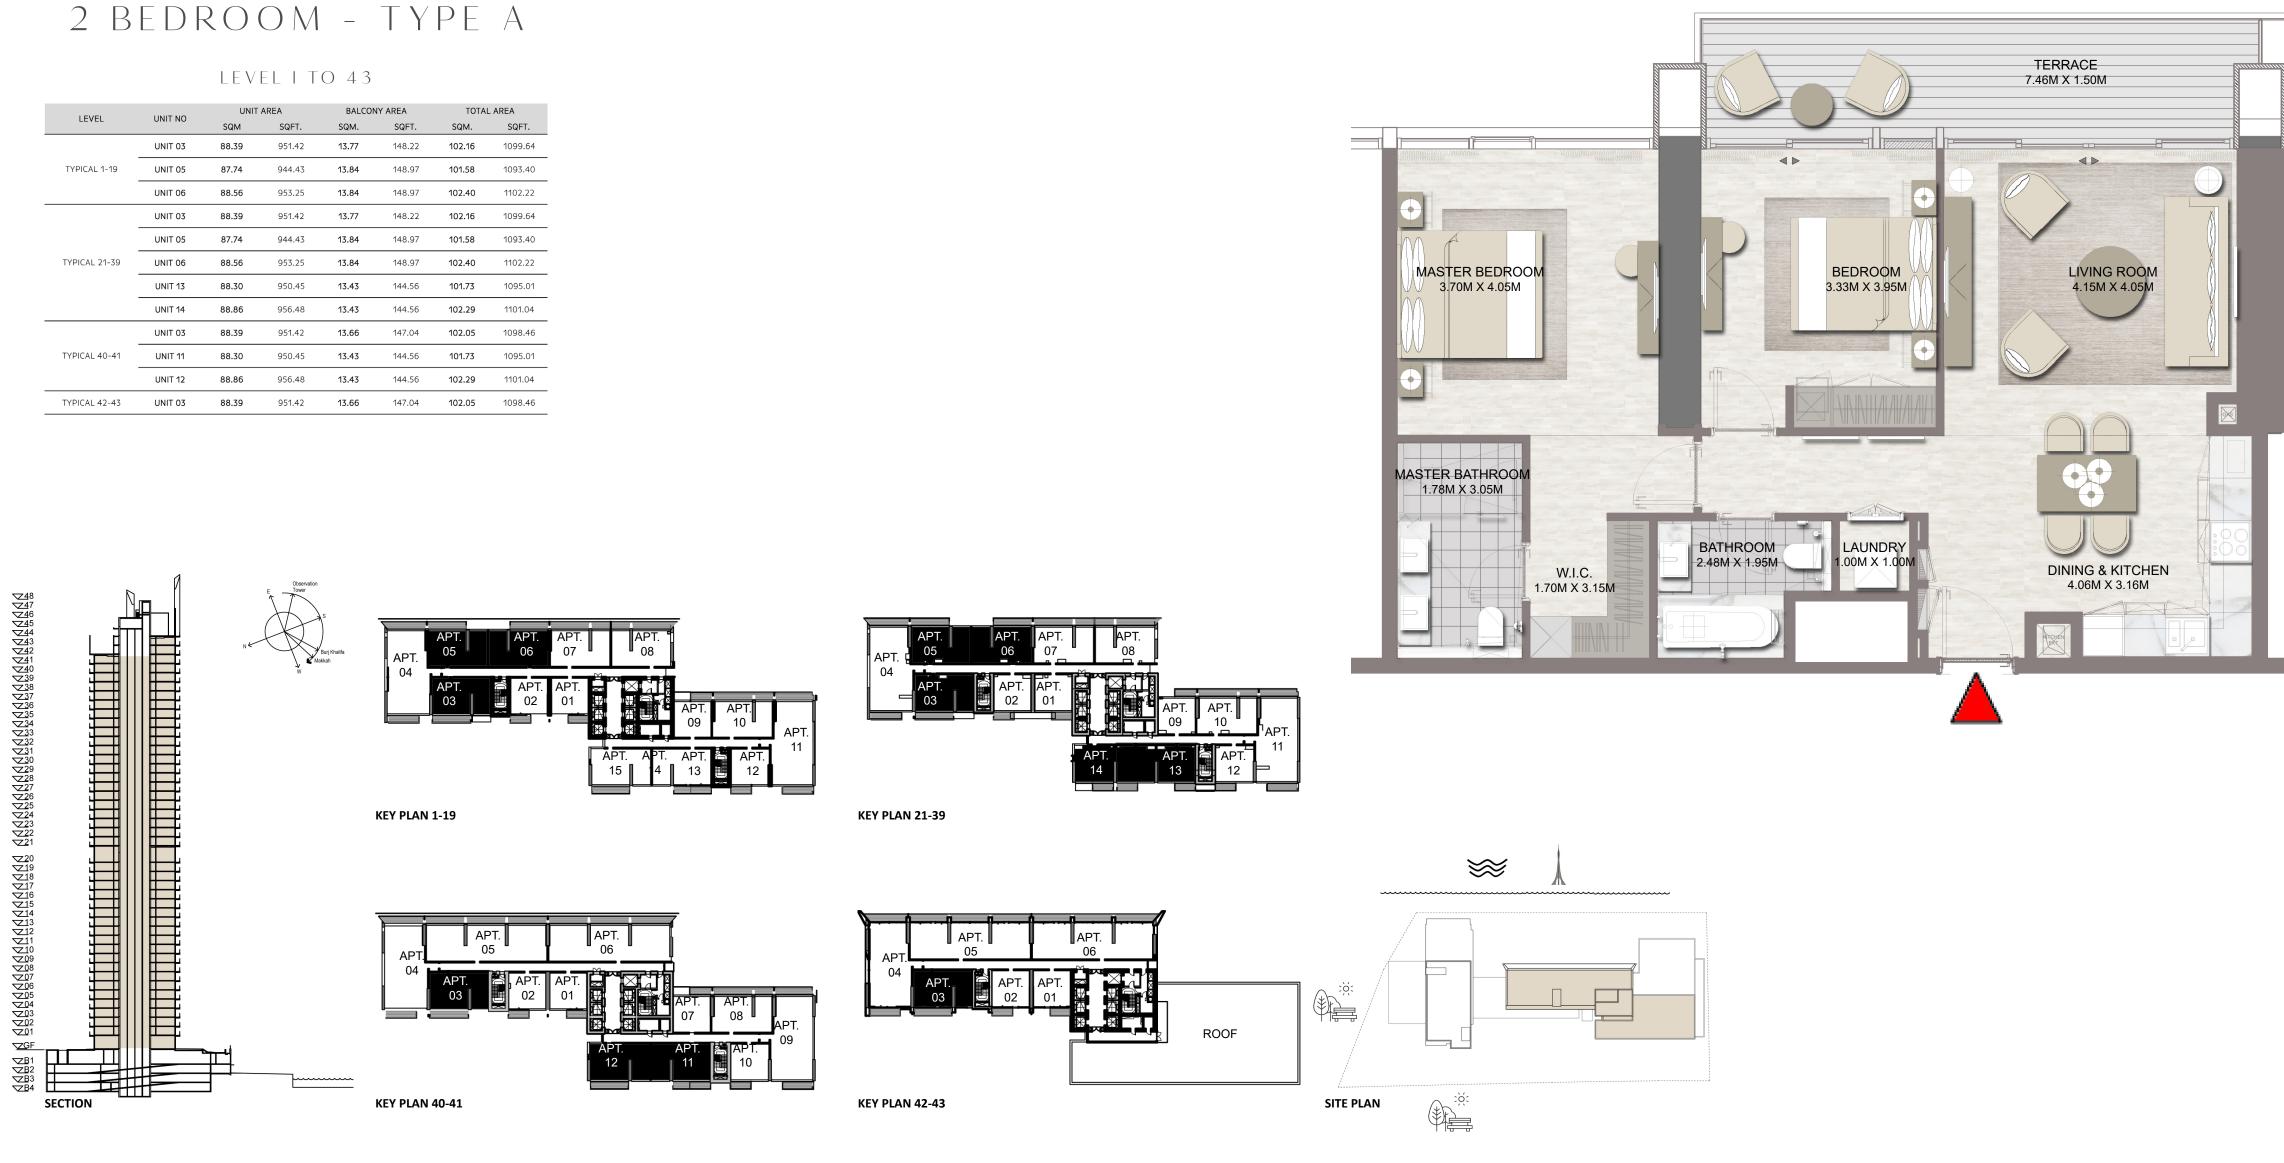

| LEVEL         | UNIT NO | UNIT AREA |        | BALCONY AREA |        | TOTAL AREA |         |
|---------------|---------|-----------|--------|--------------|--------|------------|---------|
|               |         | SQM       | SQFT.  | SQM.         | SQFT.  | SQM.       | SQFT.   |
| TYPICAL 1-19  | UNIT 03 | 88.39     | 951.42 | 13.77        | 148.22 | 102.16     | 1099.64 |
|               | UNIT 05 | 87.74     | 944.43 | 13.84        | 148.97 | 101.58     | 1093.40 |
|               | UNIT 06 | 88.56     | 953.25 | 13.84        | 148.97 | 102.40     | 1102.22 |
|               | UNIT 03 | 88.39     | 951.42 | 13.77        | 148.22 | 102.16     | 1099.64 |
|               | UNIT 05 | 87.74     | 944.43 | 13.84        | 148.97 | 101.58     | 1093.40 |
| TYPICAL 21-39 | UNIT 06 | 88.56     | 953.25 | 13.84        | 148.97 | 102.40     | 1102.22 |
|               | UNIT 13 | 88.30     | 950.45 | 13.43        | 144.56 | 101.73     | 1095.01 |
|               | UNIT 14 | 88.86     | 956.48 | 13.43        | 144.56 | 102.29     | 1101.04 |
| TYPICAL 40-41 | UNIT 03 | 88.39     | 951.42 | 13.66        | 147.04 | 102.05     | 1098.46 |
|               | UNIT 11 | 88.30     | 950.45 | 13.43        | 144.56 | 101.73     | 1095.01 |
|               | UNIT 12 | 88.86     | 956.48 | 13.43        | 144.56 | 102.29     | 1101.04 |
| TYPICAL 42-43 | UNIT 03 | 88.39     | 951.42 | 13.66        | 147.04 | 102.05     | 1098.46 |
|               |         |           |        |              |        |            |         |

FLOOR PLAN 1. All dimensions are in imperial and metric, and measured from finish to finish excluding construction tolerances. 2. All materials, dimensions, and drawings are approximate only. 3. Information is subject to change without notice, at developer's absolute discretion. 4. Actual area may vary from the stated area. 5. Drawings not to scale. 6. All images used are for illustrative purposes only and do not represent the actual size, features, specifications, fittings, and furnishings. 7. The developer reserves the right to make revisions / alterations, at it's absolute discretion, without any liability whatsoever.