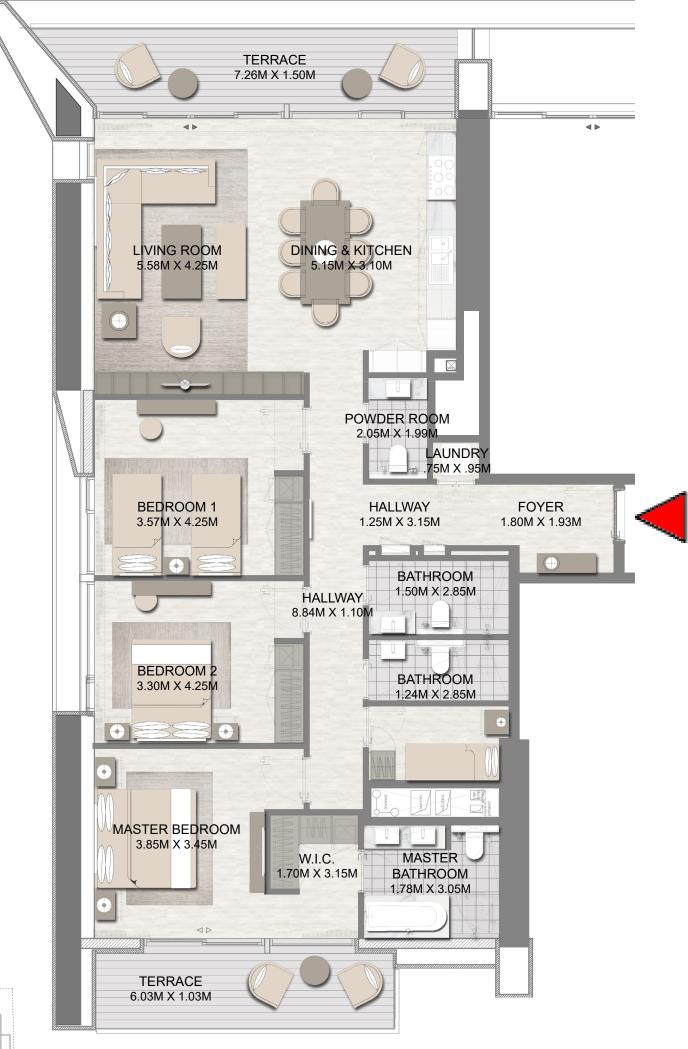

#### 3 BEDROOM

#### LEVEL I TO 43

| LEVEL         | UNIT NO | UNIT AREA |         | BALCONY AREA |        | TOTAL AREA |         |
|---------------|---------|-----------|---------|--------------|--------|------------|---------|
|               |         | SQM       | SQFT.   | SQM.         | SQFT.  | SQM.       | SQFT.   |
| TYPICAL 1-19  | UNIT 04 | 143.19    | 1541.28 | 25.07        | 269.85 | 168.26     | 1811.13 |
|               | UNIT 11 | 140.61    | 1513.51 | 24.24        | 260.92 | 164.85     | 1774.43 |
| TYPICAL 21-39 | UNIT 04 | 143.19    | 1541.28 | 25.07        | 269.85 | 168.26     | 1811.13 |
|               | UNIT 11 | 140.61    | 1513.51 | 24.22        | 260.70 | 164.83     | 1774.21 |
| TYPICAL 40-41 | UNIT 04 | 143.19    | 1541.28 | 25.04        | 269.53 | 168.23     | 1810.81 |
|               | UNIT 09 | 140.61    | 1513.51 | 24.11        | 259.52 | 164.72     | 1773.03 |
| TYPICAL 42-43 | UNIT 04 | 143.21    | 1541.50 | 25.04        | 269.53 | 168.25     | 1811.03 |
|               |         |           |         |              |        |            |         |

FLOOR PLAN 1. All dimensions are in imperial and metric, and measured from finish to finish excluding construction tolerances. 2. All materials, dimensions, and drawings are approximate only. 3. Information is subject to change without notice, at developer's absolute discretion. 4. Actual area may vary from the stated area. 5. Drawings not to scale. 6. All images used are for illustrative purposes only and do not represent the actual size, features, specifications, fittings, and furnishings. 7. The developer reserves the right to make revisions / alterations, at it's absolute discretion, without any liability whatsoever.