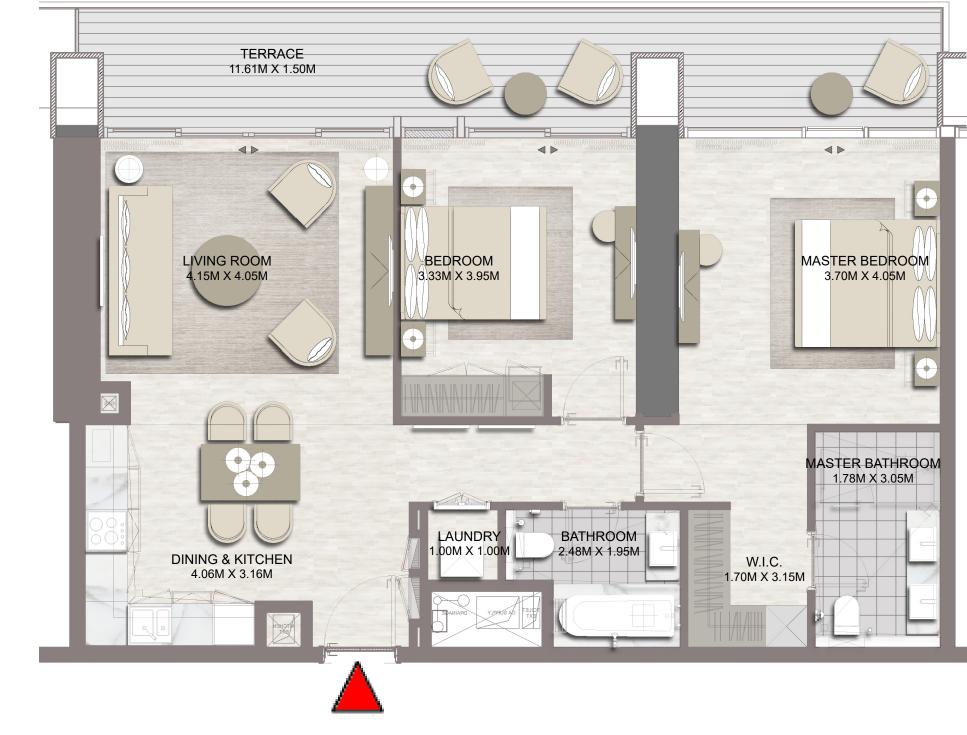

| LEVEL         | UNIT NO | UNIT AREA |        | BALCONY AREA |        | TOTAL AREA |         |
|---------------|---------|-----------|--------|--------------|--------|------------|---------|
|               |         | SQM       | SQFT.  | SQM.         | SQFT.  | SQM.       | SQFT.   |
| TYPICAL 1-19  | UNIT 03 | 88.39     | 951.42 | 13.77        | 148.22 | 102.16     | 1099.64 |
|               | UNIT 05 | 87.74     | 944.43 | 13.84        | 148.97 | 101.58     | 1093.40 |
|               | UNIT 06 | 88.56     | 953.25 | 13.84        | 148.97 | 102.40     | 1102.22 |
|               | UNIT 03 | 88.39     | 951.42 | 13.77        | 148.22 | 102.16     | 1099.64 |
|               | UNIT 05 | 87.74     | 944.43 | 13.84        | 148.97 | 101.58     | 1093.40 |
| TYPICAL 21-39 | UNIT 06 | 88.56     | 953.25 | 13.84        | 148.97 | 102.40     | 1102.22 |
|               | UNIT 13 | 88.30     | 950.45 | 13.43        | 144.56 | 101.73     | 1095.01 |
|               | UNIT 14 | 88.86     | 956.48 | 13.43        | 144.56 | 102.29     | 1101.04 |
| TYPICAL 40-41 | UNIT 03 | 88.39     | 951.42 | 13.66        | 147.04 | 102.05     | 1098.46 |
|               | UNIT 11 | 88.30     | 950.45 | 13.43        | 144.56 | 101.73     | 1095.01 |
|               | UNIT 12 | 88.86     | 956.48 | 13.43        | 144.56 | 102.29     | 1101.04 |
| TYPICAL 42-43 | UNIT 03 | 88.39     | 951.42 | 13.66        | 147.04 | 102.05     | 1098.46 |
|               |         |           |        |              |        |            |         |

FLOOR PLAN 1. All dimensions are in imperial and metric, and measured from finish to finish excluding construction tolerances. 2. All materials, dimensions, and drawings are approximate only. 3. Information is subject to change without notice, at developer's absolute discretion. 4. Actual area may vary from the stated area. 5. Drawings not to scale. 6. All images used are for illustrative purposes only and do not represent the actual size, features, specifications, fittings, and furnishings. 7. The developer reserves the right to make revisions / alterations, at it's absolute discretion, without any liability whatsoever.