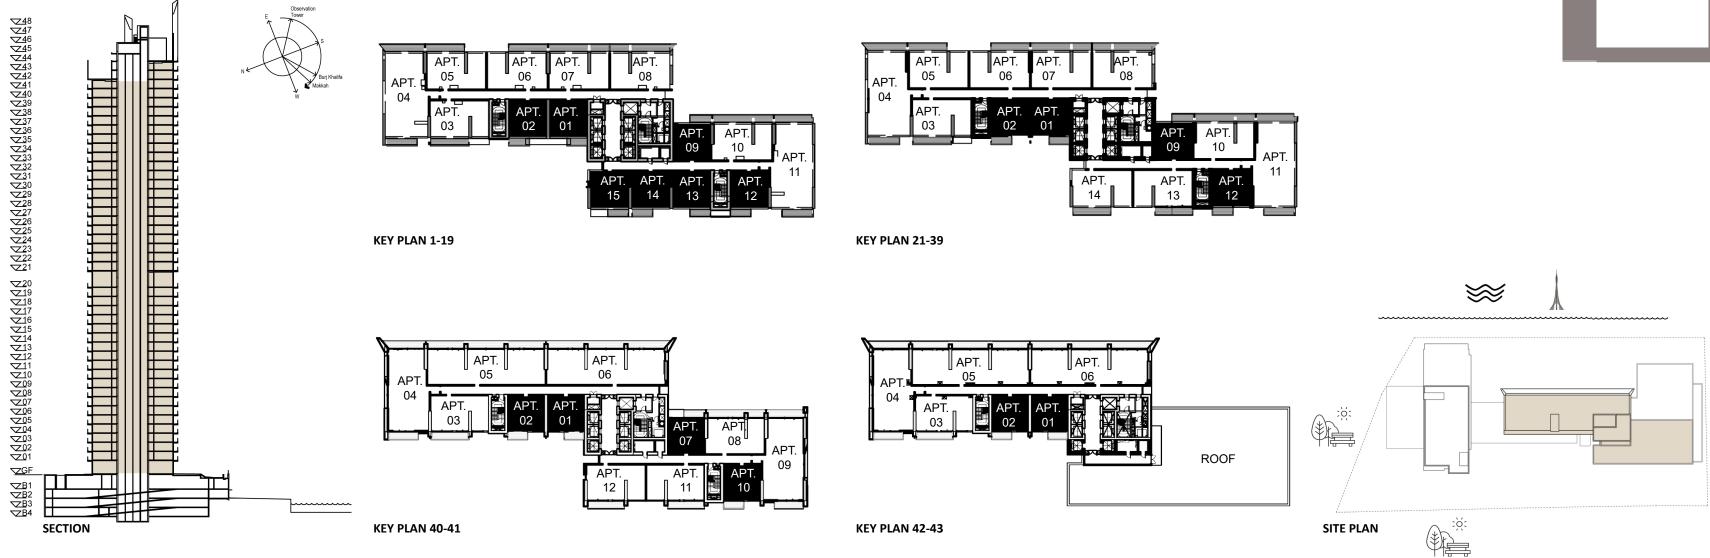

PALACE RESIDENCES DUBAI CREEK HARBOUR

FLOOR PLANS

#### LEVEL I TO 43

| LEVEL         | UNIT NO | UNIT  | AREA   | BALCONY AREA |       | TOTAL AREA |        |
|---------------|---------|-------|--------|--------------|-------|------------|--------|
|               | UNITINU | SQM   | SQFT.  | SQM.         | SQFT. | SQM.       | SQFT.  |
| TYPICAL 1-19  | UNIT 01 | 57.59 | 619.89 | 7.08         | 76.21 | 64.67      | 696.10 |
|               | UNIT 02 | 57.53 | 619.25 | 7.52         | 80.94 | 65.05      | 700.19 |
|               | UNIT 09 | 56.87 | 612.14 | 7.81         | 84.07 | 64.68      | 696.21 |
|               | UNIT 12 | 57.91 | 623.34 | 7.57         | 81.48 | 65.48      | 704.82 |
|               | UNIT 13 | 57.75 | 621.62 | 7.59         | 81.70 | 65.34      | 703.32 |
|               | UNIT 14 | 58.22 | 626.67 | 7.59         | 81.70 | 65.81      | 708.37 |
|               | UNIT 15 | 58.32 | 627.75 | 7.59         | 81.70 | 65.91      | 709.45 |
| TYPICAL 21-39 | UNIT 01 | 57.59 | 619.89 | 7.08         | 76.21 | 64.67      | 696.10 |
|               | UNIT 02 | 57.53 | 619.25 | 7.52         | 80.94 | 65.05      | 700.19 |
|               | UNIT 09 | 56.87 | 612.14 | 7.81         | 84.07 | 64.68      | 696.21 |
|               | UNIT 12 | 57.92 | 623.45 | 7.57         | 81.48 | 65.49      | 704.93 |
| TYPICAL 40-41 | UNIT 01 | 57.59 | 619.89 | 7.08         | 76.21 | 64.67      | 696.10 |
|               | UNIT 02 | 57.53 | 619.25 | 7.52         | 80.94 | 65.05      | 700.19 |
|               | UNIT 07 | 56.87 | 612.14 | 7.81         | 84.07 | 64.68      | 696.21 |
|               | UNIT 10 | 57.92 | 623.45 | 7.57         | 81.48 | 65.49      | 704.93 |
| TYPICAL 42-43 | UNIT 01 | 57.59 | 619.89 | 7.08         | 76.21 | 64.67      | 696.10 |
|               | UNIT 02 | 57.53 | 619.25 | 7.52         | 80.94 | 65.05      | 700.19 |

FLOOR PLAN 1. All dimensions are in imperial and metric, and measured from finish to finish excluding construction tolerances. 2. All materials, dimensions, and drawings are approximate only. 3. Information is subject to change without notice, at developer's absolute discretion. 4. Actual area may vary from the stated area. 5. Drawings not to scale. 6. All images used are for illustrative purposes only and do not represent the actual size, features, specifications, fittings, and furnishings. 7. The developer reserves the right to make revisions / alterations, at it's absolute discretion, without any liability whatsoever.