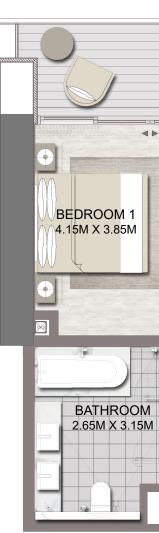

### I BEDROOM

#### LEVEL I TO 43

| LEVEL         | UNIT NO | UNIT  | AREA   | BALCONY AREA |       | TOTAL AREA |        |
|---------------|---------|-------|--------|--------------|-------|------------|--------|
|               | UNITINU | SQM   | SQFT.  | SQM.         | SQFT. | SQM.       | SQFT.  |
| TYPICAL 1-19  | UNIT 01 | 57.59 | 619.89 | 7.08         | 76.21 | 64.67      | 696.10 |
|               | UNIT 02 | 57.53 | 619.25 | 7.52         | 80.94 | 65.05      | 700.19 |
|               | UNIT 09 | 56.87 | 612.14 | 7.81         | 84.07 | 64.68      | 696.21 |
|               | UNIT 12 | 57.91 | 623.34 | 7.57         | 81.48 | 65.48      | 704.82 |
|               | UNIT 13 | 57.75 | 621.62 | 7.59         | 81.70 | 65.34      | 703.32 |
|               | UNIT 14 | 58.22 | 626.67 | 7.59         | 81.70 | 65.81      | 708.37 |
|               | UNIT 15 | 58.32 | 627.75 | 7.59         | 81.70 | 65.91      | 709.45 |
| TYPICAL 21-39 | UNIT 01 | 57.59 | 619.89 | 7.08         | 76.21 | 64.67      | 696.10 |
|               | UNIT 02 | 57.53 | 619.25 | 7.52         | 80.94 | 65.05      | 700.19 |
|               | UNIT 09 | 56.87 | 612.14 | 7.81         | 84.07 | 64.68      | 696.21 |
|               | UNIT 12 | 57.92 | 623.45 | 7.57         | 81.48 | 65.49      | 704.93 |
| TYPICAL 40-41 | UNIT 01 | 57.59 | 619.89 | 7.08         | 76.21 | 64.67      | 696.10 |
|               | UNIT 02 | 57.53 | 619.25 | 7.52         | 80.94 | 65.05      | 700.19 |
|               | UNIT 07 | 56.87 | 612.14 | 7.81         | 84.07 | 64.68      | 696.21 |
|               | UNIT 10 | 57.92 | 623.45 | 7.57         | 81.48 | 65.49      | 704.93 |
| TYPICAL 42-43 | UNIT 01 | 57.59 | 619.89 | 7.08         | 76.21 | 64.67      | 696.10 |
|               | UNIT 02 | 57.53 | 619.25 | 7.52         | 80.94 | 65.05      | 700.19 |

FLOOR PLAN 1. All dimensions are in imperial and metric, and measured from finish to finish excluding construction tolerances. 2. All materials, dimensions, and drawings are approximate only. 3. Information is subject to change without notice, at developer's absolute discretion. 4. Actual area may vary from the stated area. 5. Drawings not to scale. 6. All images used are for illustrative purposes only and do not represent the actual size, features, specifications, fittings, and furnishings. 7. The developer reserves the right to make revisions / alterations, at it's absolute discretion, without any liability whatsoever.