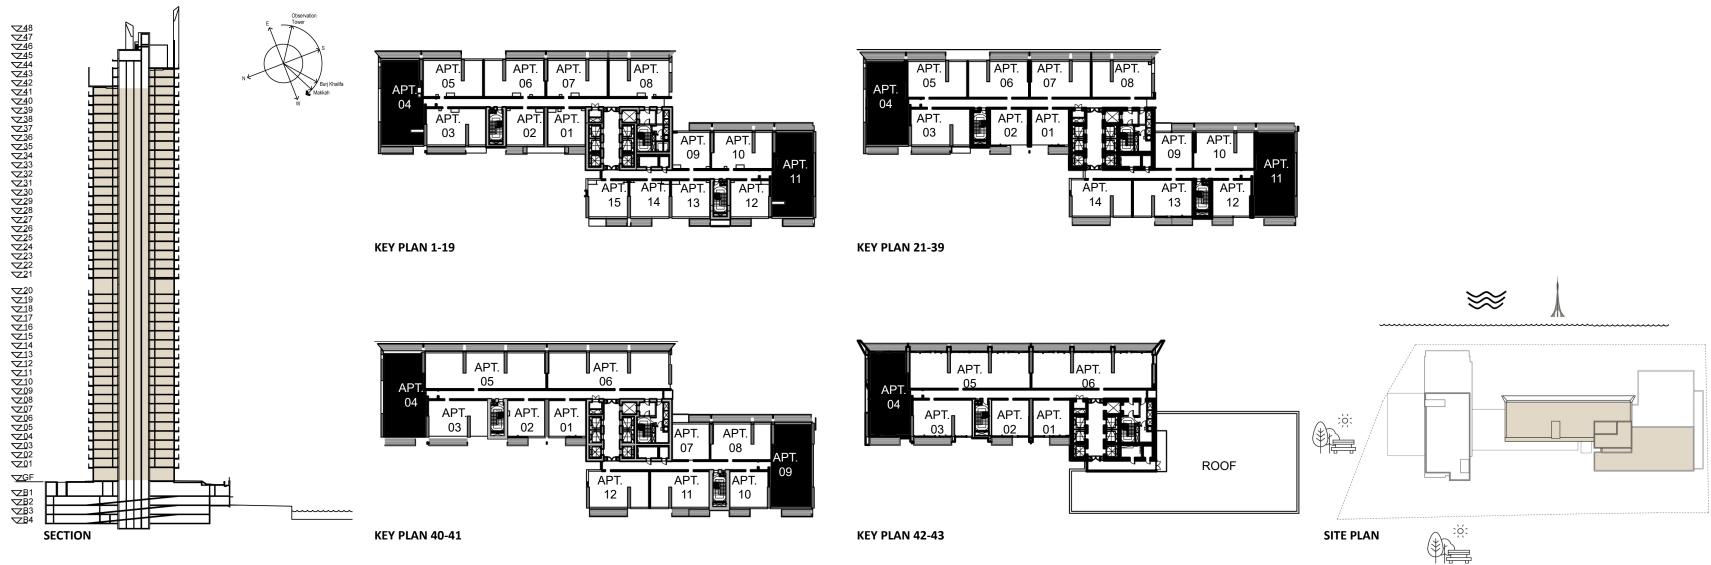

### PALACE RESIDENCES DUBAI CREEK HARBOUR 2 BEDROOM - TYPE B

#### LEVEL I TO 41

| UNIT NO<br>UNIT 07 | UNIT AR<br>SQM                           | SQFT.                                                            | BALCONY<br>SQM.                                                                                                 | AREA<br>SQFT.                                                                                                                                   | TOTAL A                                                                                                                                       |                                                                                                                                                                           |
|--------------------|------------------------------------------|------------------------------------------------------------------|-----------------------------------------------------------------------------------------------------------------|-------------------------------------------------------------------------------------------------------------------------------------------------|-----------------------------------------------------------------------------------------------------------------------------------------------|---------------------------------------------------------------------------------------------------------------------------------------------------------------------------|
|                    |                                          | SQFT.                                                            | SQM.                                                                                                            | SQFT.                                                                                                                                           | SOM                                                                                                                                           | COLT                                                                                                                                                                      |
| UNIT 07            |                                          |                                                                  |                                                                                                                 |                                                                                                                                                 | 501111                                                                                                                                        | SQFT.                                                                                                                                                                     |
|                    | 88.56                                    | 953.25                                                           | 20.85                                                                                                           | 224.43                                                                                                                                          | 109.41                                                                                                                                        | 1177.68                                                                                                                                                                   |
| UNIT 08            | 88.13                                    | 948.62                                                           | 21.77                                                                                                           | 234.33                                                                                                                                          | 109.90                                                                                                                                        | 1182.95                                                                                                                                                                   |
| UNIT 10            | 88.61                                    | 953.79                                                           | 20.50                                                                                                           | 220.66                                                                                                                                          | 109.11                                                                                                                                        | 1174.45                                                                                                                                                                   |
| UNIT 07            | 88.56                                    | 953.25                                                           | 20.85                                                                                                           | 224.43                                                                                                                                          | 109.41                                                                                                                                        | 1177.68                                                                                                                                                                   |
| UNIT 08            | 88.13                                    | 948.62                                                           | 21.77                                                                                                           | 234.33                                                                                                                                          | 109.90                                                                                                                                        | 1182.95                                                                                                                                                                   |
| UNIT 10            | 88.61                                    | 953.79                                                           | 20.50                                                                                                           | 220.66                                                                                                                                          | 109.11                                                                                                                                        | 1174.45                                                                                                                                                                   |
| UNIT 08            | 88.61                                    | 953.79                                                           | 20.50                                                                                                           | 220.66                                                                                                                                          | 109.11                                                                                                                                        | 1174.45                                                                                                                                                                   |
|                    | UNIT 10<br>UNIT 07<br>UNIT 08<br>UNIT 10 | UNIT 10 88.61<br>UNIT 07 88.56<br>UNIT 08 88.13<br>UNIT 10 88.61 | UNIT 10   88.61   953.79     UNIT 07   88.56   953.25     UNIT 08   88.13   948.62     UNIT 10   88.61   953.79 | UNIT 10   88.61   953.79   20.50     UNIT 07   88.56   953.25   20.85     UNIT 08   88.13   948.62   21.77     UNIT 10   88.61   953.79   20.50 | UNIT 10 88.61 953.79 20.50 220.66   UNIT 07 88.56 953.25 20.85 224.43   UNIT 08 88.13 948.62 21.77 234.33   UNIT 10 88.61 953.79 20.50 220.66 | UNIT 10 88.61 953.79 20.50 220.66 109.11   UNIT 07 88.56 953.25 20.85 224.43 109.41   UNIT 08 88.13 948.62 21.77 234.33 109.90   UNIT 10 88.61 953.79 20.50 220.66 109.11 |

FLOOR PLAN 1. All dimensions are in imperial and metric, and measured from finish to finish excluding construction tolerances. 2. All materials, dimensions, and drawings are approximate only. 3. Information is subject to change without notice, at developer's absolute discretion. 4. Actual area may vary from the stated area. 5. Drawings not to scale. 6. All images used are for illustrative purposes only and do not represent the actual size, features, specifications, fittings, and furnishings. 7. The developer reserves the right to make revisions / alterations, at it's absolute discretion, without any liability whatsoever.