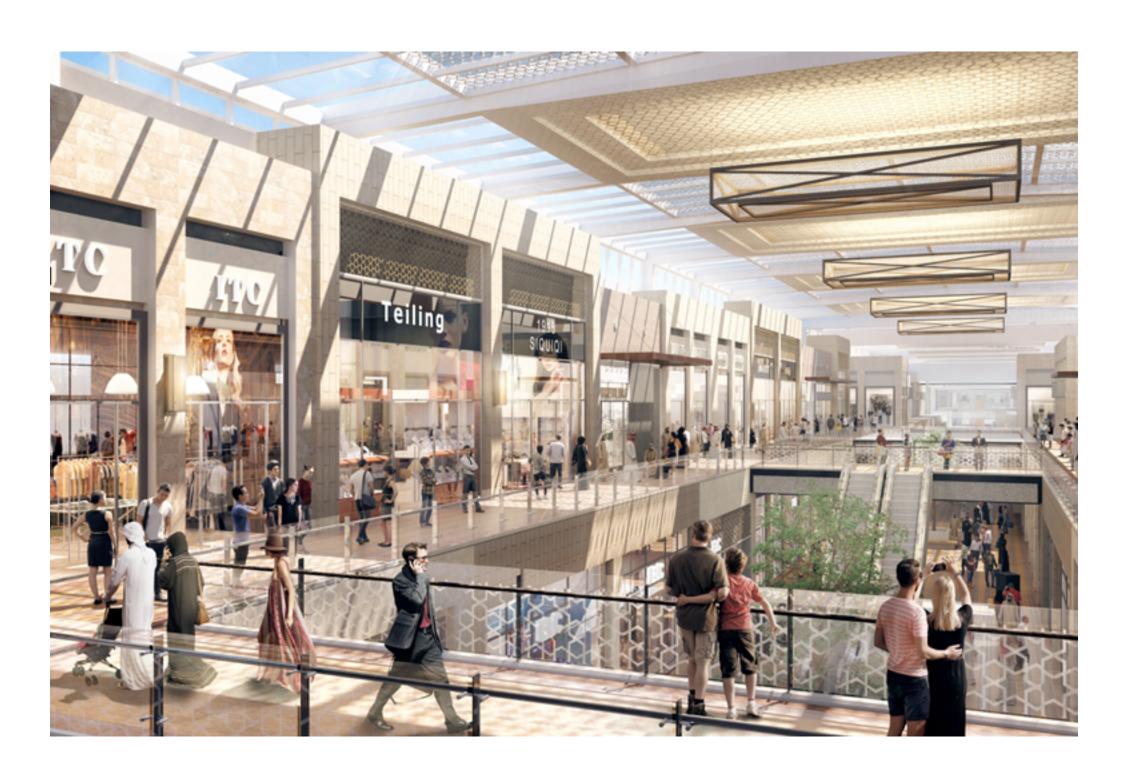

Enjoy 2 million square feet of retail indulgence spread out over two floors. Set to attract visitors from far and wide,

Dubai Hills Mall is home to over 650 retail and F&B outlets including entertainment outlets, a Cineplex and hypermarket.