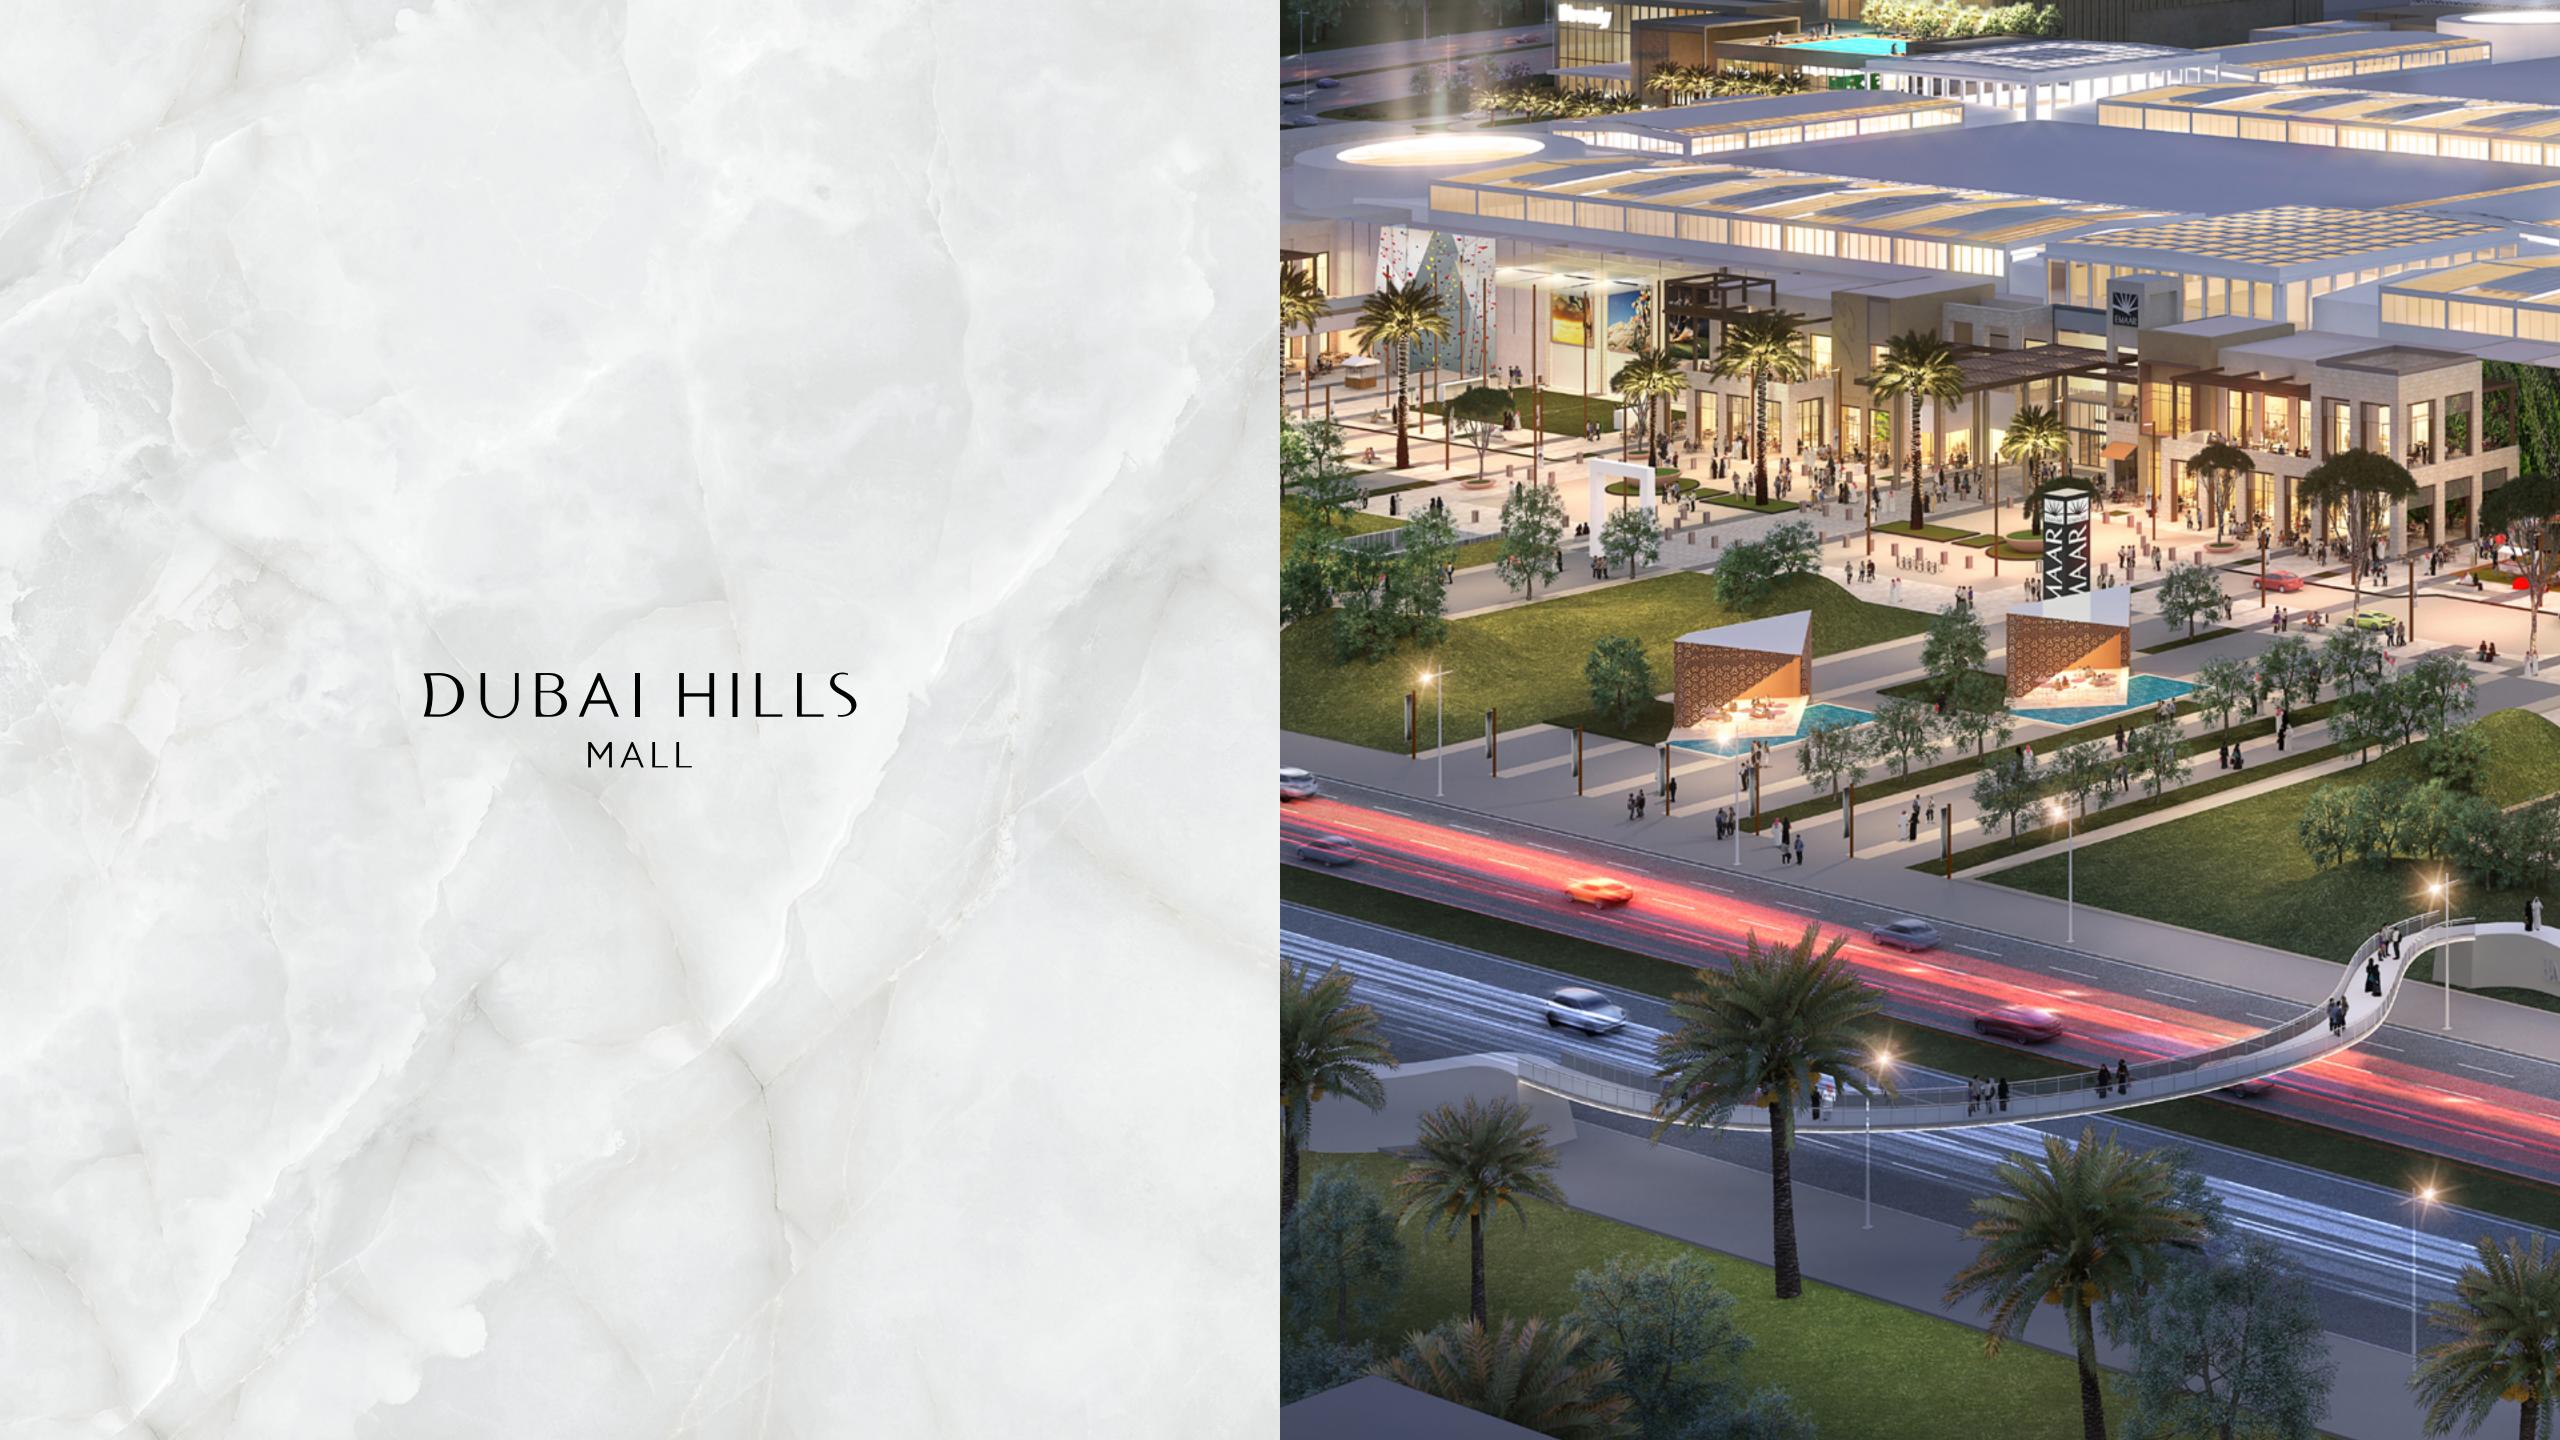

Enjoy 2 million square feet of retail indulgence spread out over two floors. Set to attract visitors from far and wide,

Dubai Hills Mall is home to over 650 retail and F&B outlets including entertainment outlets, a Cineplex and hypermarket.