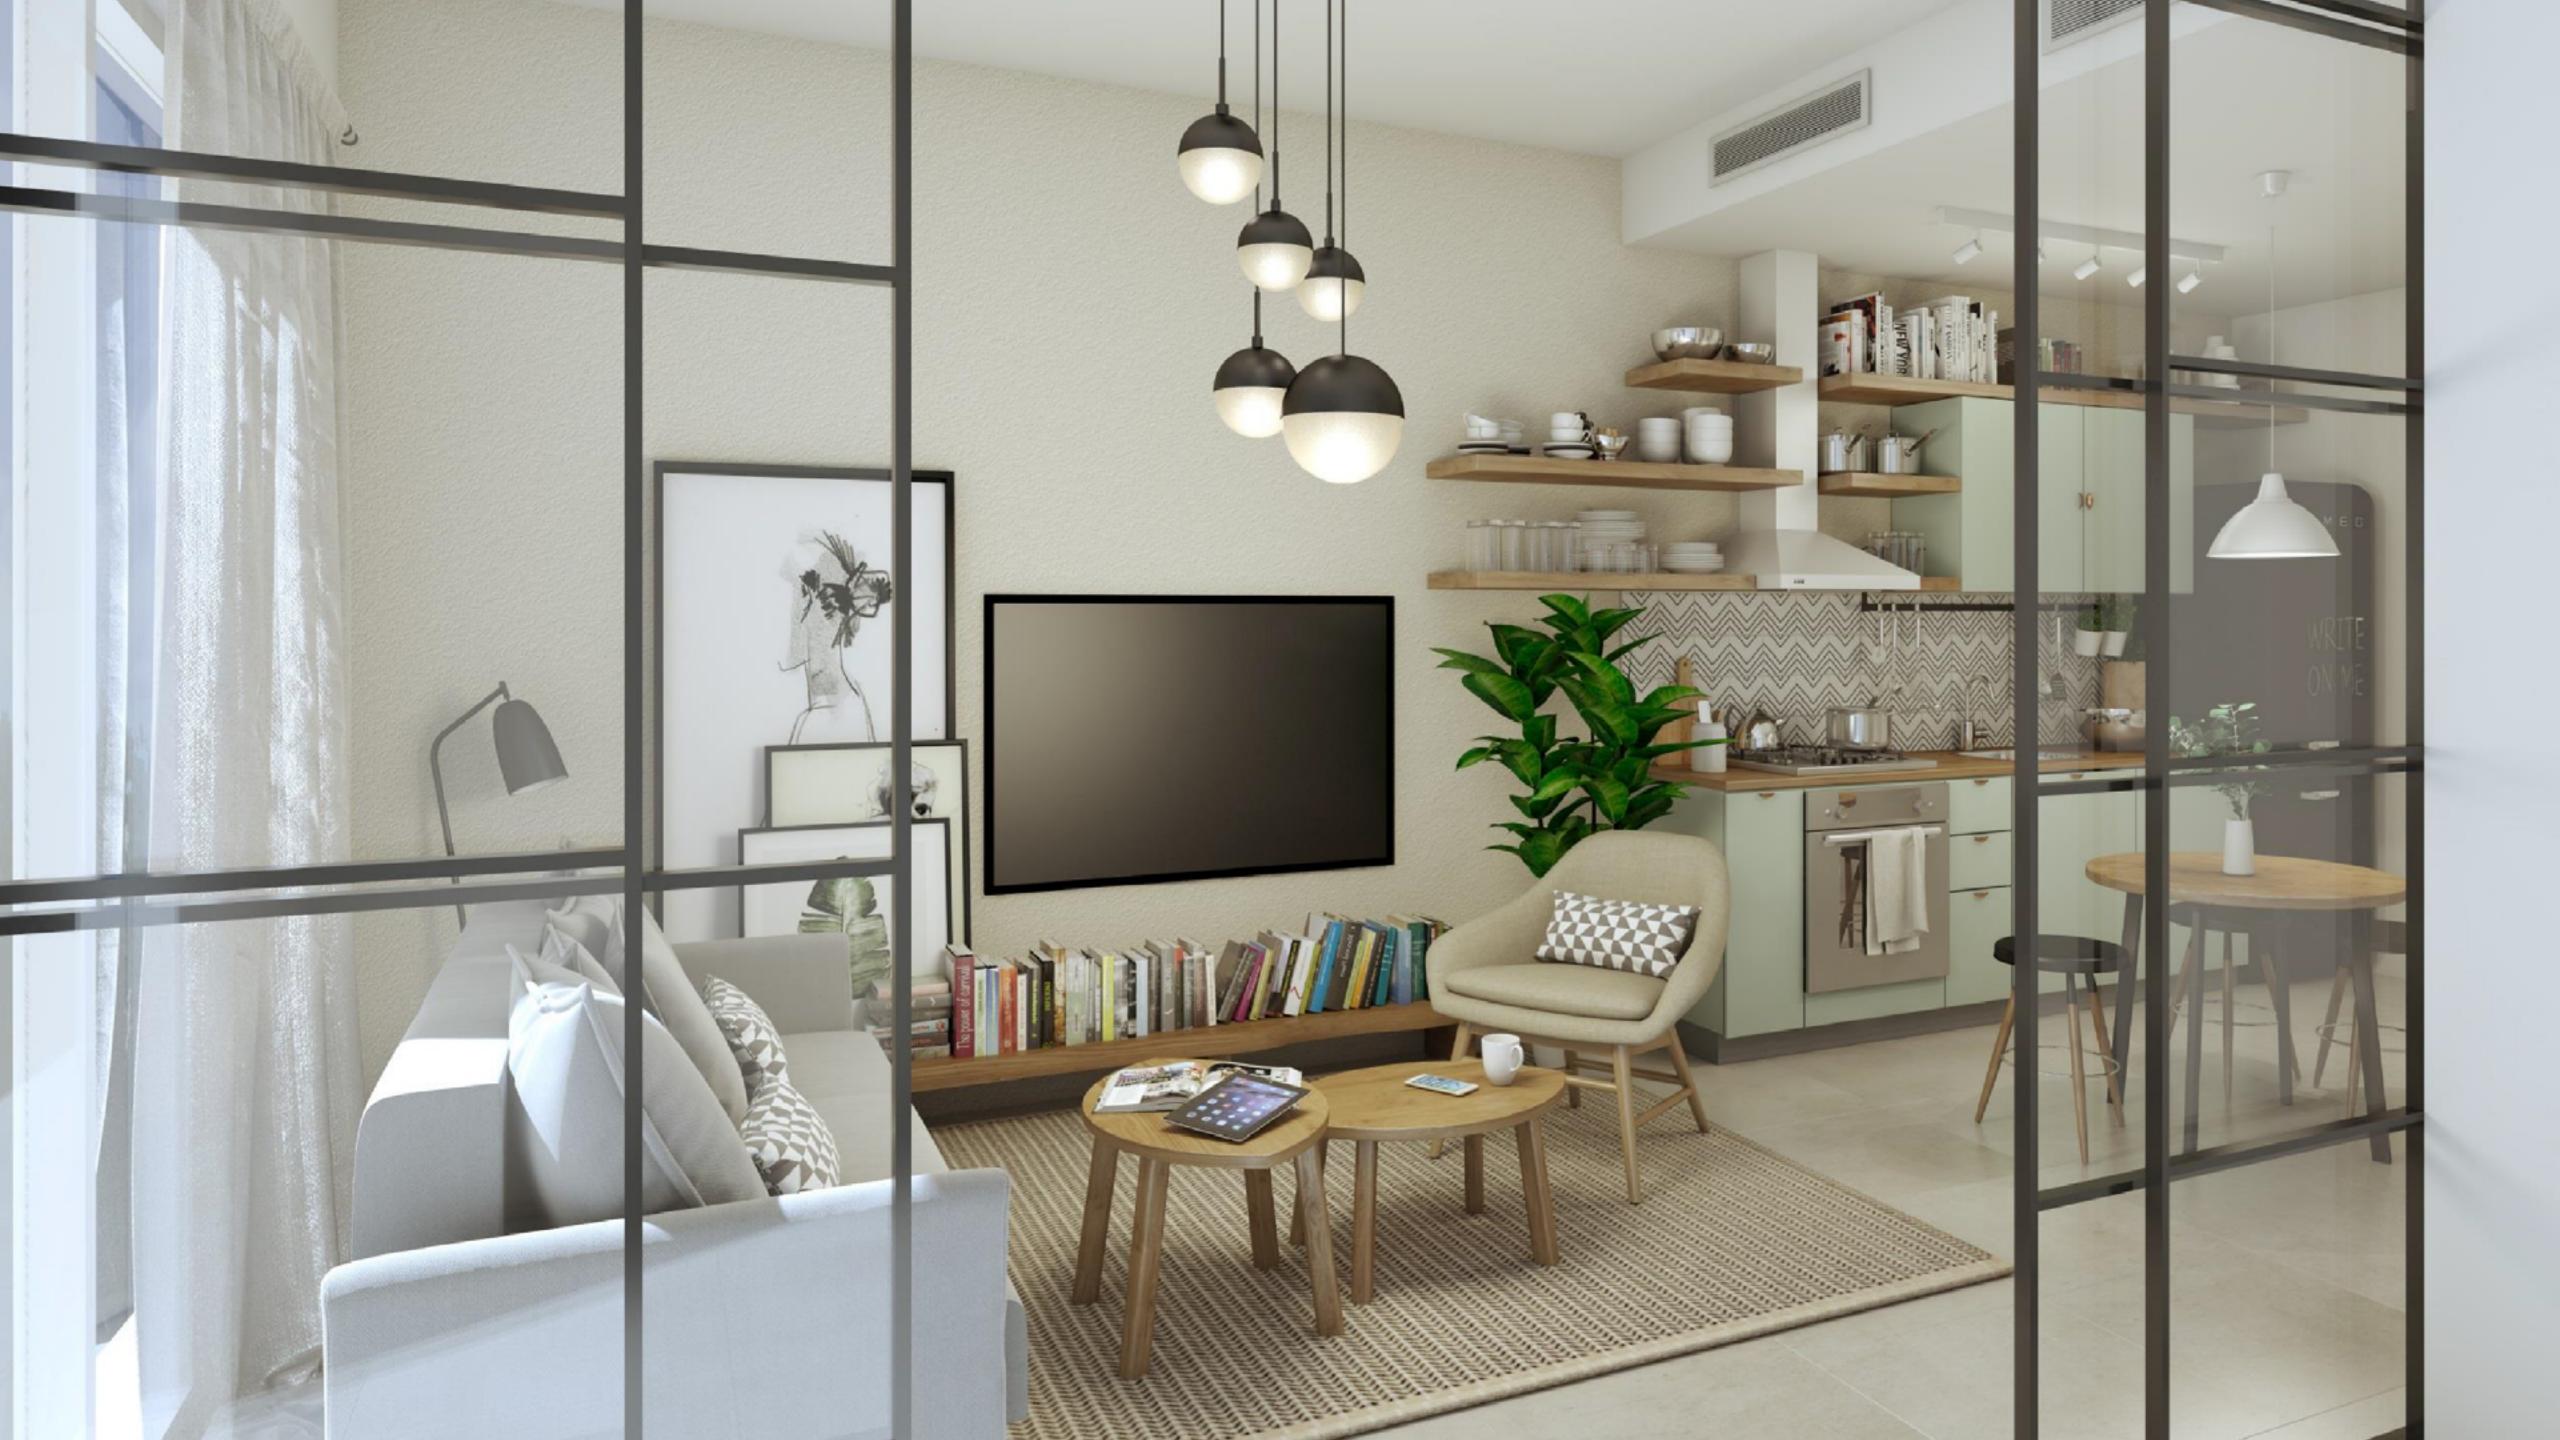

#### TRENDY COOL INTERIORS

Come home to a unique and inspiring setting. Collective 2.0's apartments buck the mainstream interior design trends by embracing cosy industrial chic. With partitions that allow your bedroom to spill onto the living room, enjoy plenty of space for friends, fun and laughter. Step onto your balcony and lap up the views of the Downtown Dubai skyline.