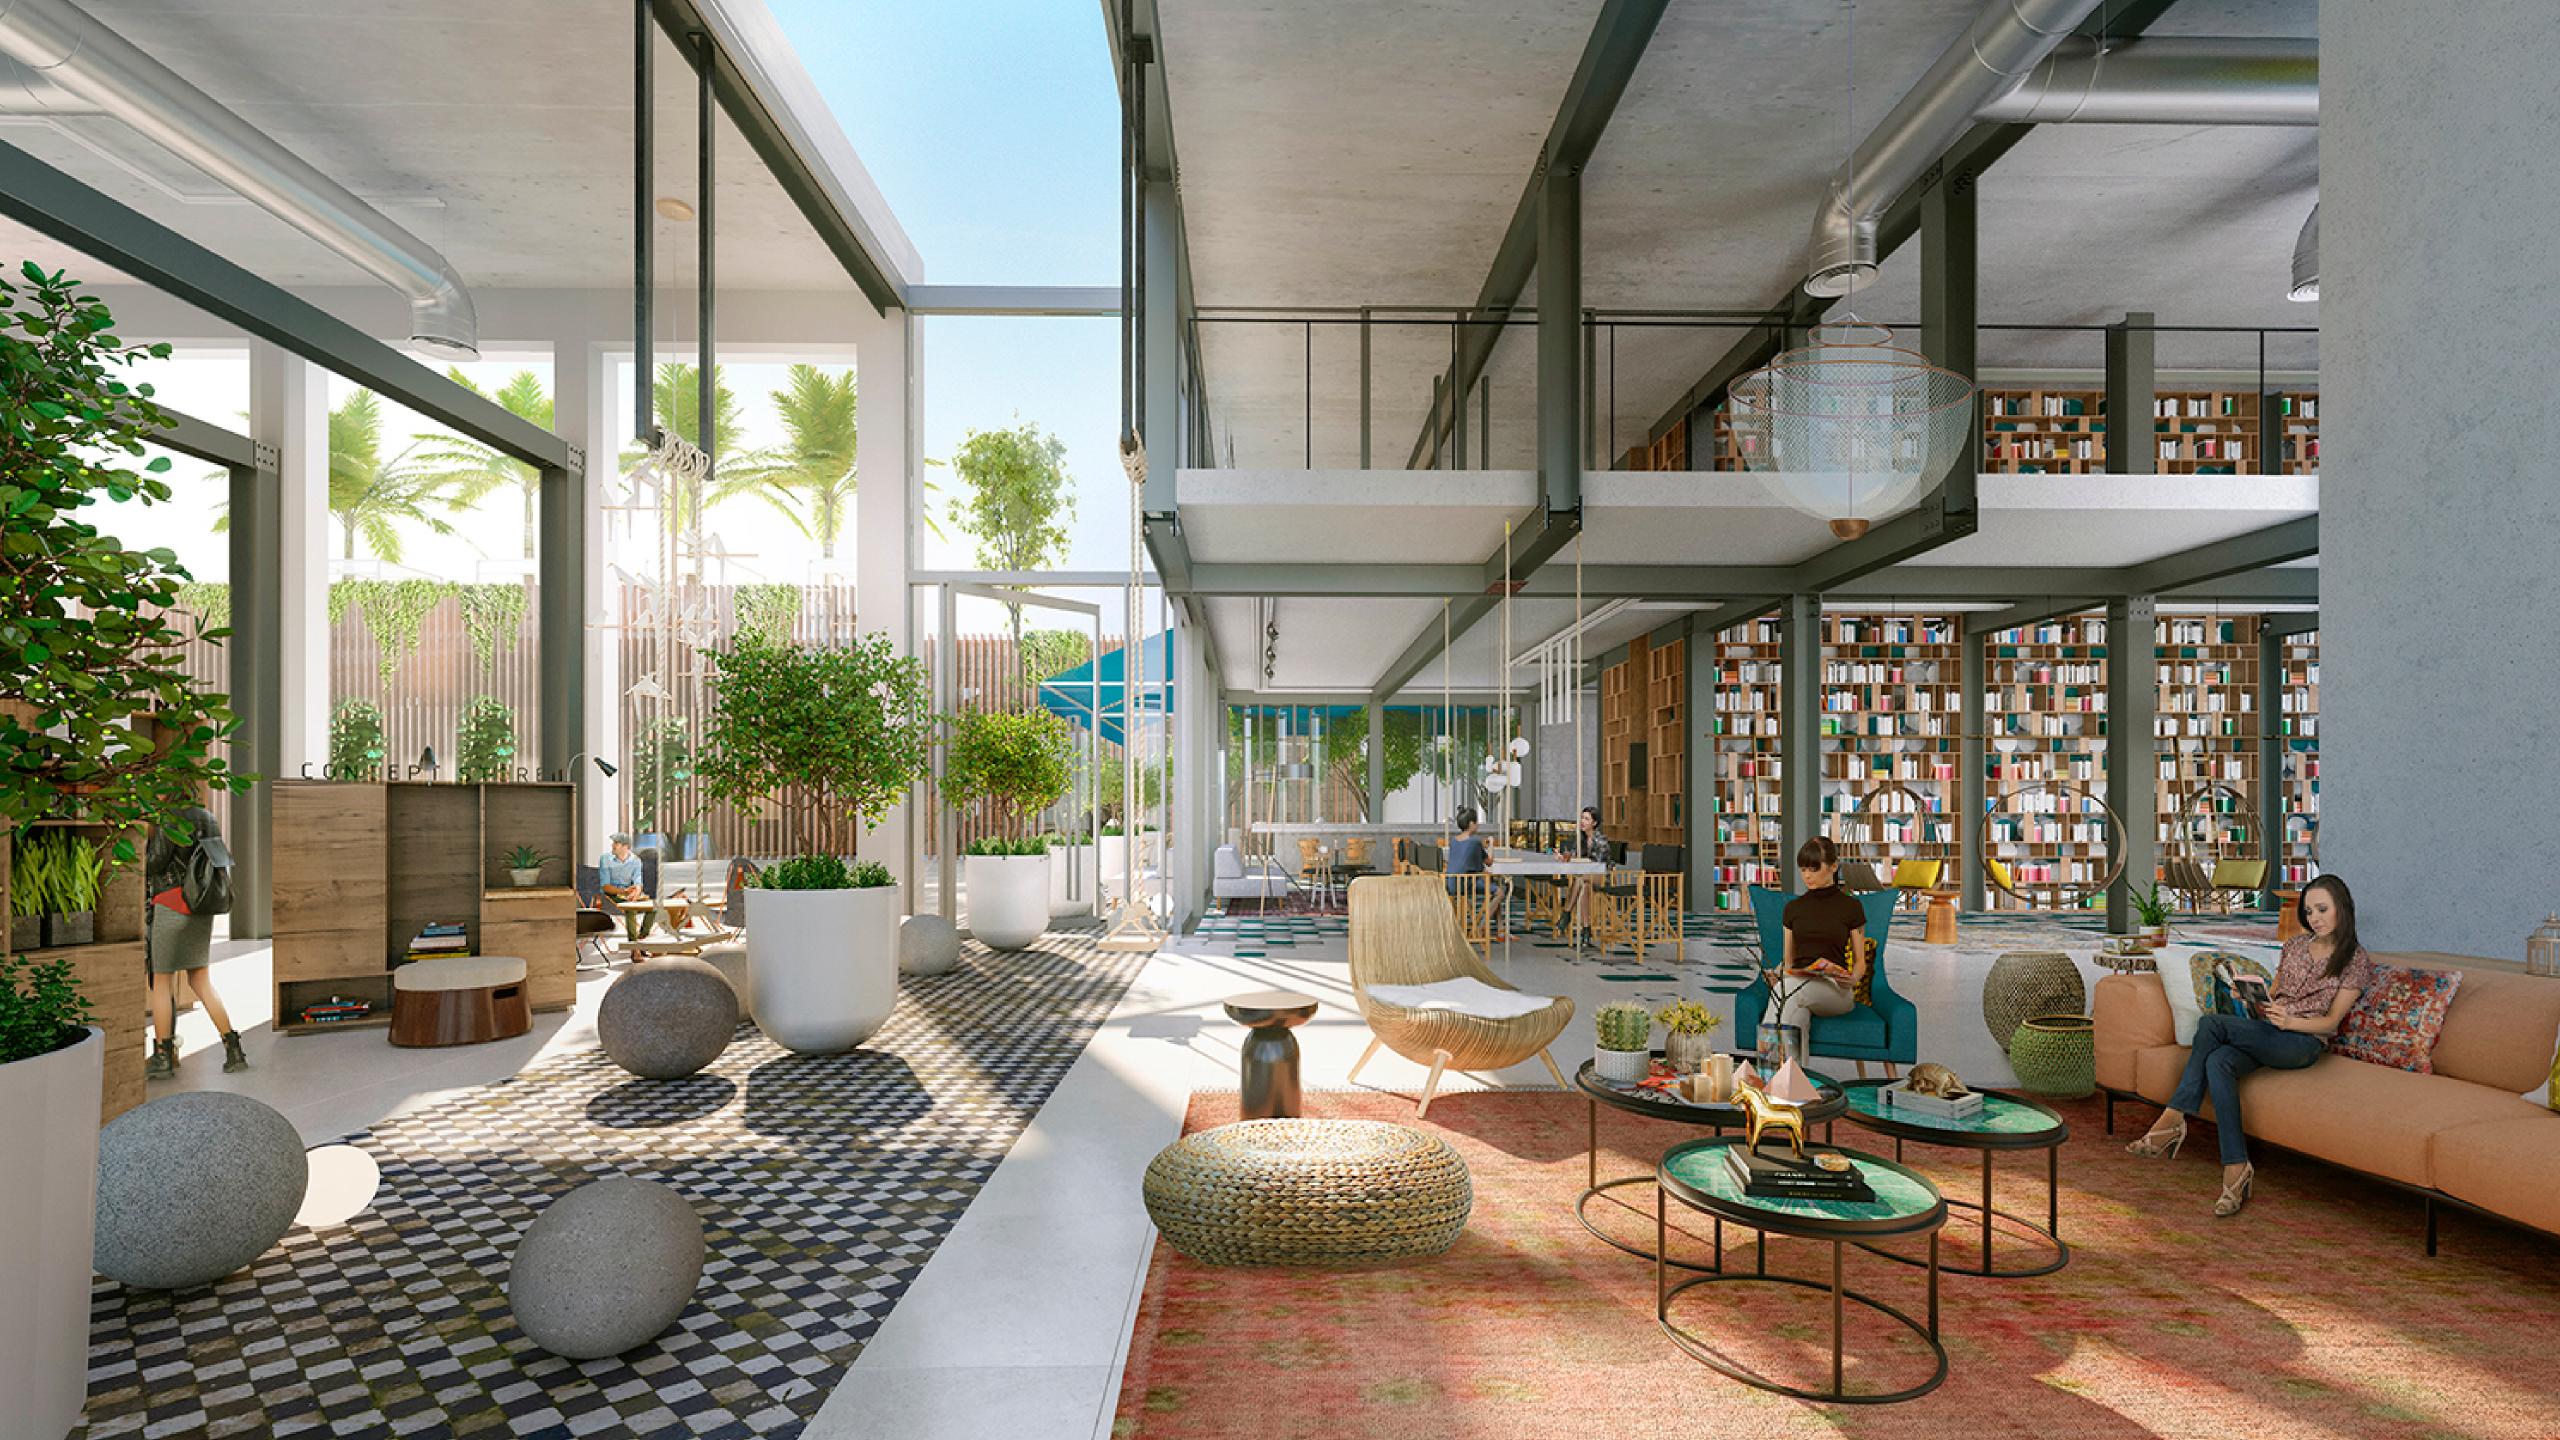

#### A SENSE OF COMMUNITY

Collective 2.0 is the ideal place for those who enjoy making friends and having an active lifestyle. From the casual atmosphere of the lobby to the informal library to the buzzing open plan area, you can hang out, lounge, read, meditate, work, drink coffee and make new friends. Rent a bike or sportswear from the lobby, then head over to the happening Dubai Hills Park.

#### SPACES TO SPREAD YOUR WINGS

Start your day with an energising workout at one of the fully-equipped gyms. Head to the library to get some work done, then unwind at the game area, cinema room or the outdoor lounge. Take a refreshing dip in the pool, then head down to the collaborative space to catch up with your neighbours and friends.