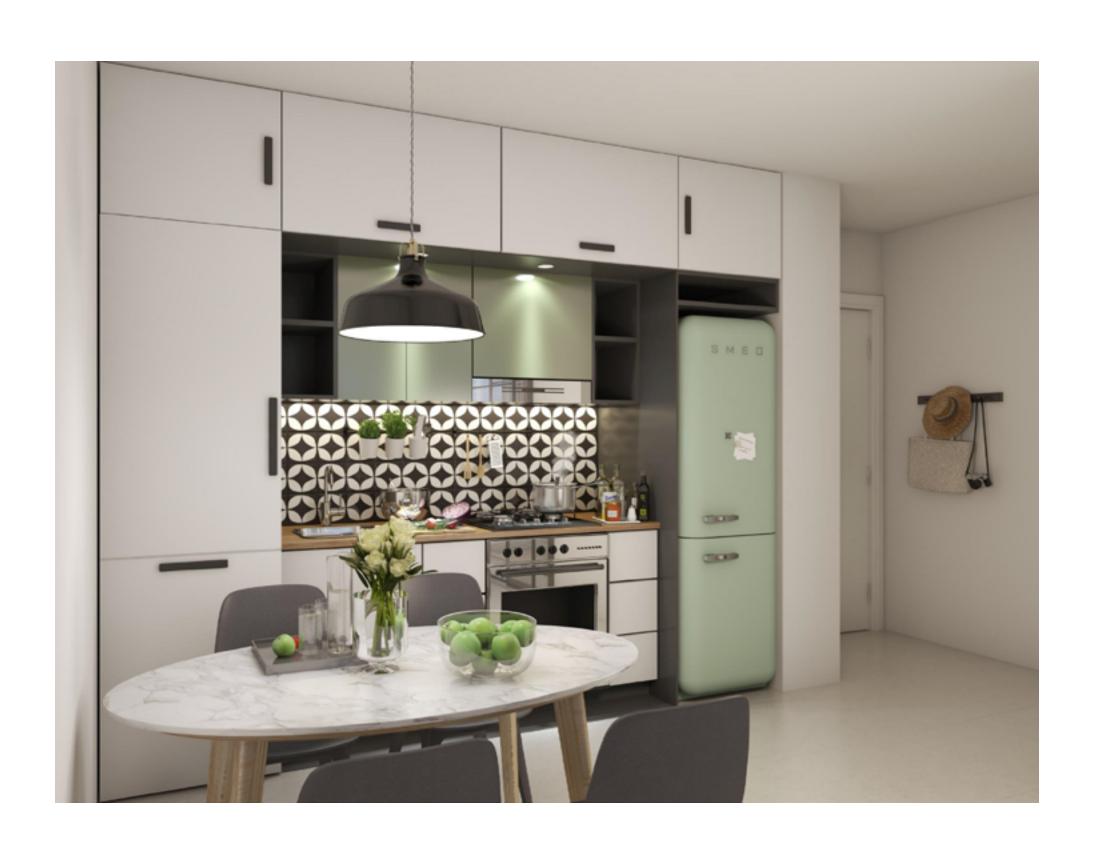

#### TRENDY COOL INTERIORS

Come home to a unique and inspiring setting. Collective 2.0's apartments buck the mainstream interior design trends by embracing cosy industrial chic. With partitions that allow your bedroom to spill onto the living room, enjoy plenty of space for friends, fun and laughter. Step onto your balcony and lap up the views of the Downtown Dubai skyline.