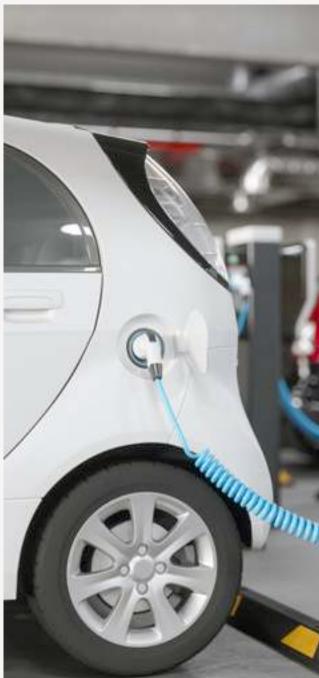

Extensive landscaping with native plants or adaptable species enhances the property's beauty and value while reducing its environmental impact. Other environmentally friendly features include advanced waste management and water reuse solutions, as well as a bicycle storage area and EV parking to encourage residents to use less traditional combustion engines.

Sun shading elements (balconies & perforated panels)

- EV parking and Bicycle storage
- Extensive landscaping (25 of native plants or adaptive species)
- Waste management (recyclable and non-recyclable waste refuse shuts)
- Water reuse (ac condensate drain reused for irrigation of landscaped areas)
- Energy efficiency