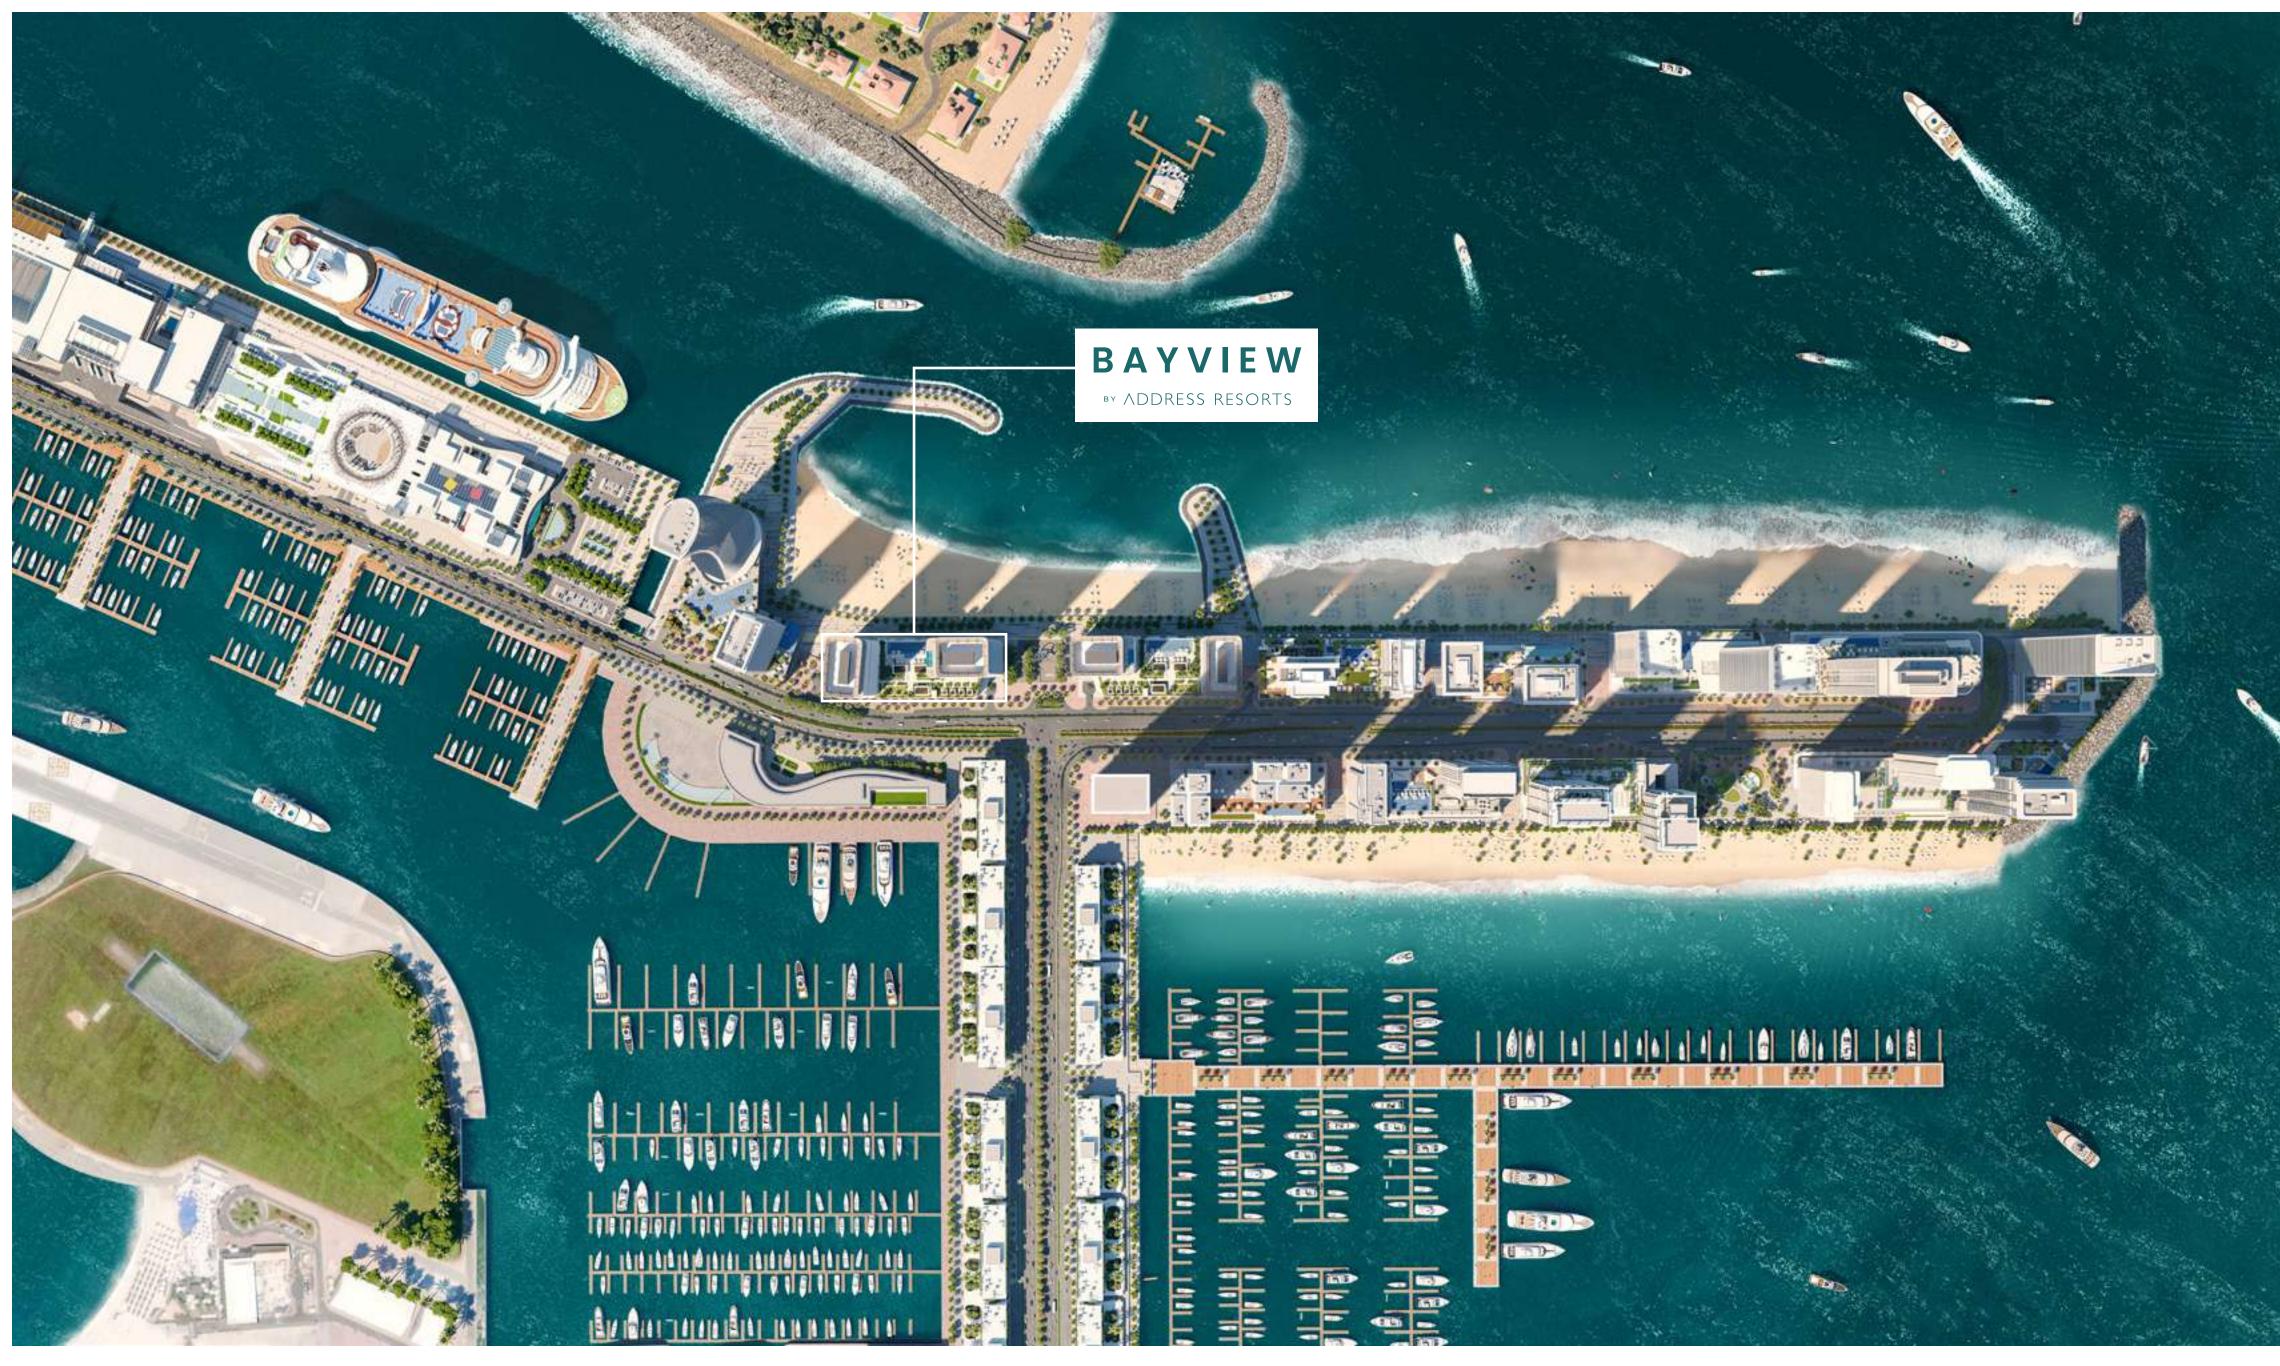

#### Emaar Beachfront

Come home to Dubai's most exclusive island, located within the new maritime centre of the UAE, Dubai Harbour. Emaar Beachfront is a meticulously master-planned waterfront haven – a unique blend of cosmopolitan living, prime location, and luxury seaside lifestyle.

Direct Access to Sheikh Zayed Road

Steps Away from Marina & Yacht Club

Nearby Licensed Restaurants

Panoramic Views of the Sea & Marina