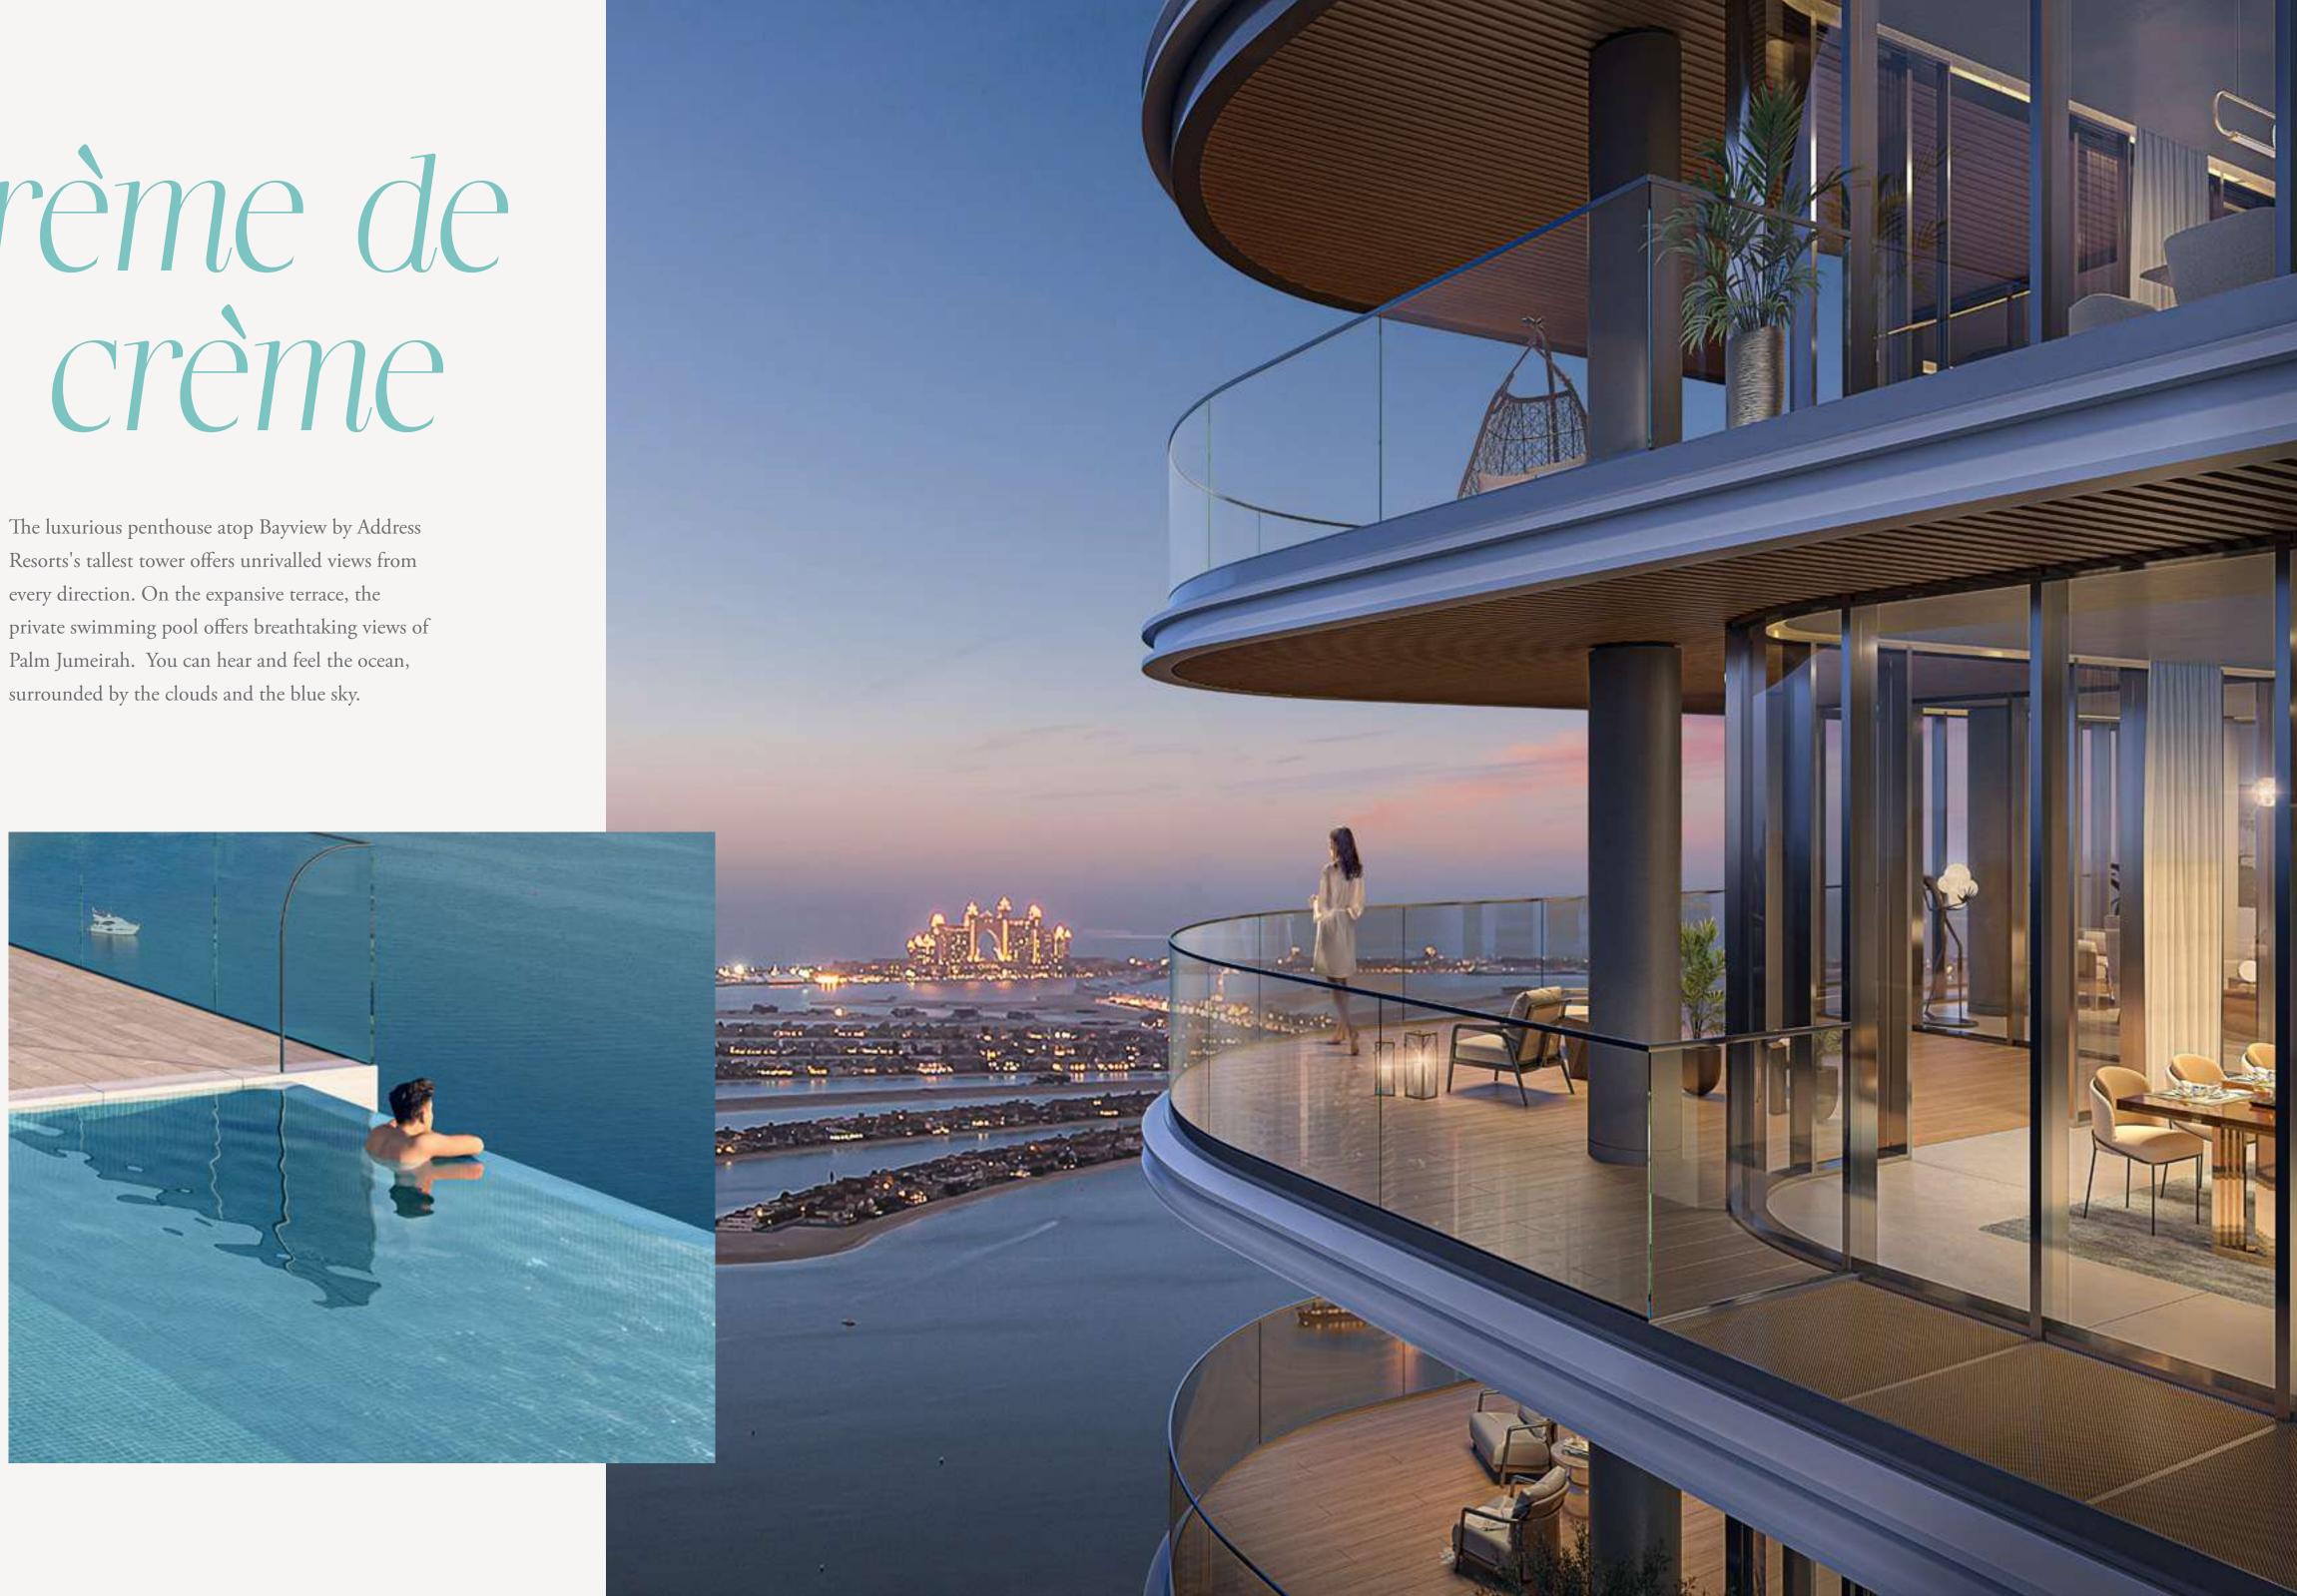

### Unmatched luxury

Penthouses represent the ultimate accomplishment of a life of great prosperity and fulfilment. Atop the exquisitely crafted towers of Bayview by Address Resorts lies the pinnacle of Emaar Beachfront's lifestyle. The lavishly furnished penthouses, with 4, 5 & 6 bedrooms, represent the ultimate in luxurious high-rise living, offering a stunning display of opulence against the backdrop of the Arabian Gulf's horizon.

The penthouse residences are truly exceptional, boasting breathtaking 360-degree views and a contemporary design that seamlessly merges with premium materials, resulting in a sanctuary of unparalleled luxury.

# Crème de la crème