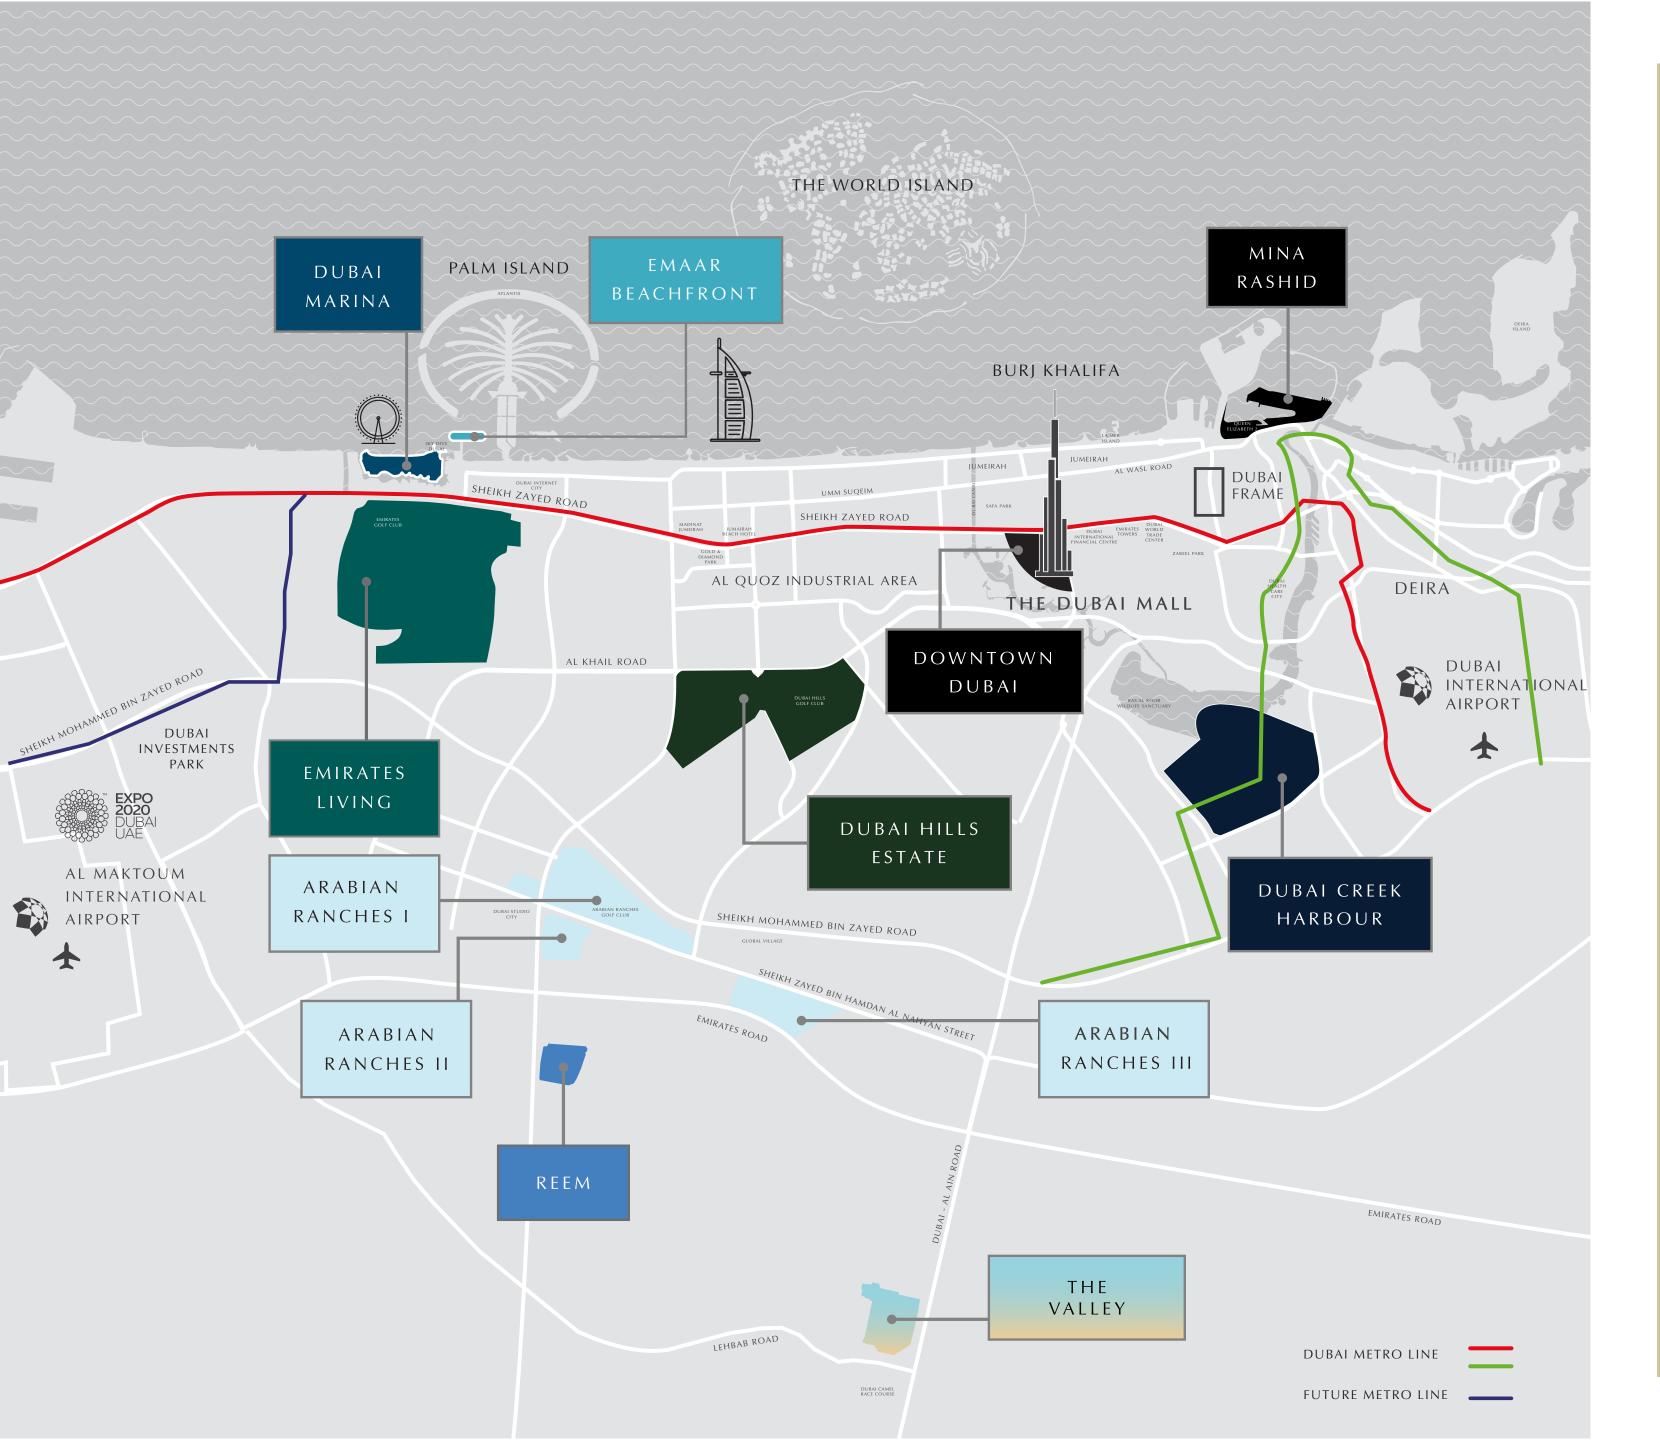

# YOU ARE HERE

Residing at Palace Beach Residence may give you the impression that you are a world away as you immerse yourself within your new luxury seaside life. However, its prime location means you are never more than 20 minutes from Dubai's key landmarks, including Dubai International Airport and Palm Jumeirah.

05min

DUBAI MARINA AND SHEIKH ZAYED ROAD

25 min

DOWNTOWN DUBAI, DUBAI INTERNATIONAL AIRPORT AND AL MAKTOUM INTERNATIONAL AIRPORT

CHOOSE YOUR PERFECT ABODE. THREE GREAT CHOICES, ONE LIFE-CHANGING DECISION.