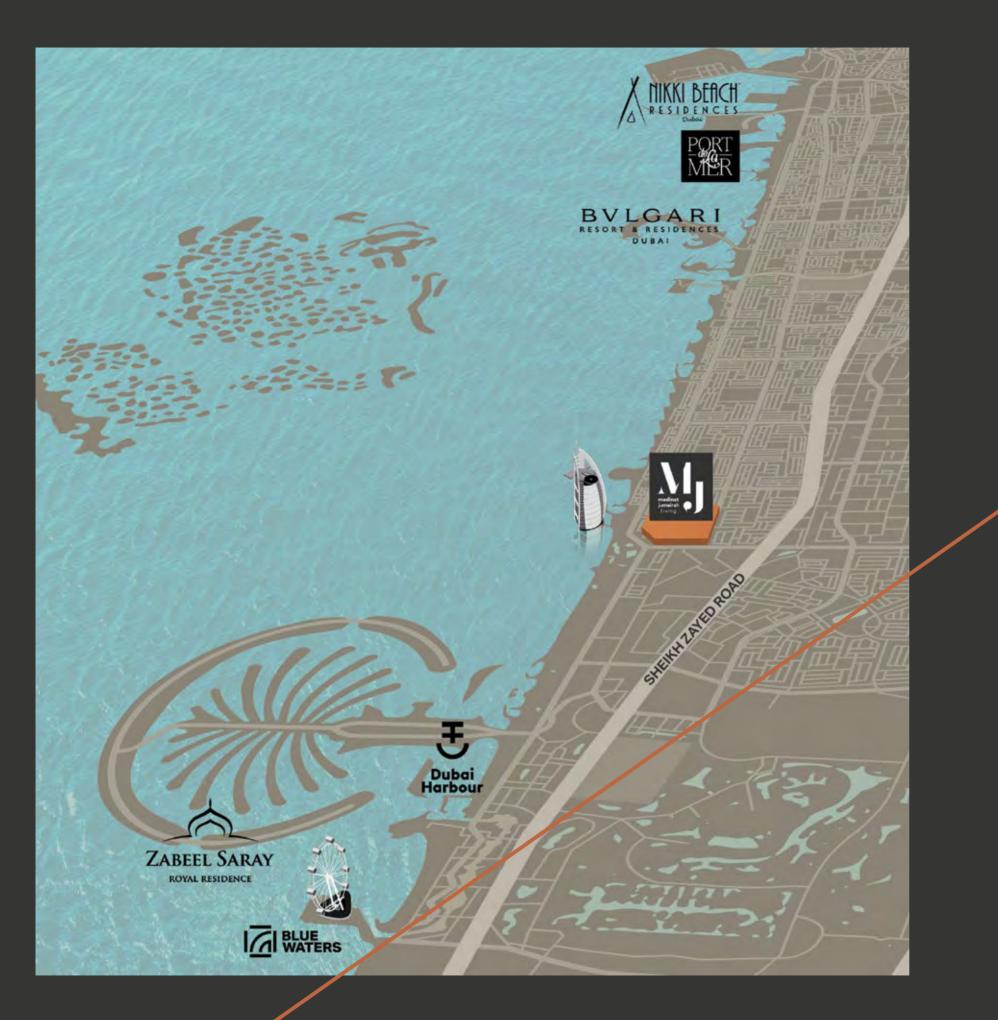

#### CONNECTIVITY

here are ample ground level drop-off areas with separate access for residents and visitors.

Its central location provides ease of connectivity through well-established road networks to the rest of the city: Sheikh Zayed Road, Jumeirah Road, Al Wasl Road, Umm Suqeim road all within just a 5 minute drive. It is also adjacent to major shopping malls, public transport links and schools at its doorstep.

minute drive - Sheikh Zayed Road L minute drive - Dubai Media City 5 minute drive - Dubai Internet City 8 minute drive - the nearest shopping mall 5 25 minute drive - Dubai International Airport