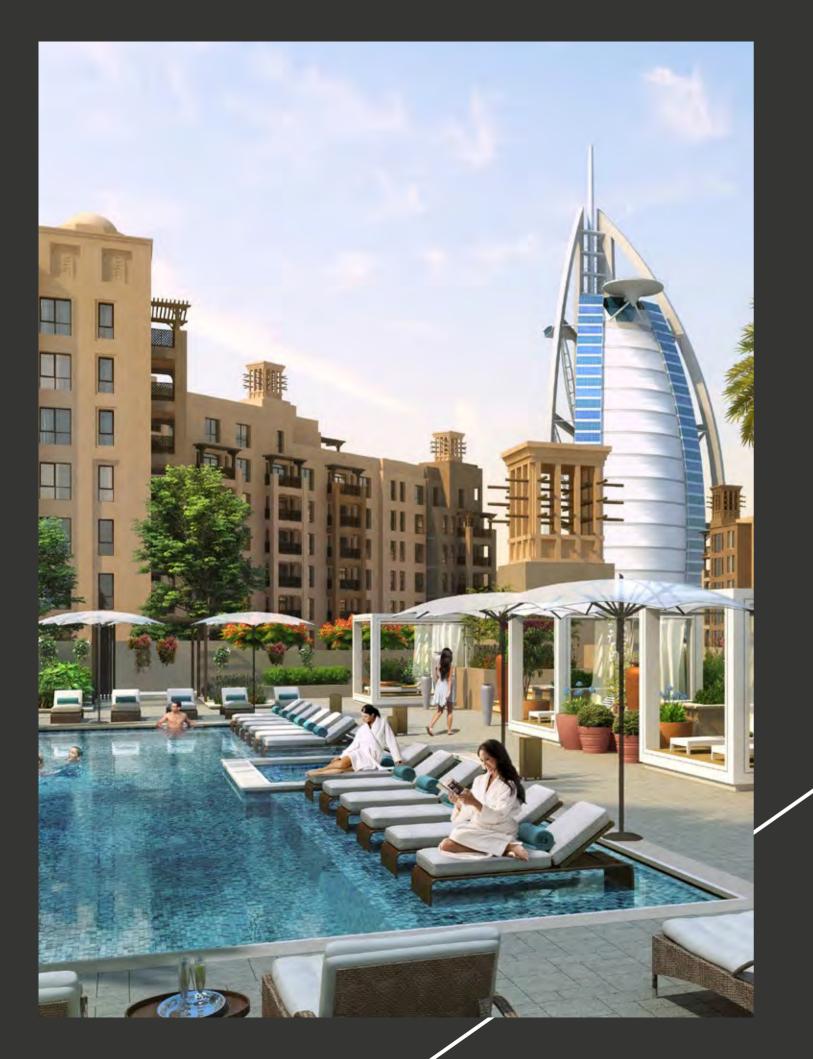

### A PATHWAY FOR DELIGHT

entral pedestrian walkways meander through the community,

providing access to private entrances. Communal roof terraces with BBQ areas also offer magnificent views of Madinat Jumeirah, Burj Al Arab and the sea, while facilities include:

KILOMETRES OF SHADED WALKWAYS, JOGGING AND CYCLING

DIRECT AIRCONDITIONED FOOTBRIDGE CONNECTED TO MADINAT JUMEIRAH RESORT

DAY CARE CENTRES

DESIGNATED VISITOR PARKING

AMPLE BASEMENT PARKING FOR RESIDENTS

FITNESS CENTRES AND SWIMMING POOLS

PLAY AREAS, PARKS AND OPEN SPACES

SUITE OF CONCIERGE SERVICES

COMMUNITY RETAIL

COMMUNITY CENTRE

GATED RESIDENTIAL CLUSTERS