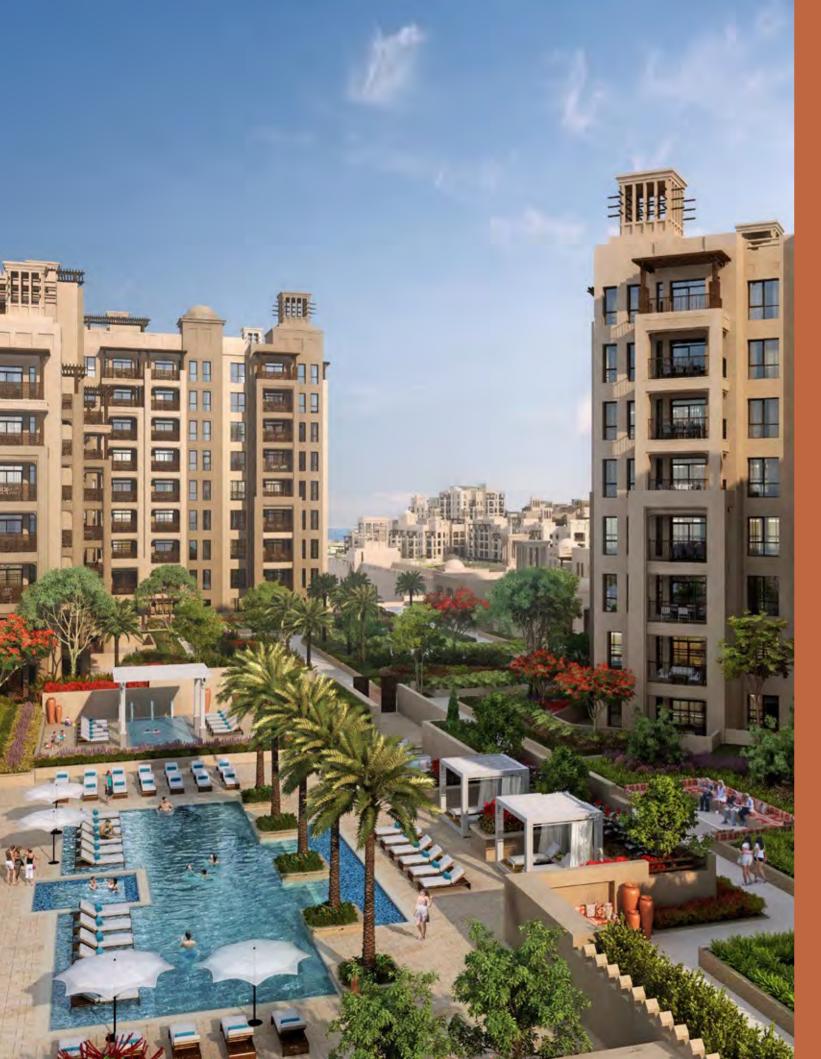

### A PATHWAY FOR DELIGHT

entral pedestrian walkways meander through the community,

providing access to private entrances. Communal roof terraces with BBQ areas also offer magnificent views of Madinat Jumeirah, Burj Al Arab and the sea, while facilities include:

KILOMETRES OF SHADED WALKWAYS, JOGGING AND CYCLING

DIRECT AIRCONDITIONED FOOTBRIDGE CONNECTED TO MADINAT JUMEIRAH RESORT

DAY CARE CENTRES

DESIGNATED VISITOR PARKING

AMPLE BASEMENT PARKING FOR RESIDENTS

FITNESS CENTRES AND SWIMMING POOLS

PLAY AREAS, PARKS AND OPEN SPACES

SUITE OF CONCIERGE SERVICES

COMMUNITY RETAIL

COMMUNITY CENTRE

GATED RESIDENTIAL CLUSTERS

Lush, vibrant landscapes, wind towers and shaded walkways offer a pleasant pedestrian journey of discovery. Serene open spaces provide areas for active & relaxed recreation with surprises at every corner. This pedestrian centric, environmentally friendly development has been designed to limit car access, with safety at its heart.