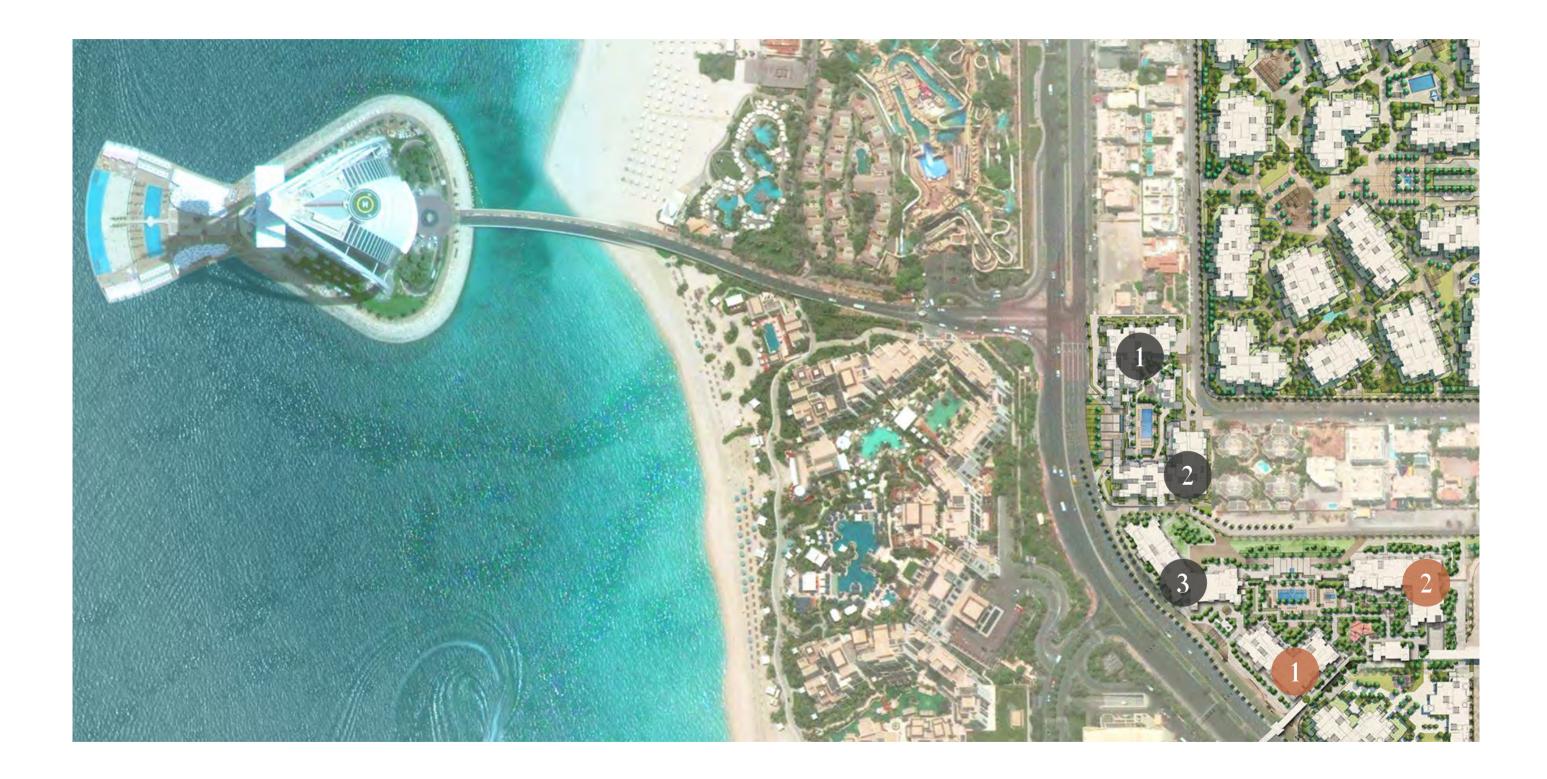

#### CONNECTIVITY

here are ample ground level drop-off areas with separate access for residents and visitors.

Its central location provides ease of connectivity through well-established road networks to the rest of the city: Sheikh Zayed Road, Jumeirah Road, Al Wasl Road, Umm Suqeim road all within just a 5 minute drive. It is also adjacent to major shopping malls, public transport links and schools at its doorstep.

minute drive - Sheikh Zayed Road L minute drive - Dubai Media City 5 minute drive - Dubai Internet City 8 minute drive - the nearest shopping mall 5 25 minute drive - Dubai International Airport