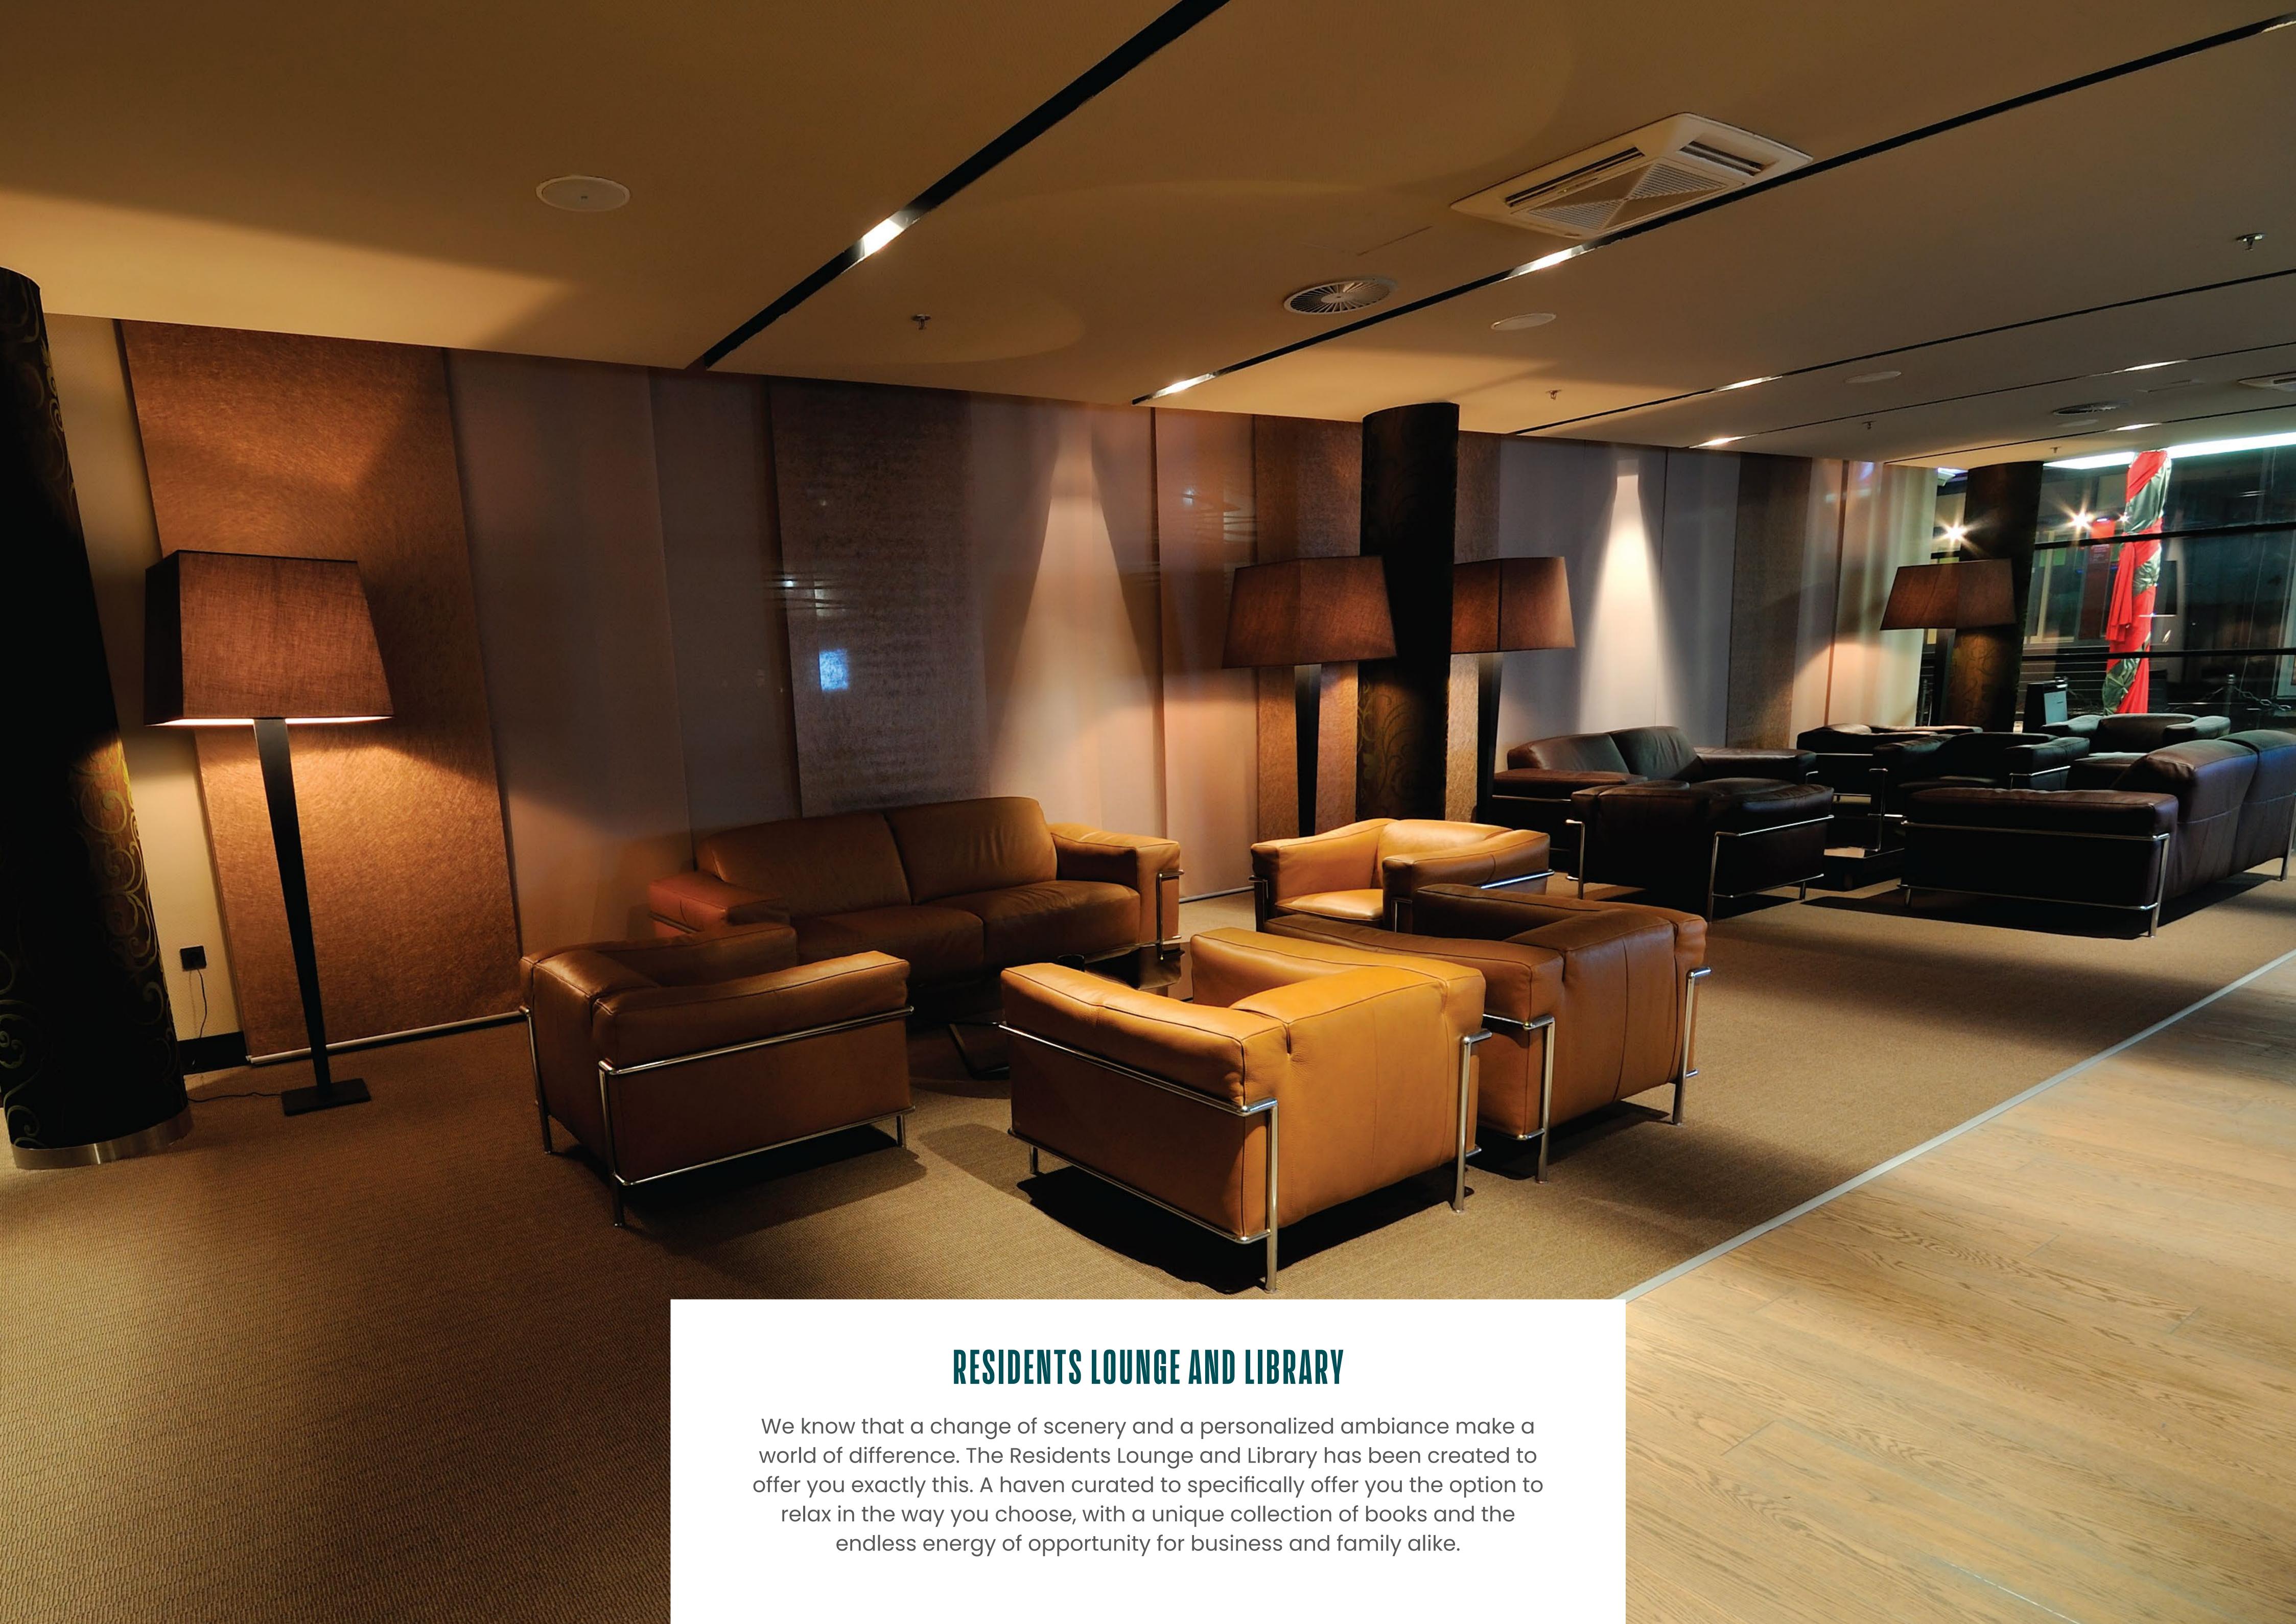

#### DESIGN INSPIRATION

Picture floor to ceiling windows within the walls of your home as you gaze over the turquoise waters of the Arabian Gulf. Your feet sweep over the exquisite marble flooring, as you make your way through the vaulted ceiling living room to your elegant and luxe master bedroom. This is but a glimpse of the possibilities that Palm View offers. Set to be an urban utopia, the building comprises 263 apartments, fully furnished to the highest standard of bespoke living, personalized services and contextual architecture.