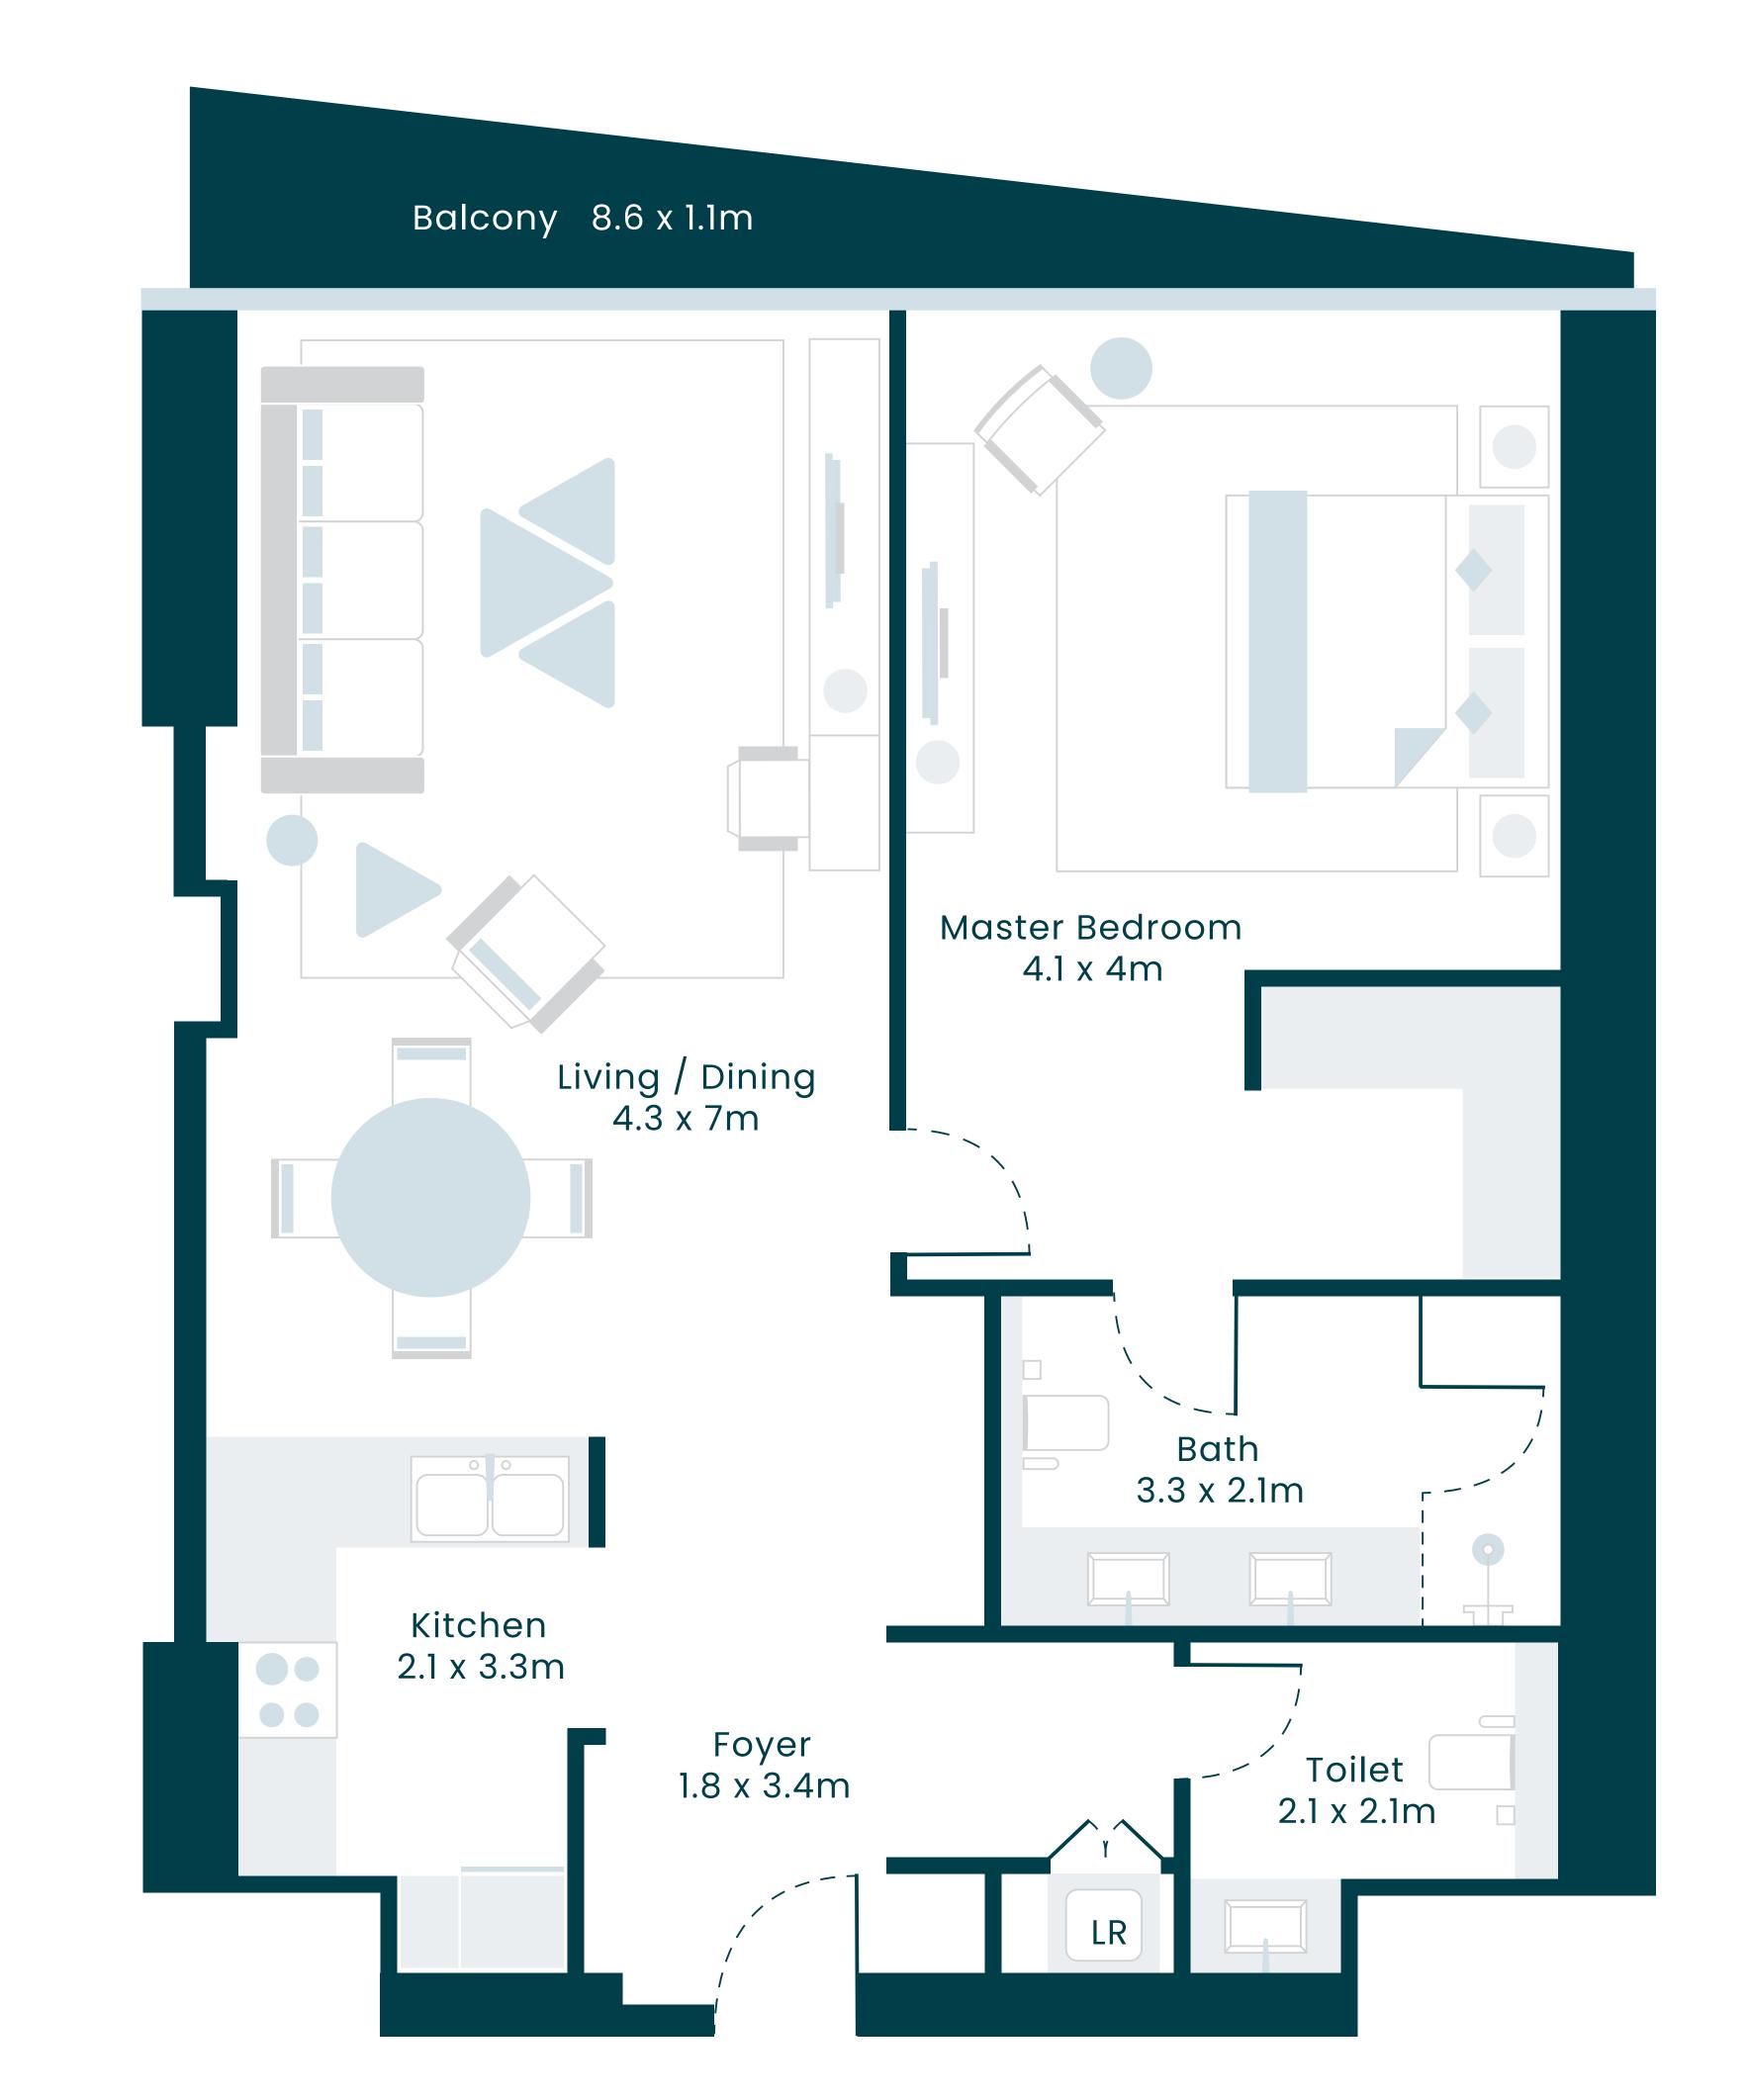

#### DESIGN INSPIRATION

Picture floor to ceiling windows within the walls of your home as you gaze over the turquoise waters of the Arabian Gulf. Your feet sweep over the exquisite marble flooring, as you make your way through the vaulted ceiling living room to your elegant and luxe master bedroom. This is but a glimpse of the possibilities that Palm View offers. Set to be an urban utopia, the building comprises 263 apartments, fully furnished to the highest standard of bespoke living, personalized services and contextual architecture.