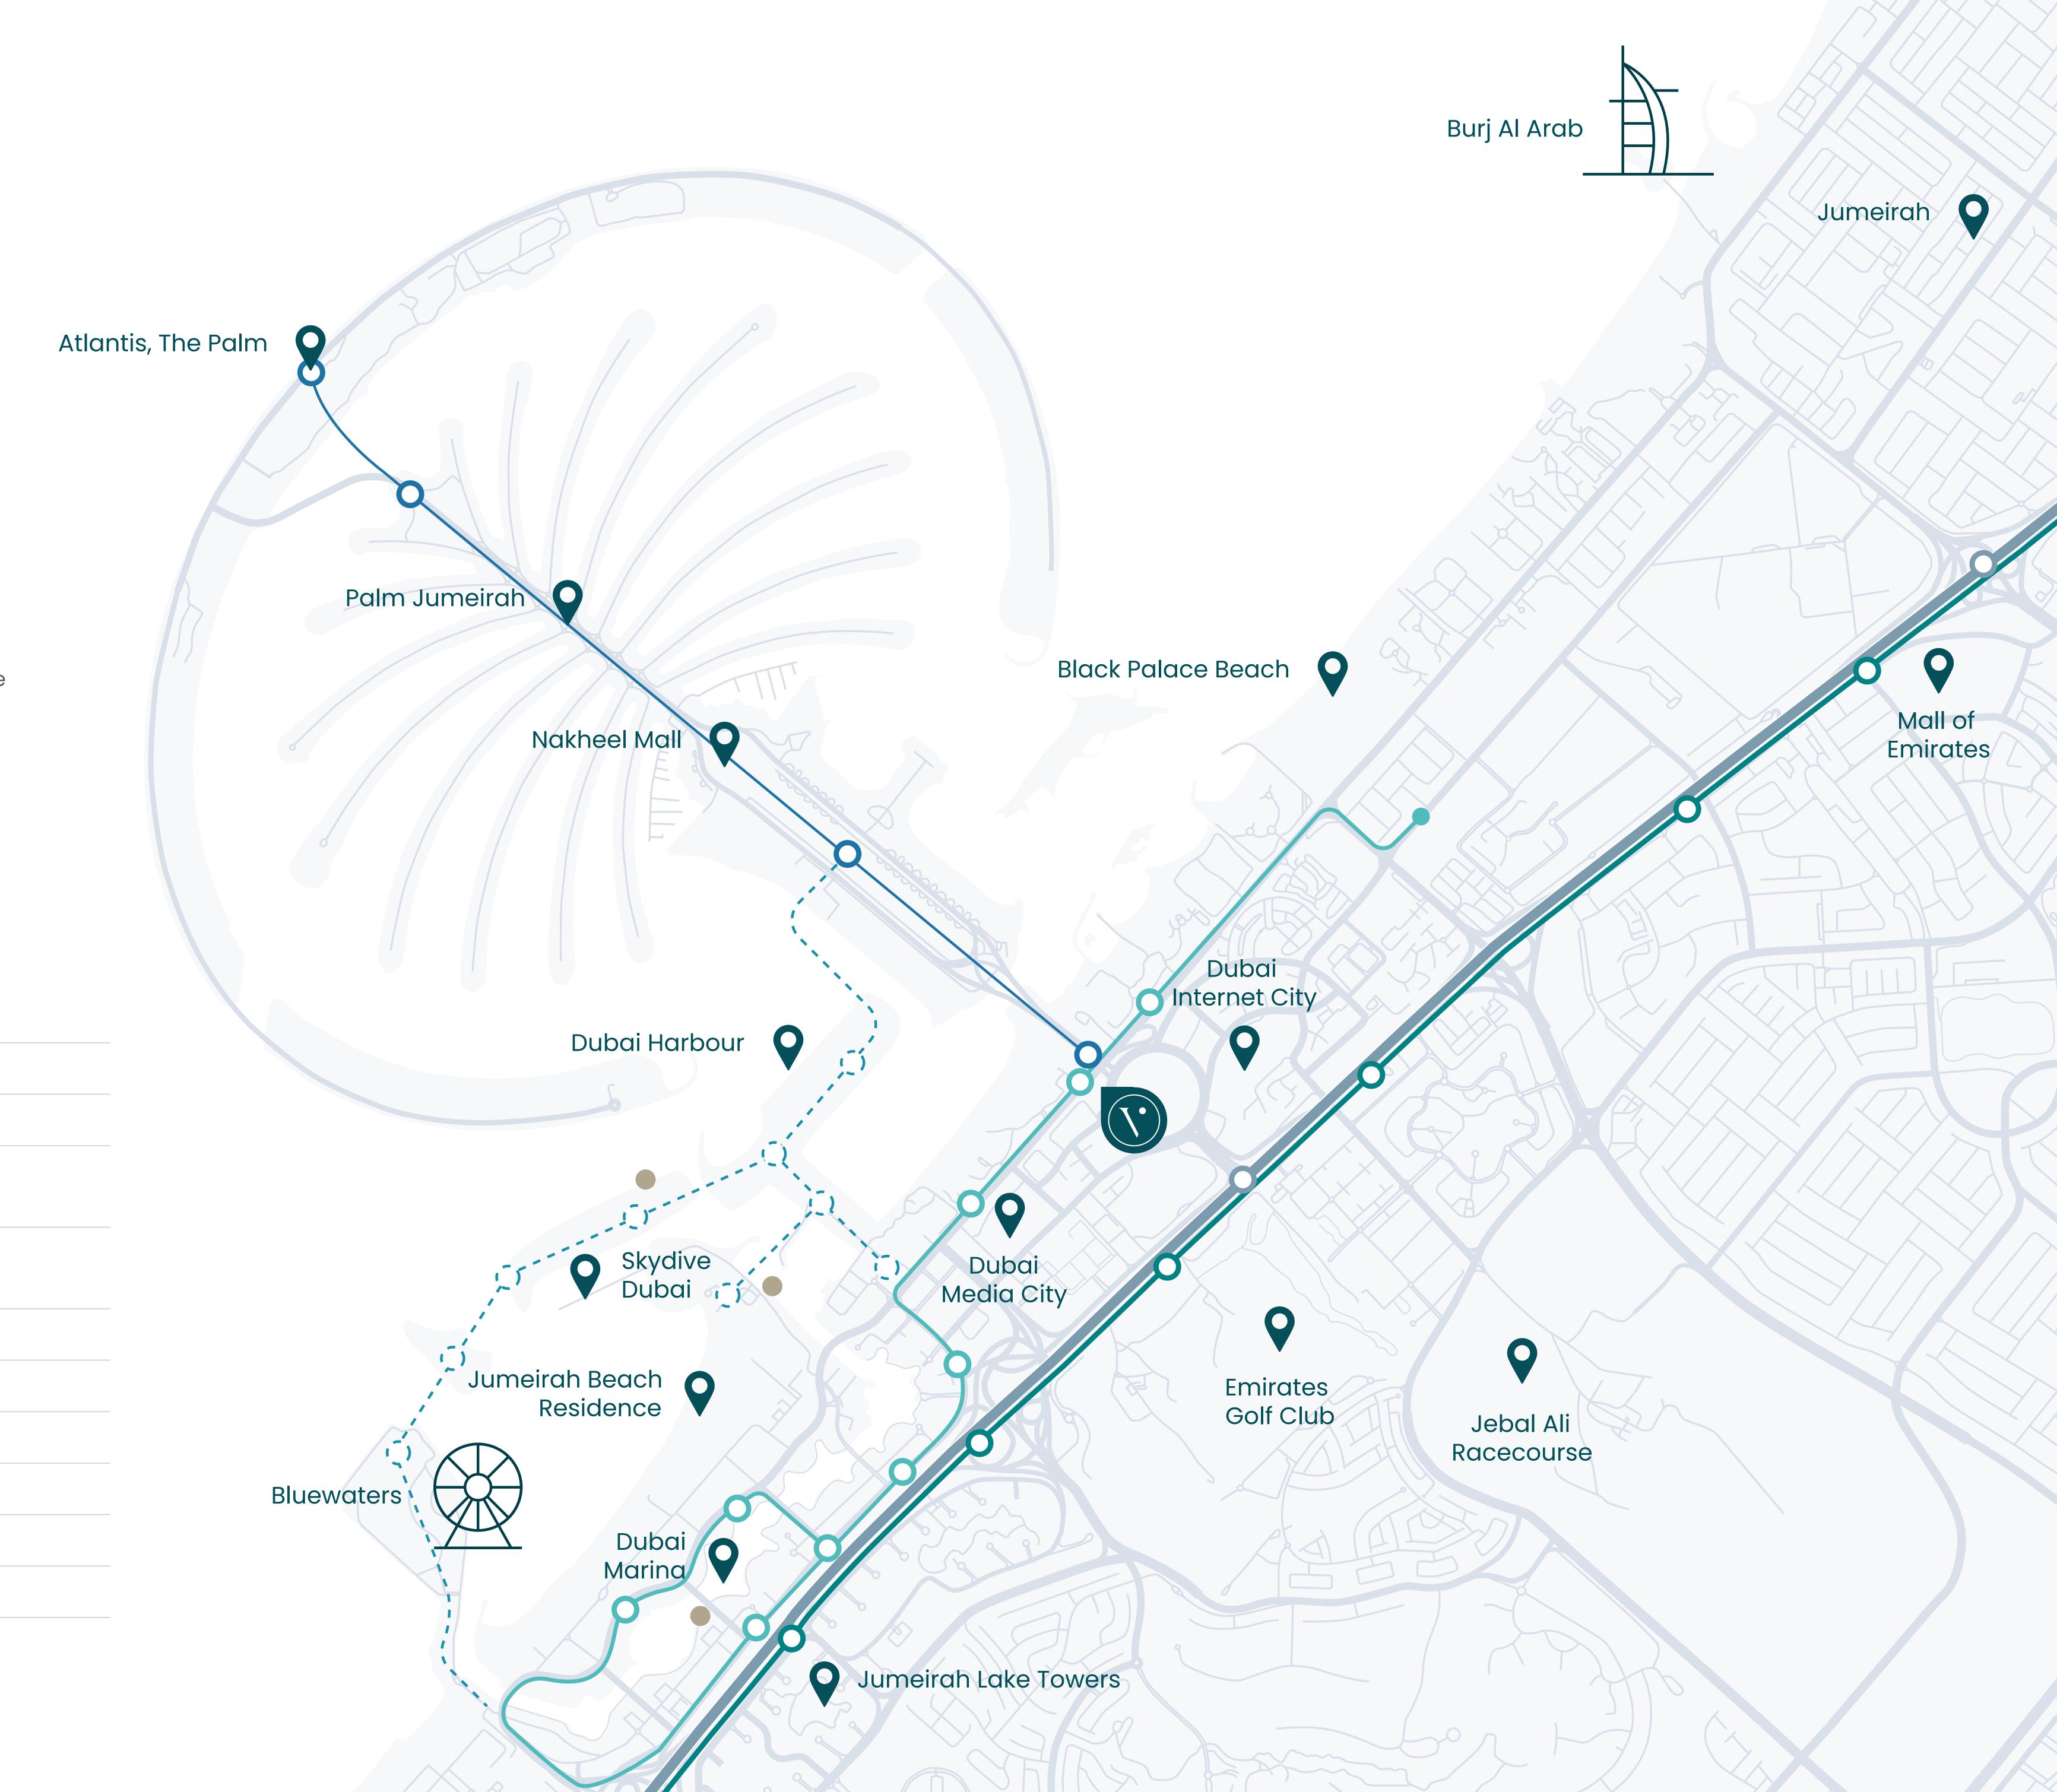

## LOCATION

Finding its roots at the nexus of a cosmopolitan neighbourhood and the foot of the Palm Jumeirah. Palm View emphasizes the comforts of city centre living coupled with the serenity of a waterside home. Flanked by the famous Dubai Marina and the stretches of historical life in Jumeirah, and with a network of transport options, Palm View fuses an exclusive hub for business, world leading cuisine options, beachfront living and outstanding shopping options.

## Legend

Palm Jumeirah Monorail

Palm Jumeirah Monorail Stations

-- Palm Jumeirah Monorail - Planned Extension

- Palm Jumeirah Monorail

- Planned Extension Stations

Sheikh Zayed Road Interchange

Dubai Tram

**Dubai Tram Stations** 

Dubai Metro

Dubai Metro Stations

Sheikh Zayed Road

RTA Boat Station