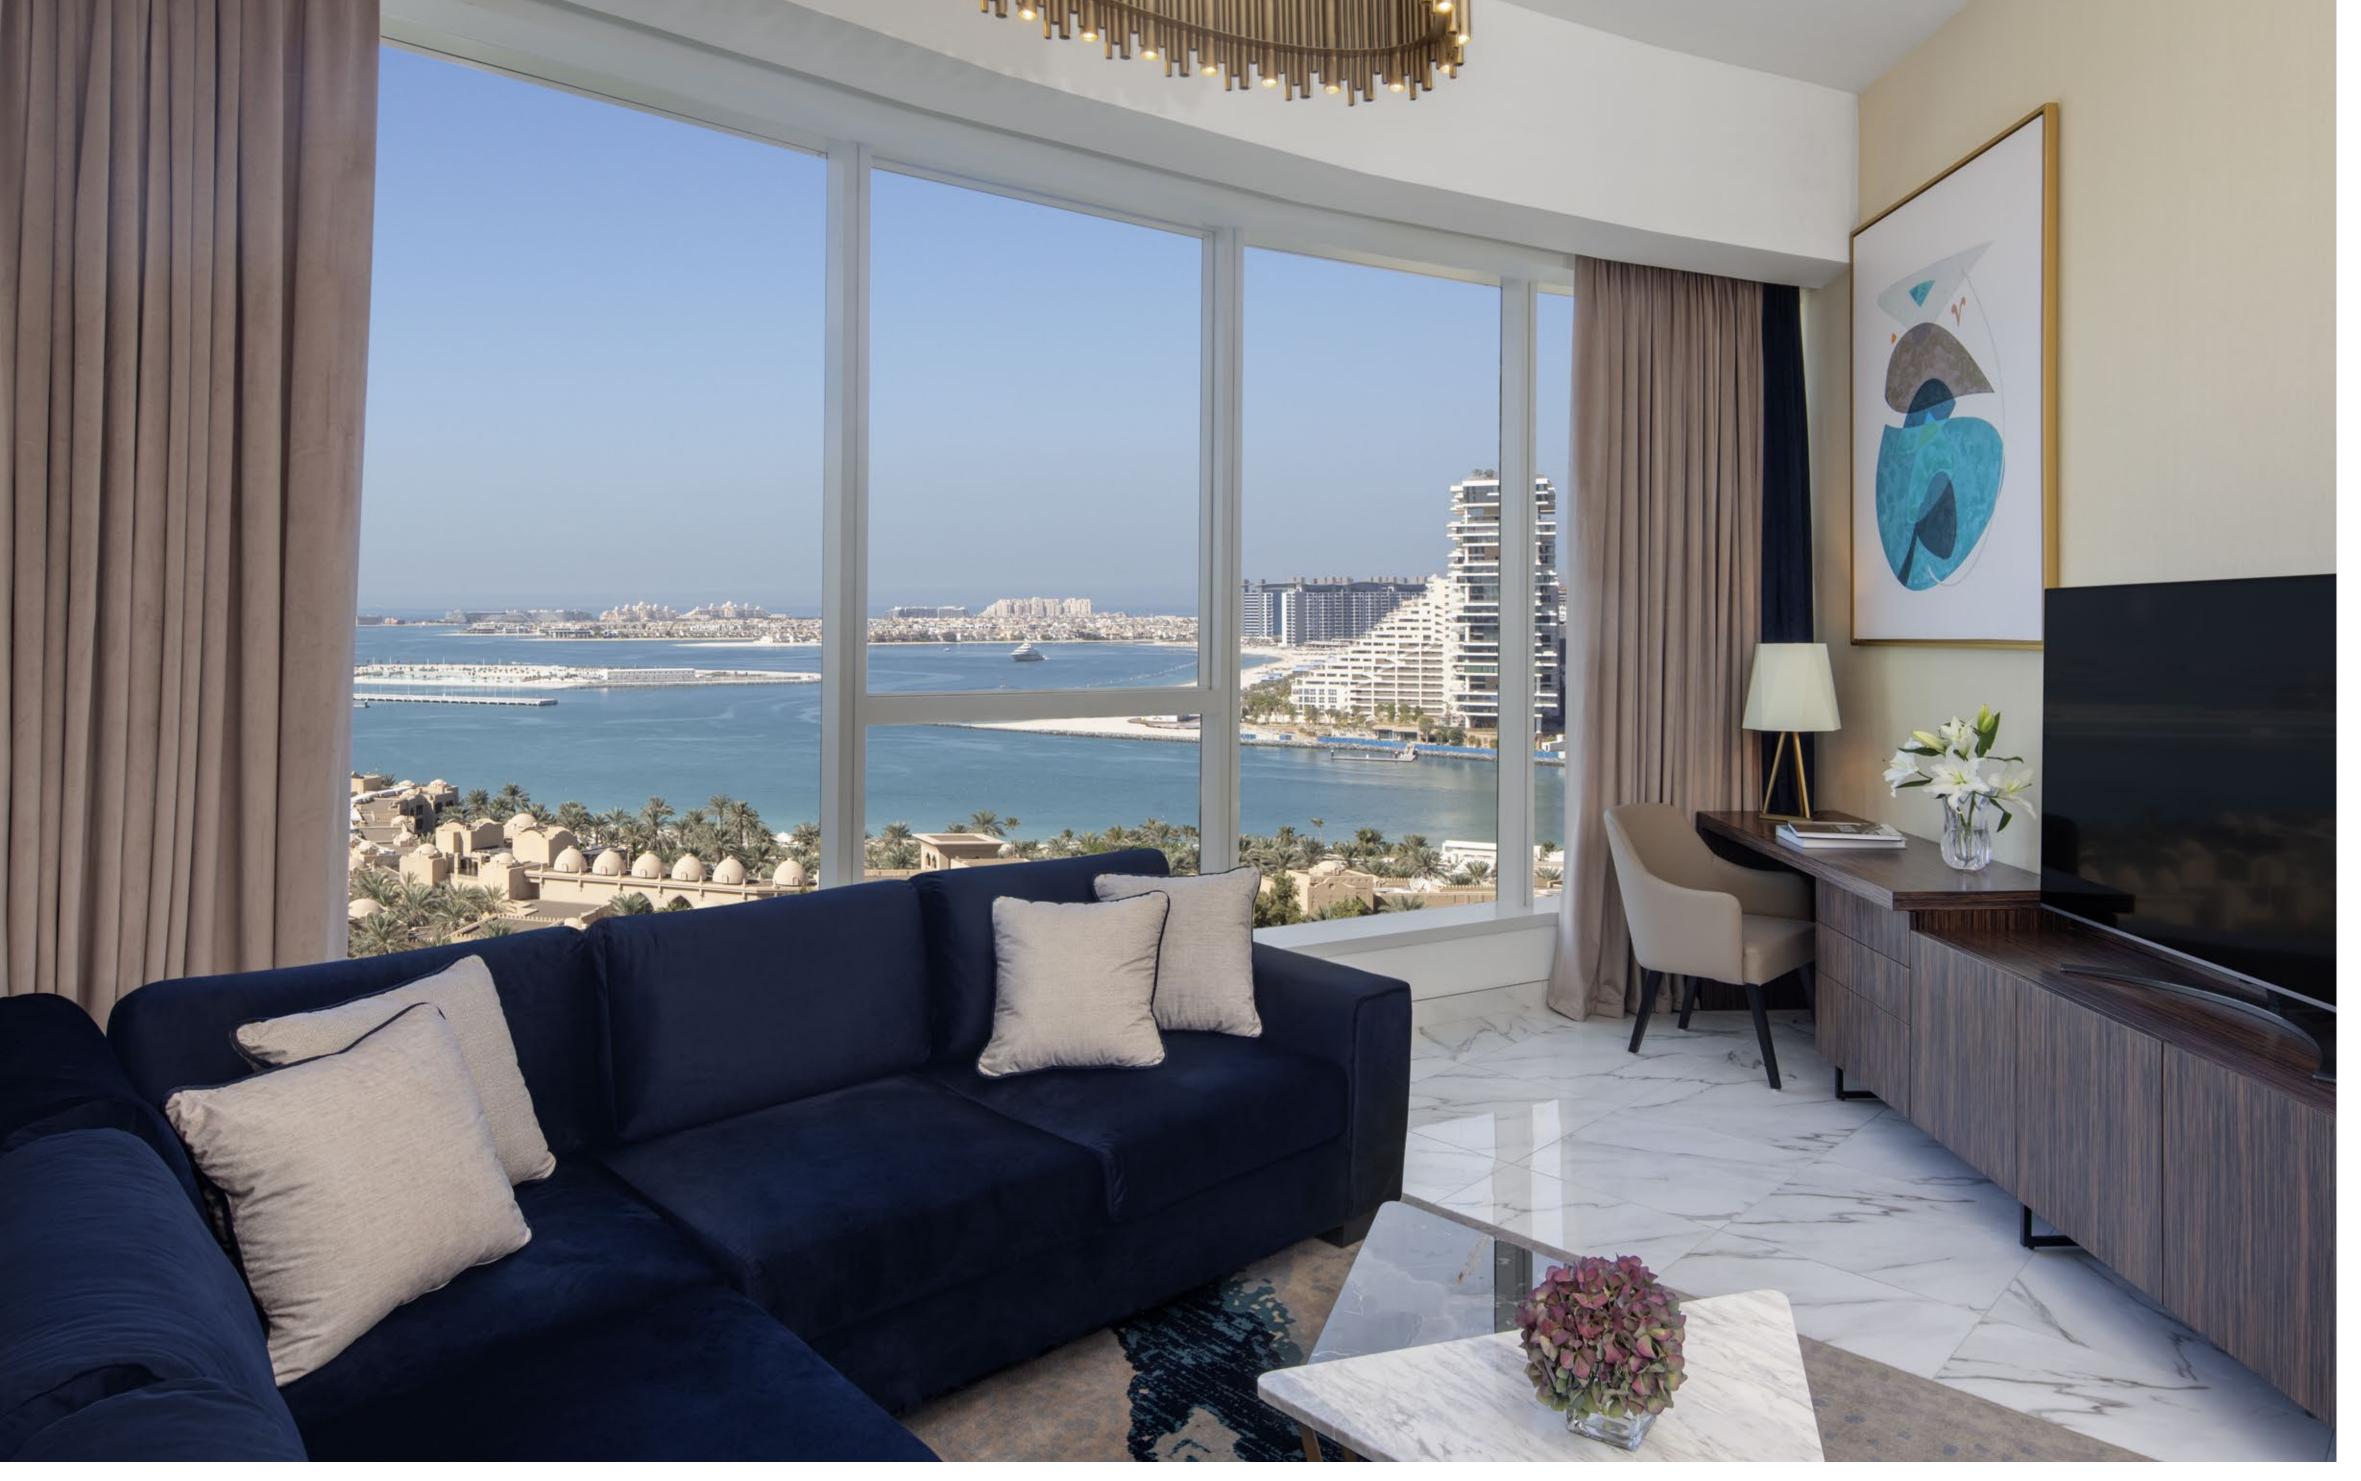

#### DESIGN INSPIRATION

Picture floor to ceiling windows within the walls of your home as you gaze over the turquoise waters of the Arabian Gulf. Your feet sweep over the exquisite marble flooring, as you make your way through the vaulted ceiling living room to your elegant and luxe master bedroom. This is but a glimpse of the possibilities that Palm View offers. Set to be an urban utopia, the building comprises 263 apartments, fully furnished to the highest standard of bespoke living, personalized services and contextual architecture.