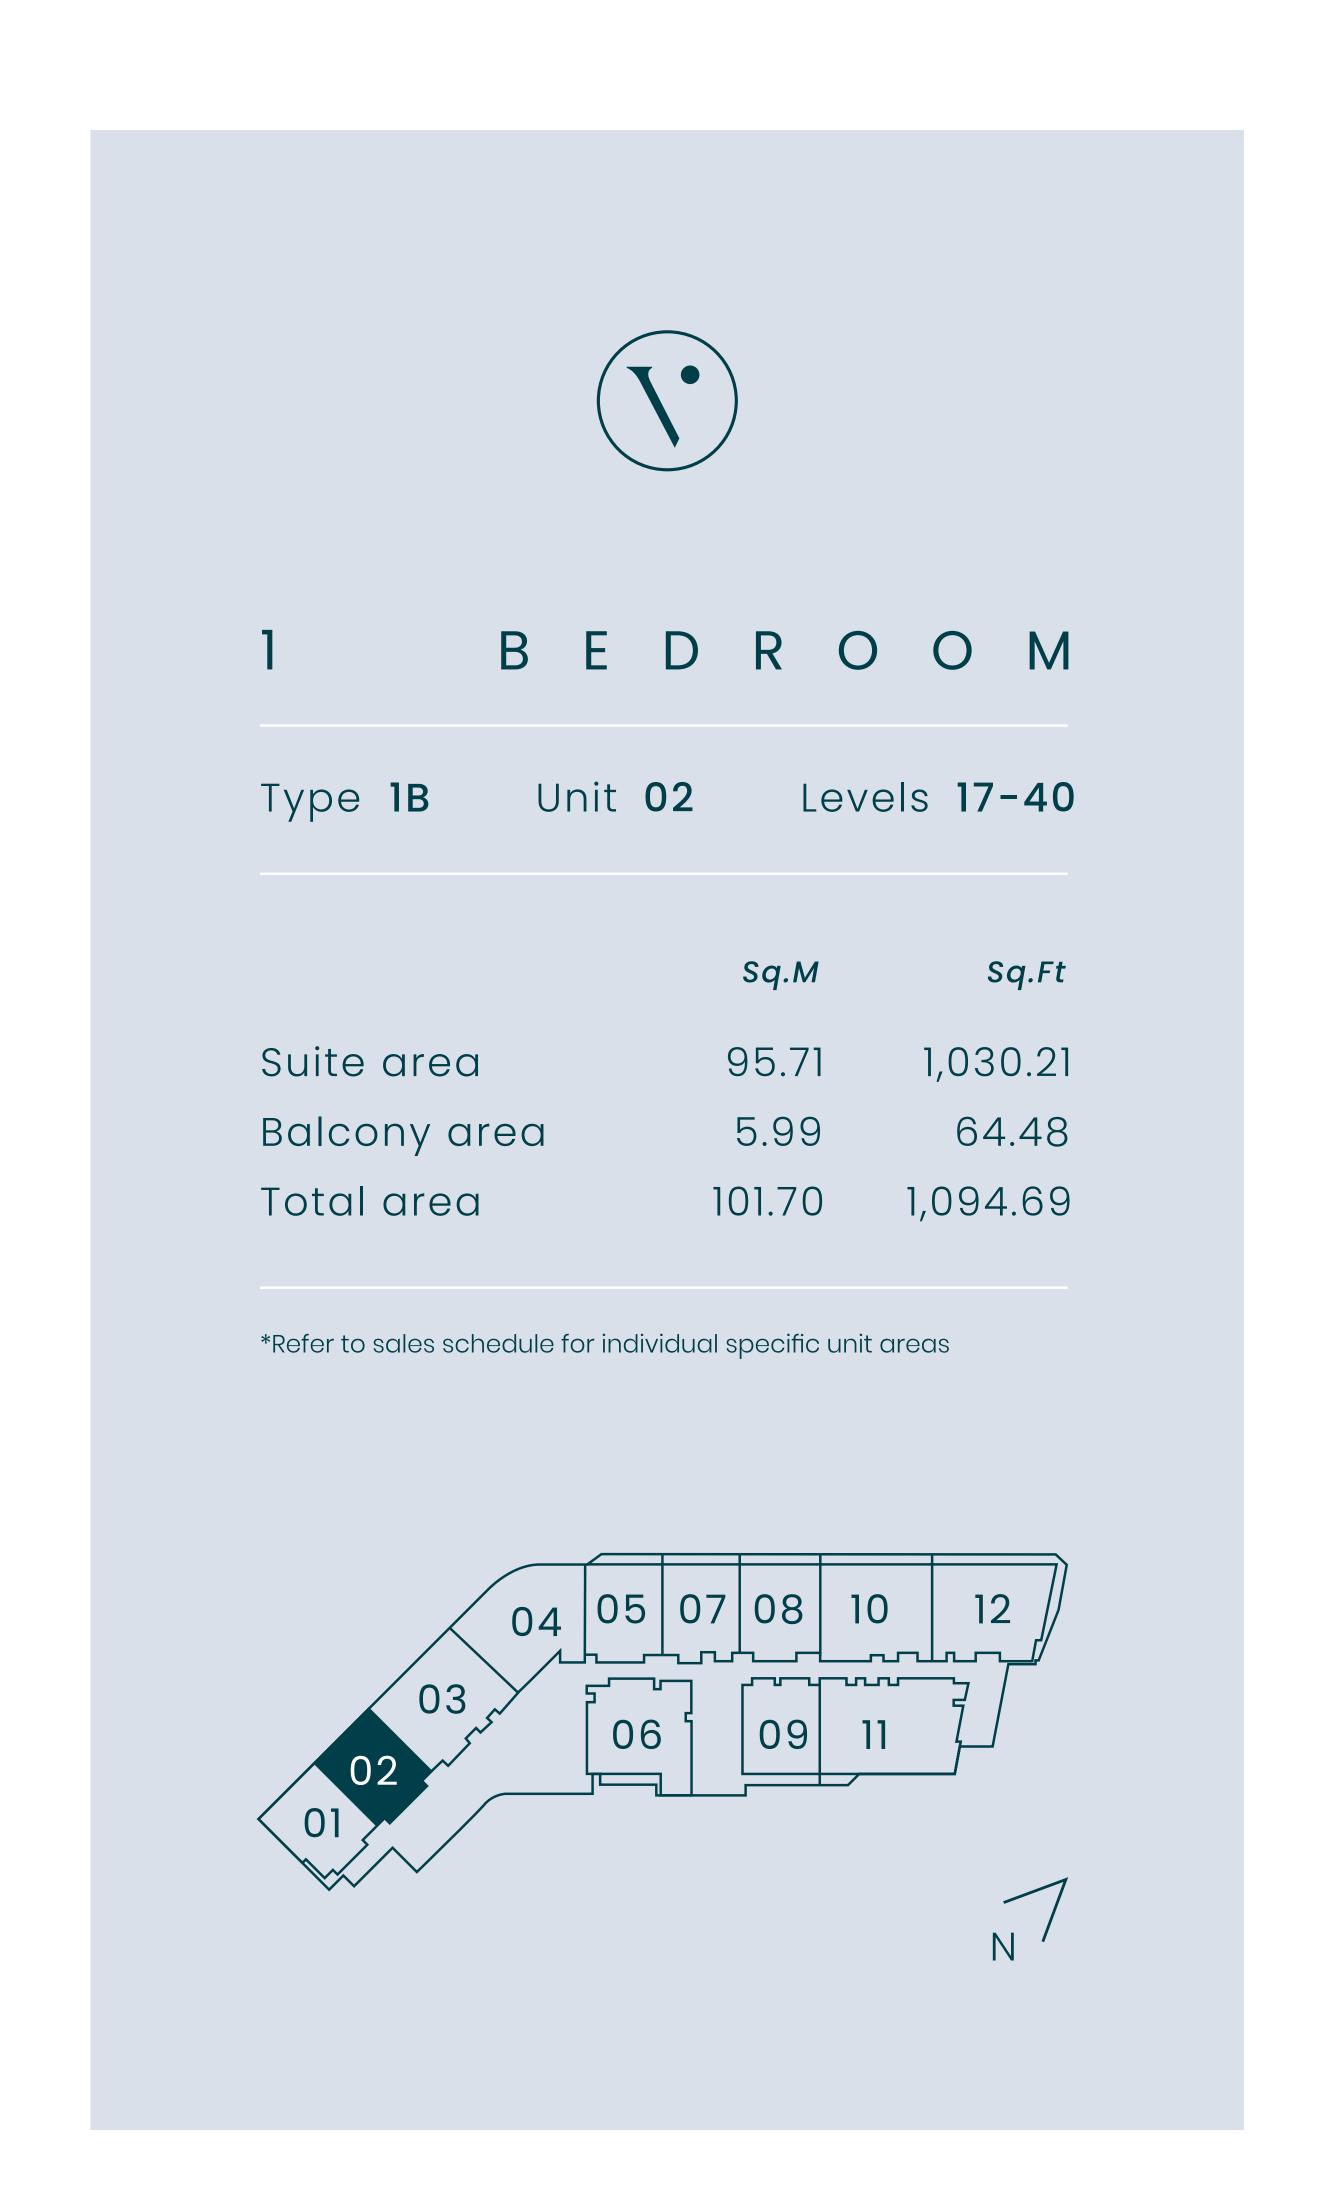

#### DESIGN INSPIRATION

Picture floor to ceiling windows within the walls of your home as you gaze over the turquoise waters of the Arabian Gulf. Your feet sweep over the exquisite marble flooring, as you make your way through the vaulted ceiling living room to your elegant and luxe master bedroom. This is but a glimpse of the possibilities that Palm View offers. Set to be an urban utopia, the building comprises 263 apartments, fully furnished to the highest standard of bespoke living, personalized services and contextual architecture.