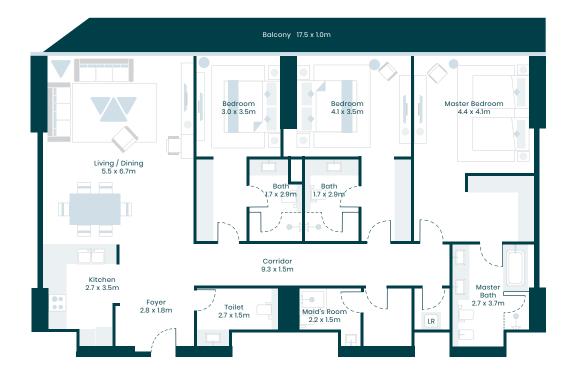

## 3 BEDROOMS

| Туре ЗВ      | Unit <b>07</b> | Le     | evels <b>22-40</b> |
|--------------|----------------|--------|--------------------|
|              |                | Sq.M   | Sq.Ft              |
| Suite area   |                | 191.88 | 2,065.38           |
| Balcony area | а              | 20.81  | 224.00             |
| Total area   |                | 212.69 | 2,289.38           |

<sup>\*</sup>Refer to sales schedule for individual specific unit areas

#### EMIRATES GOLF COURSE

B L U E W A T E R S I S L A N D

BURJ AL ARAB