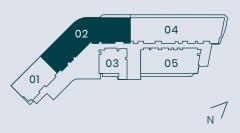

## 2 BEDROOMS

|  | Туре | 2B | Unit | 04 | Levels | 17-40 |
|--|------|----|------|----|--------|-------|
|--|------|----|------|----|--------|-------|

| Sq.M   | Sq.Ft          |
|--------|----------------|
| 146.77 | 1,579.82       |
| 0.00   | 0.00           |
| 146.77 | 1,579.82       |
|        | 146.77<br>0.00 |

<sup>\*</sup>Refer to sales schedule for individual specific unit areas

B L U E W A T E R S I S L A N D PALM JUMEIRAH