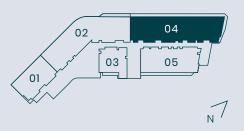

#### BEDROOMS 3

| Type <b>3A</b> | Unit <b>05</b> | Le     | evels <b>22-40</b> |
|----------------|----------------|--------|--------------------|
|                |                | Sq.M   | Sq.Ft              |
| Suite area     |                | 189.91 | 2,044.17           |
| Balcony are    | а              | 19.68  | 211.83             |

209.59

2.256.01

Total area

## B L U E W A T E R S I S L A N D

#### PALM JUMEIRAH

BURJ AL ARAB

#### EMIRATES GOLF COURSE

<sup>\*</sup>Refer to sales schedule for individual specific unit areas

BURJ AL ARAB