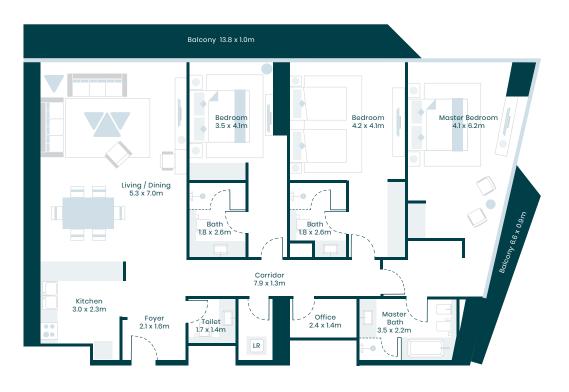

## 3 BEDROOMS

| Type <b>3C</b> | Unit <b>09</b> | Levels <b>22-40</b> |
|----------------|----------------|---------------------|
|----------------|----------------|---------------------|

| Sq.M   | Sq.Ft           |
|--------|-----------------|
| 181.83 | 1,957.20        |
| 20.39  | 219.48          |
| 202.22 | 2,176.68        |
|        | 181.83<br>20.39 |

<sup>\*</sup>Balcony area varies by floor, refer to sales schedule for individual specific balcony areas.

B L U E W A T E R S I S L A N D

BURJ AL ARAB