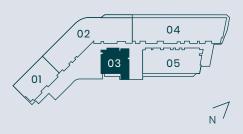

### 2 BEDROOMS

| Type 2A Unit 03 Levels 17-4 | Type 24 | . Unit <b>0</b> | 3 Levels | 17-40 |
|-----------------------------|---------|-----------------|----------|-------|
|-----------------------------|---------|-----------------|----------|-------|

| Sq.M   | Sq.Ft          |
|--------|----------------|
| 142.70 | 1,536.0        |
| 0.00   | 0.00           |
| 142.70 | 1,536.0        |
|        | 142.70<br>0.00 |

<sup>\*</sup>Refer to sales schedule for individual specific unit areas