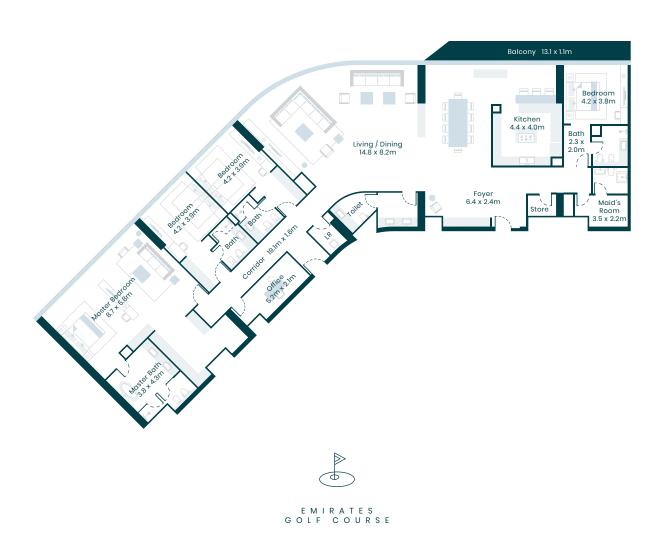

## 4 BEDROOMS

| Type <b>4A</b> | Unit <b>04</b> | Levels <b>41-43</b> |
|----------------|----------------|---------------------|
|                |                |                     |

|              | Sq.M   | Sq.Ft    |
|--------------|--------|----------|
| Suite area   | 421.33 | 4,535.15 |
| Balcony area | 58.72  | 632.06   |
| Total area   | 480.63 | 5,173.46 |
|              |        |          |

<sup>\*</sup>Balcony area varies by floor, refer to sales schedule for individual specific balcony areas.

#### Balcony 41.8 x 1.1m Bedroom Redroom Redroom 4.2 x 3.5m 4.2 x 3.5m 4.2 x 3.8m Living 8.5 x 8.2m Dining 8.6 x 4.7m Bath Bath 2.3 x 2.8m 2.3 x 2.8 m Master Bedroom 2.3 x 2.8m 8.9 x 6.7m Kitchen 4.9 x 3.4m Corridor Master 15.1 x 1.4m Bath / Playroom 4.5 x 3.0m Office 4.2 x 2.2m Maid's Room 2.9 x 2.3m 4.1 x 2.3m 3.5 x 2.3 m

#### EMIRATES GOLF COURSE