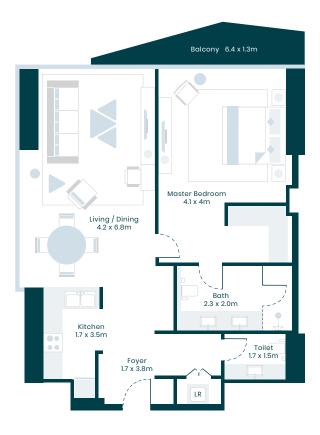

| 1          | ВЕ   | D  | R O  | ОМ              |
|------------|------|----|------|-----------------|
| Type 1A    | Unit | 01 | Leve | ls <b>17-40</b> |
|            |      |    | Sq.M | Sq.Ft           |
| Suite area |      | 9  | 4.01 | 1,011.92        |
| Balcony a  | rea  | (  | 6.63 | 71.36           |
| Total area |      | 10 | 0.64 | 1,083.28        |

<sup>\*</sup>Refer to sales schedule for individual specific unit areas