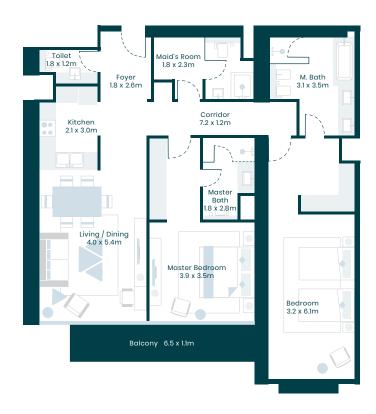

| 1          | ВЕ   | D  | R O  | ОМ              |
|------------|------|----|------|-----------------|
| Type 1A    | Unit | 01 | Leve | ls <b>17-40</b> |
|            |      |    | Sq.M | Sq.Ft           |
| Suite area |      | 9  | 4.01 | 1,011.92        |
| Balcony a  | rea  | (  | 6.63 | 71.36           |
| Total area |      | 10 | 0.64 | 1,083.28        |

<sup>\*</sup>Refer to sales schedule for individual specific unit areas