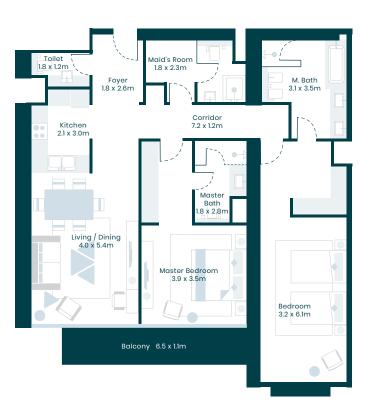

## 2 BEDROOMS

|               | Sq.M   | Sq.Ft    |
|---------------|--------|----------|
| Suite area    | 172.62 | 1,858.07 |
| Balcony area* | 4.40   | 47.36    |
| Total area    | 177.02 | 1,905.43 |
|               |        |          |

<sup>\*</sup>Balcony area varies by floor, refer to sales schedule for individual specificunit areas

<sup>\*</sup>From level 17 to 19 unit number is 11 & from level 20 to 40 unit number is 10

B L U E W A T E R S I S L A N D PALM JUMEIRAH

BURJ