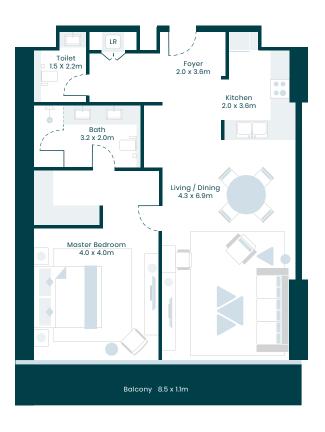

## 3 BEDROOMS

| Type <b>3C</b> | Unit <b>09</b> | Levels <b>22-40</b> |
|----------------|----------------|---------------------|
|----------------|----------------|---------------------|

| Sq.M   | Sq.Ft           |
|--------|-----------------|
| 181.83 | 1,957.20        |
| 20.39  | 219.48          |
| 202.22 | 2,176.68        |
|        | 181.83<br>20.39 |

<sup>\*</sup>Balcony area varies by floor, refer to sales schedule for individual specific balcony areas.

B L U E W A T E R S I S L A N D

BURJ AL ARAB