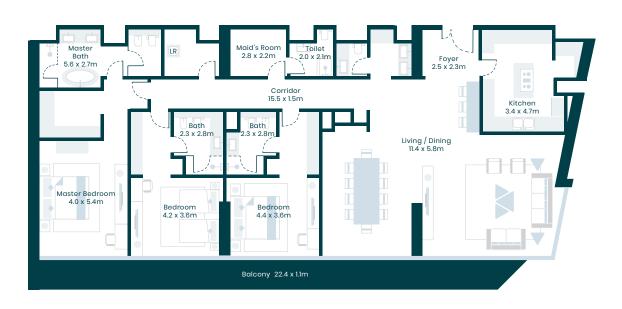

## 4 BEDROOMS

| Type <b>4A</b> | Unit <b>04</b> | Levels <b>41-43</b> |
|----------------|----------------|---------------------|
|                |                |                     |

|              | Sq.M   | Sq.Ft    |
|--------------|--------|----------|
| Suite area   | 421.33 | 4,535.15 |
| Balcony area | 58.72  | 632.06   |
| Total area   | 480.63 | 5,173.46 |
|              |        |          |

#### Balcony 41.8 x 1.1m Bedroom Redroom Redroom 4.2 x 3.5m 4.2 x 3.5m 4.2 x 3.8m Living 8.5 x 8.2m Dining 8.6 x 4.7m Bath Bath 2.3 x 2.8m 2.3 x 2.8 m Master Bedroom 2.3 x 2.8m 8.9 x 6.7m Kitchen 4.9 x 3.4m Corridor Master 15.1 x 1.4m Bath / Playroom 4.5 x 3.0m Office 4.2 x 2.2m Maid's Room 2.9 x 2.3m 4.1 x 2.3m 3.5 x 2.3 m