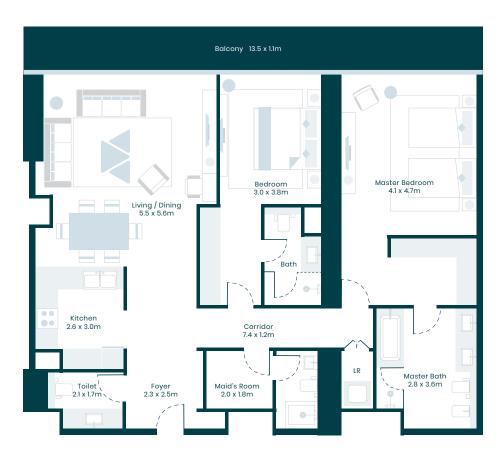

#### BEDROOMS 3

| Type <b>3A</b> | Unit <b>05</b> | Le     | evels <b>22-40</b> |
|----------------|----------------|--------|--------------------|
|                |                | Sq.M   | Sq.Ft              |
| Suite area     |                | 189.91 | 2,044.17           |
| Balcony are    | а              | 19.68  | 211.83             |

209.59

2.256.01

Total area