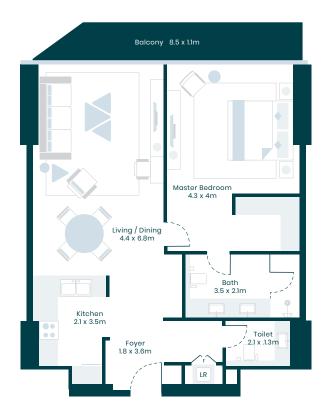

### 2 BEDROOMS

| Type 2A Unit 03 Levels 17-4 | Type 24 | . Unit <b>0</b> | 3 Levels | 17-40 |
|-----------------------------|---------|-----------------|----------|-------|
|-----------------------------|---------|-----------------|----------|-------|

| Sq.M   | Sq.Ft          |
|--------|----------------|
| 142.70 | 1,536.0        |
| 0.00   | 0.00           |
| 142.70 | 1,536.0        |
|        | 142.70<br>0.00 |

<sup>\*</sup>Refer to sales schedule for individual specific unit areas