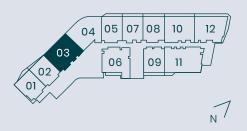

### 2 BEDROOMS

| Type 2A Unit 03 Levels 17-4 | Type 24 | . Unit <b>0</b> | 3 Levels | 17-40 |
|-----------------------------|---------|-----------------|----------|-------|
|-----------------------------|---------|-----------------|----------|-------|

| Sq.M   | Sq.Ft          |
|--------|----------------|
| 142.70 | 1,536.0        |
| 0.00   | 0.00           |
| 142.70 | 1,536.0        |
|        | 142.70<br>0.00 |

<sup>\*</sup>Refer to sales schedule for individual specific unit areas