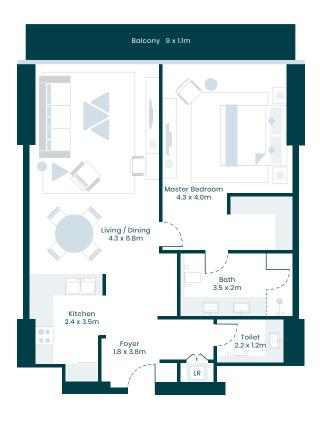

## 1 BEDROOM

| Type <b>1F</b> Unit <b>09-08*</b> Levels <b>17-4</b> | 10 |
|------------------------------------------------------|----|
|------------------------------------------------------|----|

|              | Sq.M   | Sq.Ft    |
|--------------|--------|----------|
| Suite area   | 96.04  | 1,033.77 |
| Balcony area | 10.71  | 115.28   |
| Total area   | 106.75 | 1,149.05 |

<sup>\*</sup>Refer to sales schedule for individual specific unit areas

<sup>\*</sup>From level 17 to 19 unit number is 09 & for level 20-40 unit number is 08

B L U E W A T E R S I S L A N D

PALM JUMEIRAH