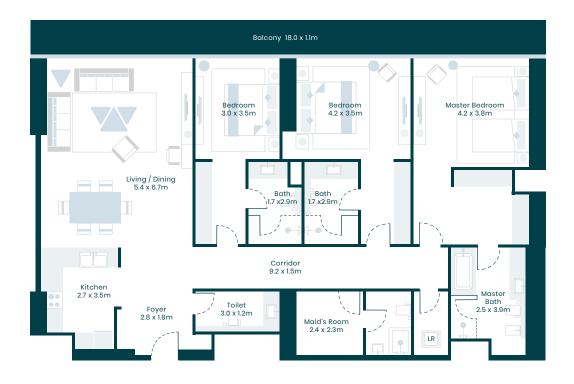

#### BEDROOMS 3

| Type <b>3A</b> | Unit <b>05</b> | Le     | evels <b>22-40</b> |
|----------------|----------------|--------|--------------------|
|                |                | Sq.M   | Sq.Ft              |
| Suite area     |                | 189.91 | 2,044.17           |
| Balcony are    | а              | 19.68  | 211.83             |

209.59

2.256.01

Total area

## B L U E W A T E R S I S L A N D

#### PALM JUMEIRAH

BURJ AL ARAB

#### EMIRATES GOLF COURSE

<sup>\*</sup>Refer to sales schedule for individual specific unit areas

BURJ AL ARAB