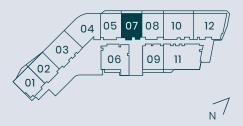

## 1 BEDROOM

| Type <b>1D</b> | Unit <b>07-06*</b> | Levels 17-21 |
|----------------|--------------------|--------------|
| , ,            |                    |              |

|              | Sq.M   | Sq.Ft    |
|--------------|--------|----------|
| Suite area   | 94.29  | 1,014.93 |
| Balcony area | 10.45  | 112.48   |
| Total area   | 104.74 | 1,127.41 |
|              |        |          |

<sup>\*</sup>Refer to sales schedule for individual specific unit areas

<sup>\*</sup>From level 17 to 19 unit number is 07 & for level 20 & 21 unit number is 06

B L U E W A T E R S I S L A N D

PALM JUMEIRAH