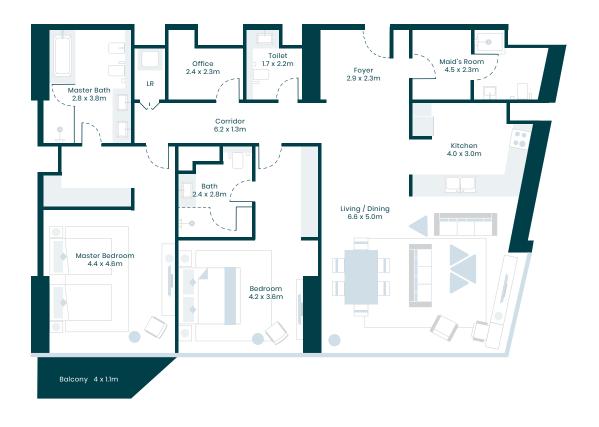

#### BEDROOMS

| Type 2C Unit 06-03* Le | evels 17-40 |
|------------------------|-------------|
|------------------------|-------------|

| Sq.M   | Sq.Ft          |
|--------|----------------|
| 134.09 | 1,443.33       |
| 8.34   | 89.77          |
| 142.43 | 1,533.10       |
|        | 134.09<br>8.34 |

<sup>\*</sup>Refer to sales schedule for individual specific unit areas

<sup>\*</sup>From level 17 to 40 unit number is 06 & for level 41 to 43 unit number is 03

BLUEWATERS

ISLAND

BURJ AL ARAB

EMIRATES GOLF COURSE

#### 2 BEDROOMS

| Type <b>2C</b> | Unit <b>06-03*</b> | Levels 17-40 |
|----------------|--------------------|--------------|
|----------------|--------------------|--------------|

|              | Sq.M   | Sq.F    |
|--------------|--------|---------|
| Suite area   | 134.09 | 1,443.3 |
| Balcony area | 8.34   | 89.7    |
| Total area   | 142.43 | 1,533.1 |
|              |        |         |

<sup>\*</sup>Refer to sales schedule for individual specific unit areas

<sup>\*</sup>MEP Level 20-21

<sup>\*</sup>From level 17 to 40 unit number is 06 & for level 41 to 43 unit number is 03

## 2 BEDROOMS

| Type <b>2C</b> | Unit <b>03</b> | Levels <b>41-43</b> |
|----------------|----------------|---------------------|
|----------------|----------------|---------------------|

|              | Sq.M   | Sq.Ft    |
|--------------|--------|----------|
| Suite area   | 134.09 | 1,443.33 |
| Balcony area | 8.34   | 89.77    |
| Total area   | 142.43 | 1,533.10 |
|              |        |          |