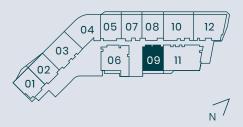

## 1 BEDROOM

| Type <b>1F</b> Unit <b>09-08*</b> Levels <b>17-4</b> | 10 |
|------------------------------------------------------|----|
|------------------------------------------------------|----|

|              | Sq.M   | Sq.Ft    |
|--------------|--------|----------|
| Suite area   | 96.04  | 1,033.77 |
| Balcony area | 10.71  | 115.28   |
| Total area   | 106.75 | 1,149.05 |

<sup>\*</sup>Refer to sales schedule for individual specific unit areas

<sup>\*</sup>From level 17 to 19 unit number is 09 & for level 20-40 unit number is 08

B L U E W A T E R S I S L A N D

PALM JUMEIRAH