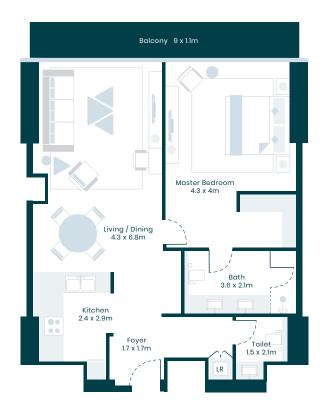

## 3 BEDROOMS

| Туре ЗВ      | Unit <b>07</b> | Le     | evels <b>22-40</b> |
|--------------|----------------|--------|--------------------|
|              |                | Sq.M   | Sq.Ft              |
| Suite area   |                | 191.88 | 2,065.38           |
| Balcony area | а              | 20.81  | 224.00             |
| Total area   |                | 212.69 | 2,289.38           |

<sup>\*</sup>Refer to sales schedule for individual specific unit areas