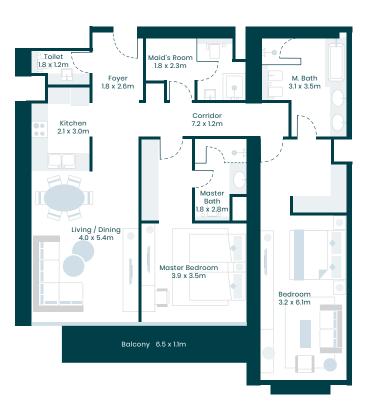

### 2 BEDROOMS

| Type 2A Unit 03 Levels 17-4 | Type 24 | . Unit <b>0</b> | 3 Levels | 17-40 |
|-----------------------------|---------|-----------------|----------|-------|
|-----------------------------|---------|-----------------|----------|-------|

| Sq.M   | Sq.Ft          |
|--------|----------------|
| 142.70 | 1,536.0        |
| 0.00   | 0.00           |
| 142.70 | 1,536.0        |
|        | 142.70<br>0.00 |

<sup>\*</sup>Refer to sales schedule for individual specific unit areas