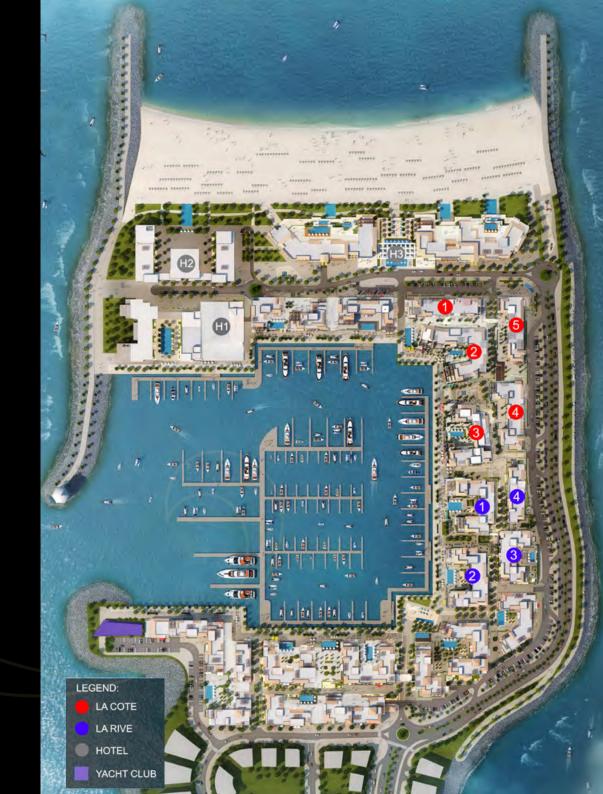

marina access. Hotels, retail outlets and restaurants, all conveniently nestled along the waterfront, will infuse energy and vitality to life at Port de La Mer. A central podium, bustling piazzas and conveniently located bridges will help knit this picturesque setting together and allow residents to move freely throughout inviting open spaces.





### LARIVE

### live for moments that you can't put into words

With winding walkways, lush green terraces and views that dreams are made of, La Rive at Port de La Mer is truly one-of-a-kind. With a world-class marina and hospitality experiences, along with unmatched amenities, this island getaway is perfect for those who enjoy the finer things in life. Choose from a spectacular selection of 1, 2, 3, 4, and 5-bedroom apartments.



MASTER PLAN