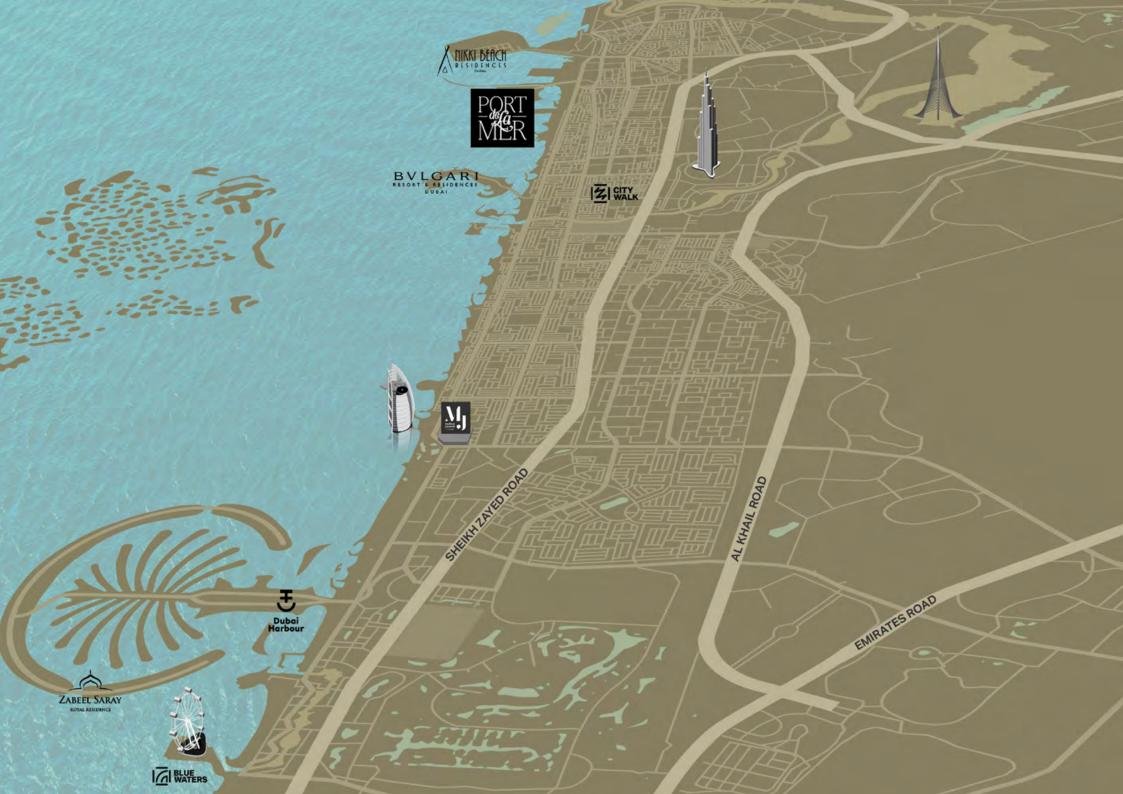

## travel around the city and beyond with ease

Port de La Mer can be reached by road and sea, meaning residents can take in the spectacular coastline at their leisure, be at one of the city's famous shopping malls in minutes or be boarding a flight to more than 240 destinations in next to no time. Residences at Port de La Mer are within 10-minutes from La Mer and City Walk, a lifestyle destination by Meraas, with great road links to the city's two airports.

- 5 min La Mer by Meraas
- 10 mins City Walk by Meraas
- 15 min Dubai International Airport
- 45 min Al Maktoum International Airport