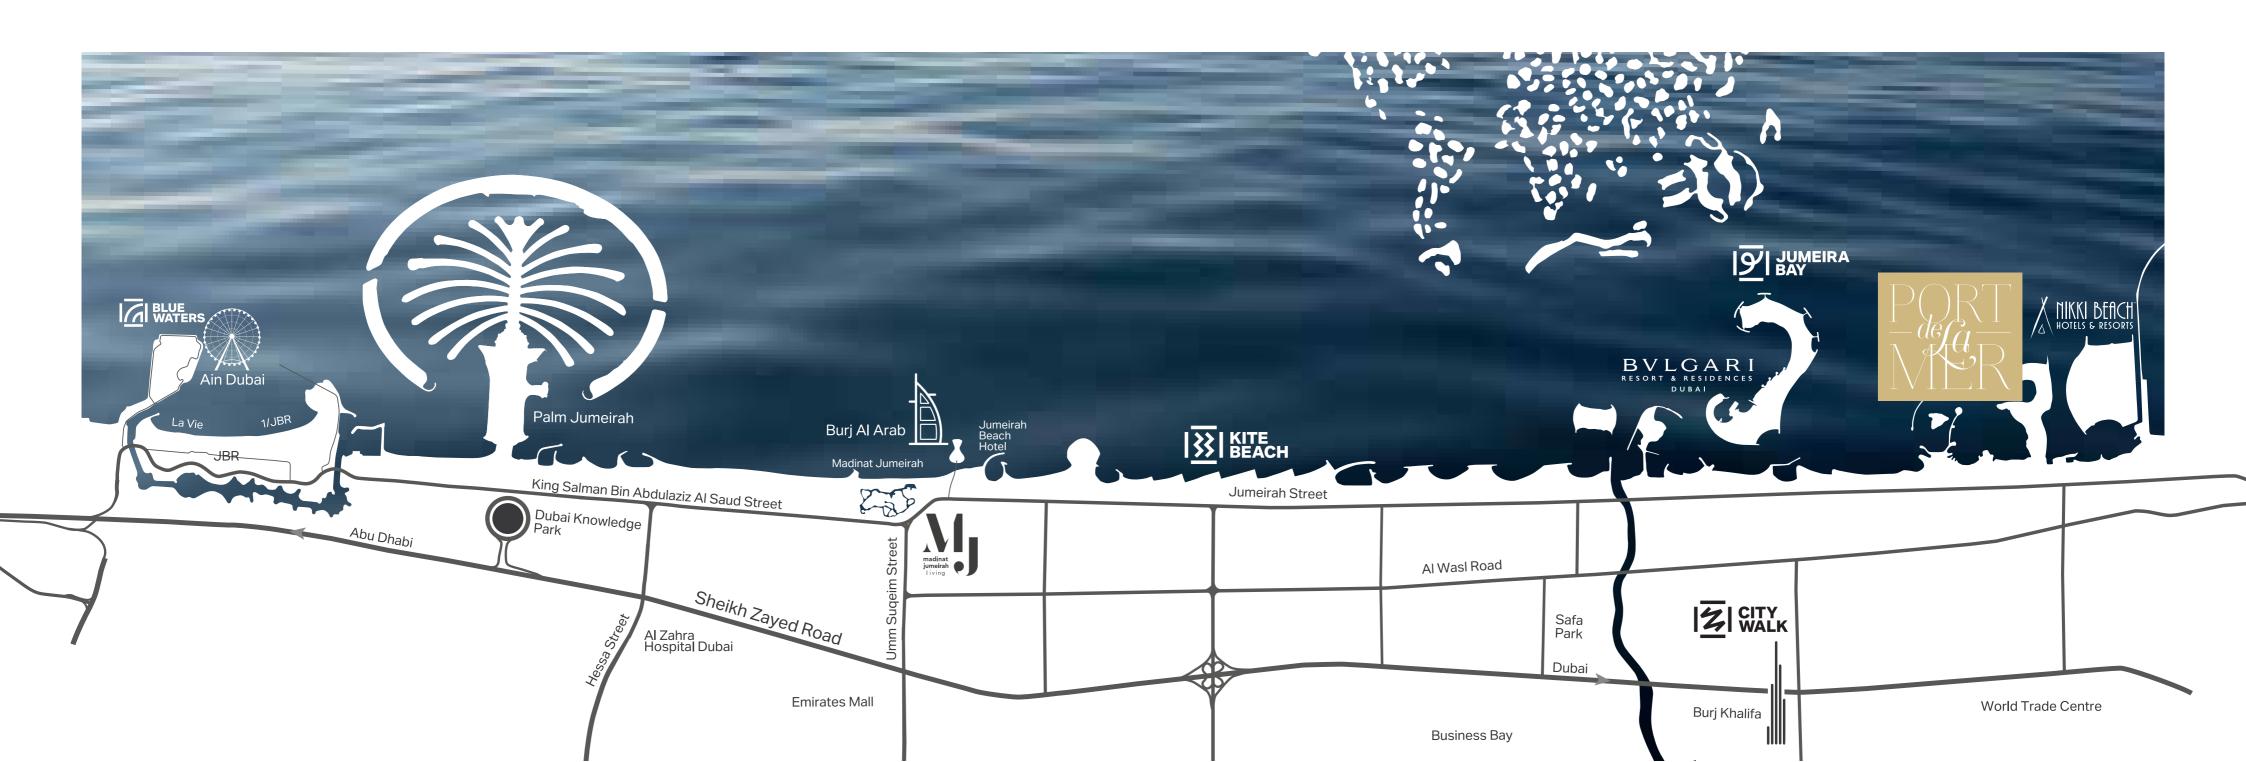

## CONNECTIVITY

Port de La Mer is easily accessible from all major road links. Located within La Mer and only minutes away from City Walk, this seaside destination has everything one could desire within close vicinity. Dubai International Airport is only a short drive away, and for those who enjoy the glitz and glamour of the city, shopping, leisure and dining experiences are also at your doorstep.

5 minutes to La Mer

15 minutes

to Dubai International Airport

10 minutes to Downtown Dubai

45 minutes

to Al Maktoum International Airport

10 minutes to City Walk