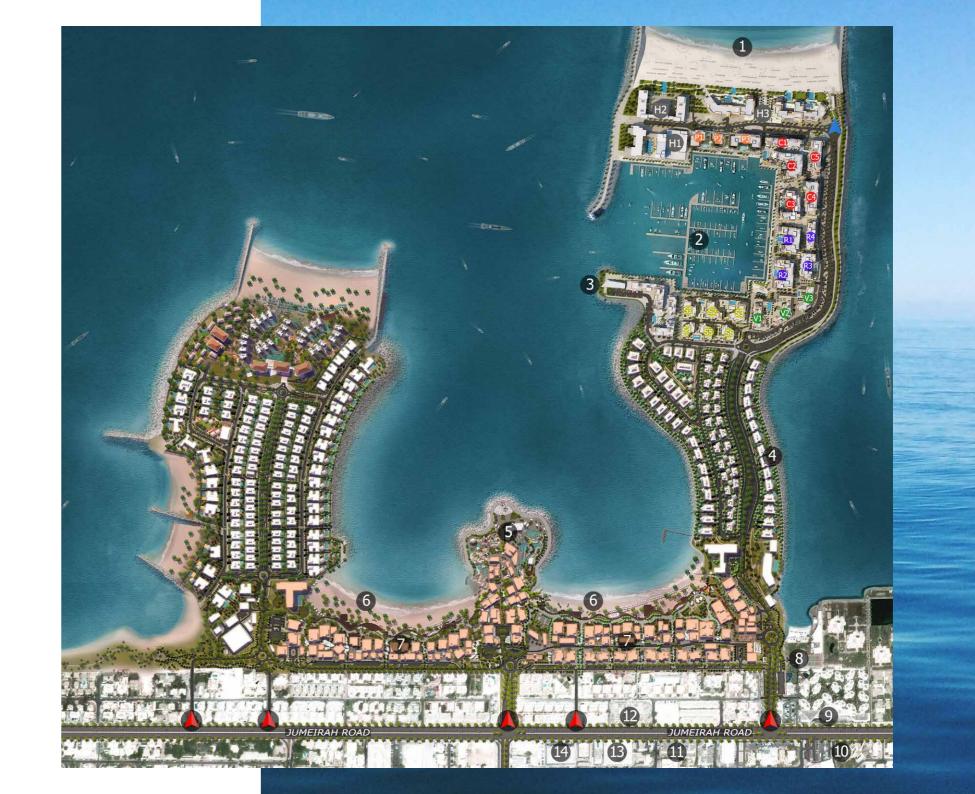

#### **MASTER PLAN**

#### **LEGEND**

- C LA CÔTE
- R LA RIVE
- LE PONT
- V LA VOILE
- S LA SIRÈNE
- H HOTELS
- ▲ LA MER & PDLM ENTRIES
- ▲ BEACH ACCESS
- **1** BEACH
- 2 MARINA
- 3 YACHT CLUB

- 4 SUR LA MER
- 5 LAGUNA WATER PARK
- 6 LA MER BEACH
- 7 RESTAURANTS & RETAIL
- 8 DUBAI MARINE RESORT
- 9 PALM STRIP MALL
- **10** JUMEIRAH MOSQUE
- 11 JUMEIRAH CENTRE
- 12 THE VILLAGE MALL
- 13 JUMEIRAH PLAZA
- **14** CENTURY PLAZA