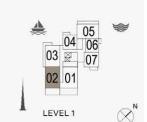

#### PORT DE LA MER LA SIRÈNE 2

1 BEDROOM APARTMENT TYPE 2 **BUILDING 4** - LEVEL

LEVEL 1

1 BEDROOM APARTM BUILDING 4 - LEVEL

APARTMENT TYPE 3

| LAUNDRY<br>12mX L4m | BEDROOM<br>4.4m X 3.7m |
|---------------------|------------------------|
| KITCHEN/DINING      | LIVING<br>5.fm X 4.3m  |
|                     |                        |
|                     |                        |
|                     | TERRACE<br>42m X 1.4m  |