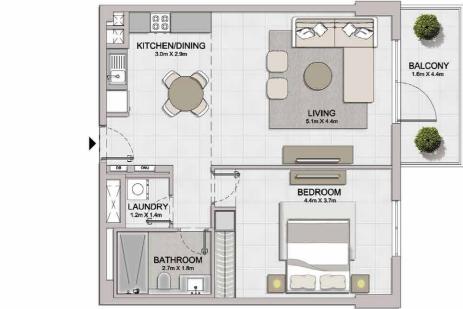

T NO. | - 1  | JITE<br>REA | BALCONY<br>AREA |       | TOTAL<br>AREA |        |
|----------|------|-------------|-----------------|-------|---------------|--------|
|          | SQM  | SQFT        | SQM             | SQFT  | SQM           | SQFT   |
| 105      | 68.9 | 741.63      | 8.42            | 90.63 | 77.32         | 832.27 |

Disclaimer: Plans, details and unit orientation included are indicative only and are subject to change by the developer/seller at its sole discretion without notice and/or liability. All images, including features, finishes, furnishings, view and scale are illustrative only. Final areas, orientation, dimensions, layout and materials may differ from those stated.

LEVEL 5

LEVEL 4

LEVEL 3

LEVEL 2

1 BEDROOM APARTMENT TYPE 3
BUILDING 5 - LEVEL 2, 3, 4, 5







| 3   | JNIT NO | )   |      | JITE<br>REA |      | CONY<br>REA | TOTAL<br>AREA |        |
|-----|---------|-----|------|-------------|------|-------------|---------------|--------|
|     |         | SQM | SQFT | SQM         | SQFT | SQM         | SQFT          |        |
| 206 | 306     | 406 | 68.9 | 741.63      | 8 42 | 90.63       | 77.32         | 832 27 |
|     | 506     |     | 00.9 | 741.03      | 0.42 | 90.03       | 11.32         | 032.21 |

Disclaimer: Plans, details and unit orientation included are indicative only and are subject to change by the developer/seller at its sole discretion without notice and/or liability. All images, including features, finishes, furnishings, view and scale are illustrative only. Final areas, orientation, dimensions, layout and materials may dif