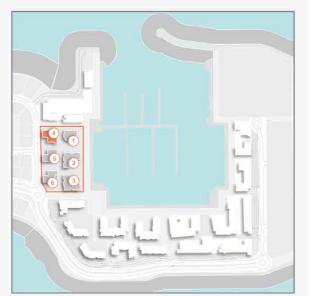

| 03 07 07 02 01 LEVEL 3 |
|------------------------|
| 03 04 06 07 02 01      |
| LEVEL 2                |

PORT DE LA MER

LA SIRÈNE 2

| UNIT NO. |     |     | SUITE<br>AREA |         | BALCONY<br>AREA |       | AREA   |         |
|----------|-----|-----|---------------|---------|-----------------|-------|--------|---------|
|          |     | SQM | SQFT          | SQM     | SQFT            | SQM   | SQFT   |         |
| 202      | 302 | 402 | 103.79        | 1117.19 | 8.33            | 89.66 | 112.12 | 1206.85 |