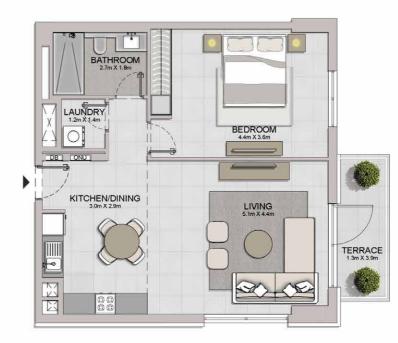

LEVEL 4

LEVEL 3

LEVEL 2

1 BEDROOM APARTMI BUILDING 6 - LEVEL

APARTMENT TYPE 6
LEVEL 2, 3, 4

BATHROOM

KITCHEN/DINING 3.0m X 2.9m

LAUNDRY 1.2m X 1.4m

BALCONY