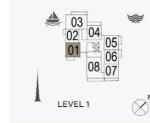

02 01

LEVEL 2

1 BEDROOM APARTMENT TYPE 1 - LEVEL 2, 3, 4, 5, 6

|     |       | SUITE<br>AREA |      | CONY<br>REA | TOTAL<br>AREA |        |  |
|-----|-------|---------------|------|-------------|---------------|--------|--|
|     | SQM   | SQFT          | SQM  | SQFT        | SQM           | SQFT   |  |
| 404 | 67.83 | 730.12        | 6.38 | 68.67       | 74.21         | 798.79 |  |