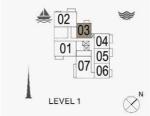

#### PORT DE LA MER LA SIRÈNE 2

1 BEDROOM APARTMENT TYPE 2 **BUILDING 4** - LEVEL

LEVEL 1

1 BEDROOM APARTM BUILDING 4 - LEVEL

APARTMENT TYPE 3

| LAUNDRY<br>12mX L4m | BEDROOM<br>4.4m X 3.7m |
|---------------------|------------------------|
| KITCHEN/DINING      | LIVING<br>5.fm X 4.3m  |
|                     |                        |
|                     |                        |
|                     | TERRACE<br>42m X 1.4m  |