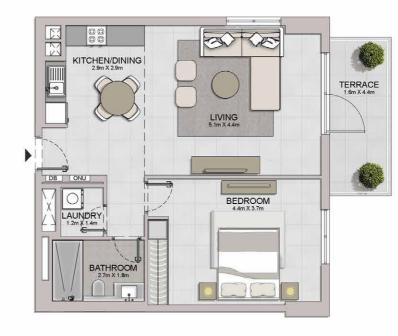

#### PORT DE LA MER LA SIRÈNE 2

APARTMENT TYPE 4

- LEVEL 2, 3, 4, 5, 6

1 BEDROOM

**BUILDING 4** 

| UNIT NO. |     |     | SUITE<br>AREA |              | BALCONY<br>AREA |       | TOTAL<br>AREA |        |
|----------|-----|-----|---------------|--------------|-----------------|-------|---------------|--------|
|          |     |     | SQM           | SQFT         | SQM             | SQFT  | SQM           | SQFT   |
| 206      | 306 | 406 | 58.09         | 58.09 625.28 | 4.52            | 48.65 | 62.61         | 673.93 |
| 505      | 605 |     |               |              |                 |       |               |        |