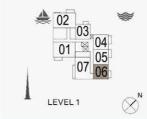

02 01

LEVEL 2

1 BEDROOM APARTMENT TYPE 1 - LEVEL 2, 3, 4, 5, 6

|     |       | SUITE<br>AREA |      | CONY<br>REA | TOTAL<br>AREA |        |  |
|-----|-------|---------------|------|-------------|---------------|--------|--|
|     | SQM   | SQFT          | SQM  | SQFT        | SQM           | SQFT   |  |
| 404 | 67.83 | 730.12        | 6.38 | 68.67       | 74.21         | 798.79 |  |

UNIT NO.

204 304

503 603

Disclaimer: Plans, details and unit orientation included are indicative only and are subject to change by the developer/seller at its sole discretion without notice and/or liability. All images, including features, finishes, furnishings, view and scale are illustrative only. Final areas, orientation, dimensions, layout and materials may differ from those stated.