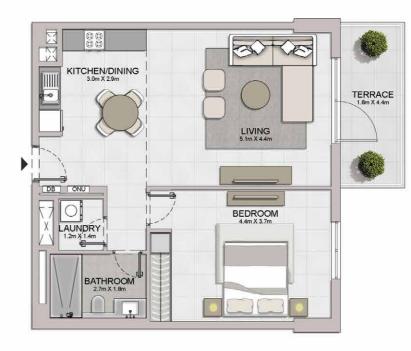

LEVEL 4

LEVEL 3

LEVEL 2

1 BEDROOM APARTMI BUILDING 6 - LEVEL

APARTMENT TYPE 6
LEVEL 2, 3, 4

BATHROOM

KITCHEN/DINING 3.0m X 2.9m

LAUNDRY 1.2m X 1.4m

BEDROOM

BALCONY 1.6m X 4.4m

KITCHEN/DINING 3.0m X 2.9m