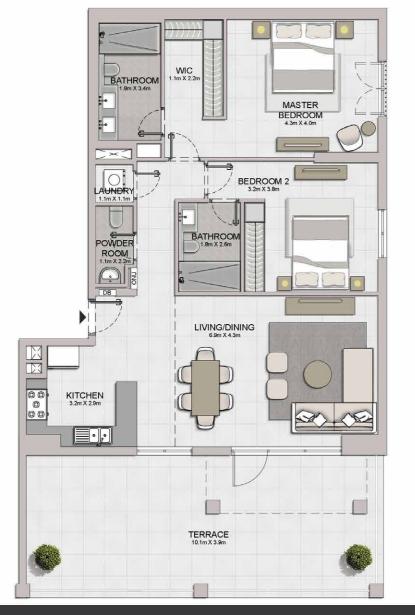

LAUNDRY

BATHROOM

BEDROOM 2 3.8m x 3.2m

BATHROOM

2.2m X 1.1m

BEDROOM 4.0m X 4.3m

KITCHEN 3.0m X 2.4m

LIVING/DINING 4.3m × 5.7m