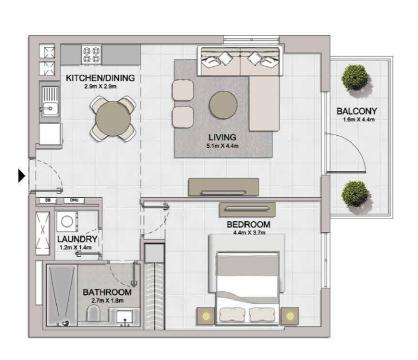

change by the developer/seller at its sole discretion without notice and/or liability. All images, including features, finishes, furnishings, view and scale are illustrative only. Final areas, orientation, dimensions, layout and materials may differ from those stated.

#### PORT DE LA MER LA SIRÈNE 2

1 BEDROOM APARTMENT TYPE 2A
BUILDING 5 - LEVEL 1







| UNIT NO. | 1950  | JITE<br>REA | BALCONY<br>AREA |       | TOTAL<br>AREA |        |  |
|----------|-------|-------------|-----------------|-------|---------------|--------|--|
|          | SQM   | SQFT        | SQM             | SQFT  | SQM           | SQFT   |  |
| 104      | 68.94 | 742.06      | 8.42            | 90.63 | 77.36         | 832.70 |  |

# 1 BEDROOM A BUILDING 5 - I

# APARTMENT TYPE 2 - LEVEL 2, 3, 4, 5







LEVEL 2





| l   | JNIT NO   | ),    | 756    | SUITE<br>AREA |       | BALCONY<br>AREA |        | TOTAL<br>AREA |  |
|-----|-----------|-------|--------|---------------|-------|-----------------|--------|---------------|--|
|     |           | SQM   | SQFT   | SQM           | SQFT  | SQM             | SQFT   |               |  |
| 205 | 5 305 405 |       | 20.04  | 740.00        | 0.40  | 00.00           | 77.00  | 832 70        |  |
| 505 |           | 68.94 | 742.06 | 8.42          | 90.63 | 77.36           | 032.70 |               |  |







| UNIT NO. | - 1  | JITE<br>REA | BALCONY<br>AREA |       | TOTAL<br>AREA |        |
|----------|------|-------------|-----------------|-------|---------------|--------|
|          | SQM  | SQFT        | SQM             | SQFT  | SQM           | SQFT   |