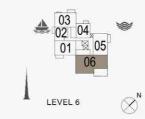

#### PORT DE LA MER LA SIRÈNE 2

3 BEDROOM APARTMENT TYPE 1 **BUILDING 4** - LEVEL 5, 6

| UNIT NO. | 1000   | SUITE<br>AREA |       | CONY   | AREA   |         |
|----------|--------|---------------|-------|--------|--------|---------|
|          | SQM    | SQFT          | SQM   | SQFT   | SQM    | SQFT    |
| 501      | 180.72 | 1945.25       | 34.86 | 375.23 | 215.58 | 2320.48 |
| 601      | 180.59 | 1943.85       | 34.86 | 375.23 | 215.45 | 2319.08 |