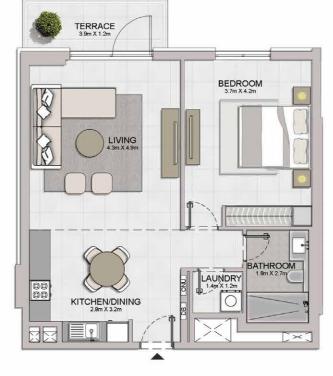

#### PORT DE LA MER LA SIRÈNE 2

1 BEDROOM APARTMENT TYPE 2 **BUILDING 4** - LEVEL

LEVEL 1

1 BEDROOM APARTM BUILDING 4 - LEVEL

APARTMENT TYPE 3

| LAUNDRY<br>12mX L4m | BEDROOM<br>4.4m X 3.7m |
|---------------------|------------------------|
| KITCHEN/DINING      | LIVING<br>5.fm X 4.3m  |
|                     |                        |
|                     |                        |
|                     | TERRACE<br>42m X 1.4m  |

KITCHEN 2.4m X 2.8m

LIVING/DINING 5.7m X 4.2m

TERRACE 8.2m X 3.8m

MASTER BEDROOM 4.3m X 4.1m

BEDROOM 2

LEVEL 1

2 BEDROOM APARTMENT TYPE 3A
BUILDING 4 - LEVEL 1

| UNIT NO. | 250    | JITE<br>REA | -200 | CONY<br>REA | TOTAL<br>AREA |         |
|----------|--------|-------------|------|-------------|---------------|---------|
|          | SQM    | SQFT        | SQM  | SQFT        | SQM           | SQFT    |
| 103      | 103.73 | 1116.54     | 26.2 | 282.01      | 129.93        | 1398.55 |