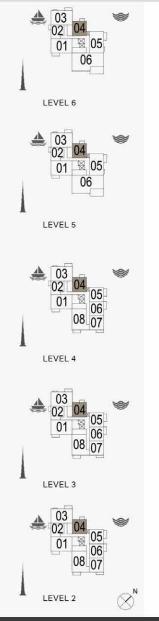

02 01

LEVEL 2

1 BEDROOM APARTMENT TYPE 1 - LEVEL 2, 3, 4, 5, 6

|     |       | SUITE<br>AREA |      | CONY<br>REA | TOTAL<br>AREA |        |  |
|-----|-------|---------------|------|-------------|---------------|--------|--|
|     | SQM   | SQFT          | SQM  | SQFT        | SQM           | SQFT   |  |
| 404 | 67.83 | 730.12        | 6.38 | 68.67       | 74.21         | 798.79 |  |

UNIT NO.

204 304

503 603

Disclaimer: Plans, details and unit orientation included are indicative only and are subject to change by the developer/seller at its sole discretion without notice and/or liability. All images, including features, finishes, furnishings, view and scale are illustrative only. Final areas, orientation, dimensions, layout and materials may differ from those stated.