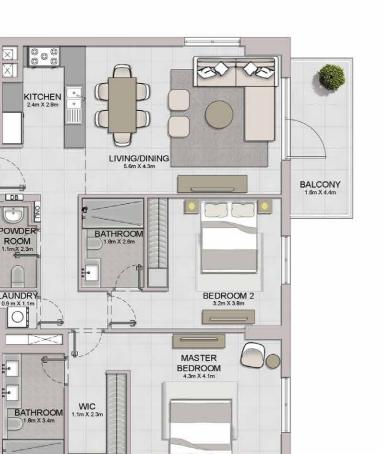

2 BEDROOM BUILDING 4

APARTMENT TYPE 5 - LEVEL 2, 3, 4, 5, 6

| Ţ   | JNIT NO | ).     |         | SUITE<br>AREA |       | CONY<br>REA |         | TAL<br>REA |
|-----|---------|--------|---------|---------------|-------|-------------|---------|------------|
|     |         |        | SQM     | SQFT          | SQM   | SQFT        | SQM     | SQFT       |
| 207 | 307     | 407    | 104.43  | 1124.08       | 7.38  | 79.44       | 111.81  | 1203.51    |
|     | 606     |        | 104.43  | 1124.00       | 1.30  | 79.44       | 111.01  | 1203.51    |
| 506 |         | 104.37 | 1123.43 | 7.38          | 79.44 | 111.75      | 1202.87 |            |