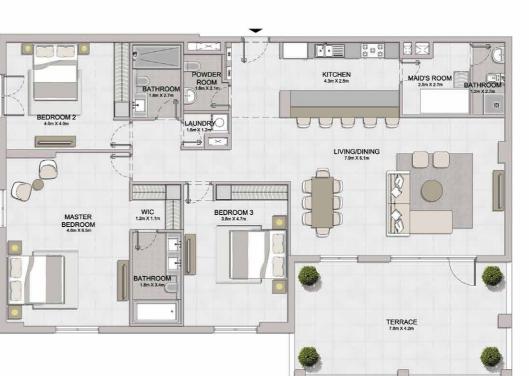

#### PORT DE LA MER LA SIRÈNE 2

3 BEDROOM APARTMENT TYPE 1 **BUILDING 4** - LEVEL 5, 6

| UNIT NO. | 1000   | SUITE<br>AREA |       | CONY   | AREA   |         |
|----------|--------|---------------|-------|--------|--------|---------|
|          | SQM    | SQFT          | SQM   | SQFT   | SQM    | SQFT    |
| 501      | 180.72 | 1945.25       | 34.86 | 375.23 | 215.58 | 2320.48 |
| 601      | 180.59 | 1943.85       | 34.86 | 375.23 | 215.45 | 2319.08 |