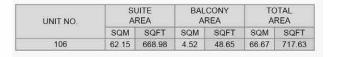

#### PORT DE LA MER LA SIRÈNE 2

1 BEDROOM APARTMENT TYPE 4A
BUILDING 5 - LEVEL 1

| UNIT NO. | SUITE |        | 70.00 | CONY<br>REA | TOTAL<br>AREA |        |
|----------|-------|--------|-------|-------------|---------------|--------|
|          | SQM   | SQFT   | SQM   | SQFT        | SQM           | SQFT   |
| 106      | 68.82 | 740.77 | 6.37  | 68.57       | 75.19         | 809.34 |