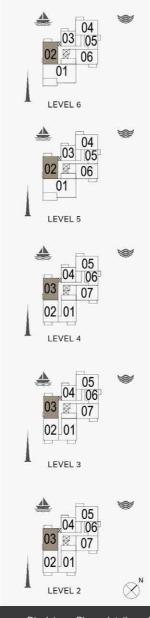

| 03 07 07 02 01 LEVEL 3 |
|------------------------|
| 03 04 06 07 02 01      |
| LEVEL 2                |

PORT DE LA MER

LA SIRÈNE 2

| UNIT NO. |     |     | SUITE<br>AREA |         | BALCONY<br>AREA |       | AREA   |         |
|----------|-----|-----|---------------|---------|-----------------|-------|--------|---------|
|          |     | SQM | SQFT          | SQM     | SQFT            | SQM   | SQFT   |         |
| 202      | 302 | 402 | 103.79        | 1117.19 | 8.33            | 89.66 | 112.12 | 1206.85 |