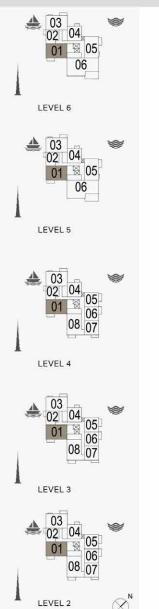

1 BEDROOM

APARTMENT TYPE 5

2, 3, 4

| 03<br>02<br>01<br>06<br>08<br>07<br>LEVEL 4       |  |
|---------------------------------------------------|--|
| 03<br>02<br>04<br>05<br>01<br>08<br>07<br>LEVEL 3 |  |
| 03<br>02 04<br>05<br>01 06<br>08 07<br>LEVEL 2    |  |

LEVEL 4

LEVEL 3

LEVEL 2

1 BEDROOM APARTMI BUILDING 6 - LEVEL

APARTMENT TYPE 6
LEVEL 2, 3, 4

BATHROOM

KITCHEN/DINING 3.0m X 2.9m

LAUNDRY 1.2m X 1.4m