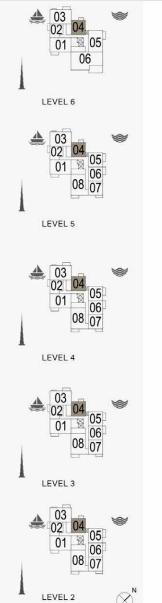

1 BEDROOM

APARTMENT TYPE 5

2, 3, 4

| 03<br>02<br>01<br>06<br>08<br>07<br>LEVEL 4       |  |
|---------------------------------------------------|--|
| 03<br>02<br>04<br>05<br>01<br>08<br>07<br>LEVEL 3 |  |
| 03<br>02 04<br>05<br>01 06<br>08 07<br>LEVEL 2    |  |