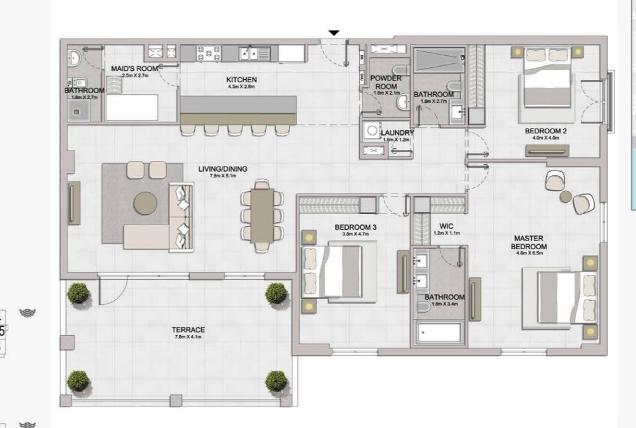

BEDROOM 2 4.0m × 4.0m

3 BEDROOM

APARTMENT TYPE 1

BUILDING 6 - LEVEL

| 03<br>02<br>01<br>05<br>06 |
|----------------------------|
| LEVEL 6                    |
| 03 04 05 05                |
| LEVEL 5                    |

| UNIT NO.                                                                                                       | 10.555 | JITE<br>REA | BALCONY<br>AREA |        | TOTAL<br>AREA |         |
|----------------------------------------------------------------------------------------------------------------|--------|-------------|-----------------|--------|---------------|---------|
| Salar Sa | SQM    | SQFT        | SQM             | SQFT   | SQM           | SQFT    |
| 506                                                                                                            | 180.51 | 1942.99     | 34.98           | 376.52 | 215.49        | 2319.52 |
| 606                                                                                                            | 180.44 | 1942.24     | 34.97           | 376.41 | 215.41        | 2318.65 |