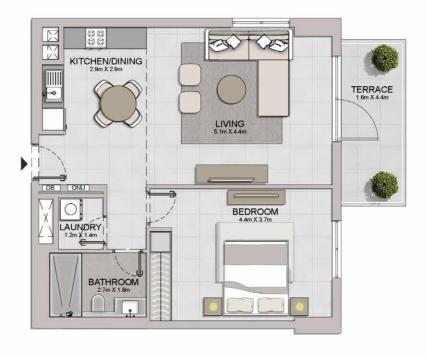

#### PORT DE LA MER LA SIRÈNE 2

1 BEDROOM APARTMENT TYPE 2 **BUILDING 4** - LEVEL

LEVEL 1

1 BEDROOM APARTM BUILDING 4 - LEVEL

APARTMENT TYPE 3

| LAUNDRY<br>12mX L4m | BEDROOM<br>4.4m X 3.7m |
|---------------------|------------------------|
| KITCHEN/DINING      | LIVING<br>5.fm X 4.3m  |
|                     |                        |
|                     |                        |
|                     | TERRACE<br>42m X 1.4m  |