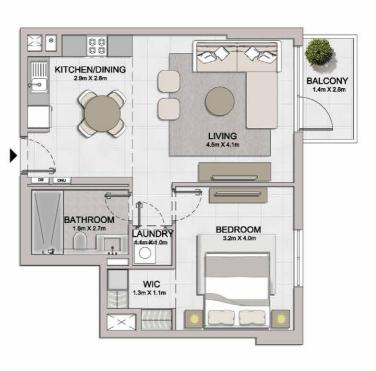

and scale are illustrative only. Final areas, orientation, dimensions, layout and materials may differ from those stated.

1 BEDROOM BUILDING 6

APARTMENT TYPE 2
- LEVEL 1

| TERRACE<br>1.3m x 2.7m |                                                 | KITCHEN/DINING 2.8m X 2.9m |
|------------------------|-------------------------------------------------|----------------------------|
|                        | LIVING<br>4.5m x 4.4m<br>BEDROOM<br>3.8m x 3.7m | LAUNDRY<br>1.0m X 1,4m     |
|                        |                                                 | BATHROOM<br>27m X 1.8m     |