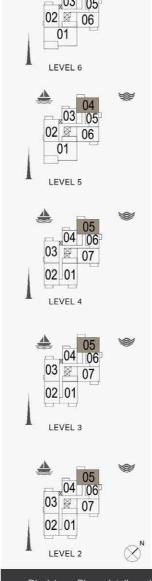

1 BEDROOM

APARTMENT TYPE 5

2, 3, 4

| 03<br>02<br>01<br>06<br>08<br>07<br>LEVEL 4       |  |
|---------------------------------------------------|--|
| 03<br>02<br>04<br>05<br>01<br>08<br>07<br>LEVEL 3 |  |
| 03<br>02 04<br>05<br>01 06<br>08 07<br>LEVEL 2    |  |

LEVEL 4

LEVEL 3

LEVEL 2

1 BEDROOM APARTMI BUILDING 6 - LEVEL

APARTMENT TYPE 6
LEVEL 2, 3, 4

BATHROOM

KITCHEN/DINING 3.0m X 2.9m

LAUNDRY 1.2m X 1.4m