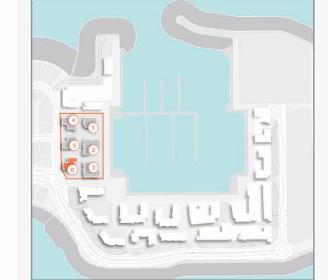

# FLOOR PLANS

**BUILDING 4** 

PORT DE LA MER LA SIRÈNE 2

1 BEDROOM BUILDING 4 APARTMENT TYPE 1A

DING 4 - LEVEL

| UNIT NO. | 100   | SUITE<br>AREA |      | BALCONY<br>AREA |       | TOTAL<br>AREA |  |
|----------|-------|---------------|------|-----------------|-------|---------------|--|
|          | SQM   | SQFT          | SQM  | SQFT            | SQM   | SQFT          |  |
| 104      | 67.83 | 730.12        | 6.38 | 68.67           | 74.21 | 798.79        |  |