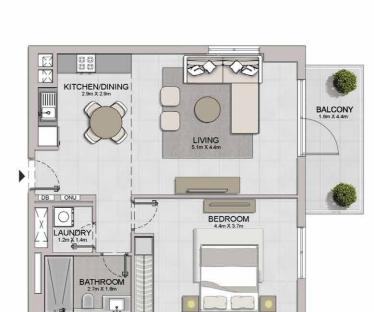

#### PORT DE LA MER LA SIRÈNE 2

1 BEDROOM APARTMENT TYPE 2 **BUILDING 4** - LEVEL

LEVEL 1

1 BEDROOM APARTM BUILDING 4 - LEVEL

APARTMENT TYPE 3

| LAUNDRY<br>12mX L4m | BEDROOM<br>4.4m X 3.7m |
|---------------------|------------------------|
| KITCHEN/DINING      | LIVING<br>5.fm X 4.3m  |
|                     |                        |
|                     |                        |
|                     | TERRACE<br>42m X 1.4m  |

BEDROOM

BALCONY 1.6m X 4.4m

KITCHEN/DINING 3.0m X 2.9m