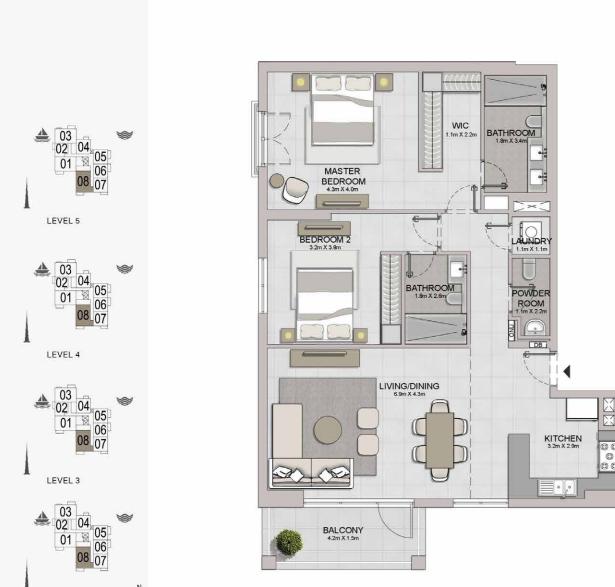

# FLOOR PLANS

**BUILDING 4** 

PORT DE LA MER LA SIRÈNE 2

1 BEDROOM BUILDING 4 APARTMENT TYPE 1A

DING 4 - LEVEL

| UNIT NO. | 100   | SUITE<br>AREA |      | BALCONY<br>AREA |       | TOTAL<br>AREA |  |
|----------|-------|---------------|------|-----------------|-------|---------------|--|
|          | SQM   | SQFT          | SQM  | SQFT            | SQM   | SQFT          |  |
| 104      | 67.83 | 730.12        | 6.38 | 68.67           | 74.21 | 798.79        |  |

02 01

LEVEL 2

1 BEDROOM APARTMENT TYPE 1 - LEVEL 2, 3, 4, 5, 6

|     |       | SUITE<br>AREA |      | CONY<br>REA | TOTAL<br>AREA |        |  |
|-----|-------|---------------|------|-------------|---------------|--------|--|
|     | SQM   | SQFT          | SQM  | SQFT        | SQM           | SQFT   |  |
| 404 | 67.83 | 730.12        | 6.38 | 68.67       | 74.21         | 798.79 |  |

UNIT NO.

204 304

503 603

Disclaimer: Plans, details and unit orientation included are indicative only and are subject to change by the developer/seller at its sole discretion without notice and/or liability. All images, including features, finishes, furnishings, view and scale are illustrative only. Final areas, orientation, dimensions, layout and materials may differ from those stated.