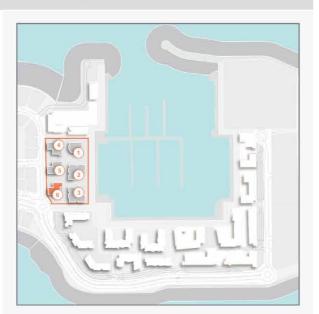

2 BEDROOM APARTMENT TYPE 1A
BUILDING 6 - LEVEL 1

| UNIT NO. | 1      | JITE<br>REA | BALCONY<br>AREA |        | TOTAL<br>AREA |         |
|----------|--------|-------------|-----------------|--------|---------------|---------|
|          | SQM    | SQFT        | SQM             | SQFT   | SQM           | SQFT    |
| 103      | 104.06 | 1120.09     | 15.51           | 166.95 | 119.57        | 1287.04 |

Disclaimer: Plans, details and unit orientation included are indicative only and are subject to change by the developer/seller at its sole discretion without notice and/or liability. All images, including features, finishes, furnishings, view and scale are illustrative only. Final areas, orientation, dimensions, layout and materials may differ from those stated.