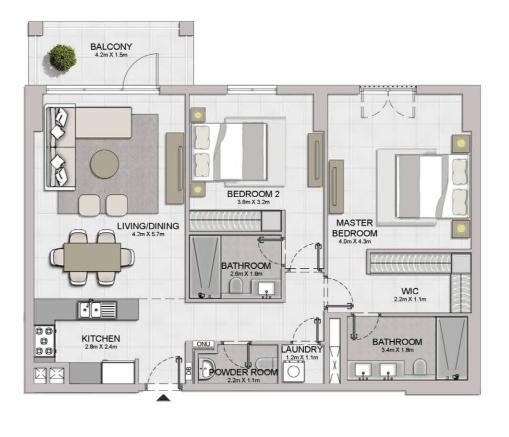

#### PORT DE LA MER LA SIRÈNE 2

APARTMENT TYPE 4

- LEVEL 2, 3, 4, 5, 6

1 BEDROOM

**BUILDING 4** 

| UNIT NO. |     |     | SUITE<br>AREA |              | BALCONY<br>AREA |       | TOTAL<br>AREA |        |
|----------|-----|-----|---------------|--------------|-----------------|-------|---------------|--------|
|          |     |     | SQM           | SQFT         | SQM             | SQFT  | SQM           | SQFT   |
| 206      | 306 | 406 | 58.09         | 58.09 625.28 | 4.52            | 48.65 | 62.61         | 673.93 |
| 505      | 605 |     |               |              |                 |       |               |        |