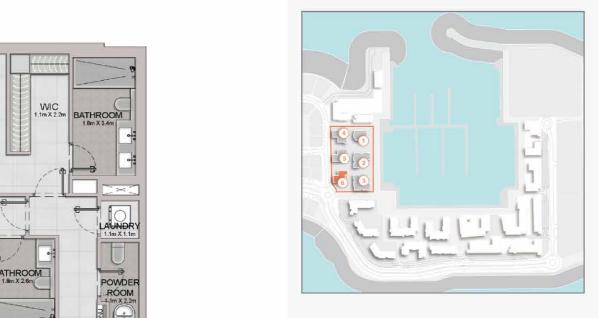

2 BEDROOM APARTMENT TYPE 1A
BUILDING 6 - LEVEL 1

| UNIT NO. | 1      | JITE<br>REA | BALCONY<br>AREA |        | TOTAL<br>AREA |         |
|----------|--------|-------------|-----------------|--------|---------------|---------|
|          | SQM    | SQFT        | SQM             | SQFT   | SQM           | SQFT    |
| 103      | 104.06 | 1120.09     | 15.51           | 166.95 | 119.57        | 1287.04 |