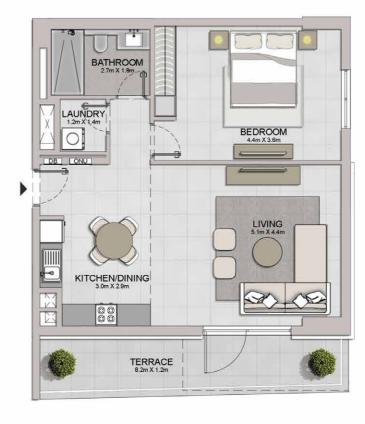

# FLOOR PLANS

**BUILDING 6** 

PORT DE LA MER LA SIRÈNE 2

1 BEDROOM

APARTMENT TYPE 1

**BUILDING 6** - LEVEL

| UNIT NO. | 1000  | JITE<br>REA |      | CONY  | TOTAL<br>AREA |        |
|----------|-------|-------------|------|-------|---------------|--------|
|          | SQM   | SQFT        | SQM  | SQFT  | SQM           | SQFT   |
| 101      | 68.97 | 742.39      | 7.47 | 80.41 | 76.44         | 822.79 |