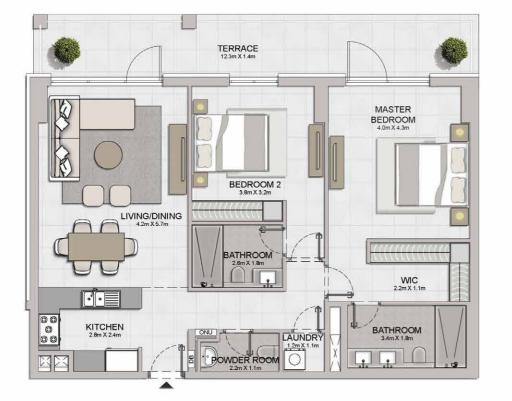

BEDROOM 2 4.0m × 4.0m

3 BEDROOM

APARTMENT TYPE 1

BUILDING 6 - LEVEL

| 03<br>02<br>01<br>05<br>06 |
|----------------------------|
| LEVEL 6                    |
| 03 04 05 05                |
| LEVEL 5                    |

| UNIT NO.                                                                                                       | 10.555 | JITE<br>REA | BALCONY<br>AREA |        | TOTAL<br>AREA |         |
|----------------------------------------------------------------------------------------------------------------|--------|-------------|-----------------|--------|---------------|---------|
| Salar Sa | SQM    | SQFT        | SQM             | SQFT   | SQM           | SQFT    |
| 506                                                                                                            | 180.51 | 1942.99     | 34.98           | 376.52 | 215.49        | 2319.52 |
| 606                                                                                                            | 180.44 | 1942.24     | 34.97           | 376.41 | 215.41        | 2318.65 |