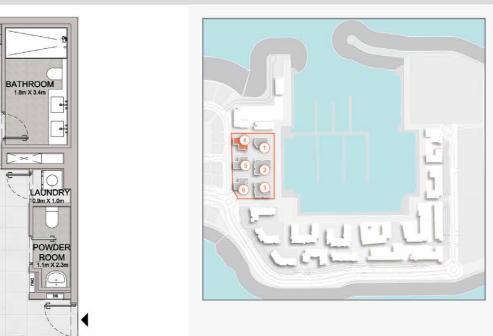

#### PORT DE LA MER LA SIRÈNE 2

1 BEDROOM APARTMENT TYPE 2 **BUILDING 4** - LEVEL

LEVEL 1

1 BEDROOM APARTM BUILDING 4 - LEVEL

APARTMENT TYPE 3

| LAUNDRY<br>12mX L4m | BEDROOM<br>4.4m X 3.7m |
|---------------------|------------------------|
| KITCHEN/DINING      | LIVING<br>5.fm X 4.3m  |
|                     |                        |
|                     |                        |
|                     | TERRACE<br>42m X 1.4m  |

| UNIT NO. |       | JITE<br>REA | -    | CONY  | TOTAL<br>AREA |        |
|----------|-------|-------------|------|-------|---------------|--------|
|          | SQM   | SQFT        | SQM  | SQFT  | SQM           | SQFT   |
| 107      | 68.97 | 742.39      | 7.38 | 79.44 | 76.35         | 821.82 |