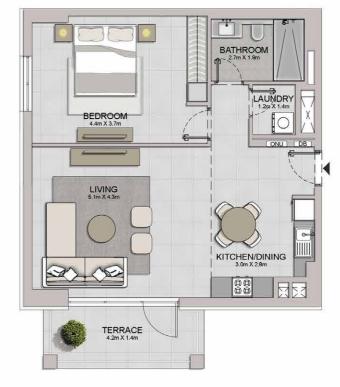

#### PORT DE LA MER LA SIRÈNE 2

1 BEDROOM APARTMENT TYPE 2 **BUILDING 4** - LEVEL

LEVEL 1

1 BEDROOM APARTM BUILDING 4 - LEVEL

APARTMENT TYPE 3

| LAUNDRY<br>12mX L4m | BEDROOM<br>4.4m X 3.7m |
|---------------------|------------------------|
| KITCHEN/DINING      | LIVING<br>5.fm X 4.3m  |
|                     |                        |
|                     |                        |
|                     | TERRACE<br>42m X 1.4m  |