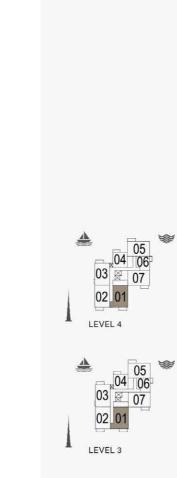

PORT DE LA MER LA SIRÈNE 2

2 BEDROOM APART BUILDING 4 - LEVE

APARTMENT TYPE 3
- LEVEL 2, 3, 4, 5, 6

| UNIT NO. |     | SUITE<br>AREA |        | BALCONY<br>AREA |      | TOTAL<br>AREA |        |         |
|----------|-----|---------------|--------|-----------------|------|---------------|--------|---------|
|          |     | SQM           | SQFT   | SQM             | SQFT | SQM           | SQFT   |         |
| 203      | 303 | 403           | 103.97 | 103.97 1119.12  | 9.88 | 106.35        | 113.85 | 1225.47 |
| 502      | 602 |               |        |                 | 9.00 |               |        |         |