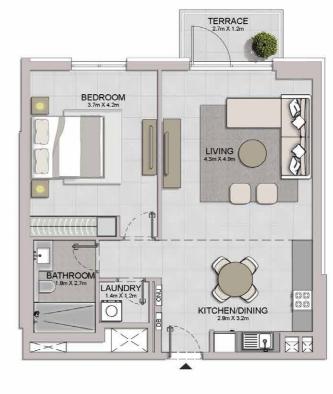

#### PORT DE LA MER LA SIRÈNE 2

1 BEDROOM APARTMENT TYPE 2 **BUILDING 4** - LEVEL

LEVEL 1

1 BEDROOM APARTM BUILDING 4 - LEVEL

APARTMENT TYPE 3

| LAUNDRY<br>12mX L4m | BEDROOM<br>4.4m X 3.7m |
|---------------------|------------------------|
| KITCHEN/DINING      | LIVING<br>5.fm X 4.3m  |
|                     |                        |
|                     |                        |
|                     | TERRACE<br>42m X 1.4m  |

KITCHEN 2.4m X 2.8m

LIVING/DINING 5.7m X 4.2m

TERRACE 8.2m X 3.8m

MASTER BEDROOM 4.3m X 4.1m

BEDROOM 2

LEVEL 1

2 BEDROOM APARTMENT TYPE 3A
BUILDING 4 - LEVEL 1

| UNIT NO. | 250    | JITE<br>REA | -200 | CONY<br>REA | TOTAL<br>AREA |         |
|----------|--------|-------------|------|-------------|---------------|---------|
|          | SQM    | SQFT        | SQM  | SQFT        | SQM           | SQFT    |
| 103      | 103.73 | 1116.54     | 26.2 | 282.01      | 129.93        | 1398.55 |