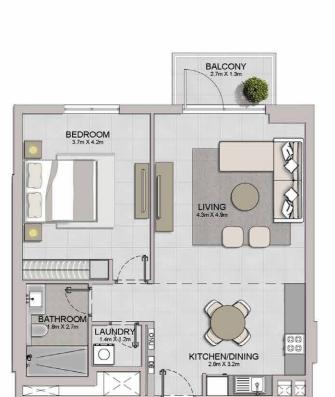

#### PORT DE LA MER LA SIRÈNE 2

1 BEDROOM APARTMENT TYPE 2 **BUILDING 4** - LEVEL

LEVEL 1

1 BEDROOM APARTM BUILDING 4 - LEVEL

APARTMENT TYPE 3

| LAUNDRY<br>12mX L4m | BEDROOM<br>4.4m X 3.7m |
|---------------------|------------------------|
| KITCHEN/DINING      | LIVING<br>5.fm X 4.3m  |
|                     |                        |
|                     |                        |
|                     | TERRACE<br>42m X 1.4m  |