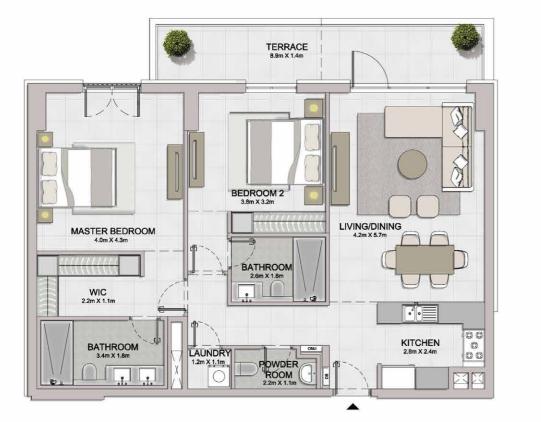

LAUNDRY

BATHROOM

BEDROOM 2 3.8m x 3.2m

BATHROOM

2.2m X 1.1m

BEDROOM 4.0m X 4.3m

KITCHEN 3.0m X 2.4m

LIVING/DINING 4.3m × 5.7m