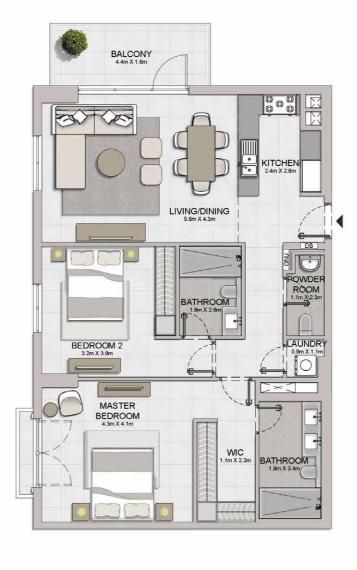

#### PORT DE LA MER LA SIRÈNE 2

1 BEDROOM APARTMENT TYPE 2 **BUILDING 4** - LEVEL

LEVEL 1

1 BEDROOM APARTM BUILDING 4 - LEVEL

APARTMENT TYPE 3

| LAUNDRY<br>12mX L4m | BEDROOM<br>4.4m X 3.7m |
|---------------------|------------------------|
| KITCHEN/DINING      | LIVING<br>5.fm X 4.3m  |
|                     |                        |
|                     |                        |
|                     | TERRACE<br>42m X 1.4m  |

KITCHEN 2.4m X 2.8m

LIVING/DINING 5.7m X 4.2m

TERRACE 8.2m X 3.8m

MASTER BEDROOM 4.3m X 4.1m

BEDROOM 2

LEVEL 1

2 BEDROOM APARTMENT TYPE 3A
BUILDING 4 - LEVEL 1

| UNIT NO. | 250    | JITE<br>REA | -200 | CONY<br>REA | TOTAL<br>AREA |         |
|----------|--------|-------------|------|-------------|---------------|---------|
|          | SQM    | SQFT        | SQM  | SQFT        | SQM           | SQFT    |
| 103      | 103.73 | 1116.54     | 26.2 | 282.01      | 129.93        | 1398.55 |