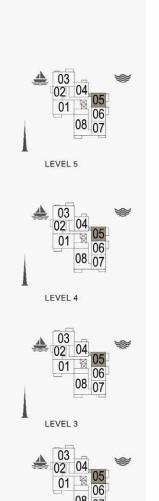

1 BEDROOM

APARTMENT TYPE 5

2, 3, 4

| 03<br>02<br>01<br>06<br>08<br>07<br>LEVEL 4       |  |
|---------------------------------------------------|--|
| 03<br>02<br>04<br>05<br>01<br>08<br>07<br>LEVEL 3 |  |
| 03<br>02 04<br>05<br>01 06<br>08 07<br>LEVEL 2    |  |