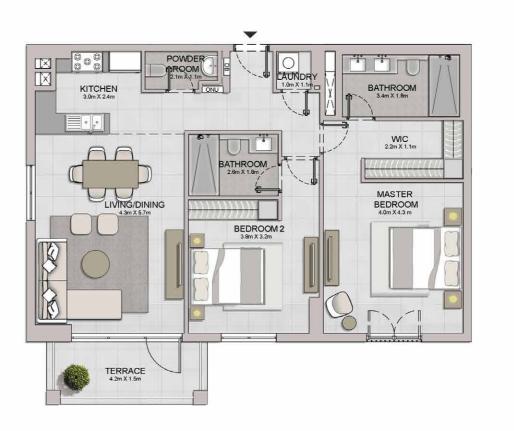

LAUNDRY

BATHROOM

BEDROOM 2 3.8m x 3.2m

BATHROOM

2.2m X 1.1m

BEDROOM 4.0m X 4.3m

KITCHEN 3.0m X 2.4m

LIVING/DINING 4.3m × 5.7m

BALCONY