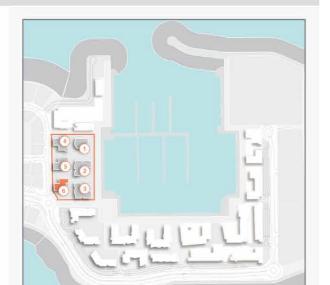

# FLOOR PLANS

**BUILDING 4** 

PORT DE LA MER LA SIRÈNE 2

1 BEDROOM BUILDING 4 APARTMENT TYPE 1A

DING 4 - LEVEL

| UNIT NO. | 100   | SUITE<br>AREA |      | BALCONY<br>AREA |       | TOTAL<br>AREA |  |
|----------|-------|---------------|------|-----------------|-------|---------------|--|
|          | SQM   | SQFT          | SQM  | SQFT            | SQM   | SQFT          |  |
| 104      | 67.83 | 730.12        | 6.38 | 68.67           | 74.21 | 798.79        |  |