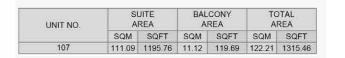

| UNIT NO. |       | JITE<br>REA | -    | CONY  | TOTAL<br>AREA |        |
|----------|-------|-------------|------|-------|---------------|--------|
|          | SQM   | SQFT        | SQM  | SQFT  | SQM           | SQFT   |
| 107      | 68.97 | 742.39      | 7.38 | 79.44 | 76.35         | 821.82 |