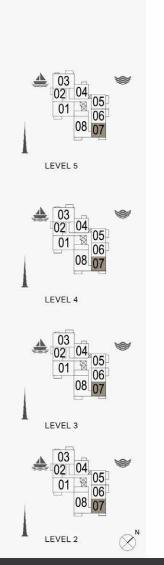

LEVEL 5

LEVEL 4

LEVEL 3

LEVEL 2

1 BEDROOM APARTMENT TYPE 3
BUILDING 5 - LEVEL 2, 3, 4, 5

| 3   | JNIT NO | )   |      | JITE<br>REA |      | CONY<br>REA | TOTAL<br>AREA |        |
|-----|---------|-----|------|-------------|------|-------------|---------------|--------|
|     |         | SQM | SQFT | SQM         | SQFT | SQM         | SQFT          |        |
| 206 | 306     | 406 | 68.9 | 741.63      | 8 42 | 90.63       | 77.32         | 832 27 |
|     | 506     |     | 00.9 | 741.03      | 0.42 | 90.03       | 11.32         | 032.21 |