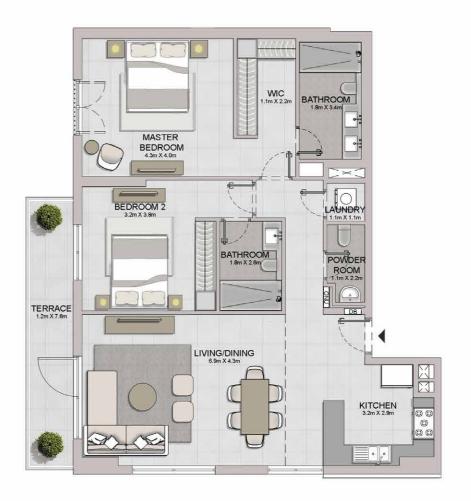

| UNIT NO. |       | JITE<br>REA | -    | CONY  | TOTAL<br>AREA |        |
|----------|-------|-------------|------|-------|---------------|--------|
|          | SQM   | SQFT        | SQM  | SQFT  | SQM           | SQFT   |
| 107      | 68.97 | 742.39      | 7.38 | 79.44 | 76.35         | 821.82 |