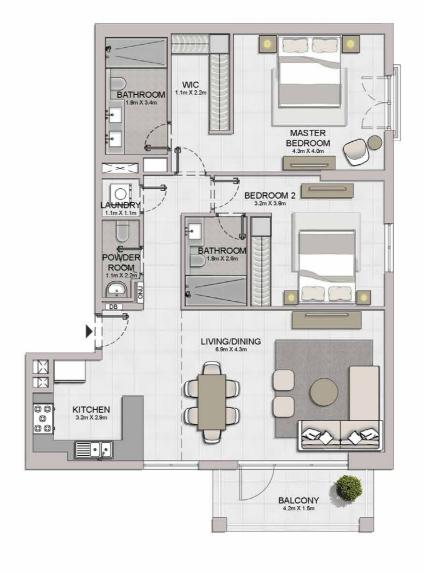

KITCHEN 2.4m X 2.8m

LIVING/DINING 5.7m X 4.2m

TERRACE 8.2m X 3.8m

MASTER BEDROOM 4.3m X 4.1m

BEDROOM 2

LEVEL 1

2 BEDROOM APARTMENT TYPE 3A
BUILDING 4 - LEVEL 1

| UNIT NO. | 250    | JITE<br>REA | -200 | CONY<br>REA | TOTAL<br>AREA |         |
|----------|--------|-------------|------|-------------|---------------|---------|
|          | SQM    | SQFT        | SQM  | SQFT        | SQM           | SQFT    |
| 103      | 103.73 | 1116.54     | 26.2 | 282.01      | 129.93        | 1398.55 |