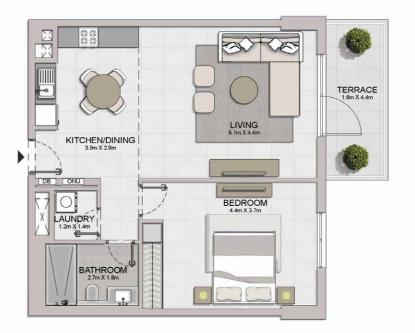

BEDROOM

BALCONY 1.6m X 4.4m

KITCHEN/DINING 3.0m X 2.9m

BALCONY 4.2m X 1.3m

BALCONY