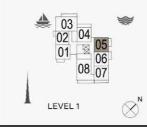

#### PORT DE LA MER LA SIRÈNE 2

1 BEDROOM APARTMENT TYPE 2 **BUILDING 4** - LEVEL

LEVEL 1

1 BEDROOM APARTM BUILDING 4 - LEVEL

APARTMENT TYPE 3

| LAUNDRY<br>12mX L4m | BEDROOM<br>4.4m X 3.7m |
|---------------------|------------------------|
| KITCHEN/DINING      | LIVING<br>5.fm X 4.3m  |
|                     |                        |
|                     |                        |
|                     | TERRACE<br>42m X 1.4m  |