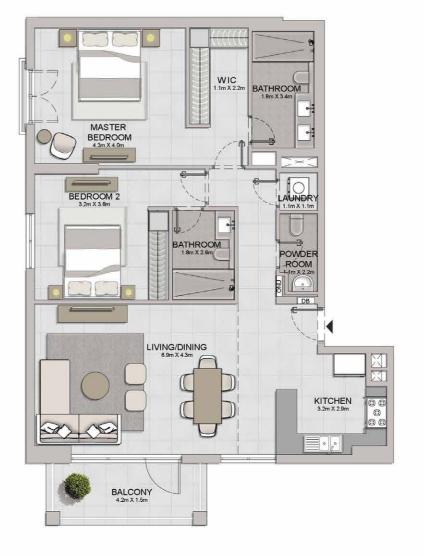

LAUNDRY

BATHROOM

BEDROOM 2 3.8m x 3.2m

BATHROOM

2.2m X 1.1m

BEDROOM 4.0m X 4.3m

KITCHEN 3.0m X 2.4m

LIVING/DINING 4.3m × 5.7m

MASTER BEDROOM 4.3m x 4.0m

BEDROOM 2

| UNIT NO. | 1 25   | JITE<br>REA | 928000 | CONY   | TOTAL<br>AREA |         |
|----------|--------|-------------|--------|--------|---------------|---------|
|          | SQM    | SQFT        | SQM    | SQFT   | SQM           | SQFT    |
| 108      | 111.31 | 1198.13     | 17.02  | 183.20 | 128.33        | 1381.33 |

KITCHEN 3.1m X 2.4m 0.9m X 1.1m

BATHROOM

| UNIT NO. | 1000   | JITE<br>REA |      | CONY  | TOTAL<br>AREA |         |
|----------|--------|-------------|------|-------|---------------|---------|
|          | SQM    | SQFT        | SQM  | SQFT  | SQM           | SQFT    |
| 101      | 104.48 | 1124.61     | 7.38 | 79.44 | 111.86        | 1204.05 |