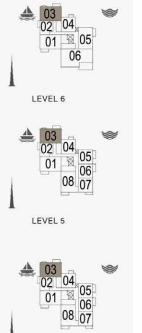

#### PORT DE LA MER LA SIRÈNE 2

| į   | JNIT NO | i.  | 1733  | JITE<br>REA | BALCONY<br>AREA |       | 17007 | TAL<br>REA |
|-----|---------|-----|-------|-------------|-----------------|-------|-------|------------|
|     |         |     | SQM   | SQFT        | SQM             | SQFT  | SQM   | SQFT       |
| 202 | 302     | 402 | 58.09 | 625.28      | 4.58            | 49.30 | 62.67 | 674.57     |
| 502 | 602     |     | 56.09 |             | 4.08            |       |       |            |

#### PORT DE LA MER LA SIRÈNE 2

| UNIT NO. |     | 1 50 | JITE<br>REA |         | CONY<br>REA | 1,000  | TAL<br>REA |         |
|----------|-----|------|-------------|---------|-------------|--------|------------|---------|
|          |     |      | SQM         | SQFT    | SQM         | SQFT   | SQM        | SQFT    |
| 203      | 303 | 403  | 104.14      | 1120.95 | 9.76        | 105.06 | 113.90     | 1226.01 |
|          | 503 |      | 104.13      | 1120.85 | 9.76        | 105.06 | 113.89     | 1225.90 |
|          | 603 |      | 104.13      | 1120.85 | 9.77        | 105.16 | 113.90     | 1226.01 |