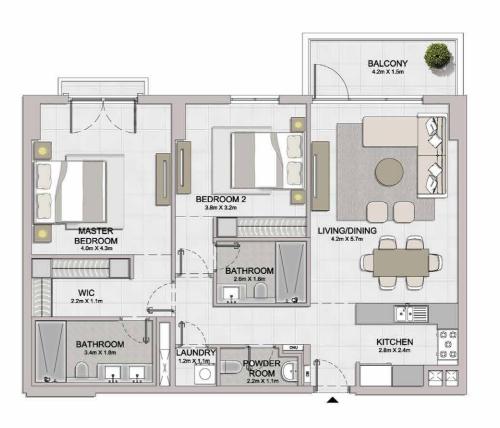

LAUNDRY

BATHROOM

BEDROOM 2 3.8m x 3.2m

BATHROOM

2.2m X 1.1m

BEDROOM 4.0m X 4.3m

KITCHEN 3.0m X 2.4m

LIVING/DINING 4.3m × 5.7m

BALCONY