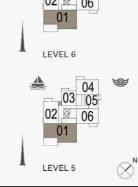

BEDROOM 2 4.0m × 4.0m

3 BEDROOM

APARTMENT TYPE 1

BUILDING 6 - LEVEL

| 03<br>02<br>01<br>05<br>06 |
|----------------------------|
| LEVEL 6                    |
| 03 04 05 05                |
| LEVEL 5                    |

| UNIT NO.                                                                                                       | 10.555 | JITE<br>REA | BALCONY<br>AREA |        | TOTAL<br>AREA |         |
|----------------------------------------------------------------------------------------------------------------|--------|-------------|-----------------|--------|---------------|---------|
| Salar Sa | SQM    | SQFT        | SQM             | SQFT   | SQM           | SQFT    |
| 506                                                                                                            | 180.51 | 1942.99     | 34.98           | 376.52 | 215.49        | 2319.52 |
| 606                                                                                                            | 180.44 | 1942.24     | 34.97           | 376.41 | 215.41        | 2318.65 |