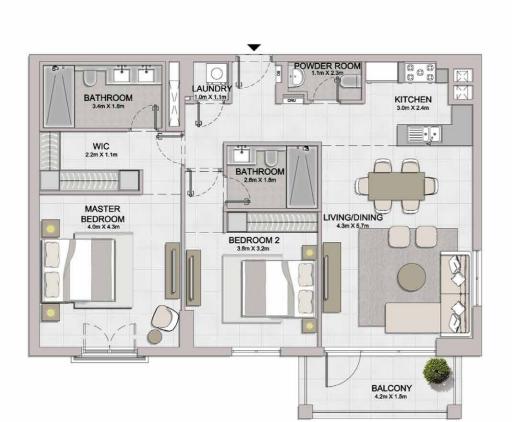

LAUNDRY

BATHROOM

BEDROOM 2 3.8m x 3.2m

BATHROOM

2.2m X 1.1m

BEDROOM 4.0m X 4.3m

KITCHEN 3.0m X 2.4m

LIVING/DINING 4.3m × 5.7m

2 BEDROOM BUILDING 5

APARTMENT TYPE 1
- LEVEL 1

| LIVING/DINING<br>4.3m X,5.7m | 2.8m X 1.8m              | MASTER<br>BEDROOM<br>4.0m x 4.3m |
|------------------------------|--------------------------|----------------------------------|
|                              | BEDROOM 2<br>3.8m X 3.2m |                                  |
|                              |                          |                                  |

KITCHEN 3.1m X 2.4m 0.9m X 1.1m

BATHROOM

| UNIT NO. | 1000   | JITE<br>REA |      | CONY  | TOTAL<br>AREA |         |
|----------|--------|-------------|------|-------|---------------|---------|
|          | SQM    | SQFT        | SQM  | SQFT  | SQM           | SQFT    |
| 101      | 104.48 | 1124.61     | 7.38 | 79.44 | 111.86        | 1204.05 |