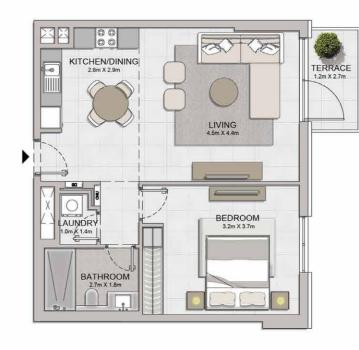

#### PORT DE LA MER LA SIRÈNE 2

1 BEDROOM APARTMENT TYPE 2 **BUILDING 4** - LEVEL

LEVEL 1

1 BEDROOM APARTM BUILDING 4 - LEVEL

APARTMENT TYPE 3

| LAUNDRY<br>12mX L4m | BEDROOM<br>4.4m X 3.7m |
|---------------------|------------------------|
| KITCHEN/DINING      | LIVING<br>5.fm X 4.3m  |
|                     |                        |
|                     |                        |
|                     | TERRACE<br>42m X 1.4m  |