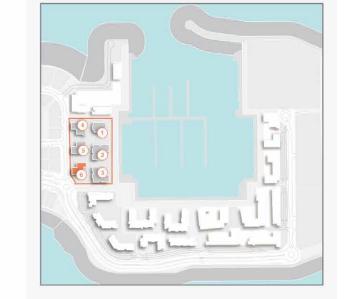

#### PORT DE LA MER LA SIRÈNE 2

1 BEDROOM APARTMENT TYPE 2 **BUILDING 4** - LEVEL

LEVEL 1

1 BEDROOM APARTM BUILDING 4 - LEVEL

APARTMENT TYPE 3

| LAUNDRY<br>12mX L4m | BEDROOM<br>4.4m X 3.7m |
|---------------------|------------------------|
| KITCHEN/DINING      | LIVING<br>5.fm X 4.3m  |
|                     |                        |
|                     |                        |
|                     | TERRACE<br>42m X 1.4m  |