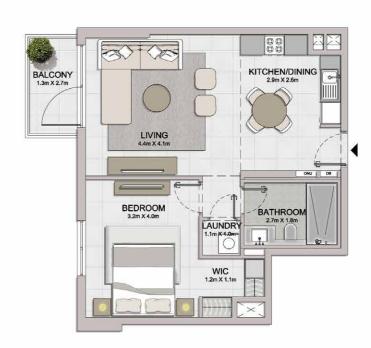

# FLOOR PLANS

**BUILDING 6** 

PORT DE LA MER LA SIRÈNE 2

1 BEDROOM

APARTMENT TYPE 1

**BUILDING 6** - LEVEL

| UNIT NO. | 1000  | JITE<br>REA |      | CONY  | TOTAL<br>AREA |        |
|----------|-------|-------------|------|-------|---------------|--------|
|          | SQM   | SQFT        | SQM  | SQFT  | SQM           | SQFT   |
| 101      | 68.97 | 742.39      | 7.47 | 80.41 | 76.44         | 822.79 |

and scale are illustrative only. Final areas, orientation, dimensions, layout and materials may differ from those stated.

1 BEDROOM BUILDING 6

APARTMENT TYPE 2
- LEVEL 1

| TERRACE<br>1.3m x 2.7m |                                                 | KITCHEN/DINING 2.8m X 2.9m |
|------------------------|-------------------------------------------------|----------------------------|
|                        | LIVING<br>4.5m x 4.4m<br>BEDROOM<br>3.8m x 3.7m | LAUNDRY<br>1.0m X 1,4m     |
|                        |                                                 | BATHROOM<br>27m X 1.8m     |