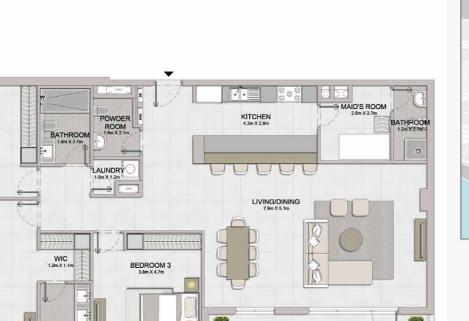

#### PORT DE LA MER LA SIRÈNE 2

1 BEDROOM APARTMENT TYPE 2 **BUILDING 4** - LEVEL

LEVEL 1

1 BEDROOM APARTM BUILDING 4 - LEVEL

APARTMENT TYPE 3

| LAUNDRY<br>12mX L4m | BEDROOM<br>4.4m X 3.7m |
|---------------------|------------------------|
| KITCHEN/DINING      | LIVING<br>5.fm X 4.3m  |
|                     |                        |
|                     |                        |
|                     | TERRACE<br>42m X 1.4m  |