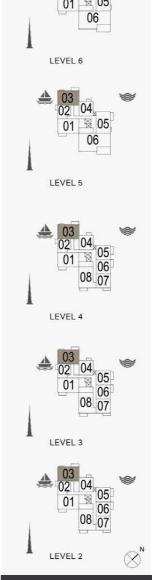

KITCHEN 3.2m X 2.9m

2 BEDROOM APARTMENT TYPE 3 BUILDING 6 - LEVEL 2, 3, 4, 5, 6

| UNIT NO. |     |     | SUITE<br>AREA |         | BALCONY<br>AREA |       | TOTAL<br>AREA |         |
|----------|-----|-----|---------------|---------|-----------------|-------|---------------|---------|
|          |     |     | SQM           | SQFT    | SQM             | SQFT  | SQM           | SQFT    |
| 201      | 301 | 401 | 104.48        | 1124.61 | 7.38            | 79.44 | 111.86        | 1204.05 |
| 501      | 601 |     |               |         |                 |       |               |         |

Disclaimer: Plans, details and unit orientation included are indicative only and are subject to change by the developer/seller at its sole discretion without notice and/or liability. All images, including features, finishes, furnishings, view and scale are illustrative only. Final areas, orientation, dimensions, layout and materials may differ from those stated.