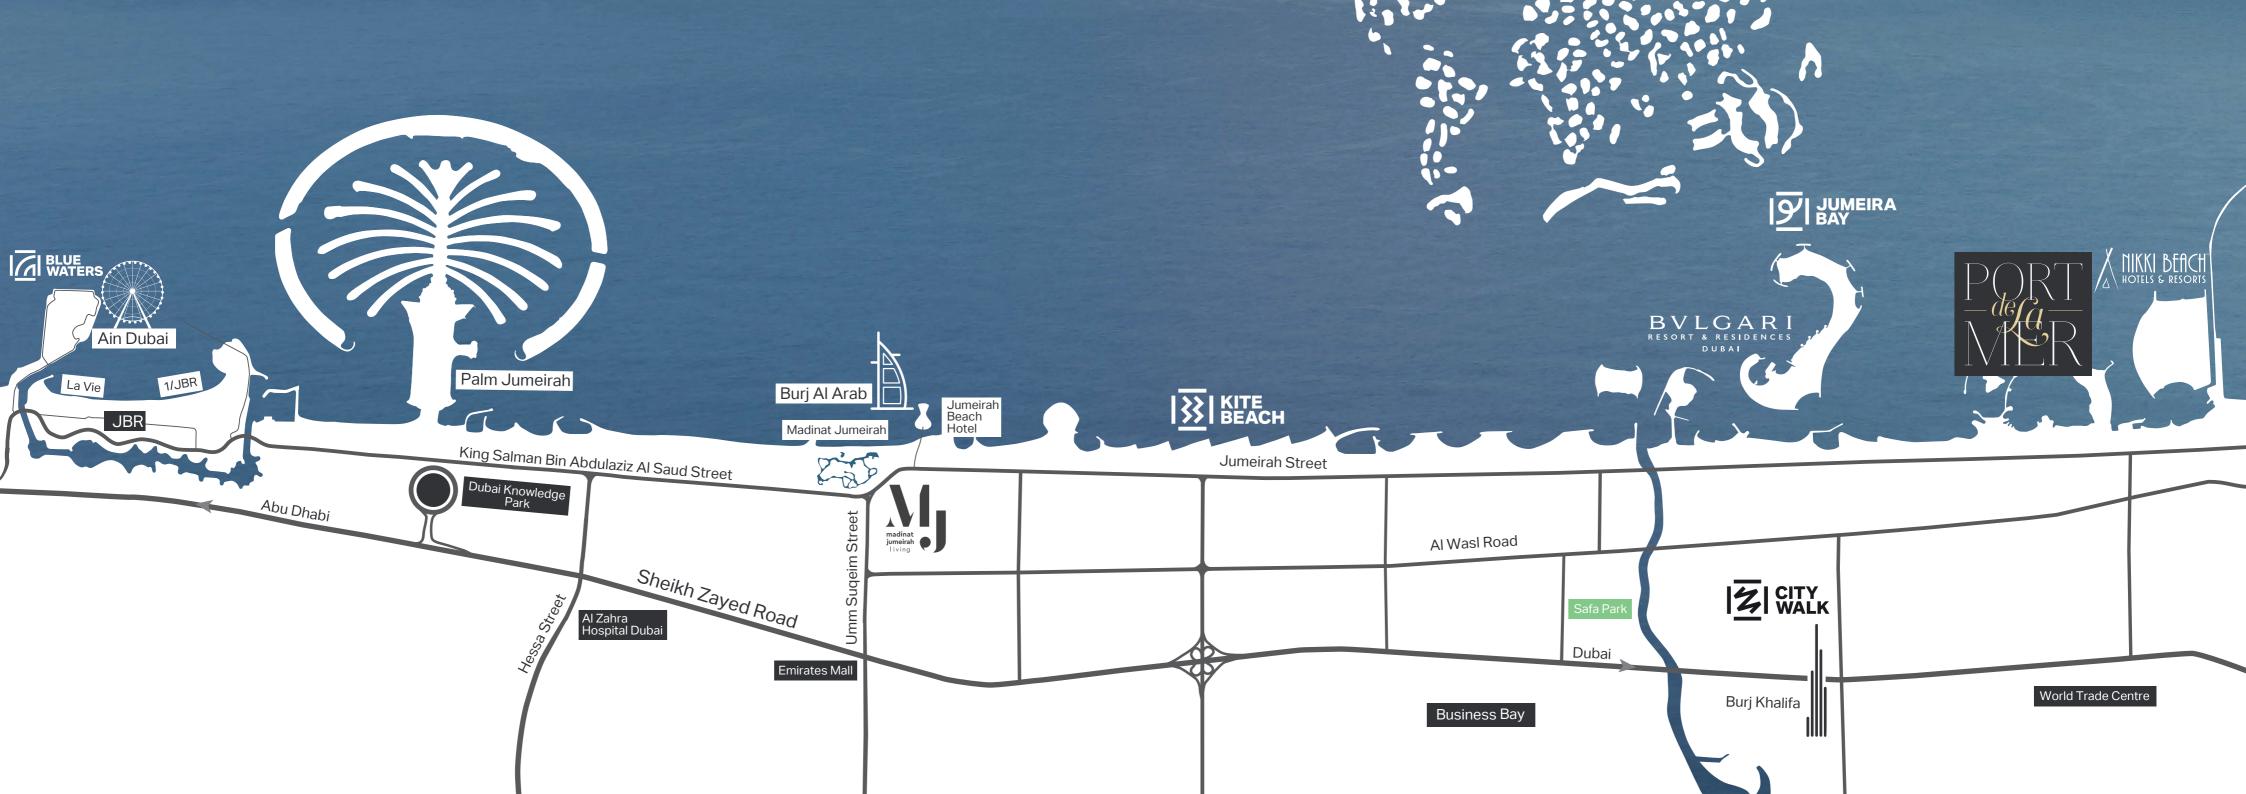

#### CONNECTIVITY

Port de La Mer is easily accessible from all major road links. Located within La Mer and only minutes away from City Walk, this seaside destination has everything one could desire within close vicinity. Dubai International Airport is only a short drive away, and for those who enjoy the glitz and glamour of the city, shopping, leisure and dining experiences are also at your doorstep.

**5 MINUTES** to La Mer

**10 MINUTES** to City Walk

**10 MINUTES** to Downtown Dubai

**15 MINUTES** to Dubai International Airport

**45 MINUTES** to Al Maktoum International Airport