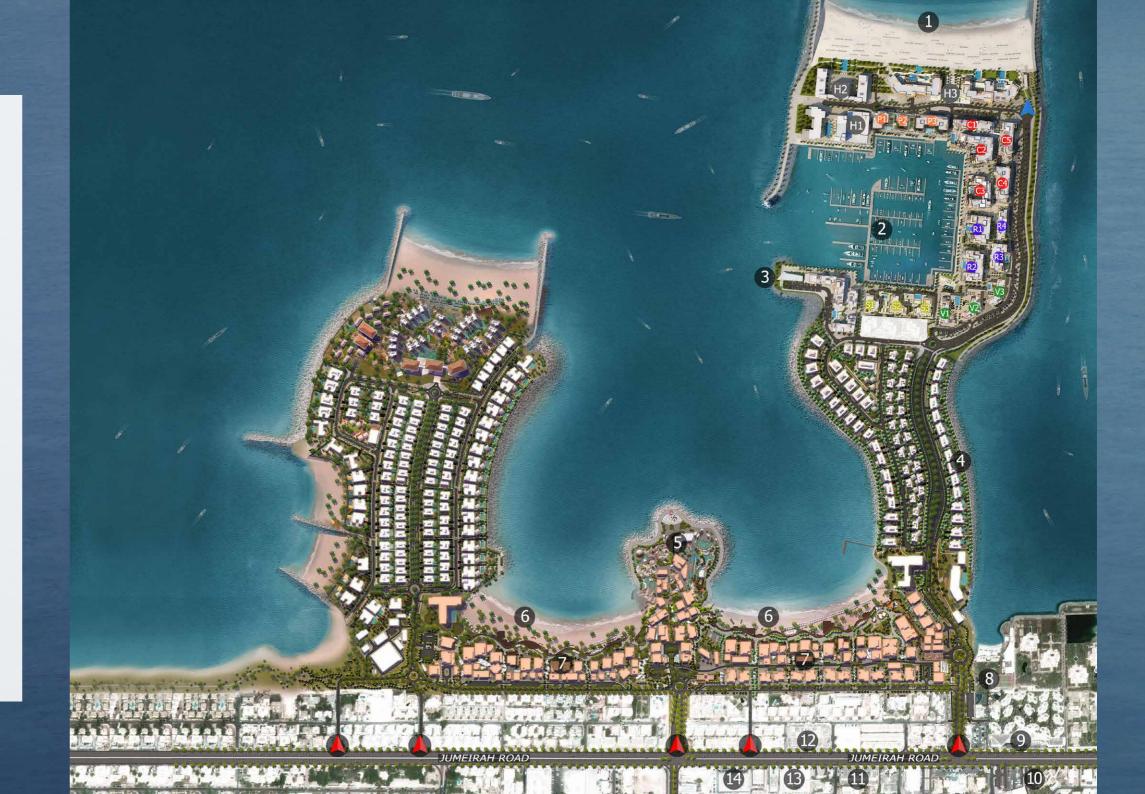

#### **MASTER PLAN**

#### **LEGEND**

- C LA COTE
- R LA RIVI
- LE PONT
- V LA VOILE
- S LA SIRENI
- HOTEL:
- LA MER & PDLM ENTRIES
- ▲ BEACH ACCES
- 1 BEACH
- 2 MARINA
- 3 YACHT CLUB

- 4 SUR LA MER
- 5 LAGUNA WATER PARK
- 6 LA MER BEACH
- **7** RESTAURANTS & RETAIL
- 8 DUBAI MARINE RESORT
- 9 PALM STRIP MALL
- **10** JUMEIRAH MOSQUE
- **11** JUMEIRAH CENTRE
- 12 THE VILLAGE MALL
- **13** JUMEIRAH PLAZA
- 14 CENTURY PLAZA