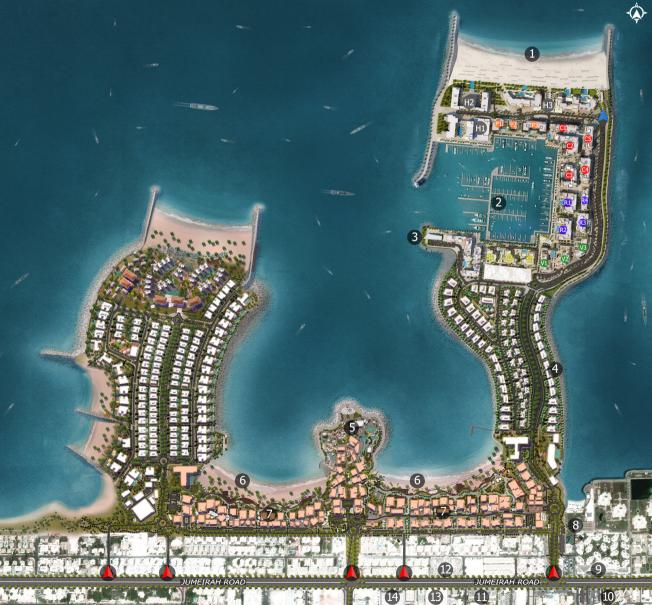

### **MASTER PLAN**

#### Legend

- **O** LA COTE
- B LARIVE
- LE PONT
- LA VOILE
- **LA SIRENE**
- (1) HOTELS
- A LA MER & PDLM ENTRIES
- A BEACH ACCESS

- 1 BEACH
- 2 MARINA
- 3 YACHT CLUB
- 4 SUR LA MER
- LAGUNA WATER PARK
- 6 LA MER BEACH
- 7 RESTAURANTS & RETAIL
- 8 DUBAI MARINE RESORT

- 9 PALM STRIP MALL
- 10 JUMEIRAH MOSQUE
- 11 JUMEIRAH CENTRE
- THE VILLAGE MALLJUMEIRAH PLAZA
- 14 CENTURY PLAZA