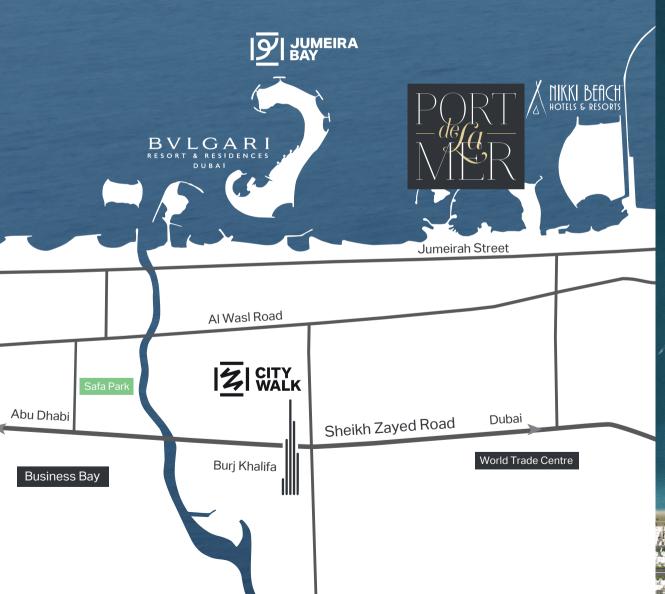

# CONNECTIVITY

**5 MINUTES** to La Mer

10 MINUTES to City Walk

**10 MINUTES** 

to Downtown Dubai

**15 MINUTES** 

to Dubai International Airport

**45 MINUTES** 

to Al Maktoum International Airport