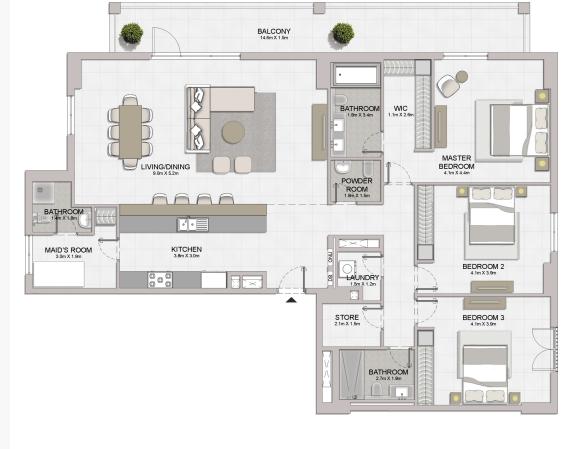

LEVEL 5, 6

| UNIT NO. |  | SUITE<br>AREA |         | BALCONY<br>AREA |        | TOTAL<br>AREA |         |
|----------|--|---------------|---------|-----------------|--------|---------------|---------|
|          |  |               | SQFT    | SQM             | SQFT   | SQM           | SQFT    |
| 501      |  | 168.29        | 1811.47 | 20.41           | 219.69 | 188.70        | 2031.16 |
| 601      |  | 168.24        | 1810.93 | 20.41           | 219.69 | 188.65        | 2030.62 |