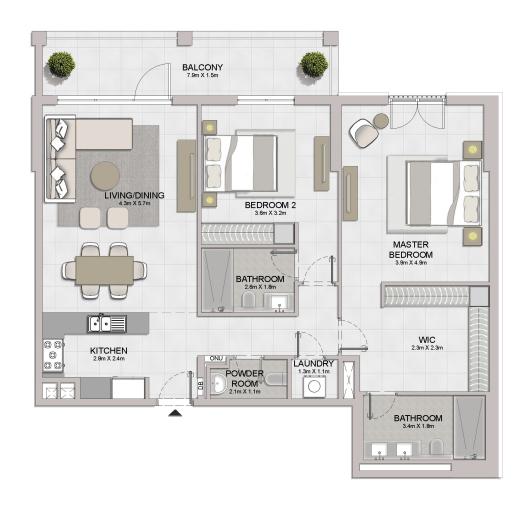

2 BEDROOM APARTMENT TYPE 2
BUILDING 2 - LEVEL 2, 3, 4, 5, 6

| L   | UNIT NO. |     | SUITE<br>AREA |         | BALCONY<br>AREA |       | TOTAL<br>AREA |         |
|-----|----------|-----|---------------|---------|-----------------|-------|---------------|---------|
|     |          |     | SQM           | SQFT    | SQM             | SQFT  | SQM           | SQFT    |
| 204 | 304      | 404 | 105 15        | 1131.83 | 7 38            | 79.44 | 112 53        | 1211.27 |
| 503 |          |     | 103.13        | 1131.03 | 7.50            | 13.44 | 112.55        | 1211.21 |
| 603 |          |     | 105.20        | 1132.37 | 7.38            | 79.44 | 112.58        | 1211.81 |

LEVEL

| TERRACE<br>8.7m X 1.5m                                   |
|----------------------------------------------------------|
| KITCHEN 2.4m X 2.8m                                      |
| BEDROOM 2 3.2m x 3.9m  BEDROOM 2 1.1m x 0.5m             |
| MASTER BEDROOM 4.3m x 4.1m  WIC 1.1m x 2.3m  1.9m x 3.4m |