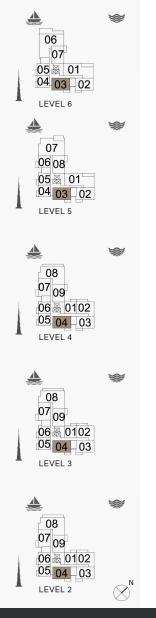

08 07 09

06 🗟 0102

05 04 03

LEVEL 4

08 07<sub>09</sub>

08 07<sub>09</sub>

06 🗟 0102 05 04 03 LEVEL 2

06 🗟 0102

05 04 03 LEVEL 3

**BUILDING 2** LEVEL

|  | UNIT NO. |     |     | SUITE<br>AREA |         |       | CONY<br>REA | TOTAL<br>AREA |         |
|--|----------|-----|-----|---------------|---------|-------|-------------|---------------|---------|
|  |          |     |     | SQM           | SQFT    | SQM   | SQFT        | SQM           | SQFT    |
|  | 208      | 308 | 408 | 184.26        | 1983.37 | 25.32 | 272.54      | 209.58        | 2255.91 |