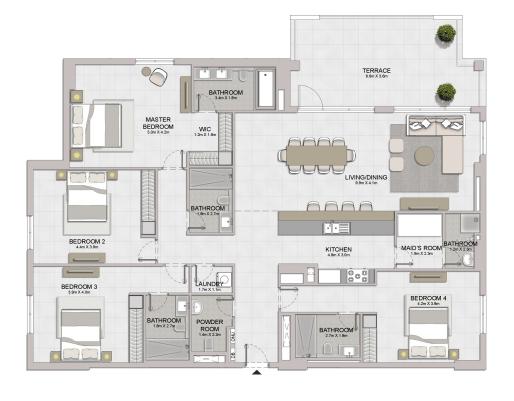

LEVEL 5, 6

| UNIT NO. |  | SUITE<br>AREA |         | BALCONY<br>AREA |        | TOTAL<br>AREA |         |
|----------|--|---------------|---------|-----------------|--------|---------------|---------|
|          |  |               | SQFT    | SQM             | SQFT   | SQM           | SQFT    |
| 501      |  | 168.29        | 1811.47 | 20.41           | 219.69 | 188.70        | 2031.16 |
| 601      |  | 168.24        | 1810.93 | 20.41           | 219.69 | 188.65        | 2030.62 |