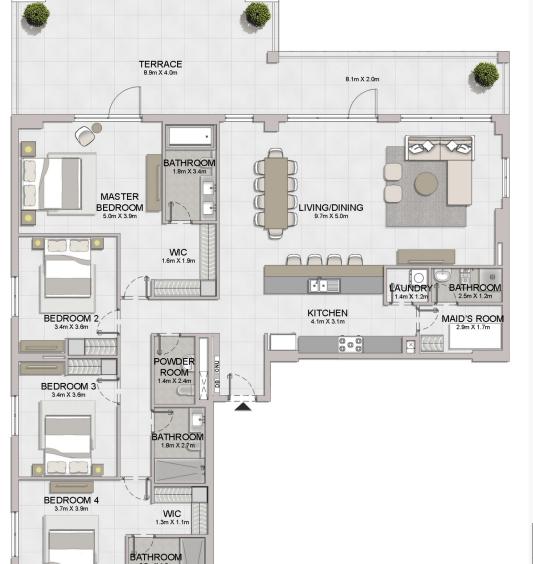

**BUILDING 2** LEVEL

| UNIT NO. | SUITE<br>AREA |         | BALCONY<br>AREA |        | TOTAL<br>AREA |         |
|----------|---------------|---------|-----------------|--------|---------------|---------|
|          | SQM           | SQFT    | SQM             | SQFT   | SQM           | SQFT    |
| 507      | 212.50        | 2287.34 | 28.40           | 305.70 | 240.90        | 2593.04 |