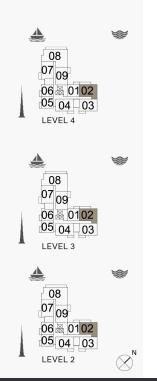

## **FLOOR PLANS**

**BUILDING 2** 

1 BEDROOM
BUILDING 2 -

APARTMENT TYPE 1

LEVEL 1, 2, 3, 4, 5, 6

| U   | UNIT NO. |     | SUITE<br>AREA |        | BALCONY<br>AREA |       | TOTAL<br>AREA |        |
|-----|----------|-----|---------------|--------|-----------------|-------|---------------|--------|
|     |          |     | SQM           | SQFT   | SQM             | SQFT  | SQM           | SQFT   |
|     | 103      |     |               |        |                 |       |               |        |
| 205 | 305      | 405 | 68.53         | 737.65 | 5.55            | 59.74 | 74.08         | 797.39 |
| 504 | 504 604  |     |               |        |                 |       |               |        |