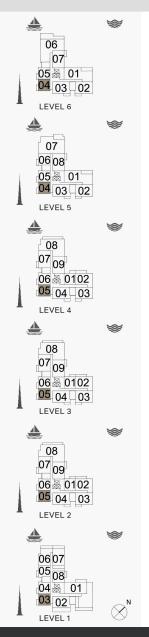

## **FLOOR PLANS**

**BUILDING 2** 

1 BEDROOM
BUILDING 2 -

APARTMENT TYPE 1

LEVEL 1, 2, 3, 4, 5, 6

| U   | UNIT NO. |     | SUITE<br>AREA |        | BALCONY<br>AREA |       | TOTAL<br>AREA |        |
|-----|----------|-----|---------------|--------|-----------------|-------|---------------|--------|
|     |          |     | SQM           | SQFT   | SQM             | SQFT  | SQM           | SQFT   |
|     | 103      |     |               |        |                 |       |               |        |
| 205 | 305      | 405 | 68.53         | 737.65 | 5.55            | 59.74 | 74.08         | 797.39 |
| 504 | 504 604  |     |               |        |                 |       |               |        |