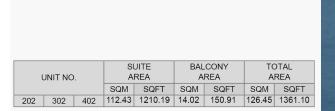

2 BEDROOM APARTMENT TYPE 2
BUILDING 2 - LEVEL 2, 3, 4, 5, 6

| L   | UNIT NO. |     | SUITE<br>AREA |         | BALCONY<br>AREA |       | TOTAL<br>AREA |         |
|-----|----------|-----|---------------|---------|-----------------|-------|---------------|---------|
|     |          |     | SQM           | SQFT    | SQM             | SQFT  | SQM           | SQFT    |
| 204 | 304      | 404 | 105 15        | 1131.83 | 7 38            | 79.44 | 112 53        | 1211.27 |
| 503 |          |     | 103.13        | 1131.03 | 7.50            | 13.44 | 112.55        | 1211.21 |
| 603 |          |     | 105.20        | 1132.37 | 7.38            | 79.44 | 112.58        | 1211.81 |