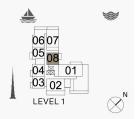

08 07 09

06 🗟 0102

05 04 03

LEVEL 4

08 07<sub>09</sub>

08 07<sub>09</sub>

06 🗟 0102 05 04 03 LEVEL 2

06 🗟 0102

05 04 03 LEVEL 3

**BUILDING 2** LEVEL

|  | UNIT NO. |     |     | SUITE<br>AREA |         |       | CONY<br>REA | TOTAL<br>AREA |         |
|--|----------|-----|-----|---------------|---------|-------|-------------|---------------|---------|
|  |          |     |     | SQM           | SQFT    | SQM   | SQFT        | SQM           | SQFT    |
|  | 208      | 308 | 408 | 184.26        | 1983.37 | 25.32 | 272.54      | 209.58        | 2255.91 |