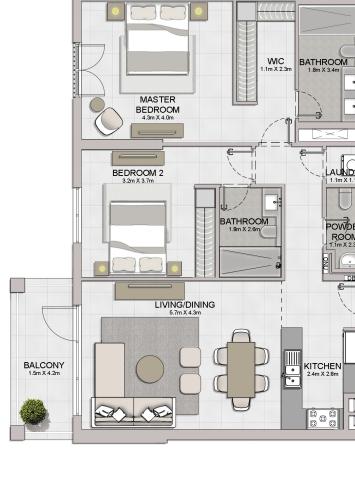

2 BEDROOM APARTMENT TYPE 2
BUILDING 2 - LEVEL 2, 3, 4, 5, 6

| L   | UNIT NO. |     | SUITE<br>AREA |         | BALCONY<br>AREA |       | TOTAL<br>AREA |         |
|-----|----------|-----|---------------|---------|-----------------|-------|---------------|---------|
|     |          |     | SQM           | SQFT    | SQM             | SQFT  | SQM           | SQFT    |
| 204 | 304      | 404 | 105 15        | 1131.83 | 7 38            | 79.44 | 112 53        | 1211.27 |
| 503 |          |     | 103.13        | 1131.03 | 7.50            | 13.44 | 112.55        | 1211.21 |
| 603 |          |     | 105.20        | 1132.37 | 7.38            | 79.44 | 112.58        | 1211.81 |