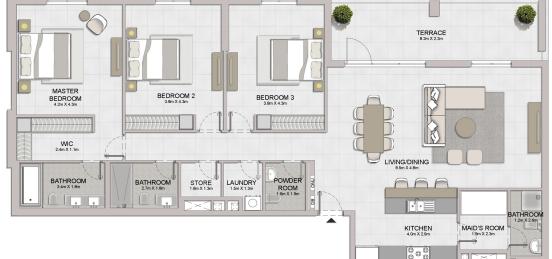

**BUILDING 2** LEVEL

| UNIT NO. | SUITE<br>AREA |         | BALCONY<br>AREA |        | TOTAL<br>AREA |         |
|----------|---------------|---------|-----------------|--------|---------------|---------|
|          | SQM           | SQFT    | SQM             | SQFT   | SQM           | SQFT    |
| 507      | 212.50        | 2287.34 | 28.40           | 305.70 | 240.90        | 2593.04 |

| UNIT NO. | _      | JITE<br>REA | BALCONY TOTAL AREA AREA |        |        |         |
|----------|--------|-------------|-------------------------|--------|--------|---------|
|          | SQM    | SQFT        | SQM                     | SQFT   | SQM    | SQFT    |
| 606      | 205.16 | 2208.33     | 55.15                   | 593.63 | 260.31 | 2801.96 |