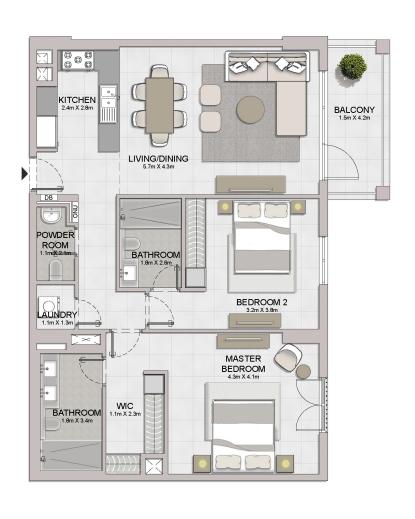

2 BEDROOM APARTMENT TYPE 2
BUILDING 2 - LEVEL 2, 3, 4, 5, 6

| L   | UNIT NO. |     | SUITE<br>AREA |         | BALCONY<br>AREA |       | TOTAL<br>AREA |         |
|-----|----------|-----|---------------|---------|-----------------|-------|---------------|---------|
|     |          |     | SQM           | SQFT    | SQM             | SQFT  | SQM           | SQFT    |
| 204 | 304      | 404 | 105 15        | 1131.83 | 7 38            | 79.44 | 112 53        | 1211.27 |
| 503 |          |     | 103.13        | 1131.03 | 7.50            | 13.44 | 112.55        | 1211.21 |
| 603 |          |     | 105.20        | 1132.37 | 7.38            | 79.44 | 112.58        | 1211.81 |