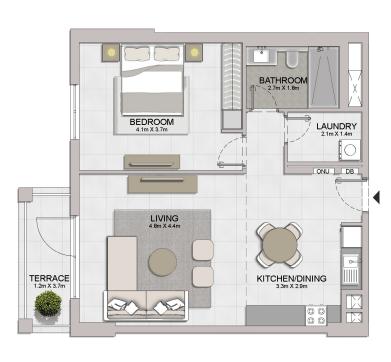

## **FLOOR PLANS**

**BUILDING 2** 

1 BEDROOM
BUILDING 2 -

APARTMENT TYPE 1

LEVEL 1, 2, 3, 4, 5, 6

| U   | UNIT NO. |     | SUITE<br>AREA |        | BALCONY<br>AREA |       | TOTAL<br>AREA |        |
|-----|----------|-----|---------------|--------|-----------------|-------|---------------|--------|
|     |          |     | SQM           | SQFT   | SQM             | SQFT  | SQM           | SQFT   |
|     | 103      |     |               |        |                 |       |               |        |
| 205 | 305      | 405 | 68.53         | 737.65 | 5.55            | 59.74 | 74.08         | 797.39 |
| 504 | 504 604  |     |               |        |                 |       |               |        |