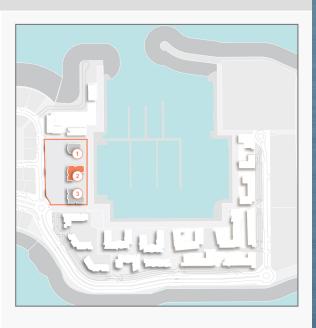

## **FLOOR PLANS**

**BUILDING 2** 

1 BEDROOM
BUILDING 2 -

APARTMENT TYPE 1

LEVEL 1, 2, 3, 4, 5, 6

| U   | UNIT NO. |     | SUITE<br>AREA |        | BALCONY<br>AREA |       | TOTAL<br>AREA |        |
|-----|----------|-----|---------------|--------|-----------------|-------|---------------|--------|
|     |          |     | SQM           | SQFT   | SQM             | SQFT  | SQM           | SQFT   |
|     | 103      |     |               |        |                 |       |               |        |
| 205 | 305      | 405 | 68.53         | 737.65 | 5.55            | 59.74 | 74.08         | 797.39 |
| 504 | 504 604  |     |               |        |                 |       |               |        |