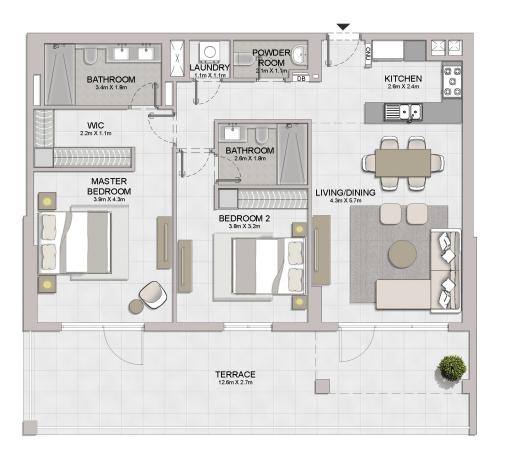

2 BEDROOM APARTMENT TYPE 2
BUILDING 2 - LEVEL 2, 3, 4, 5, 6

| L   | UNIT NO. |     | SUITE<br>AREA |         | BALCONY<br>AREA |       | TOTAL<br>AREA |         |
|-----|----------|-----|---------------|---------|-----------------|-------|---------------|---------|
|     |          |     | SQM           | SQFT    | SQM             | SQFT  | SQM           | SQFT    |
| 204 | 304      | 404 | 105 15        | 1131.83 | 7 38            | 79.44 | 112 53        | 1211.27 |
| 503 |          |     | 103.13        | 1131.03 | 7.50            | 13.44 | 112.55        | 1211.21 |
| 603 |          |     | 105.20        | 1132.37 | 7.38            | 79.44 | 112.58        | 1211.81 |