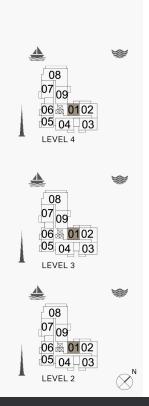

08 07 09

06 🗟 0102

05 04 03

LEVEL 4

08 07<sub>09</sub>

08 07<sub>09</sub>

06 🗟 0102 05 04 03 LEVEL 2

06 🗟 0102

05 04 03 LEVEL 3

**BUILDING 2** LEVEL

|  | UNIT NO. |     |     | SUITE<br>AREA |         |       | CONY<br>REA | TOTAL<br>AREA |         |
|--|----------|-----|-----|---------------|---------|-------|-------------|---------------|---------|
|  |          |     |     | SQM           | SQFT    | SQM   | SQFT        | SQM           | SQFT    |
|  | 208      | 308 | 408 | 184.26        | 1983.37 | 25.32 | 272.54      | 209.58        | 2255.91 |