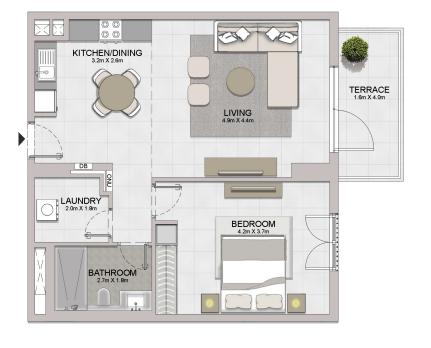

## **FLOOR PLANS**

**BUILDING 2** 

1 BEDROOM
BUILDING 2 -

APARTMENT TYPE 1

LEVEL 1, 2, 3, 4, 5, 6

| U   | UNIT NO. |     | SUITE<br>AREA |        | BALCONY<br>AREA |       | TOTAL<br>AREA |        |
|-----|----------|-----|---------------|--------|-----------------|-------|---------------|--------|
|     |          |     | SQM           | SQFT   | SQM             | SQFT  | SQM           | SQFT   |
|     | 103      |     |               |        |                 |       |               |        |
| 205 | 305      | 405 | 68.53         | 737.65 | 5.55            | 59.74 | 74.08         | 797.39 |
| 504 | 504 604  |     |               |        |                 |       |               |        |