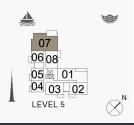

08 07 09

06 🗟 0102

05 04 03

LEVEL 4

08 07<sub>09</sub>

08 07<sub>09</sub>

06 🗟 0102 05 04 03 LEVEL 2

06 🗟 0102

05 04 03 LEVEL 3

**BUILDING 2** LEVEL

|  | UNIT NO. |     |     | SUITE<br>AREA |         |       | CONY<br>REA | TOTAL<br>AREA |         |
|--|----------|-----|-----|---------------|---------|-------|-------------|---------------|---------|
|  |          |     |     | SQM           | SQFT    | SQM   | SQFT        | SQM           | SQFT    |
|  | 208      | 308 | 408 | 184.26        | 1983.37 | 25.32 | 272.54      | 209.58        | 2255.91 |