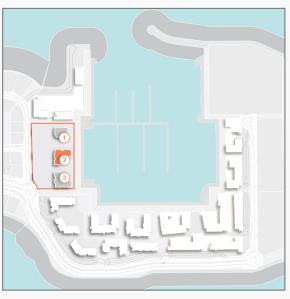

m |



|  | UNIT NO. | SUITE<br>AREA |         | BALCONY<br>AREA |        | TOTAL<br>AREA |         |
|--|----------|---------------|---------|-----------------|--------|---------------|---------|
|  |          | SQM           | SQFT    | SQM             | SQFT   | SQM           | SQFT    |
|  | 106      | 103.74        | 1116.65 | 15.27           | 164.37 | 119.01        | 1281.02 |

NG 2 - LEVEL

VEL





| UNIT NO. | SUITE<br>AREA |         | BALCONY<br>AREA |        | TOTAL<br>AREA |         |
|----------|---------------|---------|-----------------|--------|---------------|---------|
|          | SQM           | SQFT    | SQM             | SQFT   | SQM           | SQFT    |
| 107      | 104.03        | 1119.77 | 14.41           | 155.11 | 118.44        | 1274.88 |























| l   | UNIT NO. |        | SUITE<br>AREA |      | BALCONY<br>AREA |        | TOTAL<br>AREA |  |
|-----|----------|--------|---------------|------|-----------------|--------|---------------|--|
|     |          |        | SQFT          | SQM  | SQFT            | SQM    | SQFT          |  |
| 303 | 403      | 104.98 | 1130.00       | 7.38 | 79.44           | 112.36 | 1209.44       |  |
| 502 | 602      | 104.94 | 1129.57       | 7.38 | 79.44           | 112.32 | 1209.01       |  |







| UNIT NO. | SUITE<br>AREA |         | BALCONY<br>AREA |       | TOTAL<br>AREA |         |
|----------|---------------|---------|-----------------|-------|---------------|---------|
|          | SQM           | SQFT    | SQM             | SQFT  | SQM           | SQFT    |
| 203      | 104.98        | 1130