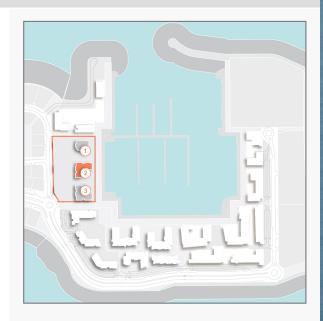

## **FLOOR PLANS**

**BUILDING 2** 

1 BEDROOM
BUILDING 2 -

APARTMENT TYPE 1

LEVEL 1, 2, 3, 4, 5, 6

| U   | UNIT NO. |     | SUITE<br>AREA |        | BALCONY<br>AREA |       | TOTAL<br>AREA |        |
|-----|----------|-----|---------------|--------|-----------------|-------|---------------|--------|
|     |          |     | SQM           | SQFT   | SQM             | SQFT  | SQM           | SQFT   |
|     | 103      |     |               |        |                 |       |               |        |
| 205 | 305      | 405 | 68.53         | 737.65 | 5.55            | 59.74 | 74.08         | 797.39 |
| 504 | 504 604  |     |               |        |                 |       |               |        |