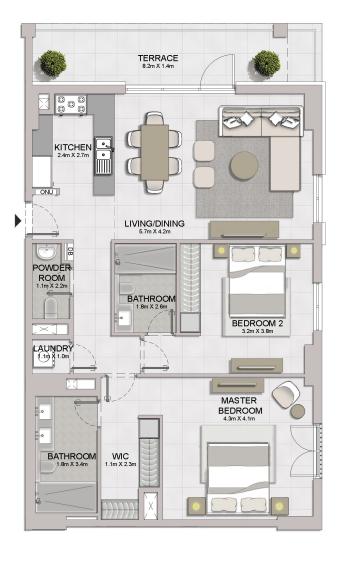

2 BEDROOM APARTMENT TYPE 2
BUILDING 2 - LEVEL 2, 3, 4, 5, 6

| L   | UNIT NO. |     | SUITE<br>AREA |         | BALCONY<br>AREA |       | TOTAL<br>AREA |         |
|-----|----------|-----|---------------|---------|-----------------|-------|---------------|---------|
|     |          |     | SQM           | SQFT    | SQM             | SQFT  | SQM           | SQFT    |
| 204 | 304      | 404 | 105 15        | 1131.83 | 7 38            | 79.44 | 112 53        | 1211.27 |
| 503 |          |     | 103.13        | 1131.03 | 7.50            | 13.44 | 112.55        | 1211.21 |
| 603 |          |     | 105.20        | 1132.37 | 7.38            | 79.44 | 112.58        | 1211.81 |

LEVEL

| TERRACE<br>8.7m X 1.5m                                   |
|----------------------------------------------------------|
| KITCHEN 2.4m X 2.8m                                      |
| BEDROOM 2 3.2m x 3.9m  BEDROOM 2 1.1m x 0.5m             |
| MASTER BEDROOM 4.3m x 4.1m  WIC 1.1m x 2.3m  1.9m x 3.4m |