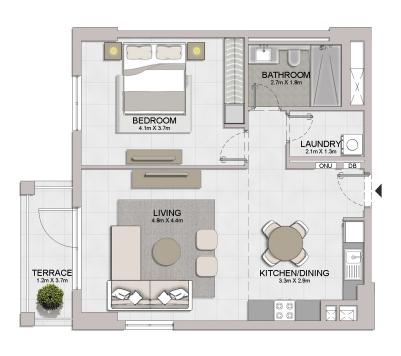

## **FLOOR PLANS**

**BUILDING 2** 

1 BEDROOM
BUILDING 2 -

APARTMENT TYPE 1

LEVEL 1, 2, 3, 4, 5, 6

| U   | UNIT NO. |     | SUITE<br>AREA |        | BALCONY<br>AREA |       | TOTAL<br>AREA |        |
|-----|----------|-----|---------------|--------|-----------------|-------|---------------|--------|
|     |          |     | SQM           | SQFT   | SQM             | SQFT  | SQM           | SQFT   |
|     | 103      |     |               |        |                 |       |               |        |
| 205 | 305      | 405 | 68.53         | 737.65 | 5.55            | 59.74 | 74.08         | 797.39 |
| 504 | 504 604  |     |               |        |                 |       |               |        |