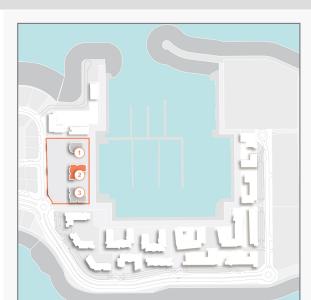

## **FLOOR PLANS**

**BUILDING 2** 

1 BEDROOM
BUILDING 2 -

APARTMENT TYPE 1

LEVEL 1, 2, 3, 4, 5, 6

| U   | UNIT NO. |     | SUITE<br>AREA |        | BALCONY<br>AREA |       | TOTAL<br>AREA |        |
|-----|----------|-----|---------------|--------|-----------------|-------|---------------|--------|
|     |          |     | SQM           | SQFT   | SQM             | SQFT  | SQM           | SQFT   |
|     | 103      |     |               |        |                 |       |               |        |
| 205 | 305      | 405 | 68.53         | 737.65 | 5.55            | 59.74 | 74.08         | 797.39 |
| 504 | 504 604  |     |               |        |                 |       |               |        |