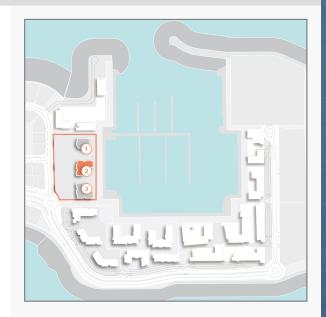

## **FLOOR PLANS**

**BUILDING 2** 

1 BEDROOM
BUILDING 2 -

APARTMENT TYPE 1

LEVEL 1, 2, 3, 4, 5, 6

| U   | UNIT NO. |     | SUITE<br>AREA |        | BALCONY<br>AREA |       | TOTAL<br>AREA |        |
|-----|----------|-----|---------------|--------|-----------------|-------|---------------|--------|
|     |          |     | SQM           | SQFT   | SQM             | SQFT  | SQM           | SQFT   |
|     | 103      |     |               |        |                 |       |               |        |
| 205 | 305      | 405 | 68.53         | 737.65 | 5.55            | 59.74 | 74.08         | 797.39 |
| 504 | 504 604  |     |               |        |                 |       |               |        |