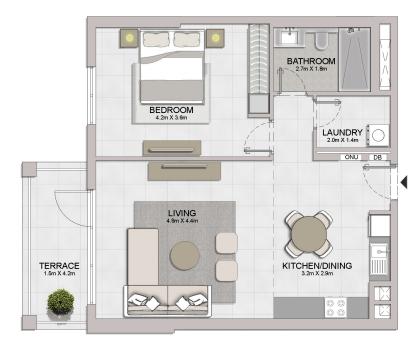

|               |        |                 |       |               |        |
| 205 | 305      | 405 | 68.53         | 737.65 | 5.55            | 59.74 | 74.08         | 797.39 |
| 504 | 504 604  |     |               |        |                 |       |               |        |









| UNIT NO. |     | SUITE<br>AREA |       | BALCONY<br>AREA |      | TOTAL<br>AREA |       |        |
|----------|-----|---------------|-------|-----------------|------|---------------|-------|--------|
|          |     | SQM           | SQFT  | SQM             | SQFT | SQM           | SQFT  |        |
| 104      | 206 | 306           | 69.10 | 743.79          | 5.55 | 59.74         | 74 65 | 803 53 |
| 406      | 505 | 605           | 03.10 |                 | 3.33 | 33.74         | 74.00 | 000.00 |





|     | UNIT NO. |  | SUITE<br>AREA |        | BALCONY<br>AREA |       | TOTAL<br>AREA |        |
|-----|----------|--|---------------|--------|-----------------|-------|---------------|--------|
|     |          |  | SQM           | SQFT   | SQM             | SQFT  | SQM           | SQFT   |
| 105 | 506      |  | 69.39         | 746.91 | 7.38            | 79.44 | 76.77         | 826.35 |









| UNIT NO. | SUITE<br>AREA |        | BALCONY<br>AREA |       | TOTAL<br>AREA |        |
|----------|---------------|--------|-----------------|-------|---------------|--------|
|          | SQM           | SQFT   | SQM             | SQFT  | SQM           | SQFT   |
| 108      | 68.87         | 741.31 | 7.68            | 82.67 | 76.55         | 823.98 |

DING 2 - LEVEL















|  |