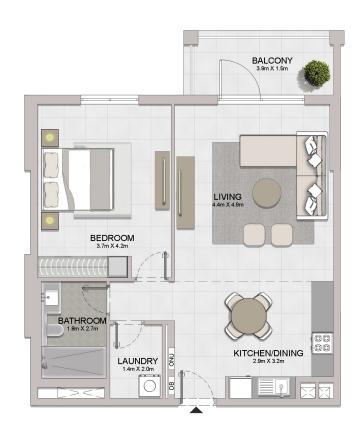

**BUILDING 2** 

2, 3, 4

|   | UNIT NO. |     |     | SUITE<br>AREA |         | BALCONY<br>AREA |       | TOTAL<br>AREA |         |
|---|----------|-----|-----|---------------|---------|-----------------|-------|---------------|---------|
| 1 |          |     |     | SQM           | SQFT    | SQM             | SQFT  | SQM           | SQFT    |
|   | 207      | 307 | 407 | 104.68        | 1126.77 | 7.38            | 79.44 | 112.06        | 1206.21 |