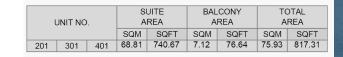

**BUILDING 2** 

2, 3, 4

|   | UNIT NO. |     |     | SUITE<br>AREA |         | BALCONY<br>AREA |       | TOTAL<br>AREA |         |
|---|----------|-----|-----|---------------|---------|-----------------|-------|---------------|---------|
| 1 |          |     |     | SQM           | SQFT    | SQM             | SQFT  | SQM           | SQFT    |
|   | 207      | 307 | 407 | 104.68        | 1126.77 | 7.38            | 79.44 | 112.06        | 1206.21 |