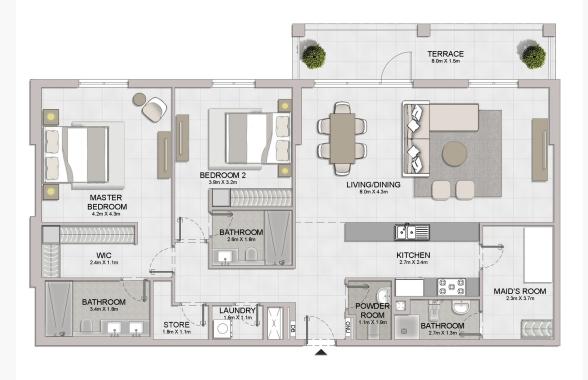

LEVEL

| TERRACE<br>8.7m X 1.5m                                   |
|----------------------------------------------------------|
| KITCHEN 2.4m X 2.8m                                      |
| BEDROOM 2 3.2m x 3.9m  BEDROOM 2 1.1m x 0.5m             |
| MASTER BEDROOM 4.3m x 4.1m  WIC 1.1m x 2.3m  1.9m x 3.4m |