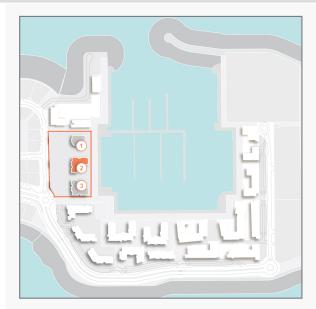

**BUILDING 2** 

2, 3, 4

|   | UNIT NO. |     |     | SUITE<br>AREA |         | BALCONY<br>AREA |       | TOTAL<br>AREA |         |
|---|----------|-----|-----|---------------|---------|-----------------|-------|---------------|---------|
| 1 |          |     |     | SQM           | SQFT    | SQM             | SQFT  | SQM           | SQFT    |
|   | 207      | 307 | 407 | 104.68        | 1126.77 | 7.38            | 79.44 | 112.06        | 1206.21 |