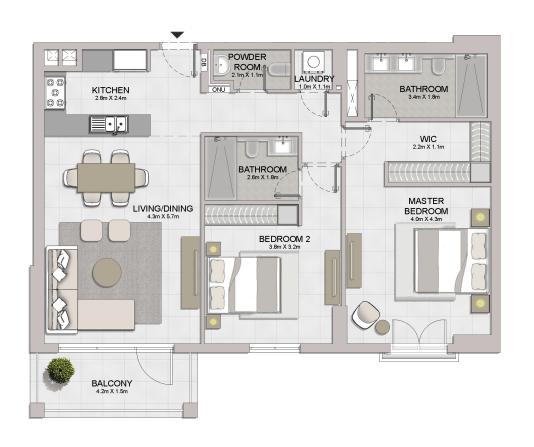

2 BEDROOM APARTMENT TYPE 2
BUILDING 2 - LEVEL 2, 3, 4, 5, 6

| L   | UNIT NO. |     | SUITE<br>AREA |         | BALCONY<br>AREA |       | TOTAL<br>AREA |         |
|-----|----------|-----|---------------|---------|-----------------|-------|---------------|---------|
|     |          |     | SQM           | SQFT    | SQM             | SQFT  | SQM           | SQFT    |
| 204 | 304      | 404 | 105 15        | 1131.83 | 7 38            | 79.44 | 112 53        | 1211.27 |
| 503 |          |     | 103.13        | 1131.03 | 7.50            | 13.44 | 112.55        | 1211.21 |
| 603 |          |     | 105.20        | 1132.37 | 7.38            | 79.44 | 112.58        | 1211.81 |

|  | UNIT NO. | SUITE<br>AREA |         | BALCONY<br>AREA |        | TOTAL<br>AREA |         |
|--|----------|---------------|---------|-----------------|--------|---------------|---------|
|  |          | SQM           | SQFT    | SQM             | SQFT   | SQM           | SQFT    |
|  | 102      | 104.88        | 1128.92 | 37.68           | 405.59 | 142.56        | 1534.51 |