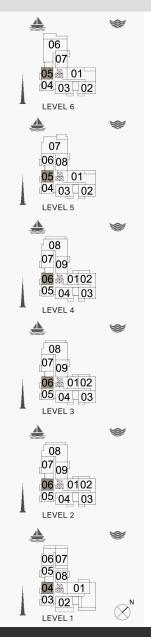

## **FLOOR PLANS**

**BUILDING 2** 

1 BEDROOM
BUILDING 2 -

APARTMENT TYPE 1

LEVEL 1, 2, 3, 4, 5, 6

| U   | UNIT NO. |     | SUITE<br>AREA |        | BALCONY<br>AREA |       | TOTAL<br>AREA |        |
|-----|----------|-----|---------------|--------|-----------------|-------|---------------|--------|
|     |          |     | SQM           | SQFT   | SQM             | SQFT  | SQM           | SQFT   |
|     | 103      |     |               |        |                 |       |               |        |
| 205 | 305      | 405 | 68.53         | 737.65 | 5.55            | 59.74 | 74.08         | 797.39 |
| 504 | 504 604  |     |               |        |                 |       |               |        |