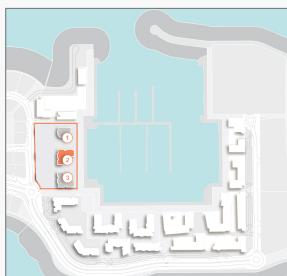

2.3m  1.9m x 3.4m |



|  | UNIT NO. | SUITE<br>AREA |         | BALCONY<br>AREA |        | TOTAL<br>AREA |         |
|--|----------|---------------|---------|-----------------|--------|---------------|---------|
|  |          | SQM           | SQFT    | SQM             | SQFT   | SQM           | SQFT    |
|  | 106      | 103.74        | 1116.65 | 15.27           | 164.37 | 119.01        | 1281.02 |

NG 2 - LEVEL

VEL





| UNIT NO. | SUITE<br>AREA |         | BALCONY<br>AREA |        | TOTAL<br>AREA |         |
|----------|---------------|---------|-----------------|--------|---------------|---------|
|          | SQM           | SQFT    | SQM             | SQFT   | SQM           | SQFT    |
| 107      | 104.03        | 1119.77 | 14.41           | 155.11 | 118.44        | 1274.88 |























| l   | UNIT NO. |        | SUITE<br>AREA |      | BALCONY<br>AREA |        | TOTAL<br>AREA |  |
|-----|----------|--------|---------------|------|-----------------|--------|---------------|--|
|     |          |        | SQFT          | SQM  | SQFT            | SQM    | SQFT          |  |
| 303 | 403      | 104.98 | 1130.00       | 7.38 | 79.44           | 112.36 | 1209.44       |  |
| 502 | 602      | 104.94 | 1129.57       | 7.38 | 79.44           | 112.32 | 1209.01       |  |







| UNIT NO. | SUITE<br>AREA |         | BALCONY<br>AREA |       | TOTAL<br>AREA |         |
|----------|---------------|---------|-----------------|-------|---------------|---------|
|          | SQM           | SQFT    | SQM             | SQFT  | SQM           | SQFT    |
| 203      | 104.