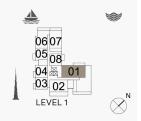

DING 2 - LEVEL

|  |          | SUITE<br>AREA |         | BAL   | .CONY  | TOTAL  |         |
|--|----------|---------------|---------|-------|--------|--------|---------|
|  | UNIT NO. |               |         | AREA  |        | AREA   |         |
|  |          | SQM           | SQFT    | SQM   | SQFT   | SQM    | SQFT    |
|  | 101      | 139.61        | 1502.76 | 14.02 | 150.91 | 153.63 | 1653.67 |