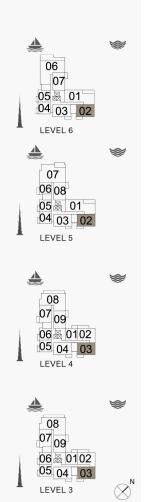

2 BEDROOM APARTMENT TYPE 2
BUILDING 2 - LEVEL 2, 3, 4, 5, 6

| L   | UNIT NO. |     | SUITE<br>AREA |         | BALCONY<br>AREA |       | TOTAL<br>AREA |         |
|-----|----------|-----|---------------|---------|-----------------|-------|---------------|---------|
|     |          |     | SQM           | SQFT    | SQM             | SQFT  | SQM           | SQFT    |
| 204 | 304      | 404 | 105 15        | 1131.83 | 7 38            | 79.44 | 112 53        | 1211.27 |
| 503 |          |     | 103.13        | 1131.03 | 7.50            | 13.44 | 112.55        | 1211.21 |
| 603 |          |     | 105.20        | 1132.37 | 7.38            | 79.44 | 112.58        | 1211.81 |

|  | UNIT NO. | SUITE<br>AREA |         | BALCONY<br>AREA |        | TOTAL<br>AREA |         |
|--|----------|---------------|---------|-----------------|--------|---------------|---------|
|  |          | SQM           | SQFT    | SQM             | SQFT   | SQM           | SQFT    |
|  | 102      | 104.88        | 1128.92 | 37.68           | 405.59 | 142.56        | 1534.51 |