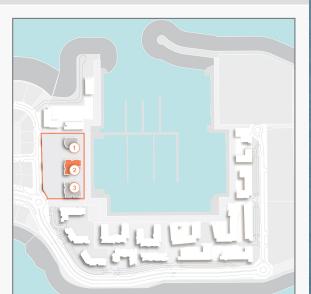

EA |         |
|----------|---------------|---------|-----------------|--------|---------------|---------|
|          | SQM           | SQFT    | SQM             | SQFT   | SQM           | SQFT    |
| 107      | 104.03        | 1119.77 | 14.41           | 155.11 | 118.44        | 1274.88 |























| l   | UNIT NO. |        | SUITE<br>AREA |      | BALCONY<br>AREA |        | TOTAL<br>AREA |  |
|-----|----------|--------|---------------|------|-----------------|--------|---------------|--|
|     |          |        | SQFT          | SQM  | SQFT            | SQM    | SQFT          |  |
| 303 | 403      | 104.98 | 1130.00       | 7.38 | 79.44           | 112.36 | 1209.44       |  |
| 502 | 602      | 104.94 | 1129.57       | 7.38 | 79.44           | 112.32 | 1209.01       |  |







| UNIT NO. | SUITE<br>AREA |         | BALCONY<br>AREA |       | TOTAL<br>AREA |         |
|----------|---------------|---------|-----------------|-------|---------------|---------|
|          | SQM           | SQFT    | SQM             | SQFT  | SQM           | SQFT    |
| 203      | 104.98        | 1130.00 | 7.38            | 79.44 | 112.36        | 1209.44 |

**BUILDING 2** 

2, 3, 4





|   | UNIT NO. |     |     | SUITE<br>AREA |         | BALCONY<br>AREA |       | TOTAL<br>AREA |         |
|---|----------|-----|-----|---------------|---------|-----------------|-------|---------------|---------|
| 1 |          |     |     | SQM           | SQFT    | SQM             | SQFT  | SQM           | SQFT    |
|   | 207      | 307 | 407 | 104.68        | 1126.77 | 7.38            | 79.44