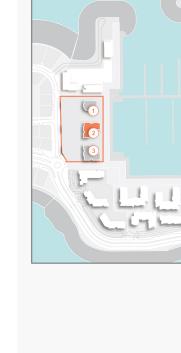

3m  1.9m x 3.4m |



|  | UNIT NO. | SUITE<br>AREA |         | BALCONY<br>AREA |        | TOTAL<br>AREA |         |
|--|----------|---------------|---------|-----------------|--------|---------------|---------|
|  |          | SQM           | SQFT    | SQM             | SQFT   | SQM           | SQFT    |
|  | 106      | 103.74        | 1116.65 | 15.27           | 164.37 | 119.01        | 1281.02 |

NG 2 - LEVEL

VEL





| UNIT NO. | SUITE<br>AREA |         | BALCONY<br>AREA |        | TOTAL<br>AREA |         |
|----------|---------------|---------|-----------------|--------|---------------|---------|
|          | SQM           | SQFT    | SQM             | SQFT   | SQM           | SQFT    |
| 107      | 104.03        | 1119.77 | 14.41           | 155.11 | 118.44        | 1274.88 |























| l   | UNIT NO. |        | SUITE<br>AREA |      | BALCONY<br>AREA |        | TOTAL<br>AREA |  |
|-----|----------|--------|---------------|------|-----------------|--------|---------------|--|
|     |          |        | SQFT          | SQM  | SQFT            | SQM    | SQFT          |  |
| 303 | 403      | 104.98 | 1130.00       | 7.38 | 79.44           | 112.36 | 1209.44       |  |
| 502 | 602      | 104.94 | 1129.57       | 7.38 | 79.44           | 112.32 | 1209.01       |  |







| UNIT NO. | SUITE<br>AREA |         | BALCONY<br>AREA |       | TOTAL<br>AREA |         |
|----------|---------------|---------|-----------------|-------|---------------|---------|
|          | SQM           | SQFT    | SQM             | SQFT  | SQM           | SQFT    |
| 203      | 104.98