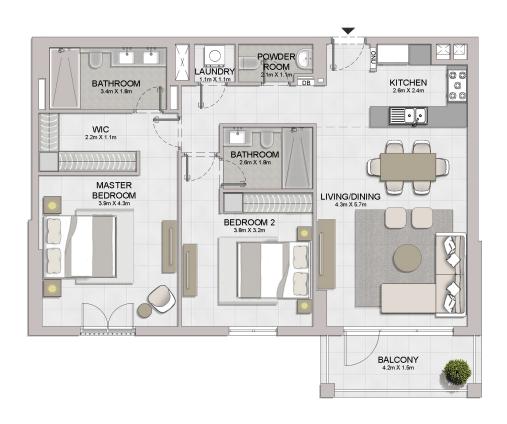

2 BEDROOM APARTMENT TYPE 2
BUILDING 2 - LEVEL 2, 3, 4, 5, 6

| L   | UNIT NO. |     | SUITE<br>AREA |         | BALCONY<br>AREA |       | TOTAL<br>AREA |         |
|-----|----------|-----|---------------|---------|-----------------|-------|---------------|---------|
|     |          |     | SQM           | SQFT    | SQM             | SQFT  | SQM           | SQFT    |
| 204 | 304      | 404 | 105 15        | 1131.83 | 7 38            | 79.44 | 112 53        | 1211.27 |
| 503 |          |     | 103.13        | 1131.03 | 7.50            | 13.44 | 112.55        | 1211.21 |
| 603 |          |     | 105.20        | 1132.37 | 7.38            | 79.44 | 112.58        | 1211.81 |