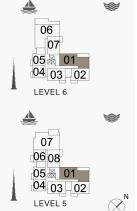

08 07 09

06 🗟 0102

05 04 03

LEVEL 4

08 07<sub>09</sub>

08 07<sub>09</sub>

06 🗟 0102 05 04 03 LEVEL 2

06 🗟 0102

05 04 03 LEVEL 3

**BUILDING 2** LEVEL

|  | UNIT NO. |     |     | SUITE<br>AREA |         |       | CONY<br>REA | TOTAL<br>AREA |         |
|--|----------|-----|-----|---------------|---------|-------|-------------|---------------|---------|
|  |          |     |     | SQM           | SQFT    | SQM   | SQFT        | SQM           | SQFT    |
|  | 208      | 308 | 408 | 184.26        | 1983.37 | 25.32 | 272.54      | 209.58        | 2255.91 |