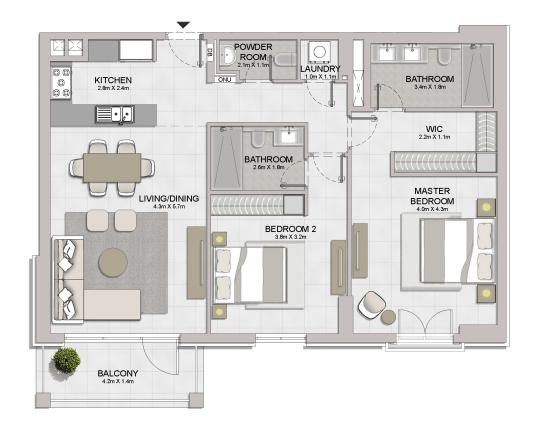

2 BEDROOM APARTMENT TYPE 2
BUILDING 2 - LEVEL 2, 3, 4, 5, 6

| L   | UNIT NO. |     | SUITE<br>AREA |         | BALCONY<br>AREA |       | TOTAL<br>AREA |         |
|-----|----------|-----|---------------|---------|-----------------|-------|---------------|---------|
|     |          |     | SQM           | SQFT    | SQM             | SQFT  | SQM           | SQFT    |
| 204 | 304      | 404 | 105 15        | 1131.83 | 7 38            | 79.44 | 112 53        | 1211.27 |
| 503 |          |     | 103.13        | 1131.03 | 7.50            | 13.44 | 112.55        | 1211.21 |
| 603 |          |     | 105.20        | 1132.37 | 7.38            | 79.44 | 112.58        | 1211.81 |