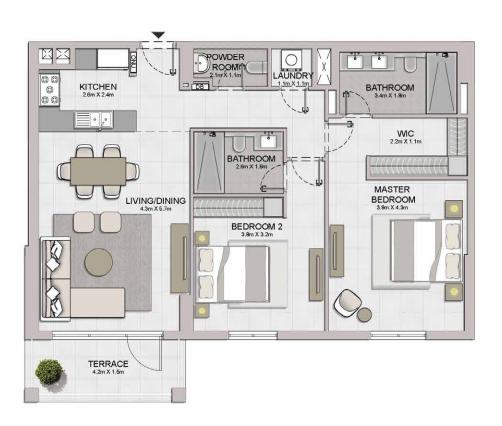

1 BEDROOM APARTMENT TYPE 2
BUILDING 3 - LEVEL 1, 2, 3, 4, 5, 6

| UNIT NO. |         | 100   | JITE<br>REA | 40.000 | CONY  | 18000 | OTAL<br>REA |        |
|----------|---------|-------|-------------|--------|-------|-------|-------------|--------|
|          |         | SQM   | SQFT        | SQM    | SQFT  | SQM   | SQFT        |        |
| 104      | 204     | 304   | 00.04       | 744.07 |       | FO 74 | 74.70       | 004.74 |
| 404      |         | 69.21 | 744.97      | 5.55   | 59.74 | 74.76 | 804.71      |        |
| 503      | 503 602 |       |             |        |       |       |             |        |

1 BEDROOM APARTMENT TYPE 3
BUILDING 3 - LEVEL 1, 2, 3, 4, 5, 6

| UNIT NO.        |            |       | 100    | JITE<br>REA | BALCONY<br>AREA |       | TOTAL<br>AREA |        |
|-----------------|------------|-------|--------|-------------|-----------------|-------|---------------|--------|
|                 |            | SQM   | SQFT   | SQM         | SQFT            | SQM   | SQFT          |        |
| 105   205   305 |            | 68.59 | 738.30 | 5.55        | 50.74           | 74.44 | 700.04        |        |
| 405             | 05 504 603 |       | 00.59  | 130.30      | 5.55            | 59.74 | 74.14         | 798.04 |

1 BEDROOM APARTMENT TYPE 4
BUILDING 3 - LEVEL 1, 2, 3, 4, 5, 6

| UNIT NO.    |            |       | 100    | JITE<br>REA | BALCONY<br>AREA |       | TOTAL<br>AREA |        |
|-------------|------------|-------|--------|-------------|-----------------|-------|---------------|--------|
|             |            | SQM   | SQFT   | SQM         | SQFT            | SQM   | SQFT          |        |
| 106 206 306 |            | 68.53 | 737.65 | 5.55        | 59.74           | 74.08 | 797.39        |        |
| 406         | 06 505 604 |       | 00.53  | 131.05      | 5.55            | 59.74 | 74.08         | 191.39 |

2 BEDROOM APARTMENT TYPE 3
BUILDING 3 - LEVEL 1, 2, 3, 4, 5, 6

| ί   | JNIT NO | ),  | 100    | JITE<br>REA |      | CONY<br>REA | 1507   | OTAL<br>REA |
|-----|---------|-----|--------|-------------|------|-------------|--------|-------------|
|     |         |     | SQM    | SQFT        | SQM  | SQFT        | SQM    | SQFT        |
| 107 |         |     | 105.13 | 1131.61     | 7.38 | 79.44       | 112.51 | 1211.05     |
| 207 | 307     | 407 | 105.45 | 1131.83     | 7.00 | 79 44       | 440.50 | 1011.07     |
| 506 |         |     | 105.15 | 1131.83     | 7.38 | 79.44       | 112.53 | 1211.27     |
| 605 |         |     | 105.20 | 1132.37     | 7.38 | 79.44       | 112.58 | 1211.81     |