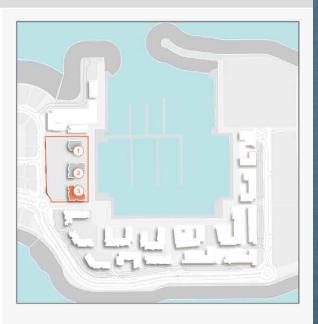

## **FLOOR PLANS**

**BUILDING 3** 

| UNIT NO. | T-1   | JITE<br>REA | BALCONY<br>AREA |       | TOTAL<br>AREA |        |
|----------|-------|-------------|-----------------|-------|---------------|--------|
|          | SQM   | SQFT        | SQM             | SQFT  | SQM           | SQFT   |
| 101      | 68.75 | 740.02      | 7.68            | 82.67 | 76.43         | 822.69 |