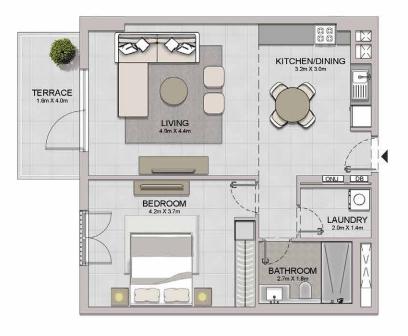

1 BEDROOM APARTMENT TYPE 2
BUILDING 3 - LEVEL 1, 2, 3, 4, 5, 6

| UNIT NO. |         | 100   | JITE<br>REA | 40.000 | CONY  | 18000 | OTAL<br>REA |        |
|----------|---------|-------|-------------|--------|-------|-------|-------------|--------|
|          |         | SQM   | SQFT        | SQM    | SQFT  | SQM   | SQFT        |        |
| 104      | 204     | 304   | 00.04       | 744.07 |       | FO 74 | 74.70       | 004.74 |
| 404      |         | 69.21 | 744.97      | 5.55   | 59.74 | 74.76 | 804.71      |        |
| 503      | 503 602 |       |             |        |       |       |             |        |