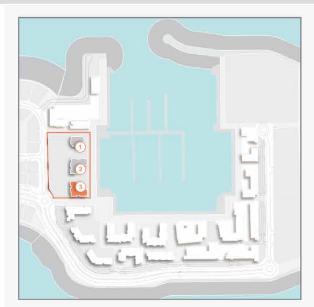

## **FLOOR PLANS**

**BUILDING 3** 

| UNIT NO. | T-1   | JITE<br>REA | BALCONY<br>AREA |       | TOTAL<br>AREA |        |
|----------|-------|-------------|-----------------|-------|---------------|--------|
|          | SQM   | SQFT        | SQM             | SQFT  | SQM           | SQFT   |
| 101      | 68.75 | 740.02      | 7.68            | 82.67 | 76.43         | 822.69 |