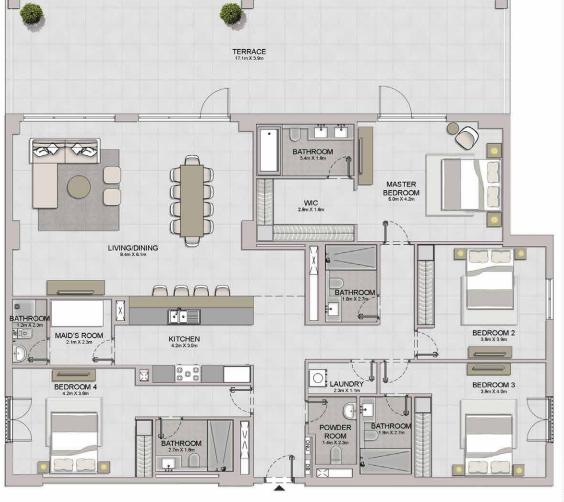

0102

02 0103

08 🗟 04 07 06 05

LEVEL 5

07 🗟 03 06 05 04 LEVEL 6

| UNIT NO. |     | SUITE<br>AREA |         | BALCONY<br>AREA |        | TOTAL<br>AREA |         |         |
|----------|-----|---------------|---------|-----------------|--------|---------------|---------|---------|
|          |     | SQM           | SQFT    | SQM             | SQFT   | SQM           | SQFT    |         |
| 309      | 409 | 607           | 167.36  | 1801.45         | 21.71  | 233.69        | 189.07  | 2035.14 |
| 508      |     | 167.41        | 1801.99 | 21.71           | 233.69 | 189.12        | 2035.68 |         |

1, 2

| UNIT NO. |     | SUITE<br>AREA |         | BALCONY<br>AREA |        | TOTAL<br>AREA |         |
|----------|-----|---------------|---------|-----------------|--------|---------------|---------|
|          |     | SQM           | SQFT    | SQM             | SQFT   | SQM           | SQFT    |
| 109      | 209 | 167.36        | 1801.45 | 21.71           | 233.69 | 189.07        | 2035.14 |