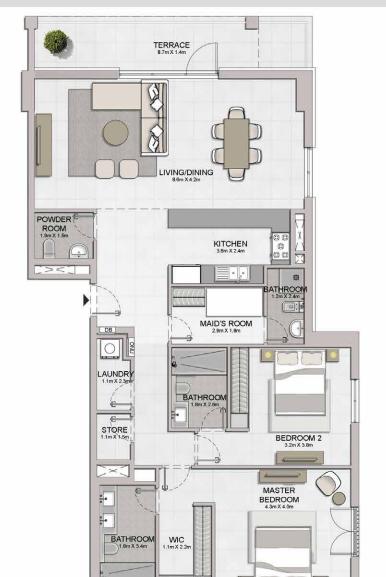

1 BEDROOM APARTMENT TYPE 2
BUILDING 3 - LEVEL 1, 2, 3, 4, 5, 6

| UNIT NO. |         | 100   | JITE<br>REA | 40.000 | CONY  | 18000 | OTAL<br>REA |        |
|----------|---------|-------|-------------|--------|-------|-------|-------------|--------|
|          |         | SQM   | SQFT        | SQM    | SQFT  | SQM   | SQFT        |        |
| 104      | 204     | 304   | 00.04       | 744.07 |       | FO 74 | 74.70       | 004.74 |
| 404      |         | 69.21 | 744.97      | 5.55   | 59.74 | 74.76 | 804.71      |        |
| 503      | 503 602 |       |             |        |       |       |             |        |

1 BEDROOM APARTMENT TYPE 3
BUILDING 3 - LEVEL 1, 2, 3, 4, 5, 6

| UNIT NO.        |            |       | 100    | JITE<br>REA | BALCONY<br>AREA |       | TOTAL<br>AREA |        |
|-----------------|------------|-------|--------|-------------|-----------------|-------|---------------|--------|
|                 |            | SQM   | SQFT   | SQM         | SQFT            | SQM   | SQFT          |        |
| 105   205   305 |            | 68.59 | 738.30 | 5.55        | 50.74           | 74.44 | 700.04        |        |
| 405             | 05 504 603 |       | 00.59  | 130.30      | 5.55            | 59.74 | 74.14         | 798.04 |

1 BEDROOM APARTMENT TYPE 4
BUILDING 3 - LEVEL 1, 2, 3, 4, 5, 6

| UNIT NO.    |            |       | 100    | JITE<br>REA | BALCONY<br>AREA |       | TOTAL<br>AREA |        |
|-------------|------------|-------|--------|-------------|-----------------|-------|---------------|--------|
|             |            | SQM   | SQFT   | SQM         | SQFT            | SQM   | SQFT          |        |
| 106 206 306 |            | 68.53 | 737.65 | 5.55        | 59.74           | 74.08 | 797.39        |        |
| 406         | 06 505 604 |       | 00.53  | 131.05      | 5.55            | 59.74 | 74.08         | 191.39 |