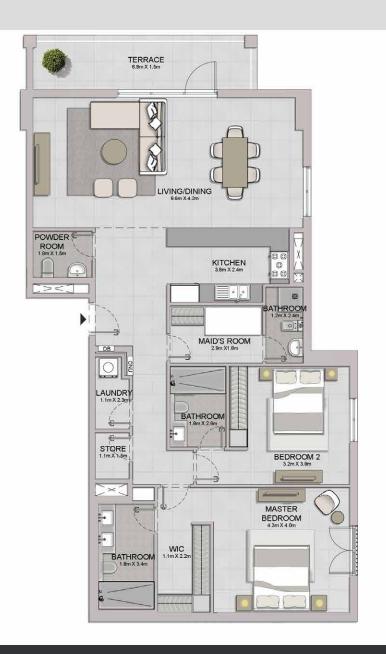

| 1   | UNIT NO.    |     |        | SUITE<br>AREA |       | BALCONY<br>AREA |        | OTAL<br>REA |
|-----|-------------|-----|--------|---------------|-------|-----------------|--------|-------------|
|     |             | SQM | SQFT   | SQM           | SQFT  | SQM             | SQFT   |             |
| 202 | 202 302 402 |     | 139.35 | 1499.96       | 11.94 | 128.52          | 151.29 | 1628.48     |