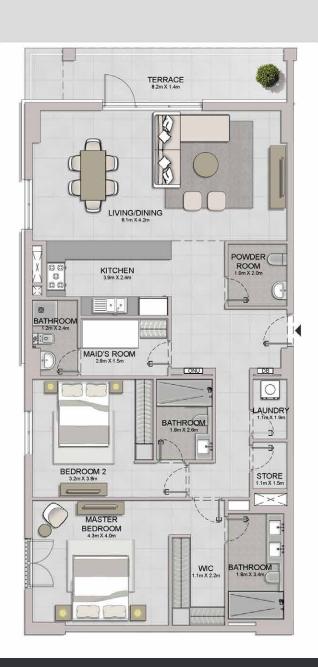

1 BEDROOM APARTMENT TYPE 2
BUILDING 3 - LEVEL 1, 2, 3, 4, 5, 6

| UNIT NO. |         | 100   | JITE<br>REA | 40.000 | CONY  | 18000 | OTAL<br>REA |        |
|----------|---------|-------|-------------|--------|-------|-------|-------------|--------|
|          |         | SQM   | SQFT        | SQM    | SQFT  | SQM   | SQFT        |        |
| 104      | 204     | 304   | 00.04       | 744.07 |       | FO 74 | 74.70       | 004.74 |
| 404      |         | 69.21 | 744.97      | 5.55   | 59.74 | 74.76 | 804.71      |        |
| 503      | 503 602 |       |             |        |       |       |             |        |