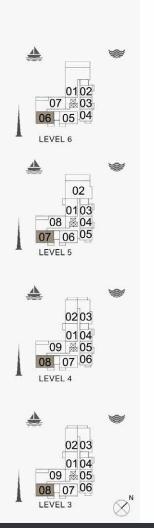

ING 3 - LEVEL 3, 4, 5, 6

| ì   | JNIT NO. | 100    | JITE<br>REA | 475.500 | CONY  | TOTAL<br>AREA |         |
|-----|----------|--------|-------------|---------|-------|---------------|---------|
|     |          | SQM    | SQFT        | SQM     | SQFT  | SQM           | SQFT    |
| 308 | 408      | 104.98 | 1130.00     | 7.38    | 79.44 | 112.36        | 1209.44 |
| 507 | 606      | 104.94 | 1129.57     | 7.38    | 79.44 | 112.32        | 1209.01 |

0203 0104 09 🗟 05 08 07 06

LEVEL 2

| - 1 | JNIT NO. | SUITE<br>AREA |         | BALCONY<br>AREA |       | TOTAL<br>AREA |         |
|-----|----------|---------------|---------|-----------------|-------|---------------|---------|
|     |          | SQM           | SQFT    | SQM             | SQFT  | SQM           | SQFT    |
| 108 | 208      | 104.98        | 1130.00 | 7.38            | 79.44 | 112.36        | 1209.44 |

02 0103 08 × 04

0203

01 04 09 ≥ 05 08 07 06

> 02 03 01 04 09 🕸 05

08 07 06 LEVEL 3

LEVEL 4

07 06 05 LEVEL 5

| UNIT NO.    |     |        | SUITE   |         | BALCONY<br>AREA |        | TOTAL<br>AREA |         |
|-------------|-----|--------|---------|---------|-----------------|--------|---------------|---------|
|             |     | SQM    | SQFT    | SQM     | SQFT            | SQM    | SQFT          |         |
| 201 301 401 |     | 104.00 | 1122.46 | 7.38    | 79.44           | 111.66 | 1201.90       |         |
|             | 501 |        | 104.20  | 1122.40 | 1.30            | 79.44  | 111.00        | 1201.90 |