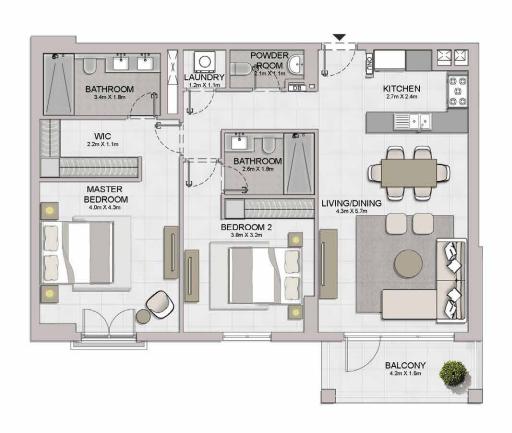

1 BEDROOM APARTMENT TYPE 2
BUILDING 3 - LEVEL 1, 2, 3, 4, 5, 6

| UNIT NO. |         | 100   | JITE<br>REA | 40.000 | CONY  | 18000 | OTAL<br>REA |        |
|----------|---------|-------|-------------|--------|-------|-------|-------------|--------|
|          |         | SQM   | SQFT        | SQM    | SQFT  | SQM   | SQFT        |        |
| 104      | 204     | 304   | 00.04       | 744.07 |       | FO 74 | 74.70       | 004.74 |
| 404      |         | 69.21 | 744.97      | 5.55   | 59.74 | 74.76 | 804.71      |        |
| 503      | 503 602 |       |             |        |       |       |             |        |

1 BEDROOM APARTMENT TYPE 3
BUILDING 3 - LEVEL 1, 2, 3, 4, 5, 6

| UNIT NO.        |            |       | 100    | JITE<br>REA | BALCONY<br>AREA |       | TOTAL<br>AREA |        |
|-----------------|------------|-------|--------|-------------|-----------------|-------|---------------|--------|
|                 |            | SQM   | SQFT   | SQM         | SQFT            | SQM   | SQFT          |        |
| 105   205   305 |            | 68.59 | 738.30 | 5.55        | 50.74           | 74.44 | 700.04        |        |
| 405             | 05 504 603 |       | 00.59  | 130.30      | 5.55            | 59.74 | 74.14         | 798.04 |

1 BEDROOM APARTMENT TYPE 4
BUILDING 3 - LEVEL 1, 2, 3, 4, 5, 6

| UNIT NO.    |            |       | 100    | JITE<br>REA | BALCONY<br>AREA |       | TOTAL<br>AREA |        |
|-------------|------------|-------|--------|-------------|-----------------|-------|---------------|--------|
|             |            | SQM   | SQFT   | SQM         | SQFT            | SQM   | SQFT          |        |
| 106 206 306 |            | 68.53 | 737.65 | 5.55        | 59.74           | 74.08 | 797.39        |        |
| 406         | 06 505 604 |       | 00.53  | 131.05      | 5.55            | 59.74 | 74.08         | 191.39 |

2 BEDROOM APARTMENT TYPE 3
BUILDING 3 - LEVEL 1, 2, 3, 4, 5, 6

| ί   | JNIT NO | ),  | 100    | JITE<br>REA |      | CONY<br>REA | 1507   | OTAL<br>REA |
|-----|---------|-----|--------|-------------|------|-------------|--------|-------------|
|     |         |     | SQM    | SQFT        | SQM  | SQFT        | SQM    | SQFT        |
| 107 |         |     | 105.13 | 1131.61     | 7.38 | 79.44       | 112.51 | 1211.05     |
| 207 | 307     | 407 | 105.45 | 1131.83     | 7.00 | 79 44       | 440.50 | 1011.07     |
| 506 |         |     | 105.15 | 1131.83     | 7.38 | 79.44       | 112.53 | 1211.27     |
| 605 |         |     | 105.20 | 1132.37     | 7.38 | 79.44       | 112.58 | 1211.81     |