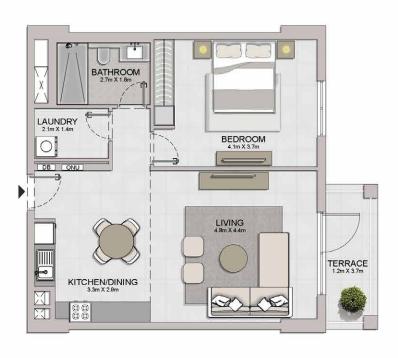

1 BEDROOM APARTMENT TYPE 3
BUILDING 3 - LEVEL 1, 2, 3, 4, 5, 6

| UNIT NO.        |            |       | 100    | JITE<br>REA | BALCONY<br>AREA |       | TOTAL<br>AREA |        |
|-----------------|------------|-------|--------|-------------|-----------------|-------|---------------|--------|
|                 |            | SQM   | SQFT   | SQM         | SQFT            | SQM   | SQFT          |        |
| 105   205   305 |            | 68.59 | 738.30 | 5.55        | 50.74           | 74.44 | 700.04        |        |
| 405             | 05 504 603 |       | 00.59  | 130.30      | 5.55            | 59.74 | 74.14         | 798.04 |