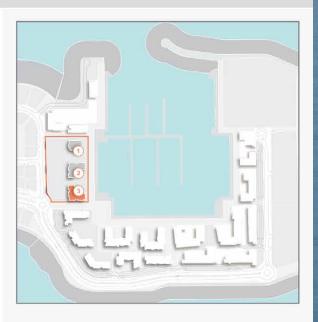

## **FLOOR PLANS**

**BUILDING 3** 

| UNIT NO. | T-1   | JITE<br>REA | BALCONY<br>AREA |       | TOTAL<br>AREA |        |
|----------|-------|-------------|-----------------|-------|---------------|--------|
|          | SQM   | SQFT        | SQM             | SQFT  | SQM           | SQFT   |
| 101      | 68.75 | 740.02      | 7.68            | 82.67 | 76.43         | 822.69 |