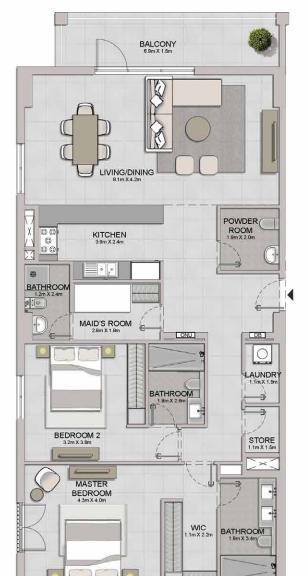

| 1   | UNIT NO.    |     |        | SUITE<br>AREA |       | BALCONY<br>AREA |        | OTAL<br>REA |
|-----|-------------|-----|--------|---------------|-------|-----------------|--------|-------------|
|     |             | SQM | SQFT   | SQM           | SQFT  | SQM             | SQFT   |             |
| 202 | 202 302 402 |     | 139.35 | 1499.96       | 11.94 | 128.52          | 151.29 | 1628.48     |

| UNIT NO. | SUITE<br>AREA |         | BALCONY<br>AREA |        | TOTAL<br>AREA |         |
|----------|---------------|---------|-----------------|--------|---------------|---------|
|          | SQM           | SQFT    | SQM             | SQFT   | SQM           | SQFT    |
| 102      | 139.48        | 1501.36 | 13.99           | 150.59 | 153.47        | 1651.94 |

BUILDING 3 - L

LEVEL

.

| UNIT NO. | SUITE  |         | BALCONY<br>AREA |        | TOTAL<br>AREA |         |
|----------|--------|---------|-----------------|--------|---------------|---------|
|          | SQM    | SQFT    | SQM             | SQFT   | SQM           | SQFT    |
| 103      | 139.42 | 1500.71 | 14.83           | 159.63 | 154.25        | 1660.34 |