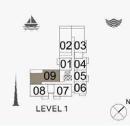

1 BEDROOM APARTMENT TYPE 2
BUILDING 3 - LEVEL 1, 2, 3, 4, 5, 6

| UNIT NO. |         | 100   | JITE<br>REA | 40.000 | CONY  | 18000 | OTAL<br>REA |        |
|----------|---------|-------|-------------|--------|-------|-------|-------------|--------|
|          |         | SQM   | SQFT        | SQM    | SQFT  | SQM   | SQFT        |        |
| 104      | 204     | 304   | 00.04       | 744.07 |       | FO 74 | 74.70       | 004.74 |
| 404      |         | 69.21 | 744.97      | 5.55   | 59.74 | 74.76 | 804.71      |        |
| 503      | 503 602 |       |             |        |       |       |             |        |

1 BEDROOM APARTMENT TYPE 3
BUILDING 3 - LEVEL 1, 2, 3, 4, 5, 6

| UNIT NO.        |            |       | 100    | JITE<br>REA | BALCONY<br>AREA |       | TOTAL<br>AREA |        |
|-----------------|------------|-------|--------|-------------|-----------------|-------|---------------|--------|
|                 |            | SQM   | SQFT   | SQM         | SQFT            | SQM   | SQFT          |        |
| 105   205   305 |            | 68.59 | 738.30 | 5.55        | 50.74           | 74.44 | 700.04        |        |
| 405             | 05 504 603 |       | 00.59  | 130.30      | 5.55            | 59.74 | 74.14         | 798.04 |

1 BEDROOM APARTMENT TYPE 4
BUILDING 3 - LEVEL 1, 2, 3, 4, 5, 6

| UNIT NO.    |            |       | 100    | JITE<br>REA | BALCONY<br>AREA |       | TOTAL<br>AREA |        |
|-------------|------------|-------|--------|-------------|-----------------|-------|---------------|--------|
|             |            | SQM   | SQFT   | SQM         | SQFT            | SQM   | SQFT          |        |
| 106 206 306 |            | 68.53 | 737.65 | 5.55        | 59.74           | 74.08 | 797.39        |        |
| 406         | 06 505 604 |       | 00.53  | 131.05      | 5.55            | 59.74 | 74.08         | 191.39 |