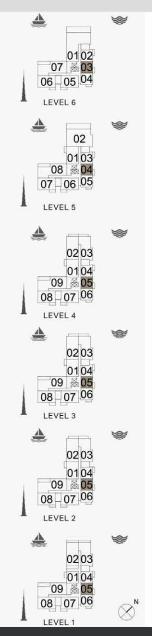

01 04 09 😹 05 08 07 06

> 02 03 0104 09 🗸 05

08 07 06

08 07 06 LEVEL 2

LEVEL 3

LEVEL 4

**BUILDING 3** 

LEVEL 2, 3, 4

01 04 09 😹 05

0203

0104

09 🗸 05 08 07 06 LEVEL 3

08 07 06 LEVEL 2

08 07 06 LEVEL 4

|     | JNIT NO | ١,  | 1 6    | JITE<br>REA | 475.5 (37) | CONY<br>REA | TOTAL<br>AREA |         |
|-----|---------|-----|--------|-------------|------------|-------------|---------------|---------|
|     |         |     | SQM    | SQFT        | SQM        | SQFT        | SQM           | SQFT    |
| 203 | 303     | 403 | 139.42 | 1500.71     | 11.94      | 128.52      | 151.36        | 1629.23 |

0203 0104 09 🗟 05 08 07 06

LEVEL 2

| - 1 | JNIT NO. | SUITE<br>AREA |         | BALCONY<br>AREA |       | TOTAL<br>AREA |         |
|-----|----------|---------------|---------|-----------------|-------|---------------|---------|
|     |          | SQM           | SQFT    | SQM             | SQFT  | SQM           | SQFT    |
| 108 | 208      | 104.98        | 1130.00 | 7.38            | 79.44 | 112.36        | 1209.44 |

02 0103 08 × 04

0203

01 04 09 ≥ 05 08 07 06

> 02 03 01 04 09 🕸 05

08 07 06 LEVEL 3

LEVEL 4

07 06 05 LEVEL 5

| UNIT NO.    |     |        | SUITE   |         | BALCONY<br>AREA |        | TOTAL<br>AREA |         |
|-------------|-----|--------|---------|---------|-----------------|--------|---------------|---------|
|             |     | SQM    | SQFT    | SQM     | SQFT            | SQM    | SQFT          |         |
| 201 301 401 |     | 104.00 | 1122.46 | 7.38    | 79.44           | 111.66 | 1201.90       |         |
|             | 501 |        | 104.20  | 1122.40 | 1.30            | 79.44  | 111.00        | 1201.90 |

0102

02 0103

08 🗟 04 07 06 05

LEVEL 5

07 🗟 03 06 05 04 LEVEL 6

| UNIT NO. |     | SUITE<br>AREA |         | BALCONY<br>AREA |        | TOTAL<br>AREA |         |         |
|----------|-----|---------------|---------|-----------------|--------|---------------|---------|---------|
|          |     | SQM           | SQFT    | SQM             | SQFT   | SQM           | SQFT    |         |
| 309      | 409 | 607           | 167.36  | 1801.45         | 21.71  | 233.69        | 189.07  | 2035.14 |
| 508      |     | 167.41        | 1801.99 | 21.71           | 233.69 | 189.12        | 2035.68 |         |