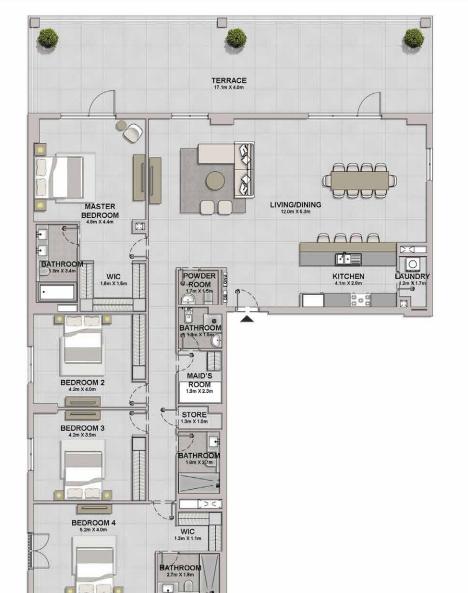

BUILDING 3 - LEVEL

| UNIT NO. | - T    | UITE<br>REA | BALCONY<br>AREA |        | TOTAL<br>AREA |         |
|----------|--------|-------------|-----------------|--------|---------------|---------|
|          | SQM    | SQFT        | SQM             | SQFT   | SQM           | SQFT    |
| 502      | 227.69 | 2450.84     | 70.55           | 759.40 | 298.24        | 3210.24 |

| UNIT NO. | SUITE<br>AREA |         | BALCONY<br>AREA |        | TOTAL<br>AREA |         |
|----------|---------------|---------|-----------------|--------|---------------|---------|
|          | SQM           | SQFT    | SQM             | SQFT   | SQM           | SQFT    |
| 601      | 249           | 2680.22 | 71.36           | 768.12 | 320.36        | 3448.34 |