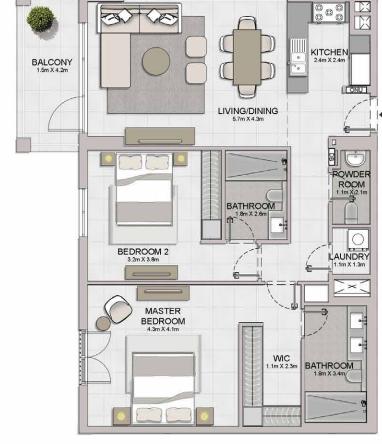

2 BEDROOM APARTMENT TYPE 3
BUILDING 3 - LEVEL 1, 2, 3, 4, 5, 6

| ί   | JNIT NO | ),  | 100    | JITE<br>REA |      | CONY<br>REA | 1507   | OTAL<br>REA |
|-----|---------|-----|--------|-------------|------|-------------|--------|-------------|
|     |         |     | SQM    | SQFT        | SQM  | SQFT        | SQM    | SQFT        |
| 107 |         |     | 105.13 | 1131.61     | 7.38 | 79.44       | 112.51 | 1211.05     |
| 207 | 307     | 407 | 105.45 | 1131.83     | 7.00 | 79 44       | 440.50 | 1011.07     |
| 506 |         |     | 105.15 | 1131.83     | 7.38 | 79.44       | 112.53 | 1211.27     |
| 605 |         |     | 105.20 | 1132.37     | 7.38 | 79.44       | 112.58 | 1211.81     |