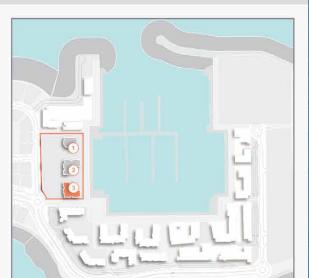

-|--------|---------------|---------|---------|
|          |     | SQM           | SQFT    | SQM             | SQFT   | SQM           | SQFT    |         |
| 309      | 409 | 607           | 167.36  | 1801.45         | 21.71  | 233.69        | 189.07  | 2035.14 |
| 508      |     | 167.41        | 1801.99 | 21.71           | 233.69 | 189.12        | 2035.68 |         |

1, 2









| UNIT NO. |     | SUITE<br>AREA |         | BALCONY<br>AREA |        | TOTAL<br>AREA |         |
|----------|-----|---------------|---------|-----------------|--------|---------------|---------|
|          |     | SQM           | SQFT    | SQM             | SQFT   | SQM           | SQFT    |
| 109      | 209 | 167.36        | 1801.45 | 21.71           | 233.69 | 189.07        | 2035.14 |

BUILDING 3 - LEVEL







| UNIT NO. | - T    | UITE<br>REA | BALCONY<br>AREA |        | TOTAL<br>AREA |         |
|----------|--------|-------------|-----------------|--------|---------------|---------|
|          | SQM    | SQFT        | SQM             | SQFT   | SQM           | SQFT    |
| 502      | 227.69 | 2450.84     | 70.55           | 759.40 | 298.24        | 3210.24 |







| UNIT NO. | SUITE<br>AREA |         | BALCONY<br>AREA |        | TOTAL<br>AREA |         |
|----------|---------------|---------|-----------------|--------|---------------|---------|
|          | SQM           | SQFT    | SQM             | SQFT   | SQM           | SQFT    |
| 601      | 249           | 2680.22 | 71.36           | 768.12 | 320.36        | 3448.34 |