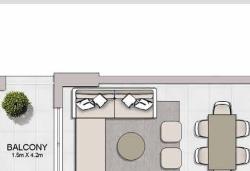

1 BEDROOM APARTMENT TYPE 2
BUILDING 3 - LEVEL 1, 2, 3, 4, 5, 6

| UNIT NO. |         | 100   | JITE<br>REA | 40.000 | CONY  | 18000 | OTAL<br>REA |        |
|----------|---------|-------|-------------|--------|-------|-------|-------------|--------|
|          |         | SQM   | SQFT        | SQM    | SQFT  | SQM   | SQFT        |        |
| 104      | 204     | 304   | 00.04       | 744.07 |       | FO 74 | 74.70       | 004.74 |
| 404      |         | 69.21 | 744.97      | 5.55   | 59.74 | 74.76 | 804.71      |        |
| 503      | 503 602 |       |             |        |       |       |             |        |