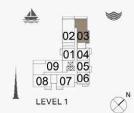

01 04 09 😹 05 08 07 06

> 02 03 0104 09 🗸 05

08 07 06

08 07 06 LEVEL 2

LEVEL 3

LEVEL 4

**BUILDING 3** 

LEVEL 2, 3, 4

01 04 09 😹 05

0203

0104

09 🗸 05 08 07 06 LEVEL 3

08 07 06 LEVEL 2

08 07 06 LEVEL 4

|     | JNIT NO | ١,  | 1 6    | JITE<br>REA | 475.5 (37) | CONY<br>REA | TOTAL<br>AREA |         |
|-----|---------|-----|--------|-------------|------------|-------------|---------------|---------|
|     |         |     | SQM    | SQFT        | SQM        | SQFT        | SQM           | SQFT    |
| 203 | 303     | 403 | 139.42 | 1500.71     | 11.94      | 128.52      | 151.36        | 1629.23 |

0203 0104 09 🗟 05 08 07 06

LEVEL 2

| - 1 | JNIT NO. | SUITE<br>AREA |         | BALCONY<br>AREA |       | TOTAL<br>AREA |         |
|-----|----------|---------------|---------|-----------------|-------|---------------|---------|
|     |          | SQM           | SQFT    | SQM             | SQFT  | SQM           | SQFT    |
| 108 | 208      | 104.98        | 1130.00 | 7.38            | 79.44 | 112.36        | 1209.44 |

02 0103 08 × 04

0203

01 04 09 ≥ 05 08 07 06

> 02 03 01 04 09 🕸 05

08 07 06 LEVEL 3

LEVEL 4

07 06 05 LEVEL 5

| UNIT NO.    |     |        | SUITE   |         | BALCONY<br>AREA |        | TOTAL<br>AREA |         |
|-------------|-----|--------|---------|---------|-----------------|--------|---------------|---------|
|             |     | SQM    | SQFT    | SQM     | SQFT            | SQM    | SQFT          |         |
| 201 301 401 |     | 104.00 | 1122.46 | 7.38    | 79.44           | 111.66 | 1201.90       |         |
|             | 501 |        | 104.20  | 1122.40 | 1.30            | 79.44  | 111.00        | 1201.90 |