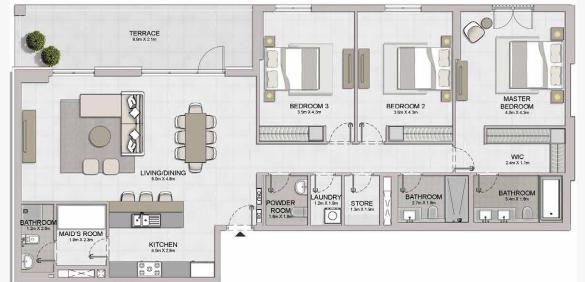

0102

02 0103

08 🗟 04 07 06 05

LEVEL 5

07 🗟 03 06 05 04 LEVEL 6

| UNIT NO. |     | SUITE<br>AREA |         | BALCONY<br>AREA |        | TOTAL<br>AREA |         |         |
|----------|-----|---------------|---------|-----------------|--------|---------------|---------|---------|
|          |     | SQM           | SQFT    | SQM             | SQFT   | SQM           | SQFT    |         |
| 309      | 409 | 607           | 167.36  | 1801.45         | 21.71  | 233.69        | 189.07  | 2035.14 |
| 508      |     | 167.41        | 1801.99 | 21.71           | 233.69 | 189.12        | 2035.68 |         |