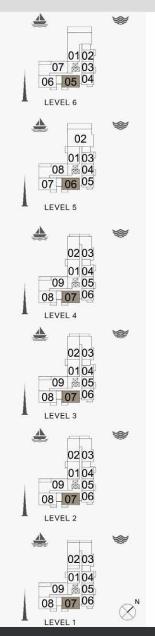

01 04 09 😹 05 08 07 06

> 02 03 0104 09 🗸 05

08 07 06

08 07 06 LEVEL 2

LEVEL 3

LEVEL 4

**BUILDING 3** 

LEVEL 2, 3, 4

01 04 09 😹 05

0203

0104

09 🗸 05 08 07 06 LEVEL 3

08 07 06 LEVEL 2

08 07 06 LEVEL 4

|     | JNIT NO | ١,  | 1 6    | JITE<br>REA | 475.5 (37) | CONY<br>REA | TOTAL<br>AREA |         |
|-----|---------|-----|--------|-------------|------------|-------------|---------------|---------|
|     |         |     | SQM    | SQFT        | SQM        | SQFT        | SQM           | SQFT    |
| 203 | 303     | 403 | 139.42 | 1500.71     | 11.94      | 128.52      | 151.36        | 1629.23 |

02 0103 08 × 04

0203

01 04 09 ≥ 05 08 07 06

> 02 03 01 04 09 🕸 05

08 07 06 LEVEL 3

LEVEL 4

07 06 05 LEVEL 5

| UNIT NO.    |     |        | SUITE   |         | BALCONY<br>AREA |        | TOTAL<br>AREA |         |
|-------------|-----|--------|---------|---------|-----------------|--------|---------------|---------|
|             |     | SQM    | SQFT    | SQM     | SQFT            | SQM    | SQFT          |         |
| 201 301 401 |     | 104.00 | 1122.46 | 7.38    | 79.44           | 111.66 | 1201.90       |         |
|             | 501 |        | 104.20  | 1122.40 | 1.30            | 79.44  | 111.00        | 1201.90 |

0102

02 0103

08 🗟 04 07 06 05

LEVEL 5

07 🗟 03 06 05 04 LEVEL 6

| UNIT NO. |     | SUITE<br>AREA |         | BALCONY<br>AREA |        | TOTAL<br>AREA |         |         |
|----------|-----|---------------|---------|-----------------|--------|---------------|---------|---------|
|          |     | SQM           | SQFT    | SQM             | SQFT   | SQM           | SQFT    |         |
| 309      | 409 | 607           | 167.36  | 1801.45         | 21.71  | 233.69        | 189.07  | 2035.14 |
| 508      |     | 167.41        | 1801.99 | 21.71           | 233.69 | 189.12        | 2035.68 |         |