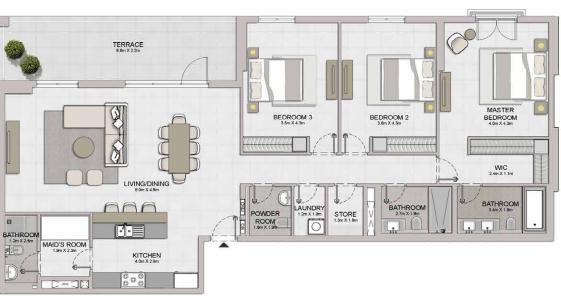

0102

02 0103

08 🗟 04 07 06 05

LEVEL 5

07 🗟 03 06 05 04 LEVEL 6

| UNIT NO. |     | SUITE<br>AREA |         | BALCONY<br>AREA |        | TOTAL<br>AREA |         |         |
|----------|-----|---------------|---------|-----------------|--------|---------------|---------|---------|
|          |     | SQM           | SQFT    | SQM             | SQFT   | SQM           | SQFT    |         |
| 309      | 409 | 607           | 167.36  | 1801.45         | 21.71  | 233.69        | 189.07  | 2035.14 |
| 508      |     | 167.41        | 1801.99 | 21.71           | 233.69 | 189.12        | 2035.68 |         |