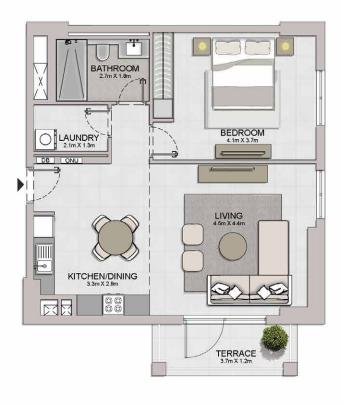

1 BEDROOM APARTMENT TYPE 2
BUILDING 3 - LEVEL 1, 2, 3, 4, 5, 6

| UNIT NO. |         | 100   | JITE<br>REA | 40.000 | CONY  | 18000 | OTAL<br>REA |        |
|----------|---------|-------|-------------|--------|-------|-------|-------------|--------|
|          |         | SQM   | SQFT        | SQM    | SQFT  | SQM   | SQFT        |        |
| 104      | 204     | 304   | 00.04       | 744.07 |       | FO 74 | 74.70       | 004.74 |
| 404      |         | 69.21 | 744.97      | 5.55   | 59.74 | 74.76 | 804.71      |        |
| 503      | 503 602 |       |             |        |       |       |             |        |