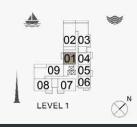

## **FLOOR PLANS**

**BUILDING 3** 

| UNIT NO. | T-1   | JITE<br>REA | BALCONY<br>AREA |       | TOTAL<br>AREA |        |
|----------|-------|-------------|-----------------|-------|---------------|--------|
|          | SQM   | SQFT        | SQM             | SQFT  | SQM           | SQFT   |
| 101      | 68.75 | 740.02      | 7.68            | 82.67 | 76.43         | 822.69 |