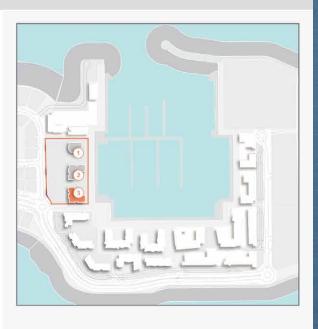

1, 2

| UNIT NO. |     | SUITE<br>AREA |         | BALCONY<br>AREA |        | TOTAL<br>AREA |         |
|----------|-----|---------------|---------|-----------------|--------|---------------|---------|
|          |     | SQM           | SQFT    | SQM             | SQFT   | SQM           | SQFT    |
| 109      | 209 | 167.36        | 1801.45 | 21.71           | 233.69 | 189.07        | 2035.14 |