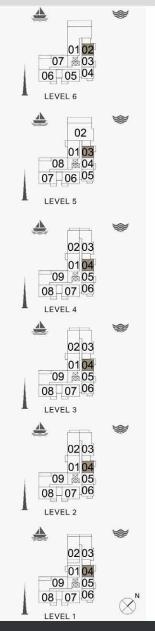

01 04 09 😹 05 08 07 06

> 02 03 0104 09 🗸 05

08 07 06

08 07 06 LEVEL 2

LEVEL 3

LEVEL 4

**BUILDING 3** 

LEVEL 2, 3, 4

01 04 09 😹 05

0203

0104

09 🗸 05 08 07 06 LEVEL 3

08 07 06 LEVEL 2

08 07 06 LEVEL 4

|     | JNIT NO | ١,  | 1 6    | JITE<br>REA | 475.5 (37) | CONY<br>REA | TOTAL<br>AREA |         |
|-----|---------|-----|--------|-------------|------------|-------------|---------------|---------|
|     |         |     | SQM    | SQFT        | SQM        | SQFT        | SQM           | SQFT    |
| 203 | 303     | 403 | 139.42 | 1500.71     | 11.94      | 128.52      | 151.36        | 1629.23 |

0203 0104 09 🗟 05 08 07 06

LEVEL 2

| - 1 | JNIT NO. | SUITE<br>AREA |         | BALCONY<br>AREA |       | TOTAL<br>AREA |         |
|-----|----------|---------------|---------|-----------------|-------|---------------|---------|
|     |          | SQM           | SQFT    | SQM             | SQFT  | SQM           | SQFT    |
| 108 | 208      | 104.98        | 1130.00 | 7.38            | 79.44 | 112.36        | 1209.44 |

02 0103 08 × 04

0203

01 04 09 ≥ 05 08 07 06

> 02 03 01 04 09 🕸 05

08 07 06 LEVEL 3

LEVEL 4

07 06 05 LEVEL 5

| UNIT NO.    |     |        | SUITE   |         | BALCONY<br>AREA |        | TOTAL<br>AREA |         |
|-------------|-----|--------|---------|---------|-----------------|--------|---------------|---------|
|             |     | SQM    | SQFT    | SQM     | SQFT            | SQM    | SQFT          |         |
| 201 301 401 |     | 104.00 | 1122.46 | 7.38    | 79.44           | 111.66 | 1201.90       |         |
|             | 501 |        | 104.20  | 1122.40 | 1.30            | 79.44  | 111.00        | 1201.90 |

0102

02 0103

08 🗟 04 07 06 05

LEVEL 5

07 🗟 03 06 05 04 LEVEL 6

| UNIT NO. |     | SUITE<br>AREA |         | BALCONY<br>AREA |        | TOTAL<br>AREA |         |         |
|----------|-----|---------------|---------|-----------------|--------|---------------|---------|---------|
|          |     | SQM           | SQFT    | SQM             | SQFT   | SQM           | SQFT    |         |
| 309      | 409 | 607           | 167.36  | 1801.45         | 21.71  | 233.69        | 189.07  | 2035.14 |
| 508      |     | 167.41        | 1801.99 | 21.71           | 233.69 | 189.12        | 2035.68 |         |