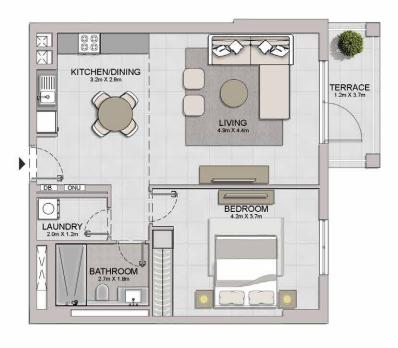

1 BEDROOM APARTMENT TYPE 2
BUILDING 3 - LEVEL 1, 2, 3, 4, 5, 6

| UNIT NO. |         | 100   | JITE<br>REA | 40.000 | CONY  | 18000 | OTAL<br>REA |        |
|----------|---------|-------|-------------|--------|-------|-------|-------------|--------|
|          |         | SQM   | SQFT        | SQM    | SQFT  | SQM   | SQFT        |        |
| 104      | 204     | 304   | 00.04       | 744.07 |       | FO 74 | 74.70       | 004.74 |
| 404      |         | 69.21 | 744.97      | 5.55   | 59.74 | 74.76 | 804.71      |        |
| 503      | 503 602 |       |             |        |       |       |             |        |