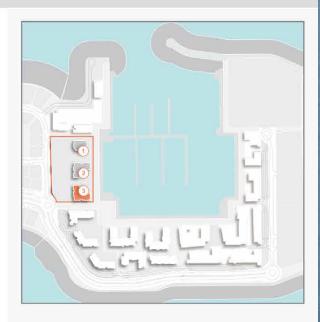

1, 2

| UNIT NO. |     | SUITE<br>AREA |         | BALCONY<br>AREA |        | TOTAL<br>AREA |         |
|----------|-----|---------------|---------|-----------------|--------|---------------|---------|
|          |     | SQM           | SQFT    | SQM             | SQFT   | SQM           | SQFT    |
| 109      | 209 | 167.36        | 1801.45 | 21.71           | 233.69 | 189.07        | 2035.14 |