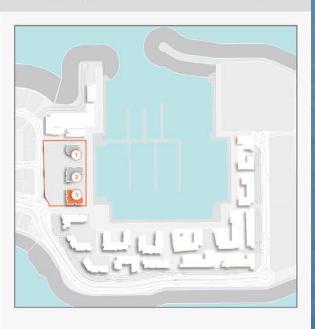

## **FLOOR PLANS**

**BUILDING 3** 

| UNIT NO. | T-1   | JITE<br>REA | BALCONY<br>AREA |       | TOTAL<br>AREA |        |
|----------|-------|-------------|-----------------|-------|---------------|--------|
|          | SQM   | SQFT        | SQM             | SQFT  | SQM           | SQFT   |
| 101      | 68.75 | 740.02      | 7.68            | 82.67 | 76.43         | 822.69 |