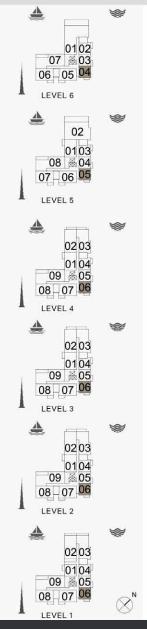

01 04 09 😹 05 08 07 06

> 02 03 0104 09 🗸 05

08 07 06

08 07 06 LEVEL 2

LEVEL 3

LEVEL 4

**BUILDING 3** 

LEVEL 2, 3, 4

01 04 09 😹 05

0203

0104

09 🗸 05 08 07 06 LEVEL 3

08 07 06 LEVEL 2

08 07 06 LEVEL 4

|     | JNIT NO | ١,  | 1 6    | JITE<br>REA | 475.5 (37) | CONY<br>REA | TOTAL<br>AREA |         |
|-----|---------|-----|--------|-------------|------------|-------------|---------------|---------|
|     |         |     | SQM    | SQFT        | SQM        | SQFT        | SQM           | SQFT    |
| 203 | 303     | 403 | 139.42 | 1500.71     | 11.94      | 128.52      | 151.36        | 1629.23 |

02 0103 08 × 04

0203

01 04 09 ≥ 05 08 07 06

> 02 03 01 04 09 🕸 05

08 07 06 LEVEL 3

LEVEL 4

07 06 05 LEVEL 5

| UNIT NO.    |     |        | SUITE   |         | BALCONY<br>AREA |        | TOTAL<br>AREA |         |
|-------------|-----|--------|---------|---------|-----------------|--------|---------------|---------|
|             |     | SQM    | SQFT    | SQM     | SQFT            | SQM    | SQFT          |         |
| 201 301 401 |     | 104.00 | 1122.46 | 7.38    | 79.44           | 111.66 | 1201.90       |         |
|             | 501 |        | 104.20  | 1122.40 | 1.30            | 79.44  | 111.00        | 1201.90 |

0102

02 0103

08 🗟 04 07 06 05

LEVEL 5

07 🗟 03 06 05 04 LEVEL 6

| UNIT NO. |     | SUITE<br>AREA |         | BALCONY<br>AREA |        | TOTAL<br>AREA |         |         |
|----------|-----|---------------|---------|-----------------|--------|---------------|---------|---------|
|          |     | SQM           | SQFT    | SQM             | SQFT   | SQM           | SQFT    |         |
| 309      | 409 | 607           | 167.36  | 1801.45         | 21.71  | 233.69        | 189.07  | 2035.14 |
| 508      |     | 167.41        | 1801.99 | 21.71           | 233.69 | 189.12        | 2035.68 |         |