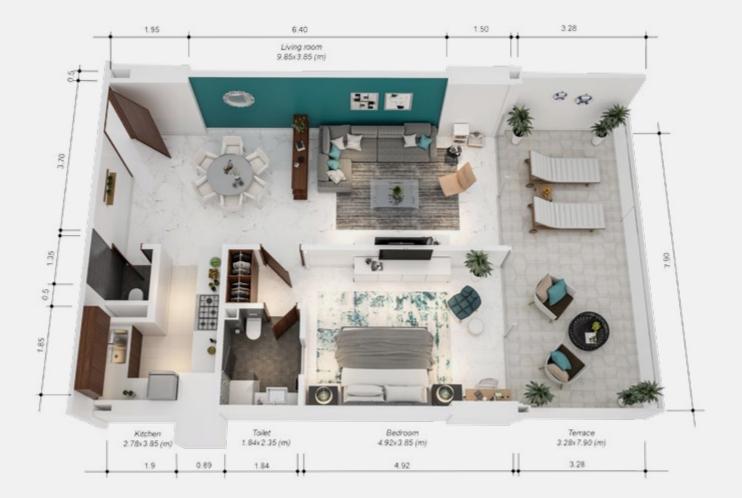

## **1-BEDROOM A** TYPICAL APARTMENT

| TERRACE                       | 50 m <sup>2</sup>  |
|-------------------------------|--------------------|
| <b>RECEPTION &amp; DINING</b> | 42 m <sup>2</sup>  |
| BEDROOM                       | 20 m <sup>2</sup>  |
| BATHROOM                      | 5 m <sup>2</sup>   |
| KITCHEN                       | 11 m <sup>2</sup>  |
| GUEST TOILET                  | 2 m <sup>2</sup>   |
| AREA                          | 80 m <sup>2</sup>  |
| AREA WITH TERRACE             | 130 m <sup>2</sup> |