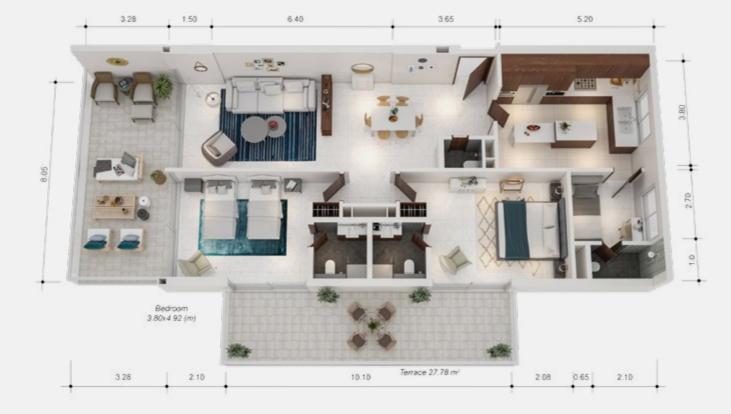

| TERRACE 1                     | 50.5 m <sup>2</sup> |
|-------------------------------|---------------------|
| TERRACE 2                     | 26.5 m <sup>2</sup> |
| AREA                          | 77 m <sup>2</sup>   |
| <b>RECEPTION &amp; DINING</b> | 54.5 m <sup>2</sup> |
| BEDROOM 1                     | 22 m <sup>2</sup>   |
| BEDROOM 2                     | 22 m <sup>2</sup>   |
| BATHROOM 1                    | 5 m <sup>2</sup>    |
| BATHROOM 2                    | 5 m <sup>2</sup>    |
| MAID'S ROOM                   | 8 m <sup>2</sup>    |
| MAID'S BATHROOM               | 4 m <sup>2</sup>    |
| KITCHEN                       | 23 m <sup>2</sup>   |
| GUEST TOILET                  | 1.5 m <sup>2</sup>  |
| AREA                          | 145 m <sup>2</sup>  |
| AREA WITH TERRACE             | 222 m <sup>2</sup>  |

| TERRACE 1                     | 25.5 m <sup>2</sup> |
|-------------------------------|---------------------|
| TERRACE 2                     | 26.5 m <sup>2</sup> |
| AREA                          | 52 m <sup>2</sup>   |
| <b>RECEPTION &amp; DINING</b> | 54.5 m <sup>2</sup> |
| BEDROOM 1                     | 22 m <sup>2</sup>   |
| BEDROOM 2                     | 22 m <sup>2</sup>   |
| BATHROOM 1                    | 5 m <sup>2</sup>    |
| BATHROOM 2                    | 5 m <sup>2</sup>    |
| MAID'S ROOM                   | 8 m <sup>2</sup>    |
| MAID'S BATHROOM               | 4 m <sup>2</sup>    |
| KITCHEN                       | 23 m <sup>2</sup>   |
| GUEST TOILET                  | 1.5 m <sup>2</sup>  |
| AREA                          | 145 m <sup>2</sup>  |
| AREA WITH TERRACE             | 197 m <sup>2</sup>  |