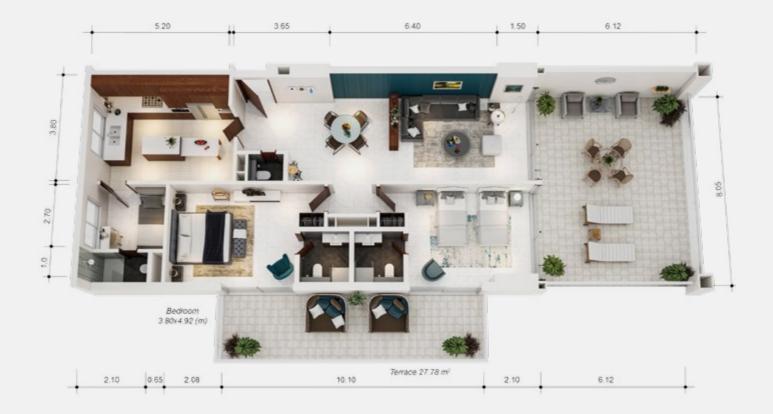

## **1-BEDROOM A** TYPICAL APARTMENT

| TERRACE                       | 50 m <sup>2</sup>  |
|-------------------------------|--------------------|
| <b>RECEPTION &amp; DINING</b> | 42 m <sup>2</sup>  |
| BEDROOM                       | 20 m <sup>2</sup>  |
| BATHROOM                      | 5 m <sup>2</sup>   |
| KITCHEN                       | 11 m <sup>2</sup>  |
| GUEST TOILET                  | 2 m <sup>2</sup>   |
| AREA                          | 80 m <sup>2</sup>  |
| AREA WITH TERRACE             | 130 m <sup>2</sup> |