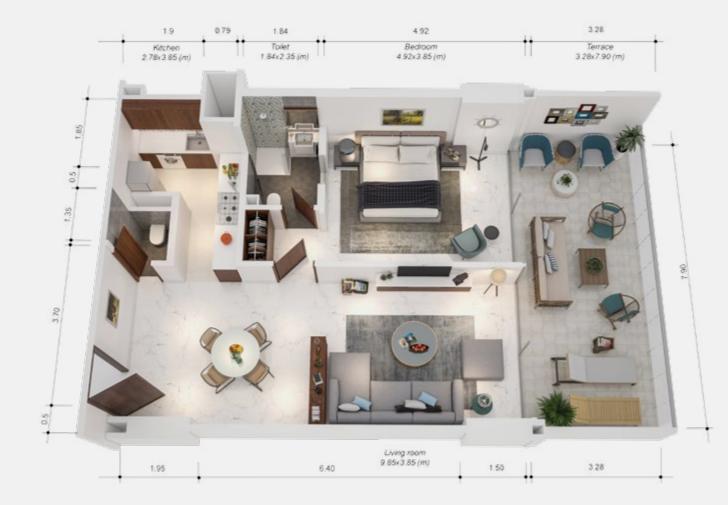

## **1-BEDROOM D** TYPICAL APARTMENT

| TERRACE                       | 25.5 m <sup>2</sup>      |
|-------------------------------|--------------------------|
| <b>RECEPTION &amp; DINING</b> | <b>42</b> m <sup>2</sup> |
| BEDROOM                       | 20 m <sup>2</sup>        |
| BATHROOM                      | 5 m <sup>2</sup>         |
| KITCHEN                       | 11 m <sup>2</sup>        |
| GUEST TOILET                  | 2 m <sup>2</sup>         |
| AREA                          | 80 m <sup>2</sup>        |
| AREA WITH TERRACE             | 105.5 m <sup>2</sup>     |