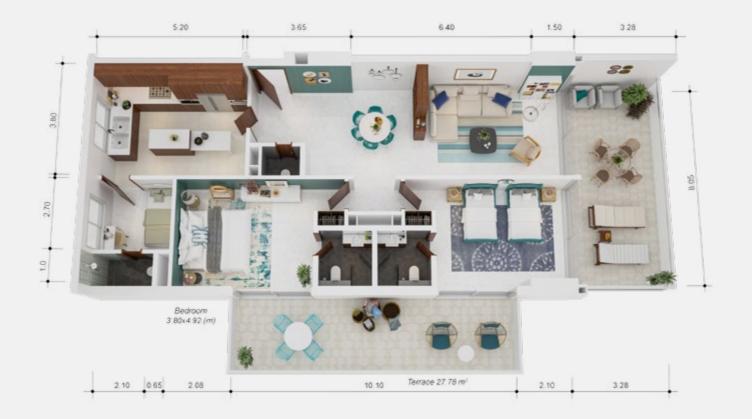

| TERRACE 1                     | 50.5 m <sup>2</sup> |
|-------------------------------|---------------------|
| TERRACE 2                     | 26.5 m <sup>2</sup> |
| AREA                          | 77 m <sup>2</sup>   |
| <b>RECEPTION &amp; DINING</b> | 54.5 m <sup>2</sup> |
| BEDROOM 1                     | 22 m <sup>2</sup>   |
| BEDROOM 2                     | 22 m <sup>2</sup>   |
| BATHROOM 1                    | 5 m <sup>2</sup>    |
| BATHROOM 2                    | 5 m <sup>2</sup>    |
| MAID'S ROOM                   | 8 m <sup>2</sup>    |
| MAID'S BATHROOM               | 4 m <sup>2</sup>    |
| KITCHEN                       | 23 m <sup>2</sup>   |
| GUEST TOILET                  | 1.5 m <sup>2</sup>  |
| AREA                          | 145 m <sup>2</sup>  |
| AREA WITH TERRACE             | 222 m <sup>2</sup>  |