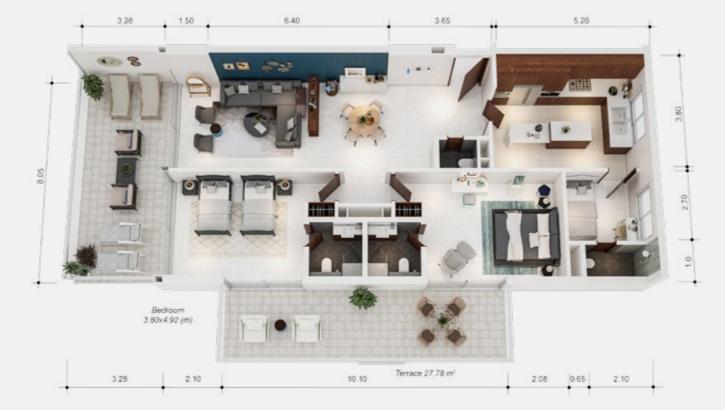

## **1-BEDROOM D** TYPICAL APARTMENT

| TERRACE                       | 25.5 m <sup>2</sup>      |
|-------------------------------|--------------------------|
| <b>RECEPTION &amp; DINING</b> | <b>42</b> m <sup>2</sup> |
| BEDROOM                       | 20 m <sup>2</sup>        |
| BATHROOM                      | 5 m <sup>2</sup>         |
| KITCHEN                       | 11 m <sup>2</sup>        |
| GUEST TOILET                  | 2 m <sup>2</sup>         |
| AREA                          | 80 m <sup>2</sup>        |
| AREA WITH TERRACE             | 105.5 m <sup>2</sup>     |

| TERRACE                       | 25.5 m <sup>2</sup>      |
|-------------------------------|--------------------------|
| <b>RECEPTION &amp; DINING</b> | <b>42</b> m <sup>2</sup> |
| BEDROOM                       | 20 m <sup>2</sup>        |
| BATHROOM                      | 5 m <sup>2</sup>         |
| KITCHEN                       | 11 m <sup>2</sup>        |
| GUEST TOILET                  | 2 m <sup>2</sup>         |
| AREA                          | 80 m <sup>2</sup>        |
| AREA WITH TERRACE             | 105.5 m <sup>2</sup>     |