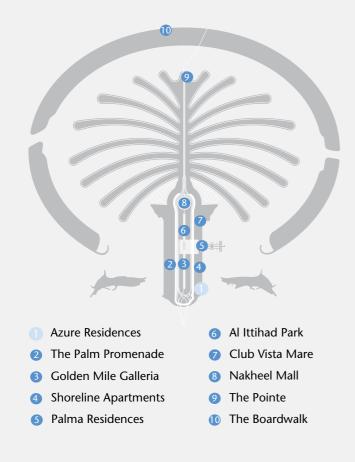

**GOLDEN MILE GALLERIA** Located adjacent to Al Ittihad Park, Golden Mile Galleria is a shopping, dining and entertainment hub with retail stores, cafés, a Fitness First Platinum Club, medical centre, nurseries and a supermarket.

### **CLUB VISTA MARE**

Located within walking distance of Azure Residences, this premium waterfront dining and beach club facility features seven restaurants, with indoor and outdoor seating, and offers a variety of international cuisines.

### AL ITTIHAD PARK

Al Ittihad Park is the UAE's first indigenous park containing more than 60 varieties of trees and plants. The park offers peaceful shaded areas for relaxation surrounded by a 3.2 km jogging track.

NAKHEEL MALL An iconic experience in the heart of Palm Jumeirah, Nakheel Mall has 350 shops, restaurants and leisure attractions.

If you are interested in buying a ready-to-move-in home at Azure Residences, please call +971 4 390 3333, email info@nakheel.com or visit azureresidences.ae

### THE PALM MONORAIL

The elevated Palm Monorail system runs the entire length of Palm Jumeirah, from its entrance to the Atlantis, The Palm hotel at the far end. Enjoy impressive views on the way to its shopping, dining and leisure destinations or connect to Dubai Tram and explore the rest of the city.

The Pointe will be a scenic, relaxed dining and entertainment destination at the tip of Palm Jumeirah, just across the bay from