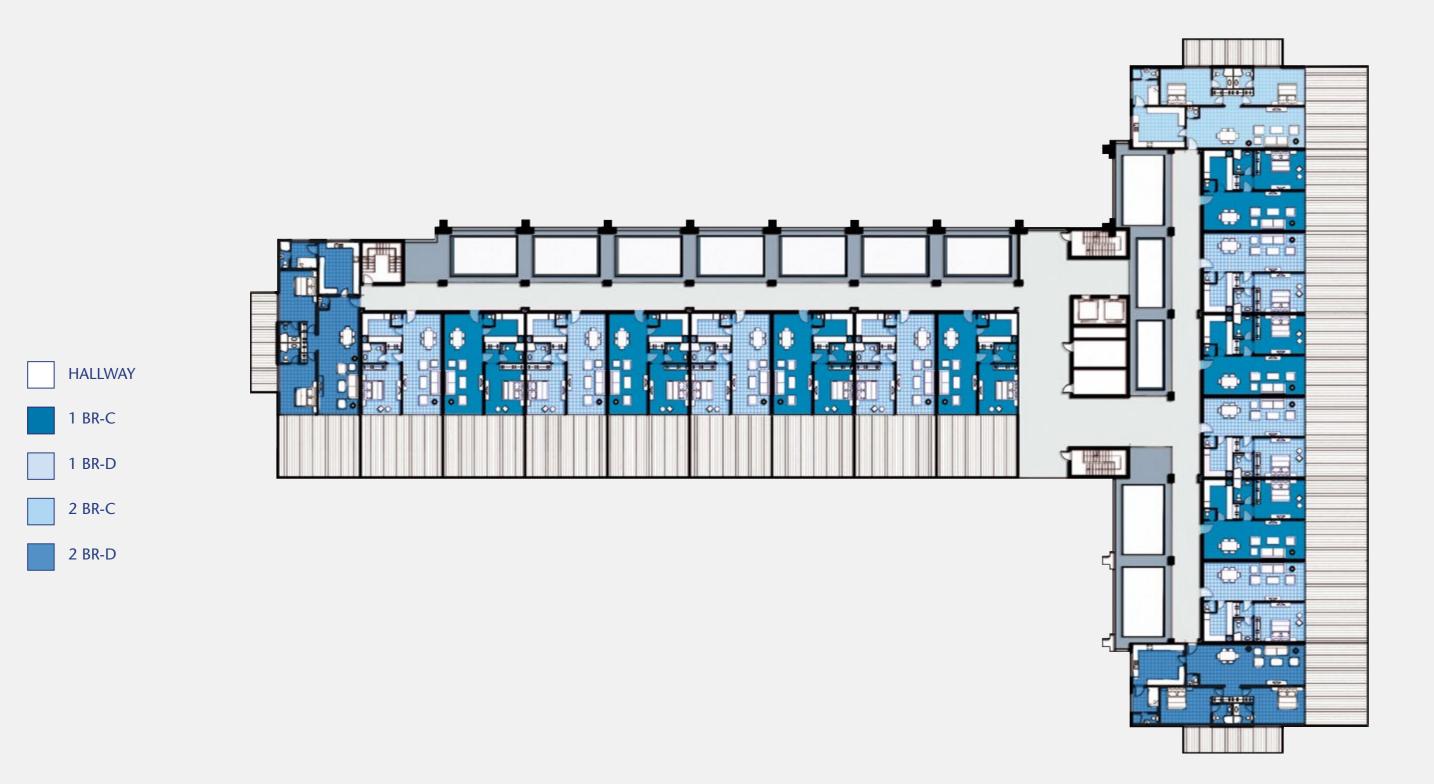

# **TYPICAL FLOOR**

The ten-storey complex features 170 one and two-bedroom apartments, with premium home appliances and expansive private terraces offering panoramic views across the water and the Dubai skyline.