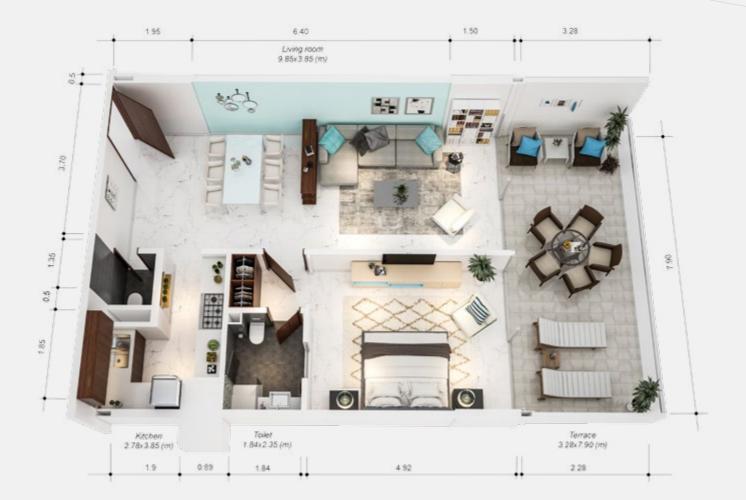

## **1-BEDROOM A** TYPICAL APARTMENT

| TERRACE                       | 50 m <sup>2</sup>  |
|-------------------------------|--------------------|
| <b>RECEPTION &amp; DINING</b> | 42 m <sup>2</sup>  |
| BEDROOM                       | 20 m <sup>2</sup>  |
| BATHROOM                      | 5 m <sup>2</sup>   |
| KITCHEN                       | 11 m <sup>2</sup>  |
| GUEST TOILET                  | 2 m <sup>2</sup>   |
| AREA                          | 80 m <sup>2</sup>  |
| AREA WITH TERRACE             | 130 m <sup>2</sup> |

## **1-BEDROOM D** TYPICAL APARTMENT

| TERRACE                       | 25.5 m <sup>2</sup>      |
|-------------------------------|--------------------------|
| <b>RECEPTION &amp; DINING</b> | <b>42</b> m <sup>2</sup> |
| BEDROOM                       | 20 m <sup>2</sup>        |
| BATHROOM                      | 5 m <sup>2</sup>         |
| KITCHEN                       | 11 m <sup>2</sup>        |
| GUEST TOILET                  | 2 m <sup>2</sup>         |
| AREA                          | 80 m <sup>2</sup>        |
| AREA WITH TERRACE             | 105.5 m <sup>2</sup>     |