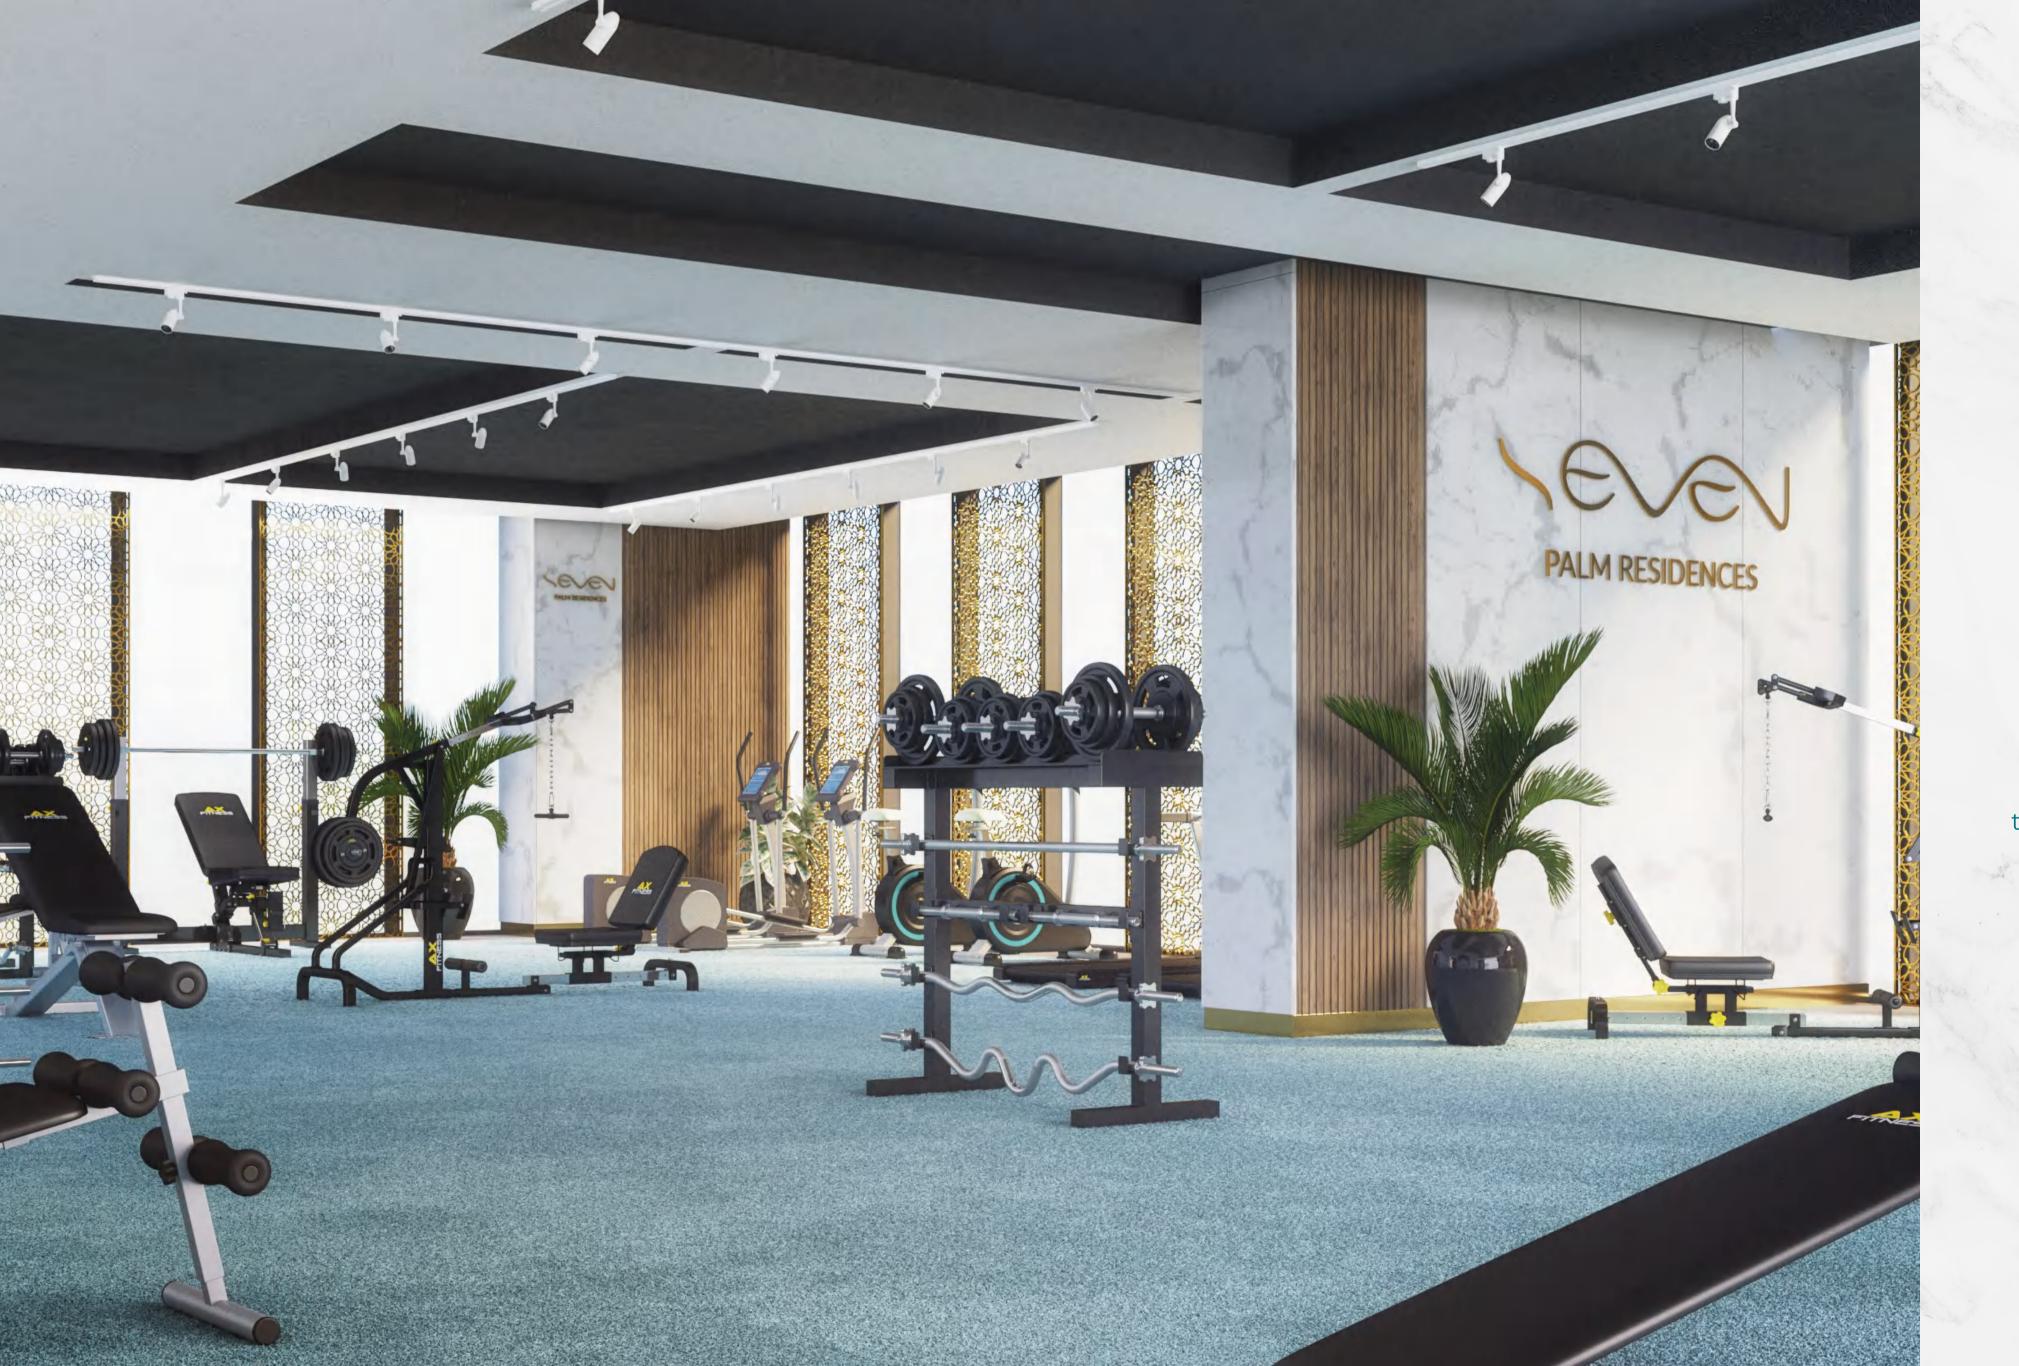

### WELLNESS WITH A VIEW

Get your fitness on track in the state-of-the-art gymnasium at Seven Palm overlooking The Palm Boulevard. A modern gym fitted with the latest equipment and modern locker room and shower facilities. The gym has complimentary access to all residents and hotel guests. This gymnasium offers a haven of tranquility to everyone working out.