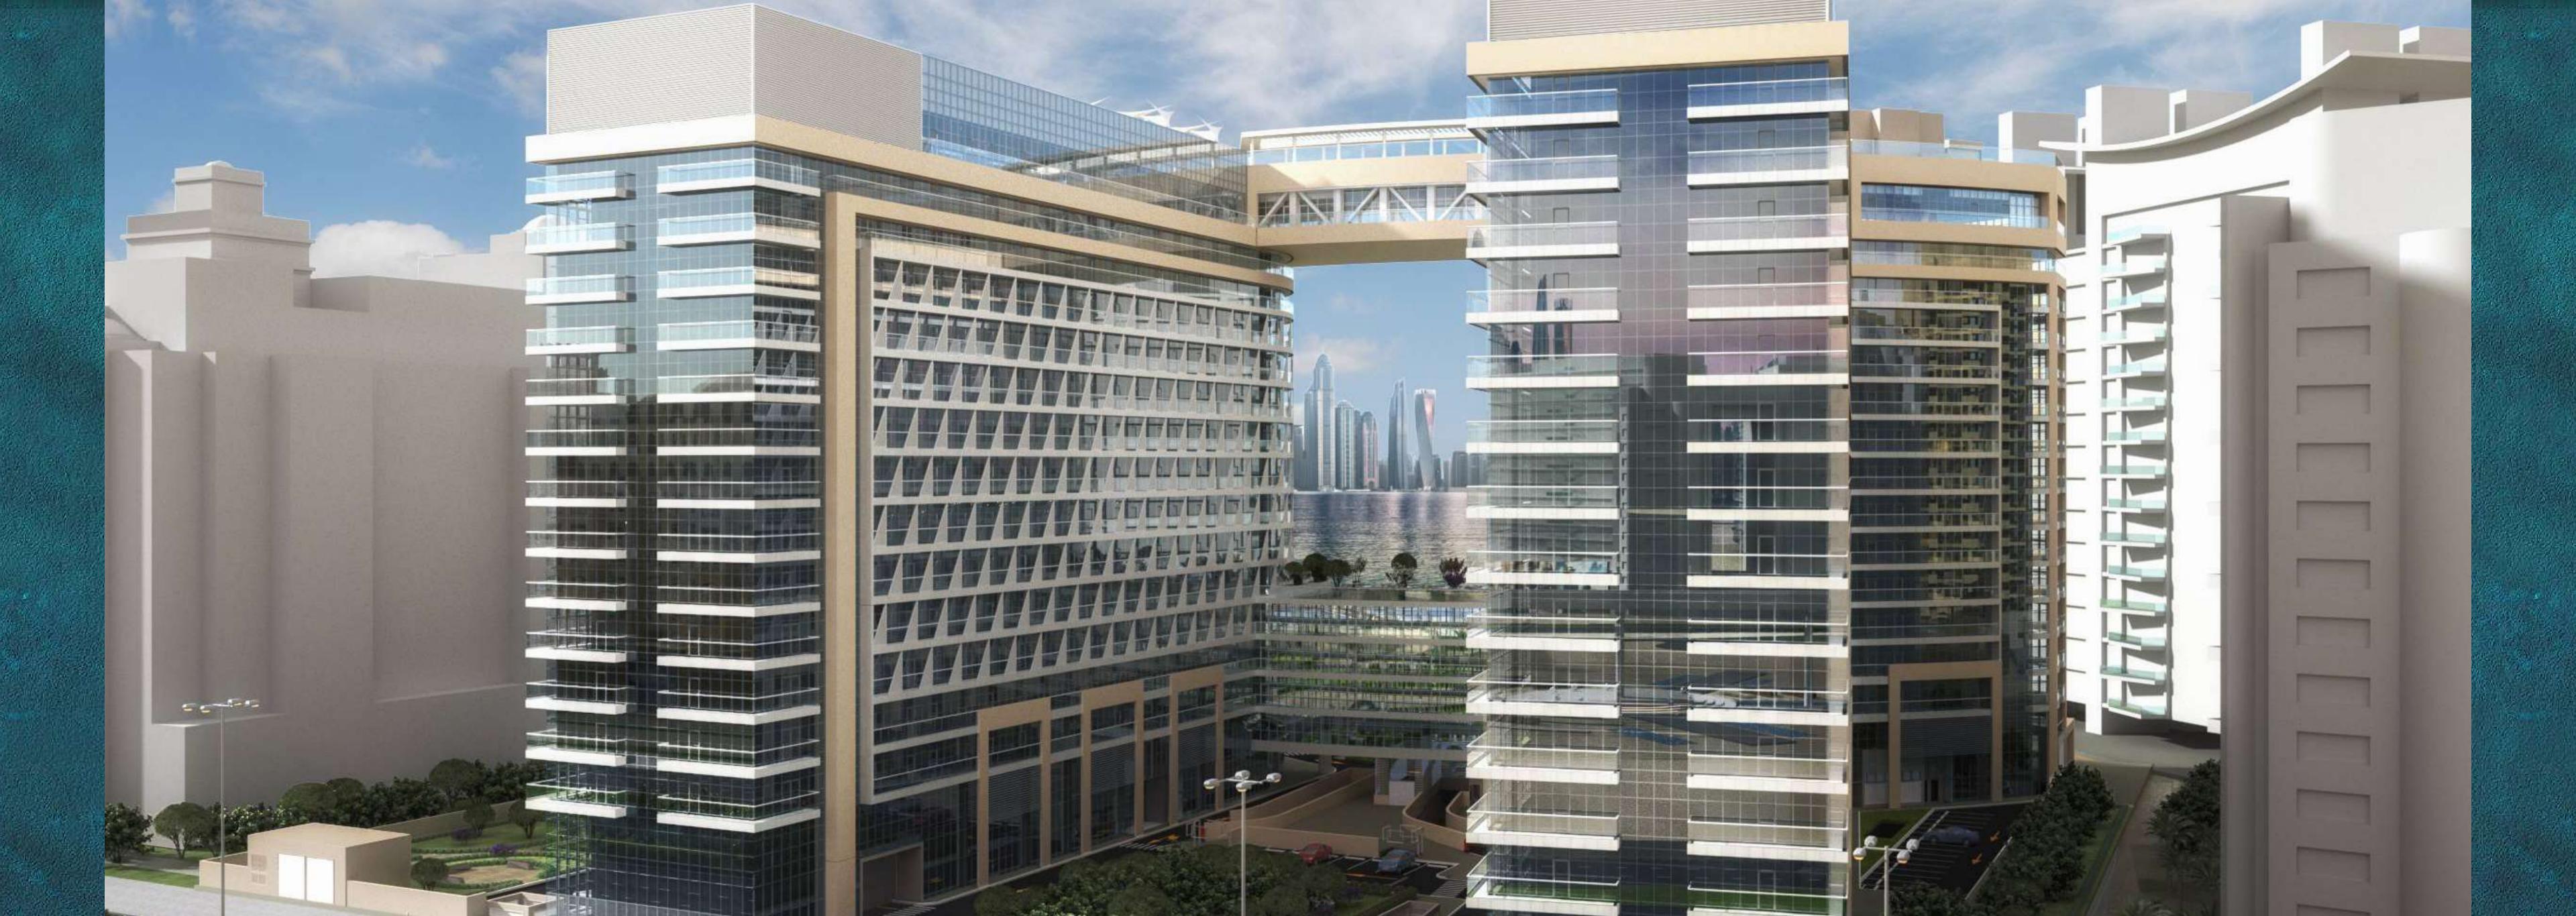

### A WONDER OF THE WORLD SEEN FROM SPACE

Seven Palm is nestled on the trunk of Palm Jumeirah, opposite Nakheel Mall and next to DUKES The Palm Hotel; residents will be spoilt for choice with dining and entertainment options.

# AN ISLAND RETREAT Seven Palm offers breathtaking views of the Arabian Ocean, Marina skyline, the iconic Burj Al Arab and the Dubai Eye. A luxury hotel will be situated in the South tower of the Seven Palm project and the residences are located in the North tower. The towers are joined at the top by a stunning one of a kind infinity pool, with food & beverage outlets catering to the wants and needs of residents and visitors alike.

# THE PERFECT LOCATION

Seven Palm is nestled on the trunk of Palm Jumeirah, opposite Nakheel Mall and next to DUKES The Palm Hotel; residents will be spoilt for choice with dining and entertainment options.