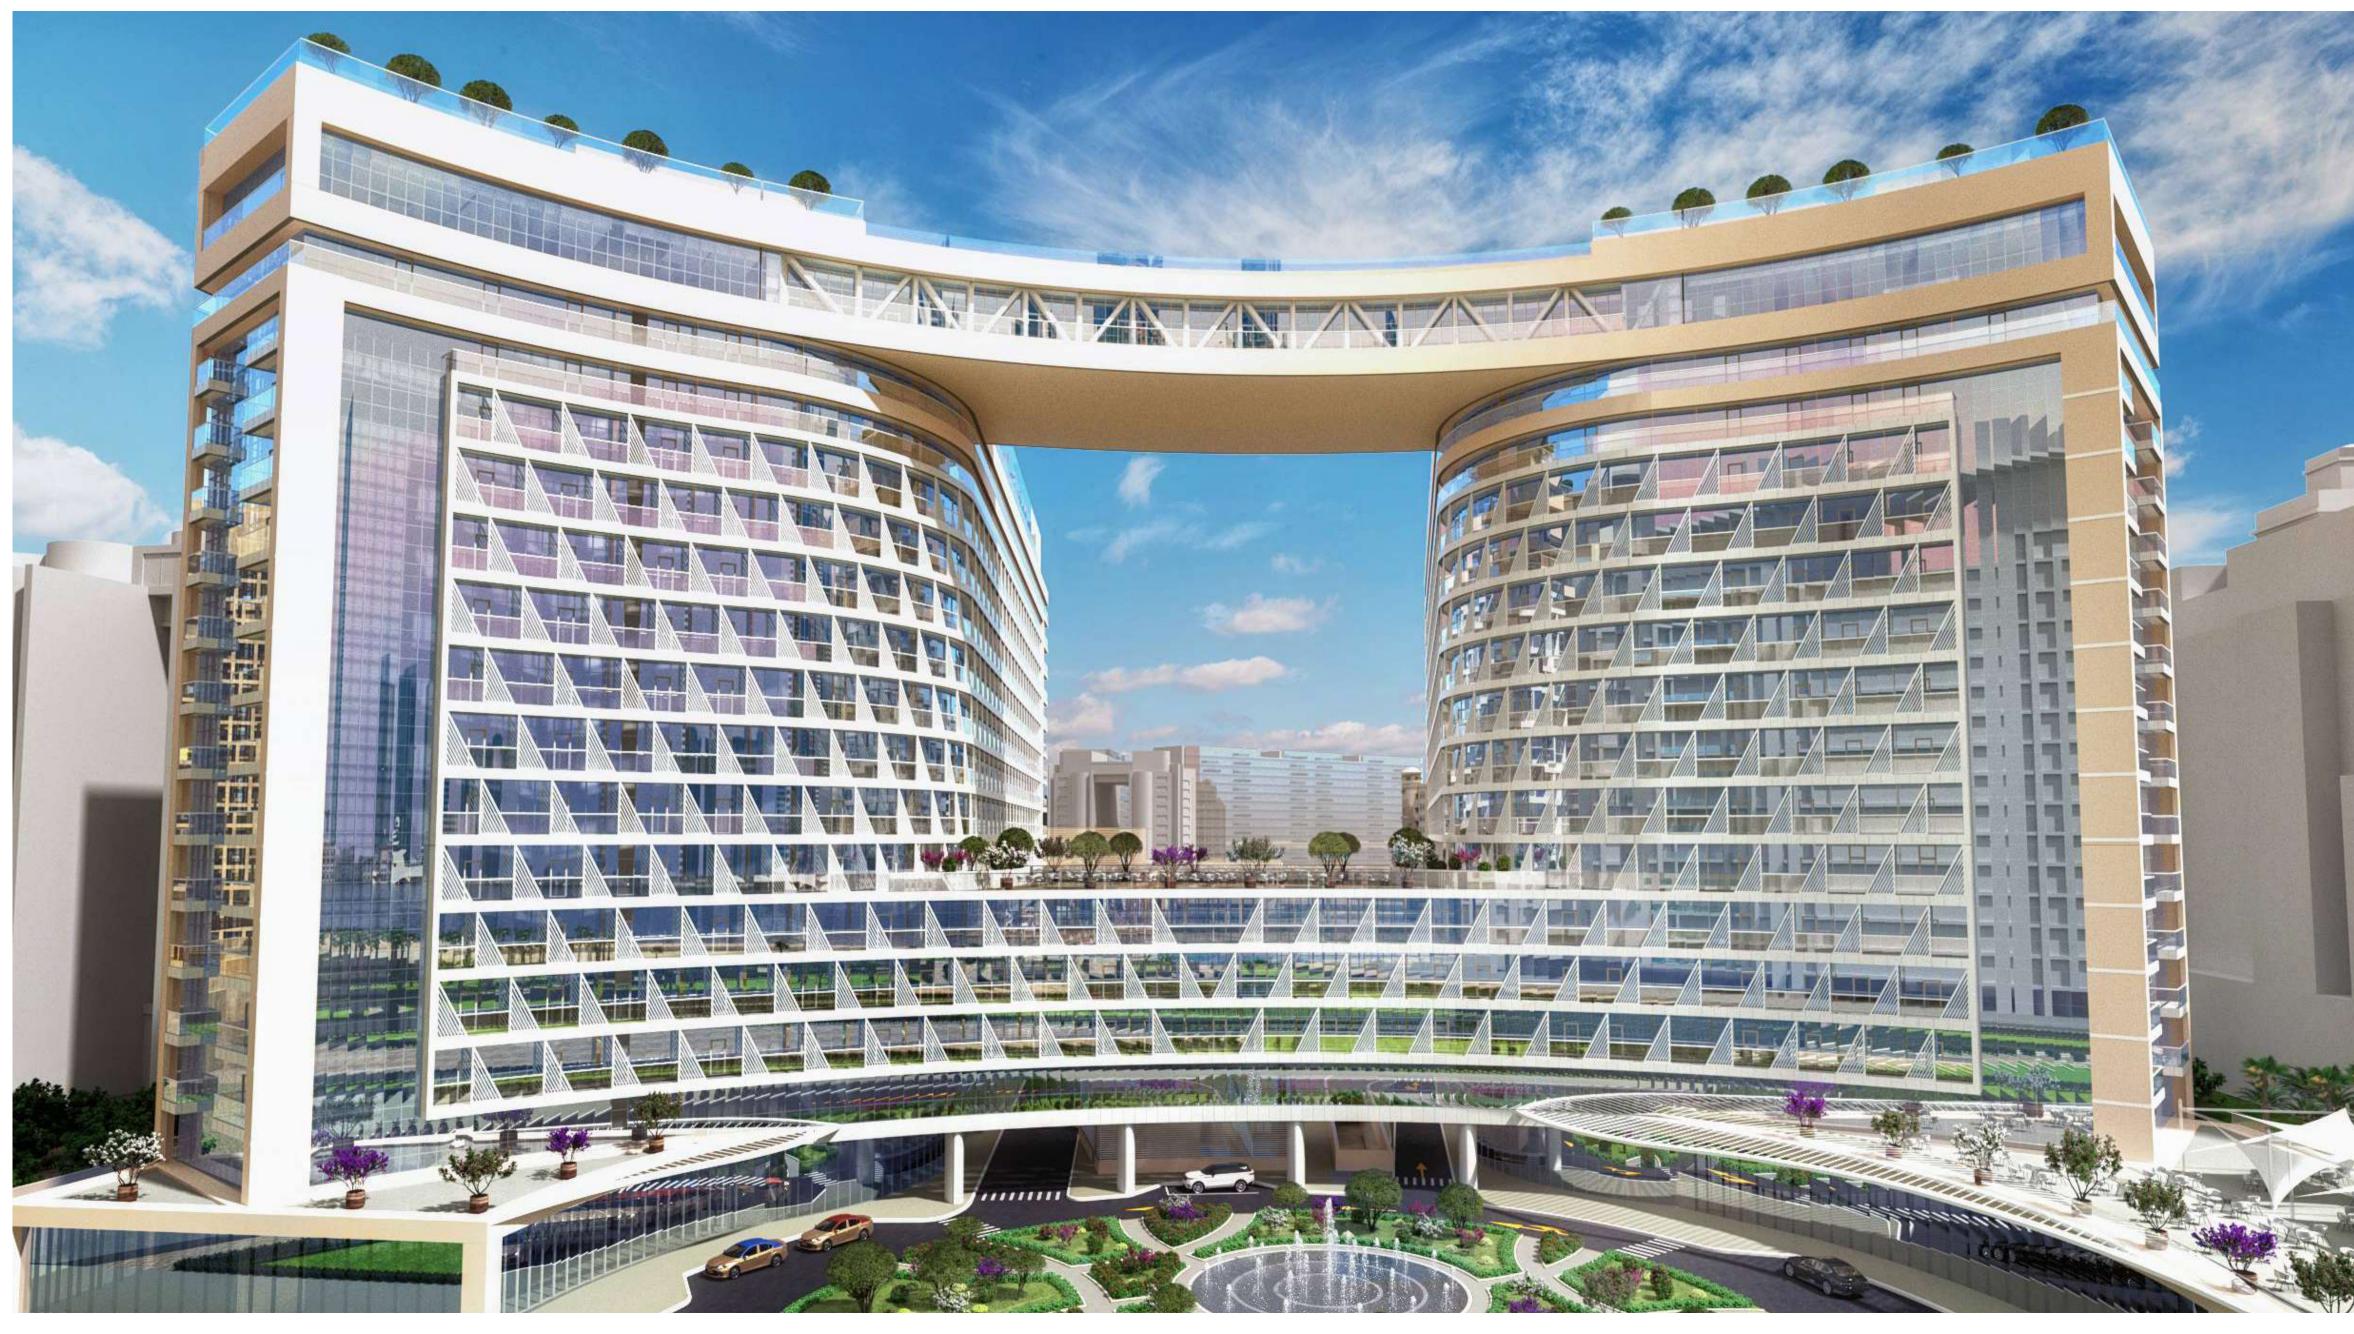

# AN ISLAND RETREAT Seven Palm offers breathtaking views of the Arabian Ocean, Marina skyline, the iconic Burj Al Arab and the Dubai Eye. A luxury hotel will be situated in the South tower of the Seven Palm project and the residences are located in the North tower. The towers are joined at the top by a stunning one of a kind infinity pool, with food & beverage outlets catering to the wants and needs of residents and visitors alike.

# SPACIOUS LAYOUTS WITH CONTEMPORARY INTERIORS

Seven Palm comprises of two towers connected by one of the biggest rooftop infinity pools within the region. This development is home to studio, one, two and three bedroom apartments and two duplex penthouses offering stunning views of the ocean. Penthouses are fitted with private pools and rooftop access.