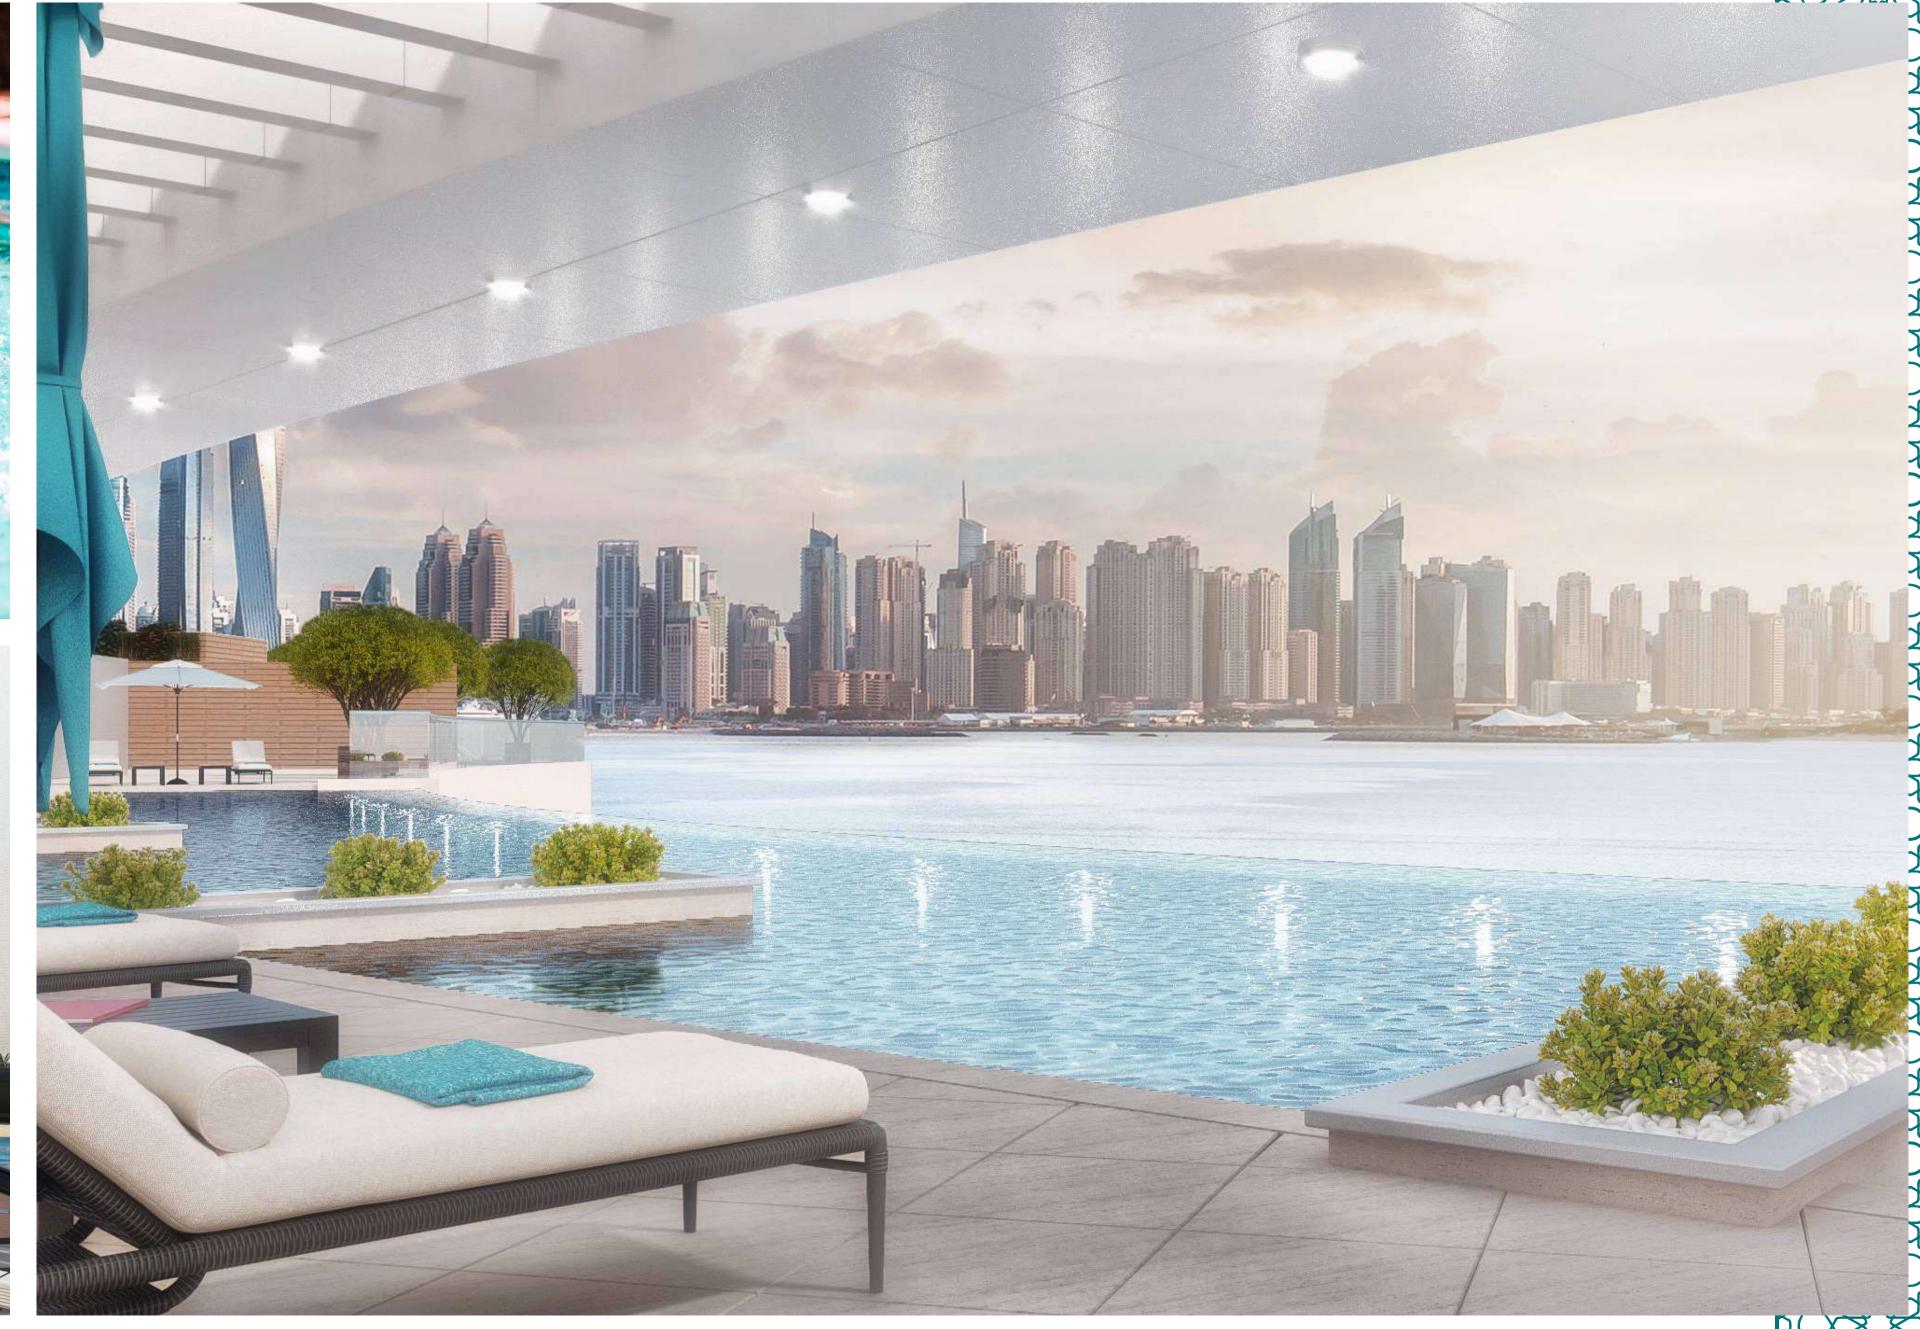

# AN ISLAND RETREAT Seven Palm offers breathtaking views of the Arabian Ocean, Marina skyline, the iconic Burj Al Arab and the Dubai Eye. A luxury hotel will be situated in the South tower of the Seven Palm project and the residences are located in the North tower. The towers are joined at the top by a stunning one of a kind infinity pool, with food & beverage outlets catering to the wants and needs of residents and visitors alike.

# SPACIOUS LAYOUTS WITH CONTEMPORARY INTERIORS

Seven Palm comprises of two towers connected by one of the biggest rooftop infinity pools within the region. This development is home to studio, one, two and three bedroom apartments and two duplex penthouses offering stunning views of the ocean. Penthouses are fitted with private pools and rooftop access.

### A FINE LIFE

Seven Palm's exquisite rooftop infinity pool and terrace offer an oasis of relaxation with a resort ambiance.

Access to the lower bridge level gives residents a quiet area to spend quality time with friends and family.