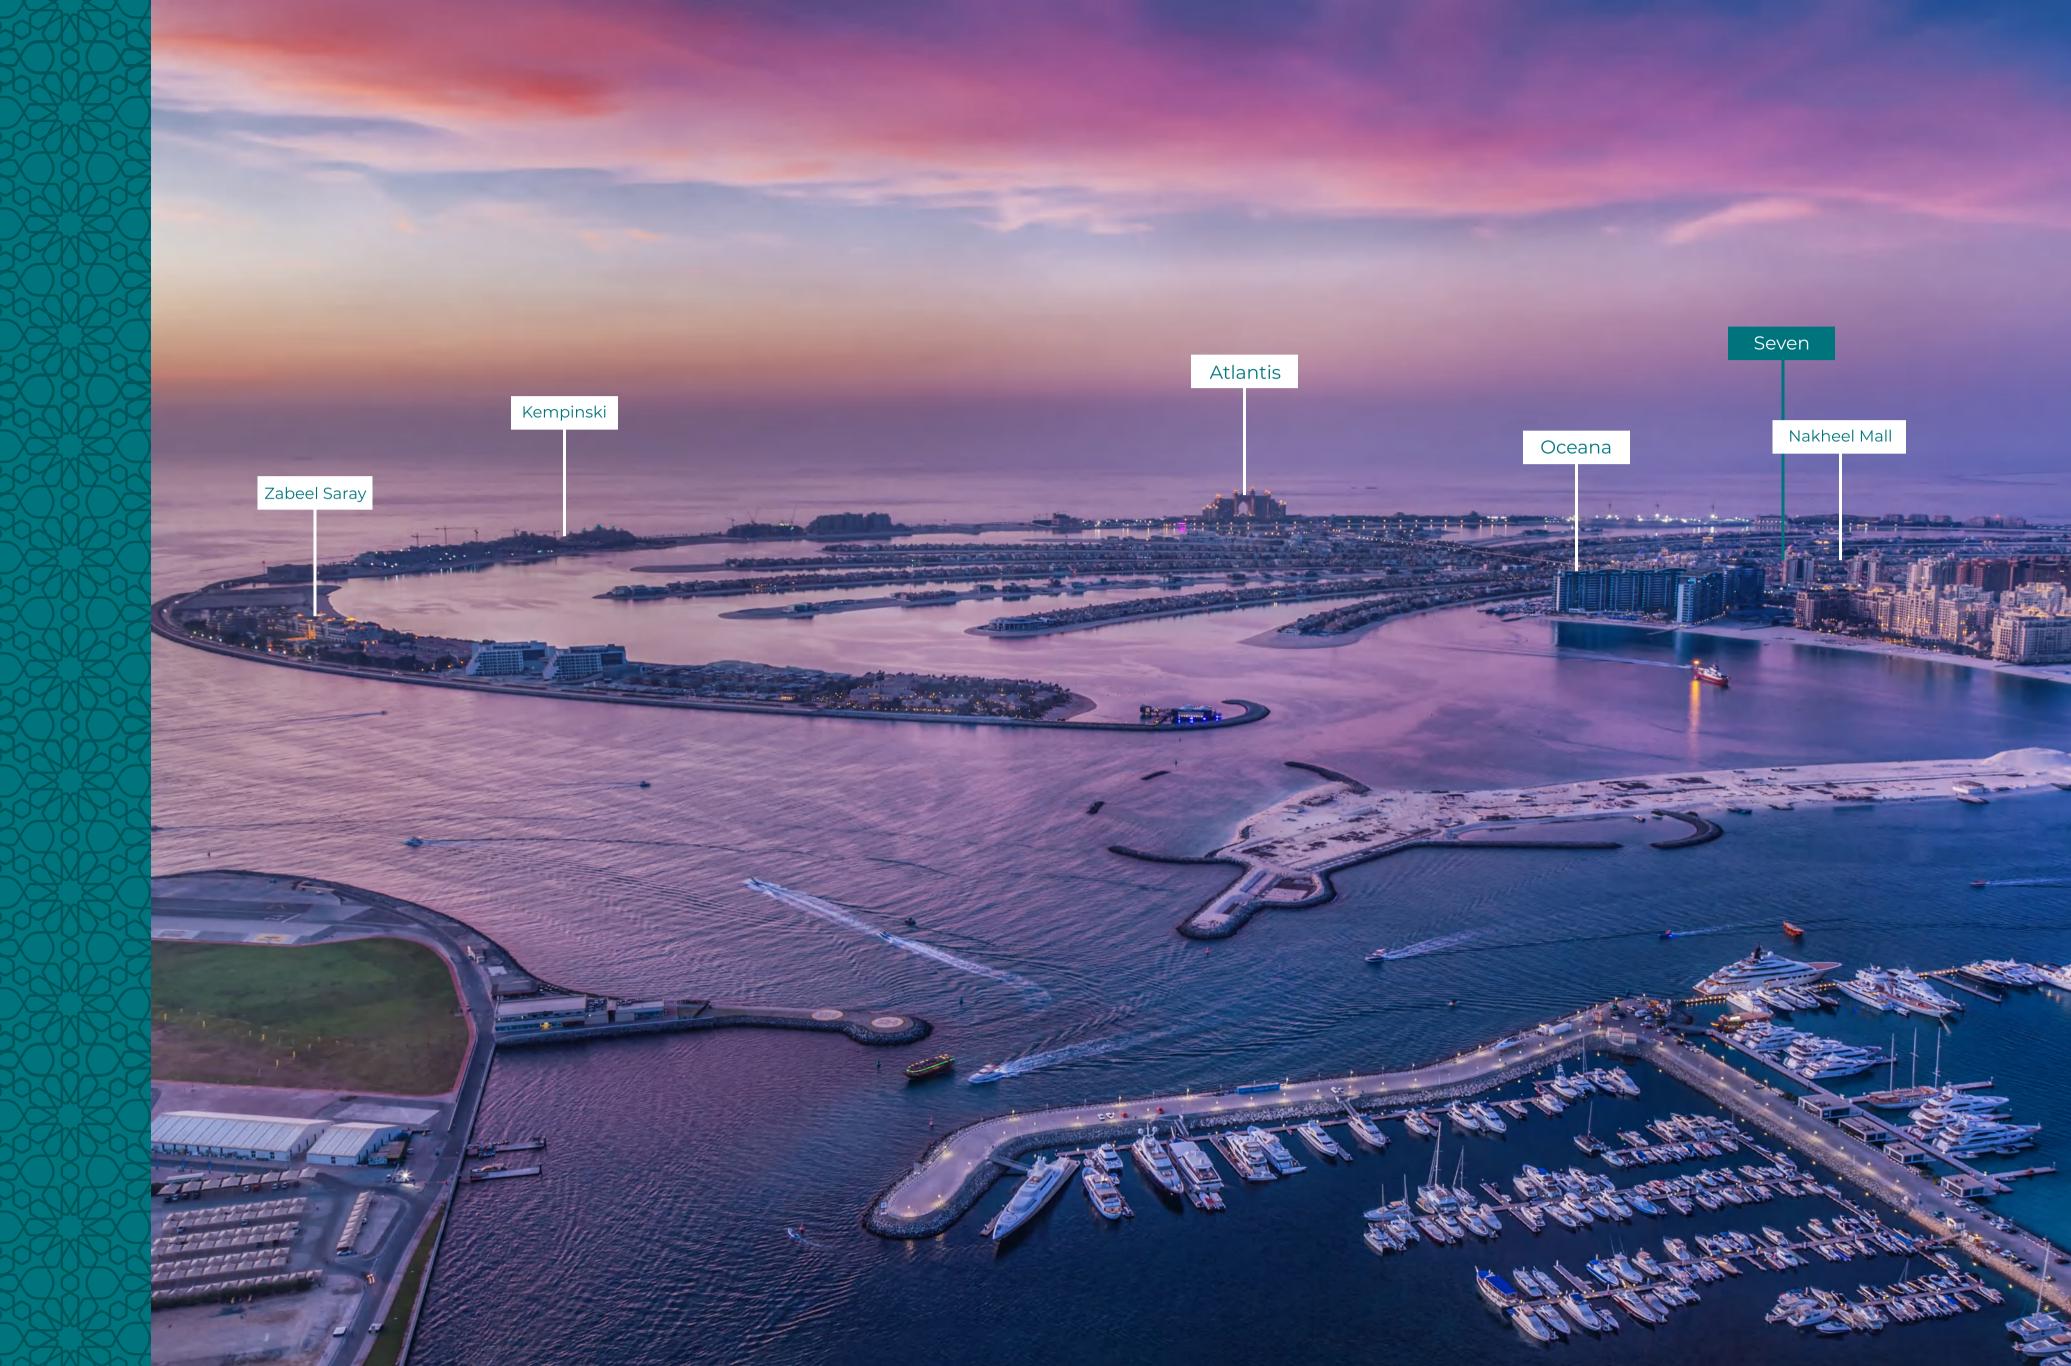

### A WONDER OF THE WORLD SEEN FROM SPACE

Seven Palm is nestled on the trunk of Palm Jumeirah, opposite Nakheel Mall and next to DUKES The Palm Hotel; residents will be spoilt for choice with dining and entertainment options.

# THE PERFECT LOCATION

Seven Palm is nestled on the trunk of Palm Jumeirah, opposite Nakheel Mall and next to DUKES The Palm Hotel; residents will be spoilt for choice with dining and entertainment options.

Just 10 minutes' drive from Dubai Marina and Sheikh Zayed Road and 45 minutes from Dubai International Airport.

The perfect location with the perfect view in the perfect apartment.