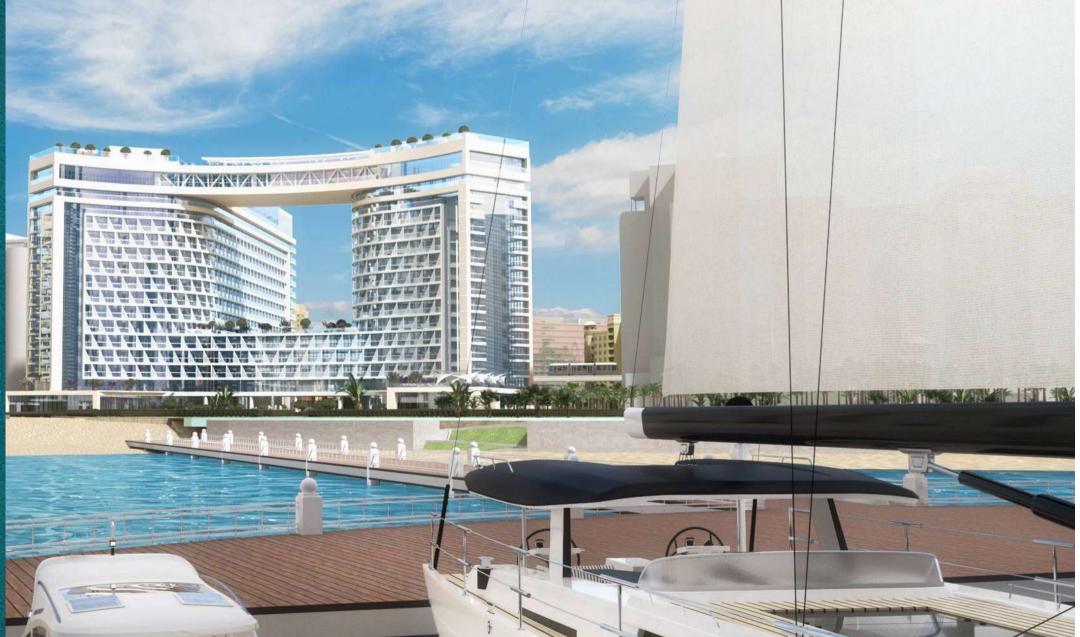

# AN ISLAND RETREAT Seven Palm offers breathtaking views of the Arabian Ocean, Marina skyline, the iconic Burj Al Arab and the Dubai Eye. A luxury hotel will be situated in the South tower of the Seven Palm project and the residences are located in the North tower. The towers are joined at the top by a stunning one of a kind infinity pool, with food & beverage outlets catering to the wants and needs of residents and visitors alike.

# SPACIOUS LAYOUTS WITH CONTEMPORARY INTERIORS

Seven Palm comprises of two towers connected by one of the biggest rooftop infinity pools within the region. This development is home to studio, one, two and three bedroom apartments and two duplex penthouses offering stunning views of the ocean. Penthouses are fitted with private pools and rooftop access.